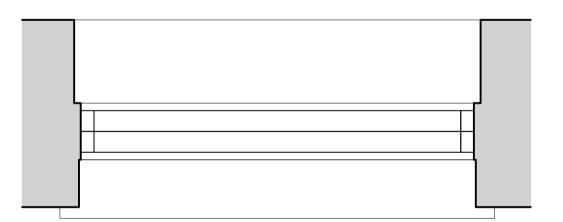

# Window General notes:

Sashes are to be formed in 6 over 6 configurations to replicate the original windows existing on the rear elevations. All sashes, both new and existing, are to be fitted with modern "slim-lite" double glazing to improve the thermal performance