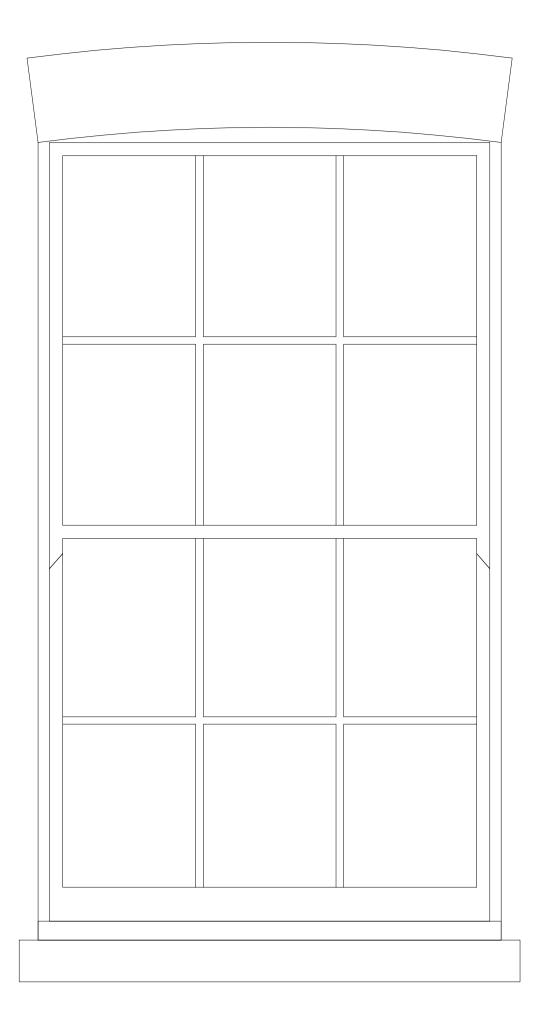

FF.02 Window type A Sash Window

FF.03 Window type A Sash Window

1 m

0 0.1 0.2 0.5

# Window General notes:

Sashes are to be formed in 6 over 6 configurations to replicate the original windows existing on the rear elevations. All sashes, both new and existing, are to be fitted with modern "slim-lite" double glazing to improve the thermal performance