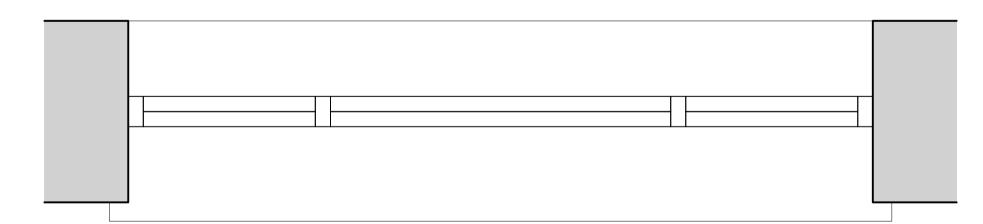

# Window General notes:

Sashes are to be formed in 6 over 6 configurations to replicate the original windows existing on the rear elevations. All sashes, both new and existing, are to be fitted with modern "slim-lite" double glazing to improve the thermal performance