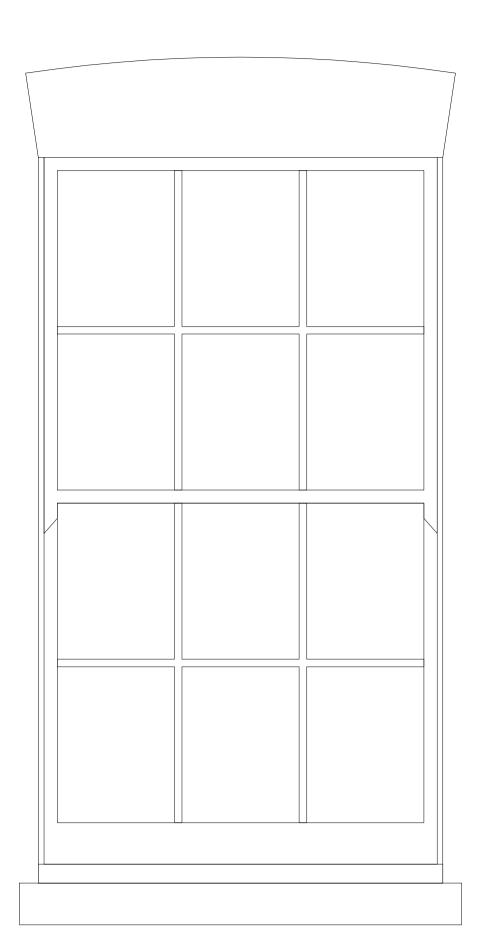

LG.01
Window type B
Add title here
Add notes here

LG.02 Window type A Sash Window

GF.01 Window type A Sash Window

# Window General notes:

Sashes are to be formed in 6 over 6 configurations to replicate the original windows existing on the rear elevations. All sashes, both new and existing, are to be fitted with modern "slim-lite" double glazing to improve the thermal performance