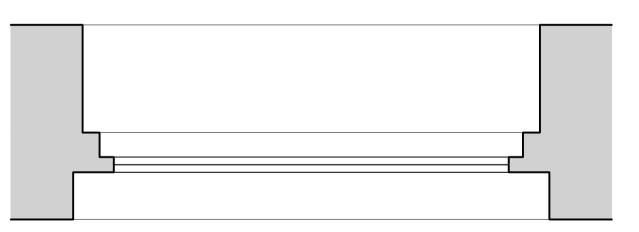

# Window General notes:

Sashes are to be formed in 6 over 6 configurations to replicate the original windows existing on the rear elevations. All sashes, both new and existing, are to be fitted with modern "slim-lite" double glazing to improve the thermal performance