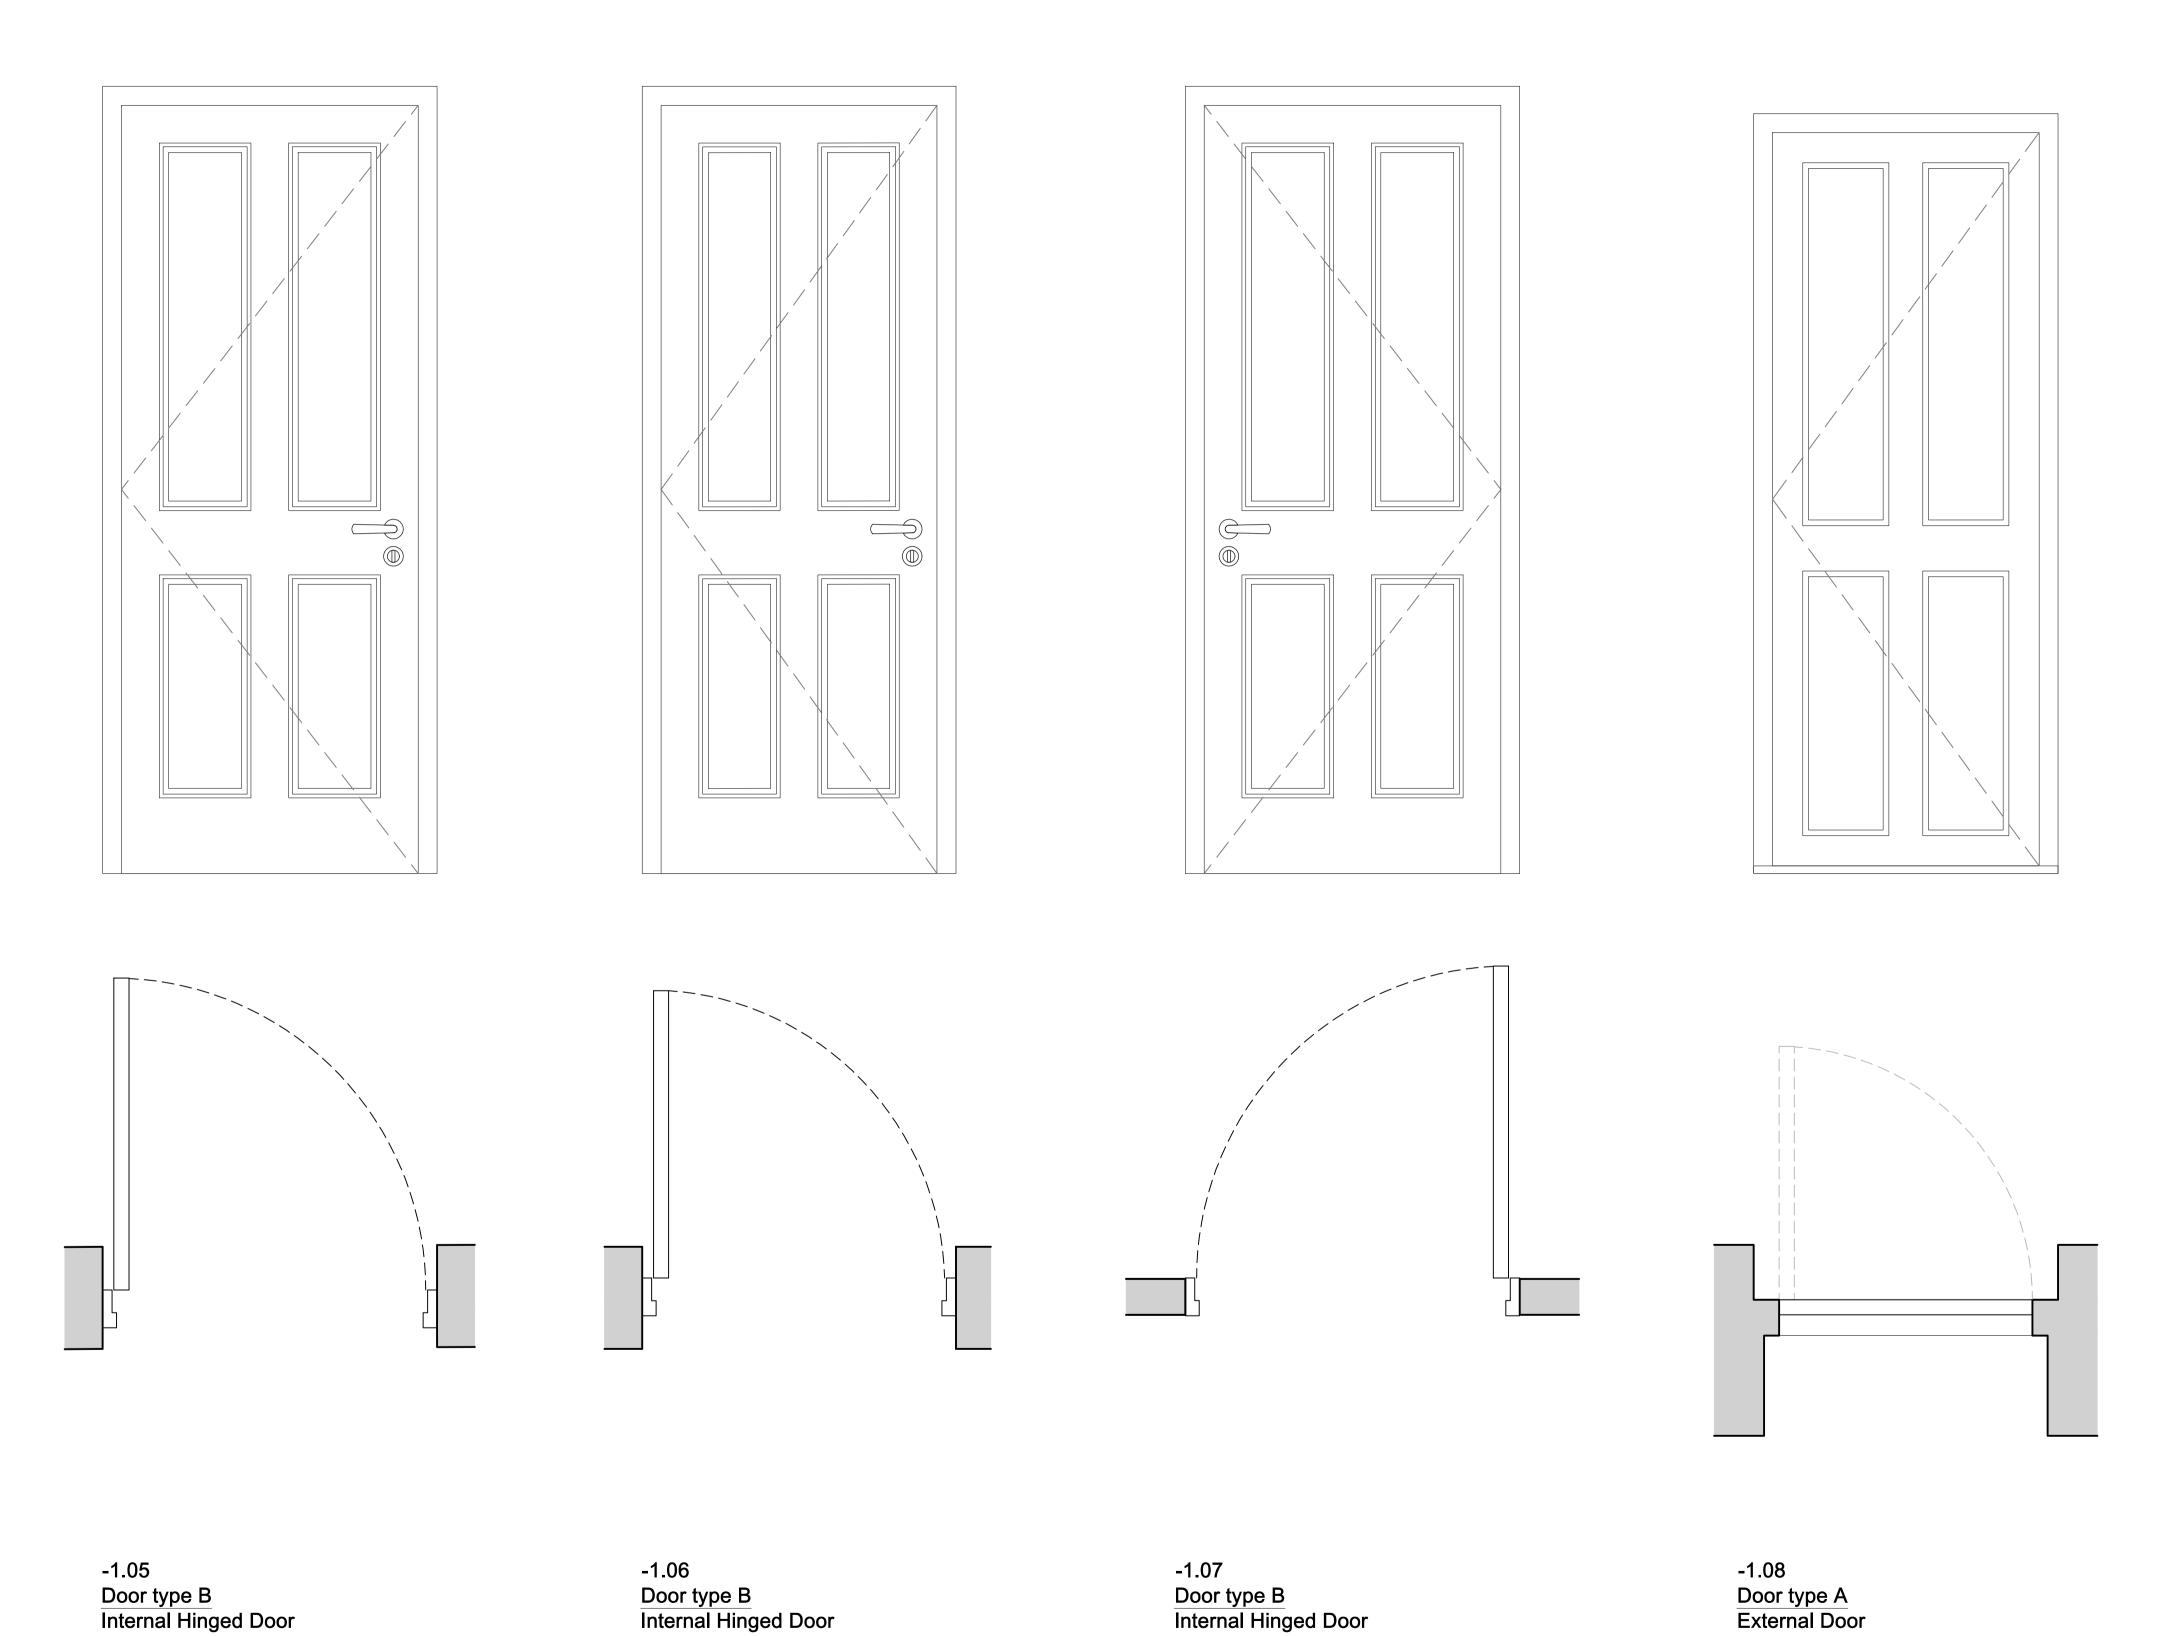

### Door General notes:

New doors and architraves to be re-instated as closely to replicate details of the period as possible. Four paneled doors as detailed on the drawing.

| rev.              | date | description                    | revised by |
|-------------------|------|--------------------------------|------------|
| revisions         |      |                                |            |
| TEVISIONS         |      |                                |            |
|                   |      |                                |            |
| stage             |      | drawing title                  |            |
| stage<br>Planning | 9    | drawing title Proposed Details |            |