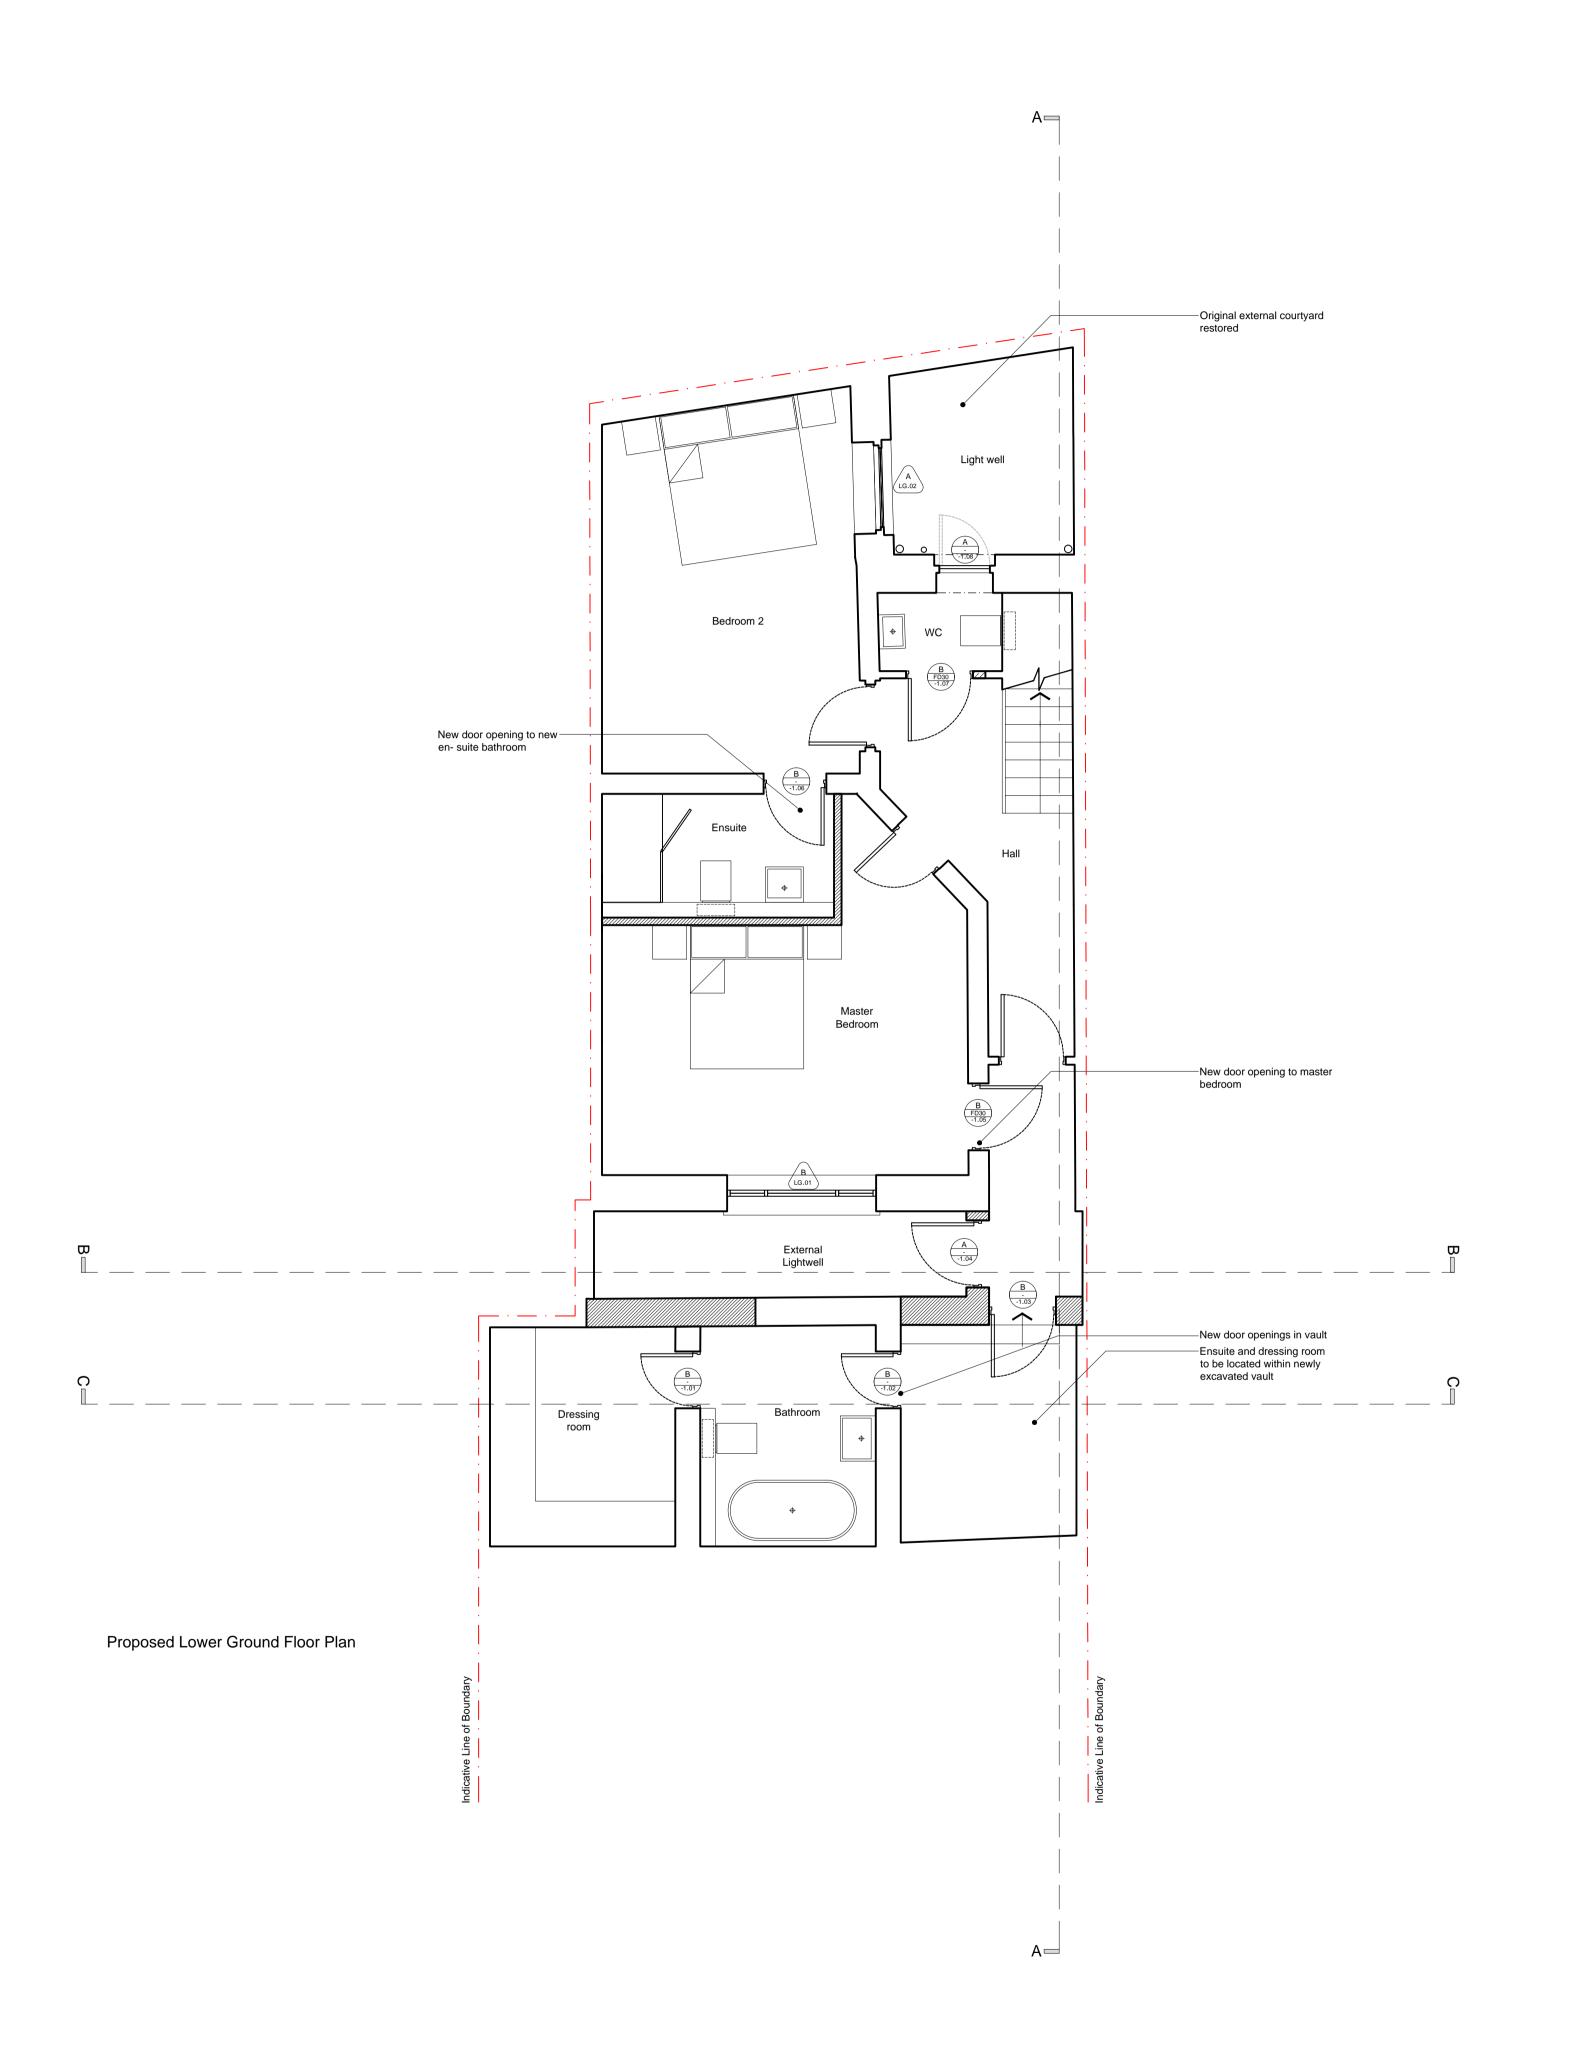

0 1 5m

| stage<br>Planning |                    | drawing title Approved | planning/Listed Building                           |                                         |
|-------------------|--------------------|------------------------|----------------------------------------------------|-----------------------------------------|
| 3                 |                    |                        | ound Floor Plan                                    |                                         |
|                   |                    |                        | This drawing is copyright.                         |                                         |
| Цр                | ton                |                        | Islington Green Studios 81-83 Essex Road Islington |                                         |
|                   | ton<br>in <u>t</u> | _                      | 81-83 Essex Road<br>Islington                      | W www.lparchit                          |
|                   |                    | <b>ects</b>            | 81-83 Essex Road<br>Islington                      | www.lparchitess<br>ss<br>eveland Stroon |

0 1 5m

1:100 @ A3

| revisions<br>stage | '          | drawing title |                                                                     |              | ,                                     |  |
|--------------------|------------|---------------|---------------------------------------------------------------------|--------------|---------------------------------------|--|
| Planning           |            |               | Approved planning/Listed Building Ground Floor Plan                 |              |                                       |  |
|                    |            |               | This drawing is copyright.                                          |              |                                       |  |
| I ir               | MOR        |               |                                                                     |              |                                       |  |
|                    | otor       |               |                                                                     |              | 288 1333 <b>E</b> mail@lparchitects.c |  |
| Pic                | <u>ant</u> | _             | 81-83 Essex Road Islington T London N1 2SF F client Ms M. Teodoro 8 | +44 (0)20 72 |                                       |  |
| Pic                | <u>ant</u> | <b>ects</b>   | 81-83 Essex Road Islington T London N1 2SF F client Ms M. Teodoro 8 | +44 (0)20 72 | project Address                       |  |