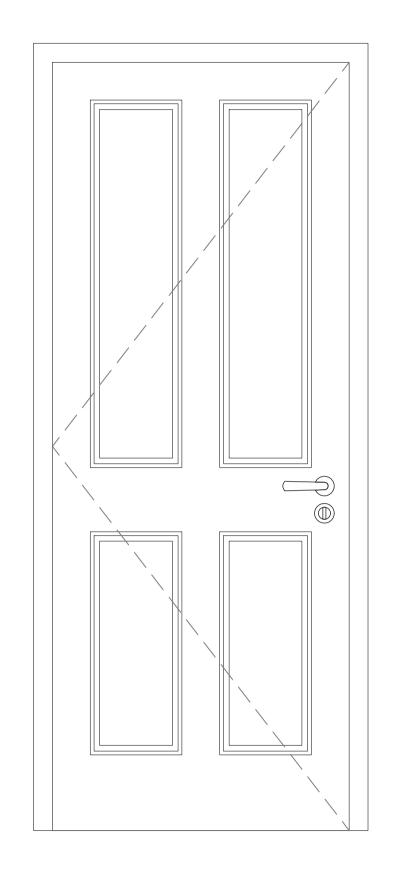

00.03 Door type C Internal double hinged door

00.04 Door type A
External Door

01.01 Door type B Internal Hinged Door

# Door General notes:

New doors and architraves to be re-instated as closely to replicate details of the period as possible. Four paneled doors as detailed on the drawing.

| rev.      | date | description   | re | evised by |
|-----------|------|---------------|----|-----------|
| revisions |      |               |    |           |
|           |      |               |    |           |
| stage     |      | drawing title |    |           |