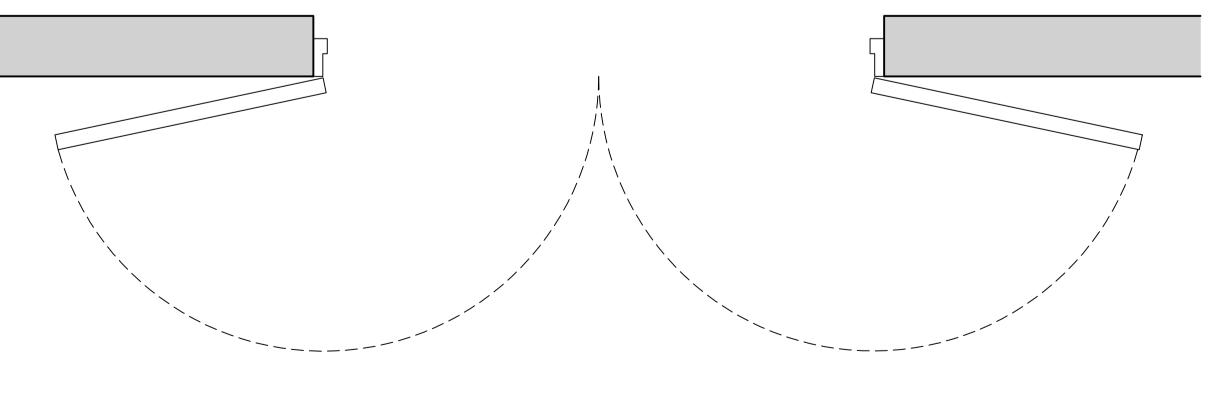

# Door General notes:

New doors and architraves to be re-instated as closely to replicate details of the period as possible. Four paneled doors as detailed on the drawing.

| rev.              | date | description                                        |                                          |  | revised by                |  |
|-------------------|------|----------------------------------------------------|------------------------------------------|--|---------------------------|--|
| revisions         | I    | I                                                  |                                          |  |                           |  |
| stage<br>Planning |      | Proposed Details Discharge of conditions - Sheet 7 |                                          |  |                           |  |
|                   |      | Districting                                        | This drawing is copy                     |  |                           |  |
| <u>Lipi</u>       | on   |                                                    | Islington Green Stud<br>81-83 Essex Road |  | F mail@lparchitects.co.uk |  |

# Door General notes:

New doors and architraves to be re-instated as closely to replicate details of the period as possible. Four paneled doors as detailed on the drawing.

| rev.      | date | description   | re | evised by |
|-----------|------|---------------|----|-----------|
| revisions |      |               |    |           |
|           |      |               |    |           |
| stage     |      | drawing title |    |           |