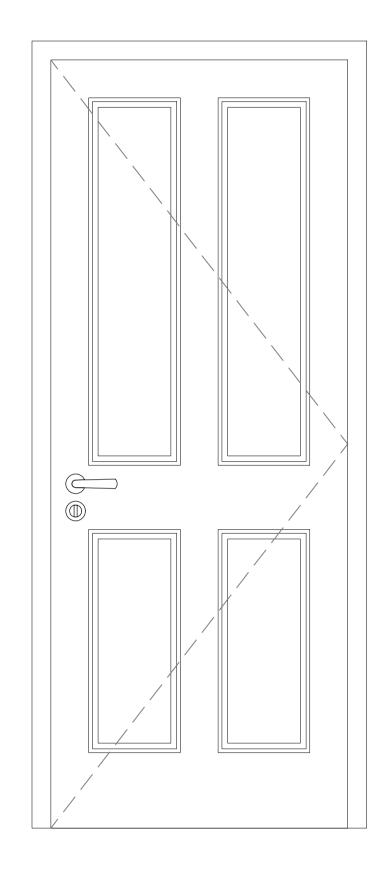

00.03 Door type C Internal double hinged door

00.04 Door type A
External Door

01.01 Door type B Internal Hinged Door

# Door General notes:

New doors and architraves to be re-instated as closely to replicate details of the period as possible. Four paneled doors as detailed on the drawing.

| rev.      | date | description   | re | evised by |
|-----------|------|---------------|----|-----------|
| revisions |      |               |    |           |
|           |      |               |    |           |
| stage     |      | drawing title |    |           |