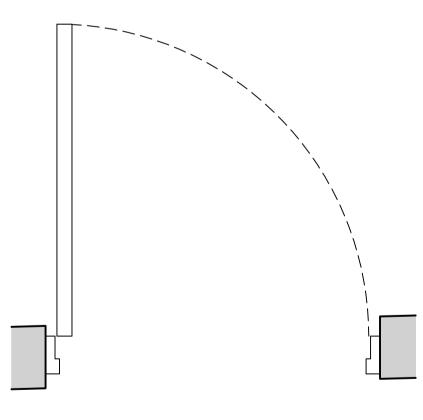

# Door General notes:

| revisions         |             |                              |                                                                  |                                                                                         |  |  |  |
|-------------------|-------------|------------------------------|------------------------------------------------------------------|-----------------------------------------------------------------------------------------|--|--|--|
| stage<br>Planning |             | drawing title <b>Propose</b> | drawing title Proposed Details Discharge of conditions - Sheet 5 |                                                                                         |  |  |  |
|                   |             |                              |                                                                  |                                                                                         |  |  |  |
|                   |             |                              | This drawing is copyright.                                       |                                                                                         |  |  |  |
|                   |             |                              |                                                                  |                                                                                         |  |  |  |
|                   | ant         |                              | London N1 2SF <b>F</b> +44 (0)2                                  | 20 7288 0333 <b>W</b> www.lparchitects.co.                                              |  |  |  |
|                   | otor<br>ant |                              | 81-83 Essex Road Islington                                       |                                                                                         |  |  |  |
|                   |             |                              | 81-83 Essex Road Islington                                       | Address<br>16 Cleveland Street                                                          |  |  |  |
|                   |             | <b>'</b><br><b>tect</b> :    | 81-83 Essex Road Islington                                       | project Address 16 Cleveland Street London                                              |  |  |  |
|                   |             |                              | 81-83 Essex Road Islington                                       | 20 7288 0333 <b>W</b> www.lparchitects.co.<br>project<br>Address<br>16 Cleveland Street |  |  |  |
|                   | date issue  | d drawn by                   | 81-83 Essex Road Islington                                       | project Address 16 Cleveland Street London                                              |  |  |  |

### Door General notes:

New doors and architraves to be re-instated as closely to replicate details of the period as possible. Four paneled doors as detailed on the drawing.

| rev.              | date | description                    | revised by |
|-------------------|------|--------------------------------|------------|
| revisions         |      |                                |            |
| TEVISIONS         |      |                                |            |
|                   |      |                                |            |
| stage             |      | drawing title                  |            |
| stage<br>Planning | 9    | drawing title Proposed Details |            |