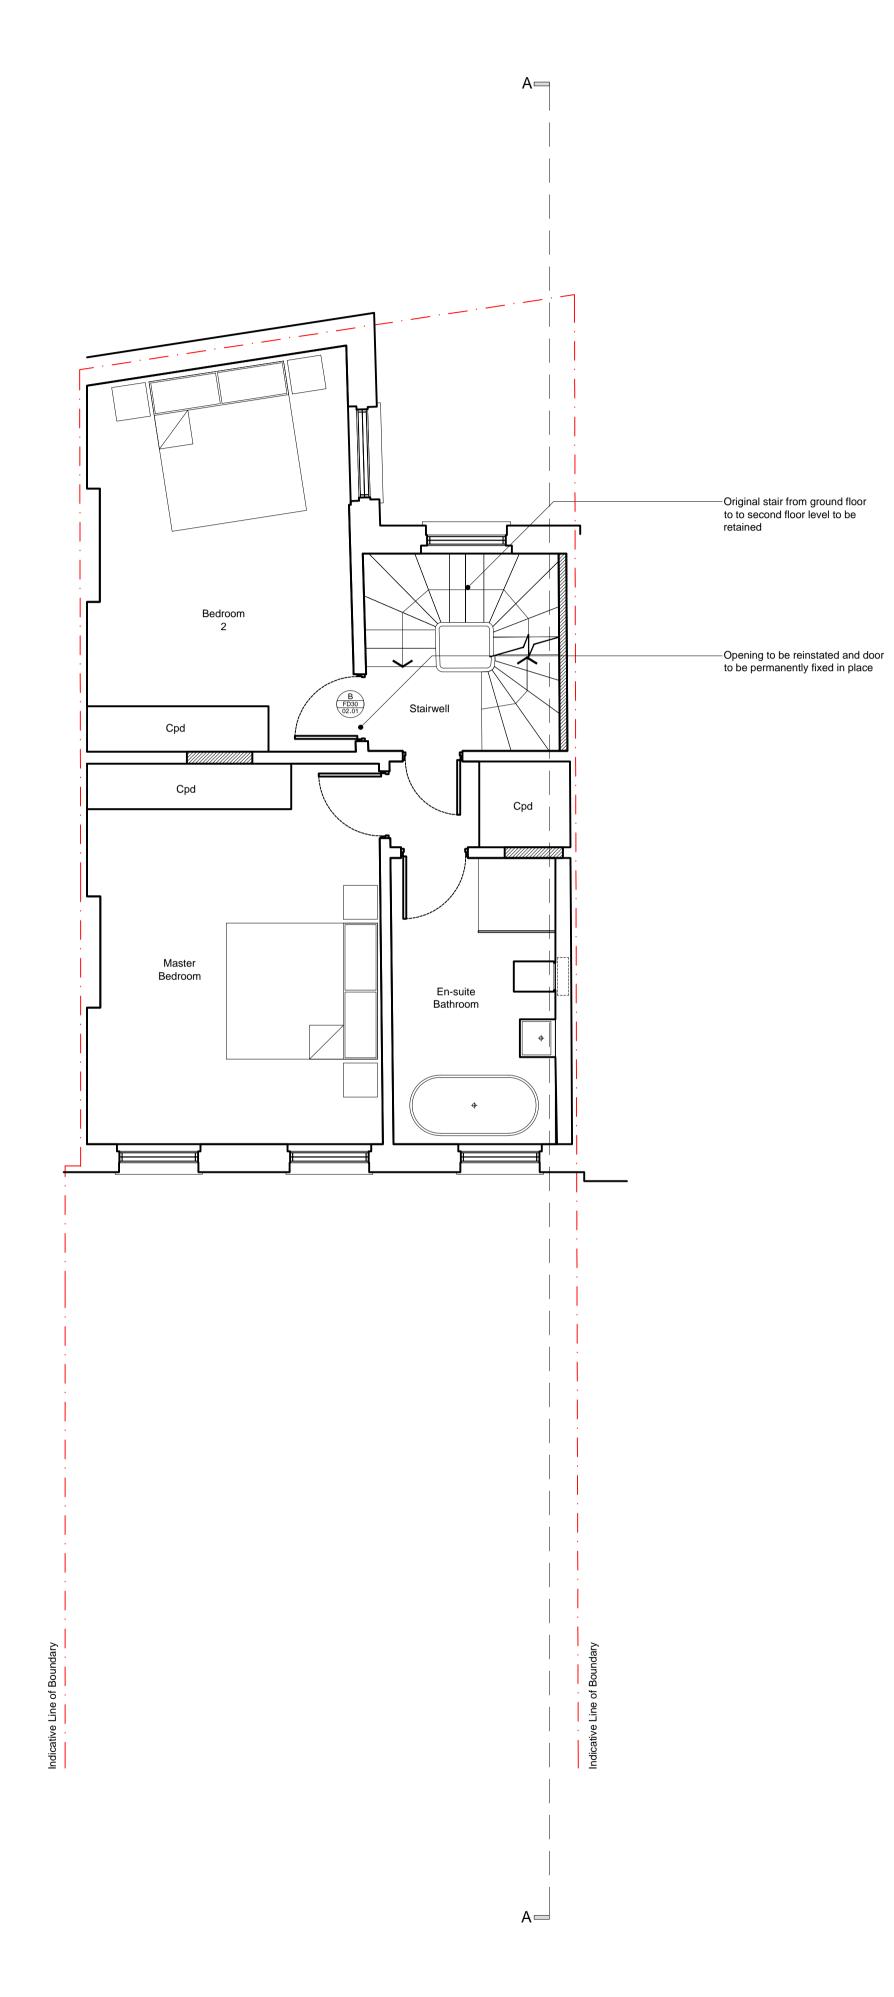

Proposed Second Floor Plan

0 1 5m

| Planning <b>Appr</b> |                     | drawing title  Approved  Second FI | l <b>planning/Listed Build</b><br>oor Plan     | ing                                                                                                                                                                                                                         |
|----------------------|---------------------|------------------------------------|------------------------------------------------|-----------------------------------------------------------------------------------------------------------------------------------------------------------------------------------------------------------------------------|
| l ir                 | ston                | •                                  | This drawing is copyright.                     |                                                                                                                                                                                                                             |
|                      | oton<br>ant<br>chit | ects                               | London N1 2SF F +44 (0) client Ms M. Teodoro & | project Address 16 Cleveland Street London W120 7288 1333 E mail@lparchitects.co. W www.lparchitects.co. W www.lparchitects.co. W www.lparchitects.co. W www.lparchitects.co. W www.lparchitects.co. W www.lparchitects.co. |