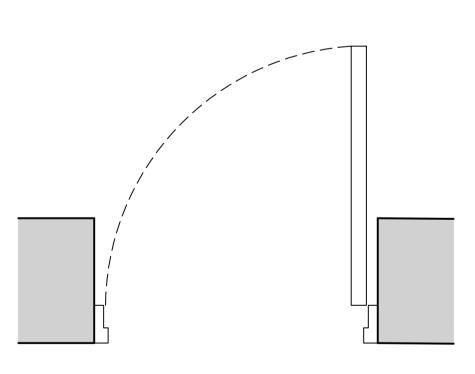

00.03 Door type C Internal double hinged door

00.04 Door type A
External Door

01.01 Door type B Internal Hinged Door