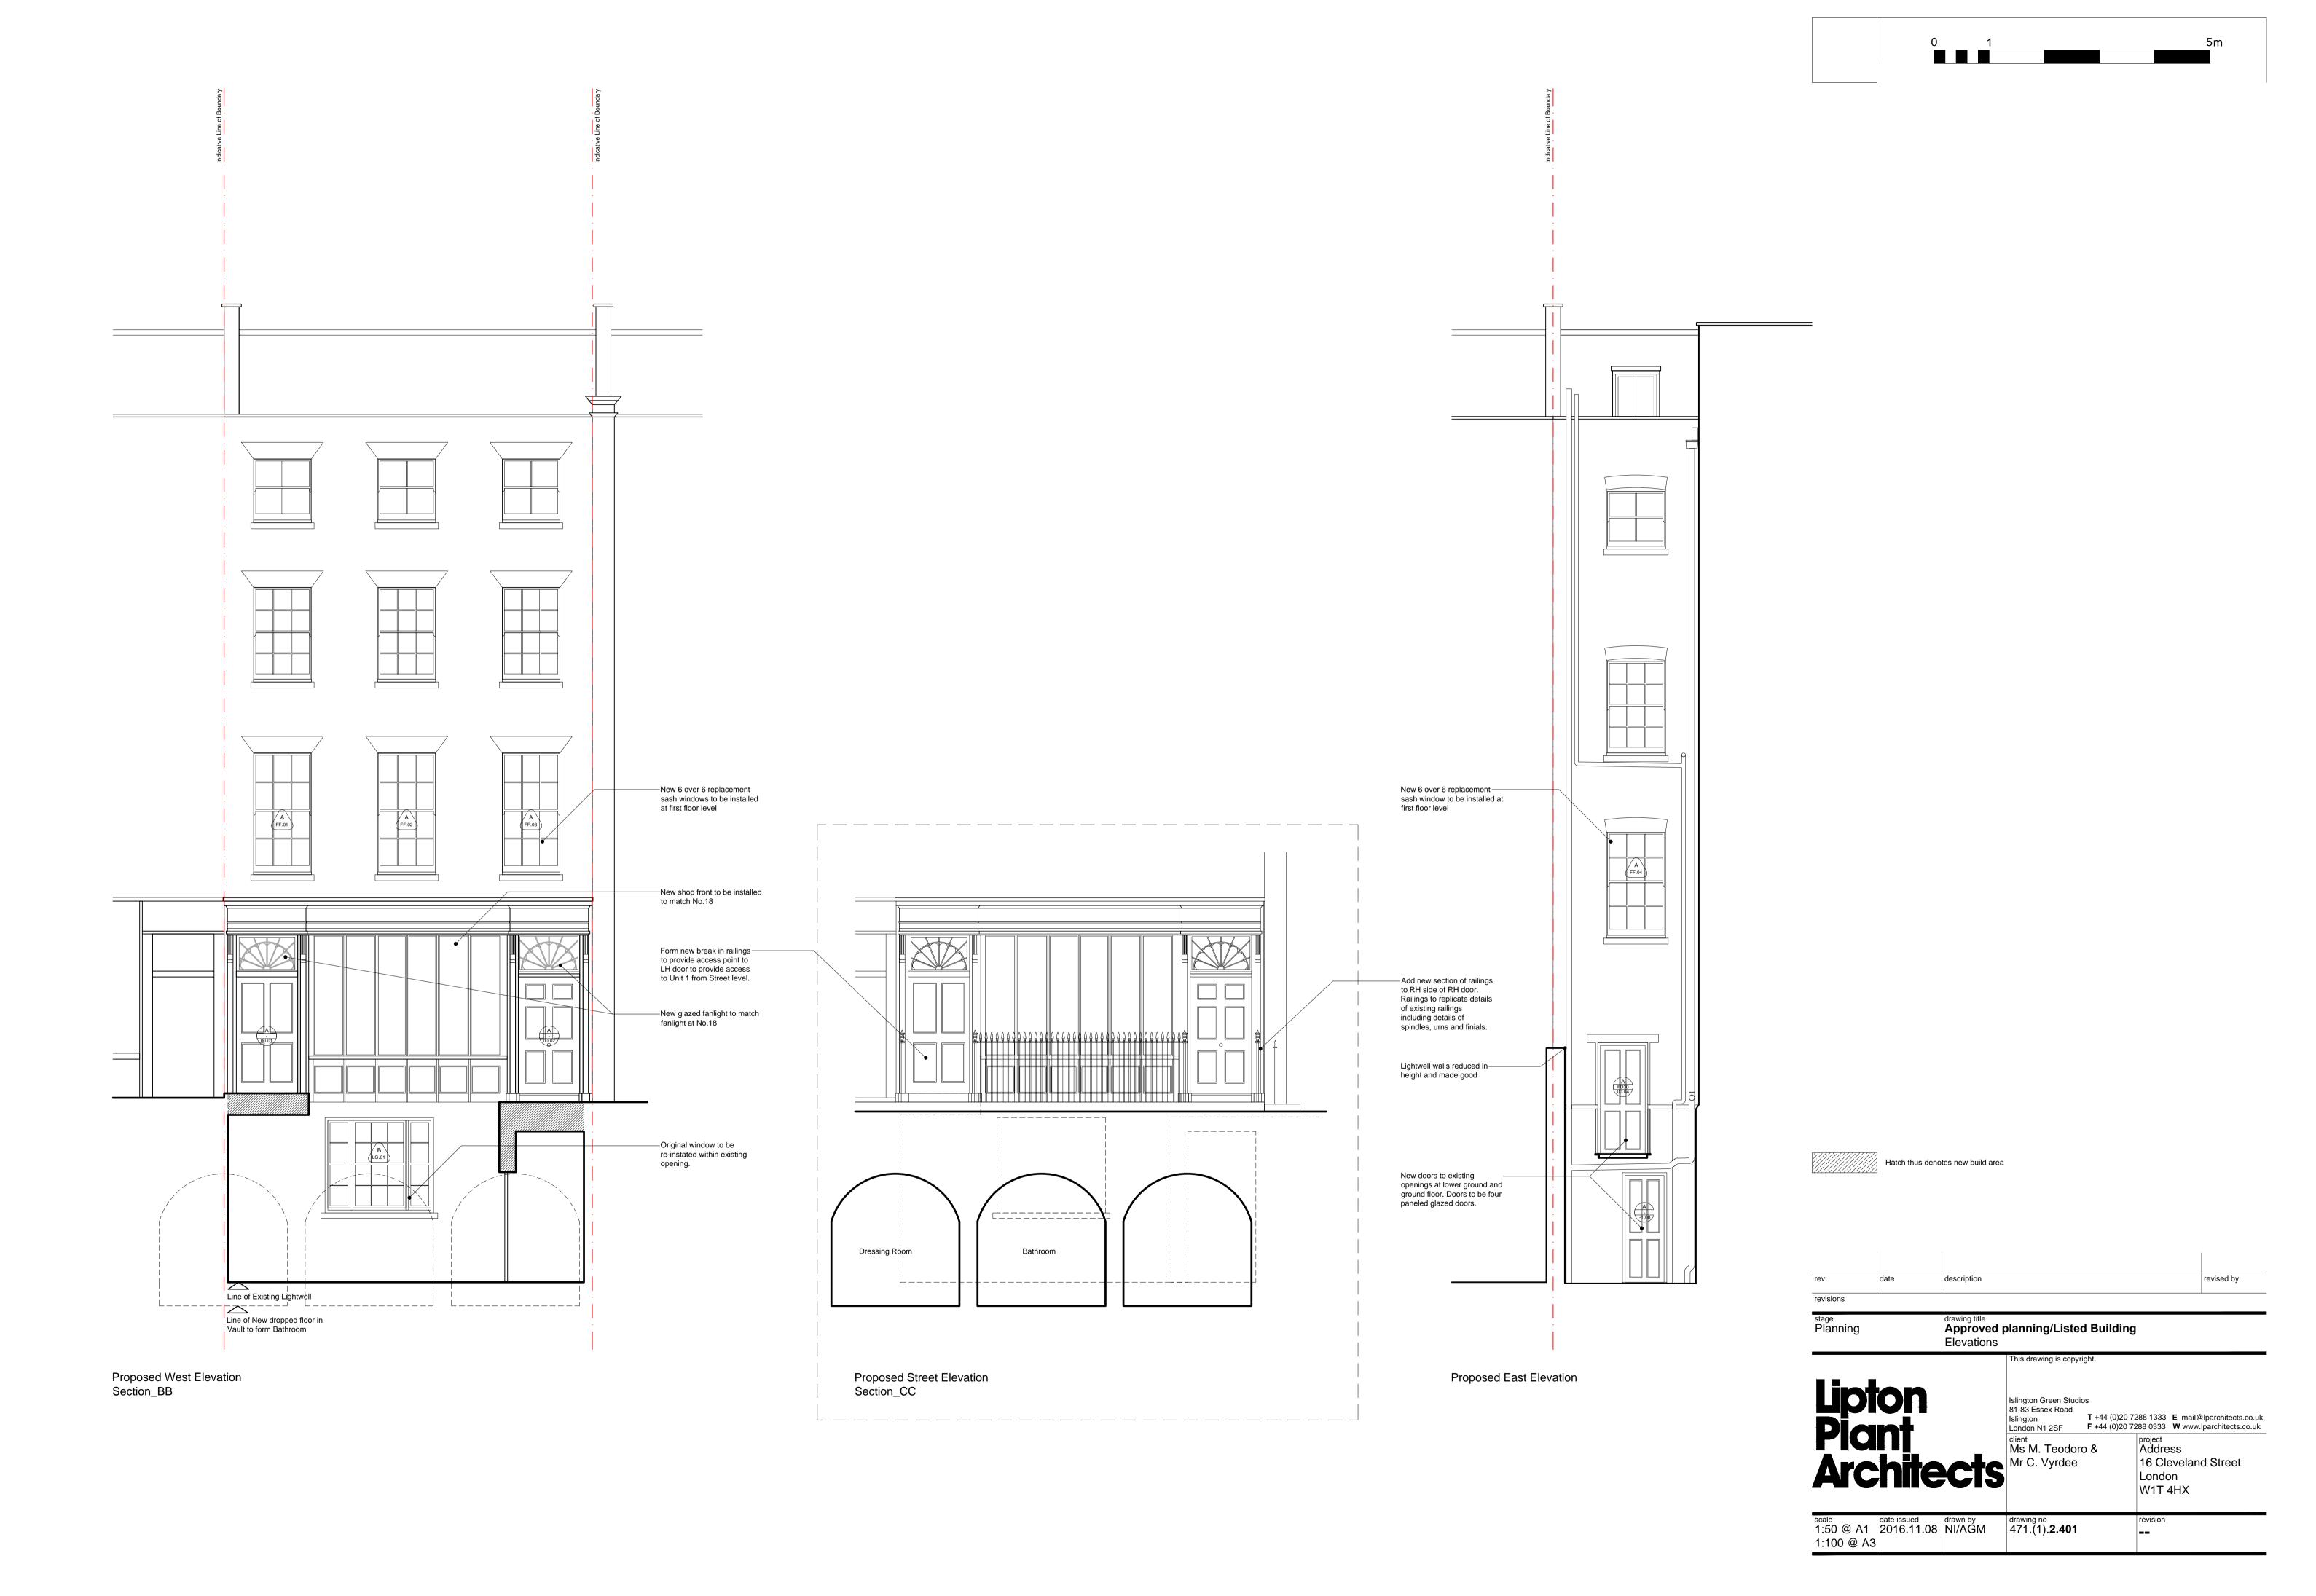

Shop Front Elevation
The ground floor bay window is to be re-instated to match the existing bay at No 18
Cleveland Street. The existing fan lights, external doors and timber panelling is to
be retained and refurbished. Where any elements are found to be beyond repair
these are to be reinstated to match the original as closely as possible