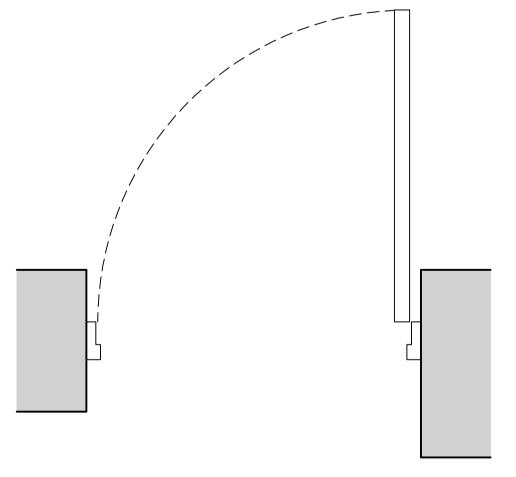

Address
16 Cleveland Street London W1T 4HX scale 1:10 @ A1 1:20 @ A3 date issued 2016.11.08 AGM drawing no 471.(1).**4.409** 

01.02 <u>Door type C</u> Internal double hinged door

02.01 <u>Door type B</u> Internal Hinged Door

03.01 <u>Door type B</u> Internal Hinged Door