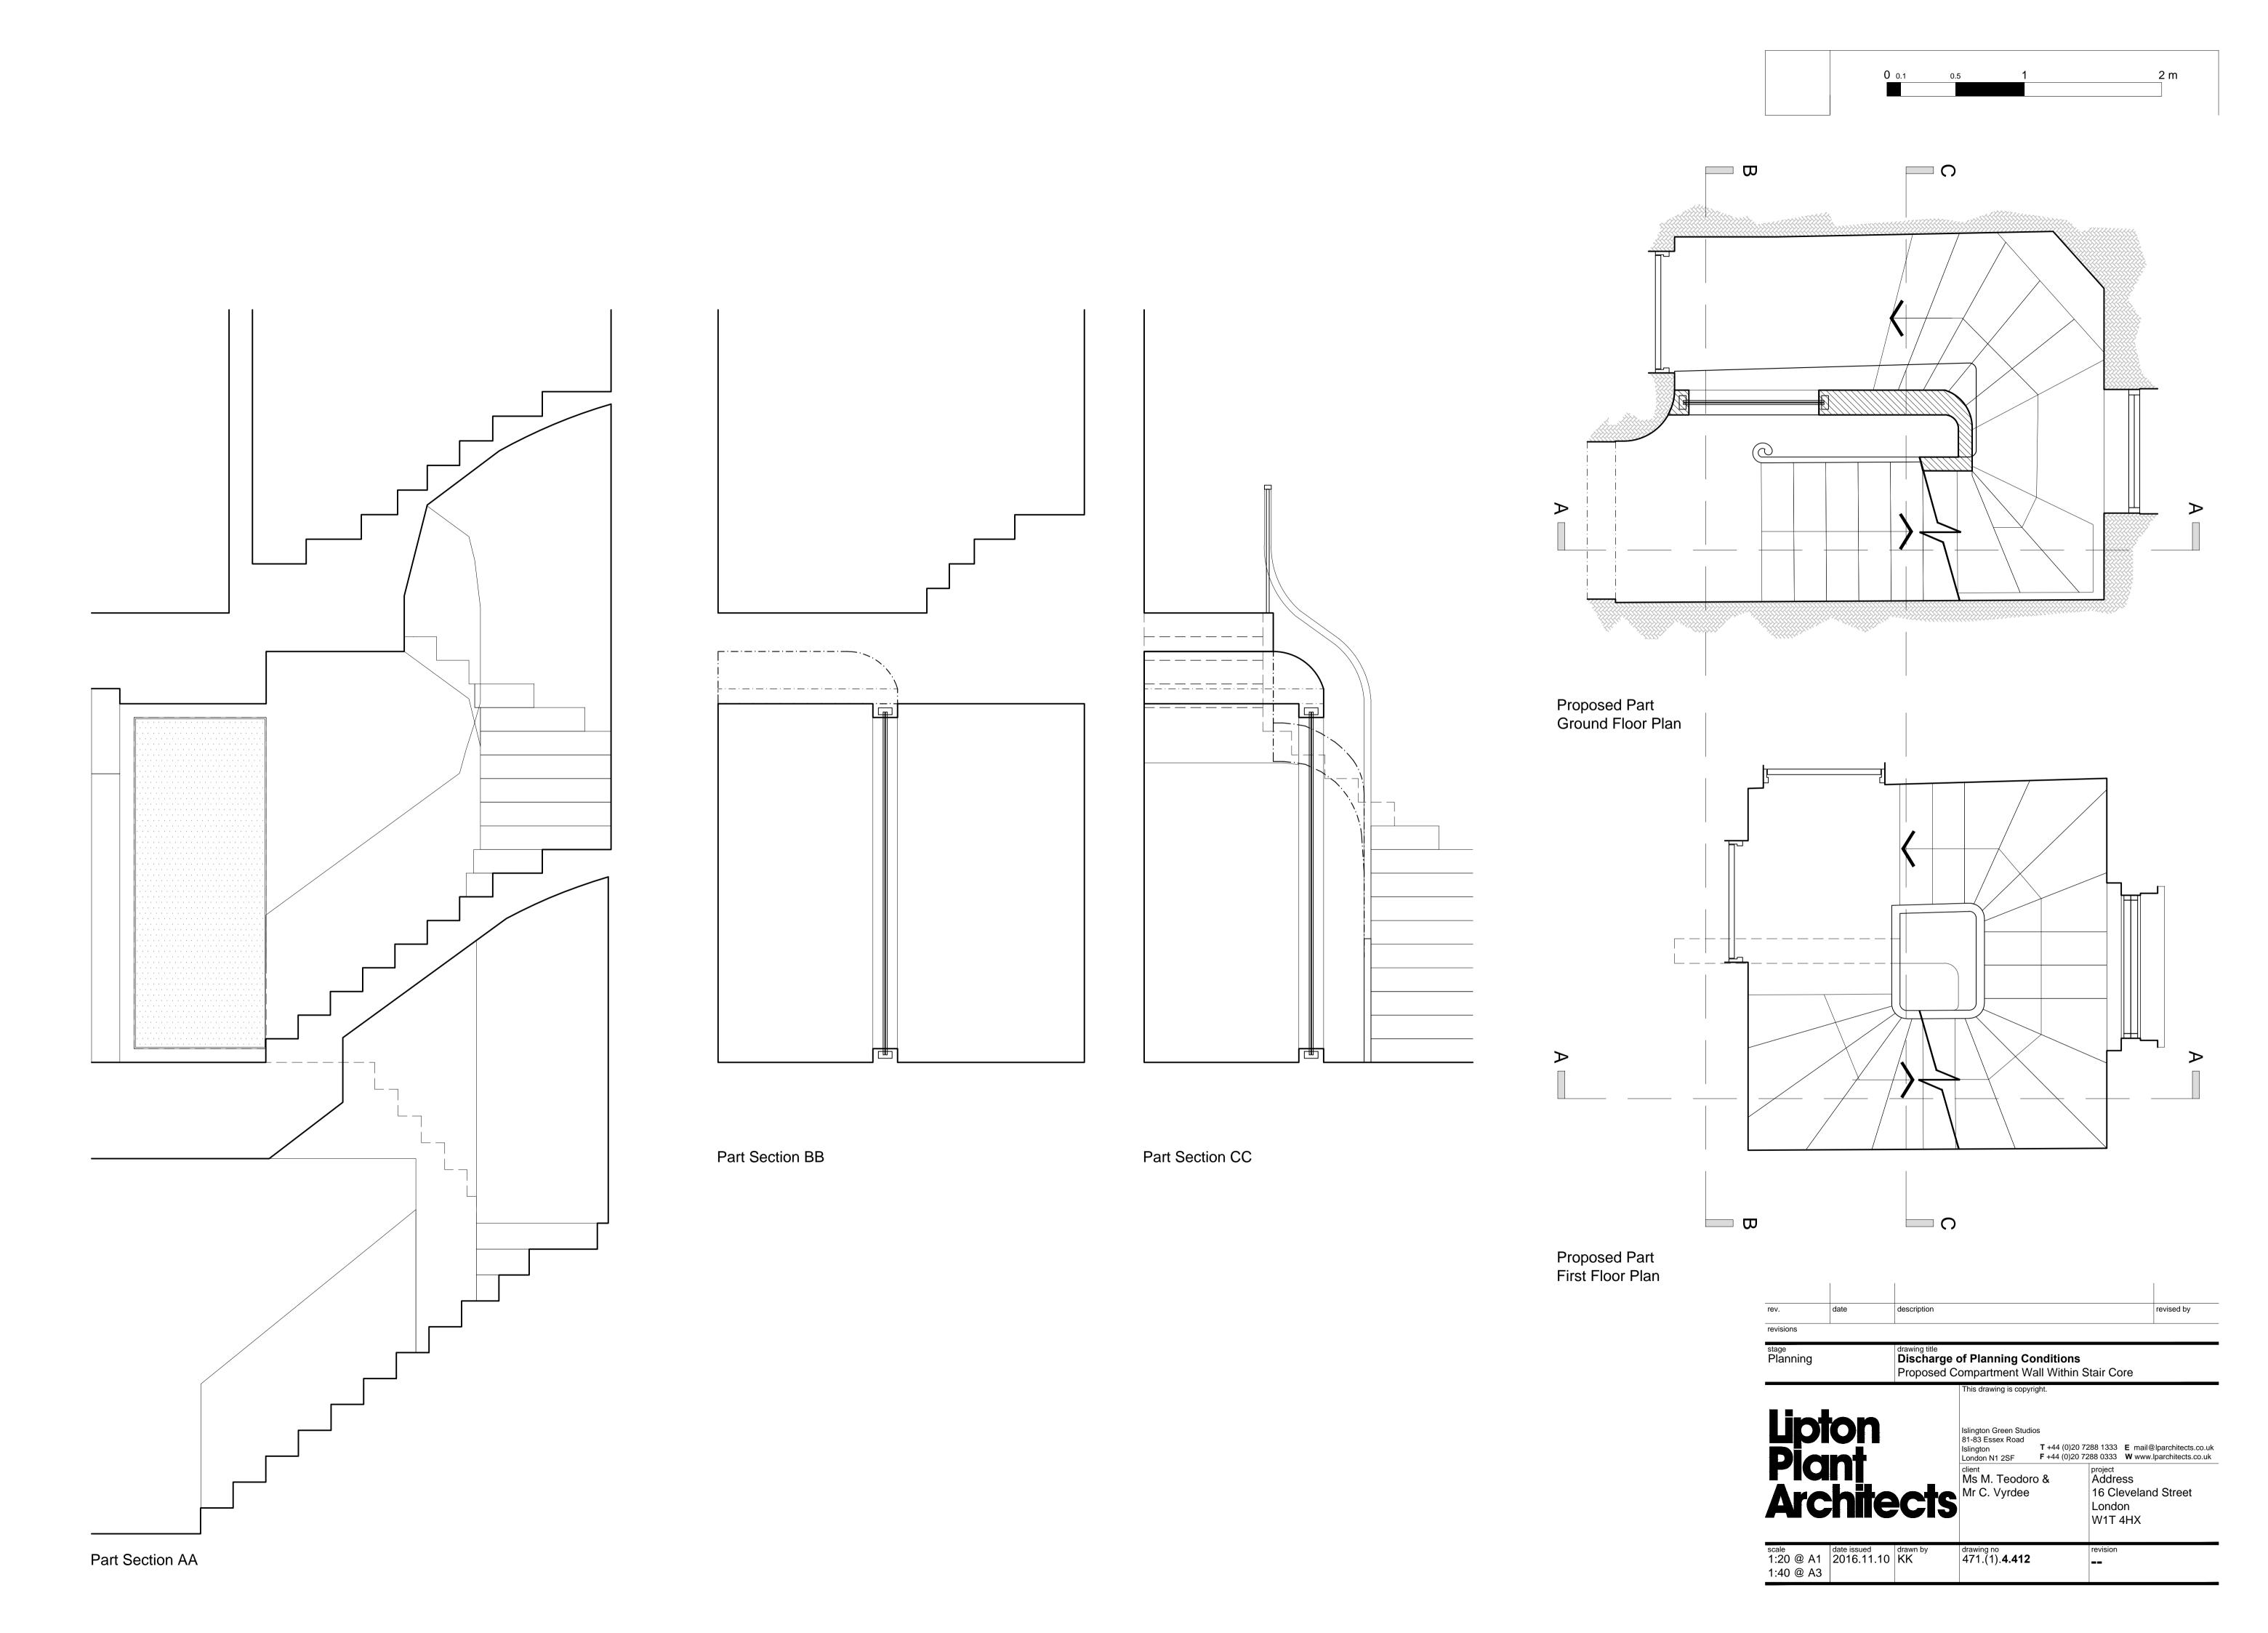

| rev.                          | date                | description                           |                                                  | revised by                                                                                                                |
|-------------------------------|---------------------|---------------------------------------|--------------------------------------------------|---------------------------------------------------------------------------------------------------------------------------|
| stage<br>Planning             |                     | drawing title Proposed I Discharge of | <b>Details</b> of conditions - Sheet 1           |                                                                                                                           |
|                               | ton<br>ant<br>chite | ects                                  | London N1 2SF F +44 (0)20 client Ms M. Teodoro & | 7288 1333 E mail@lparchitects.co.uk 7288 0333 W www.lparchitects.co.uk project Address 16 Cleveland Street London W1T 4HX |
| scale<br>1:10 @ A<br>1:20 @ A | 1                   | drawn by AGM                          | drawing no 471.(1). <b>4.401</b>                 | revision                                                                                                                  |