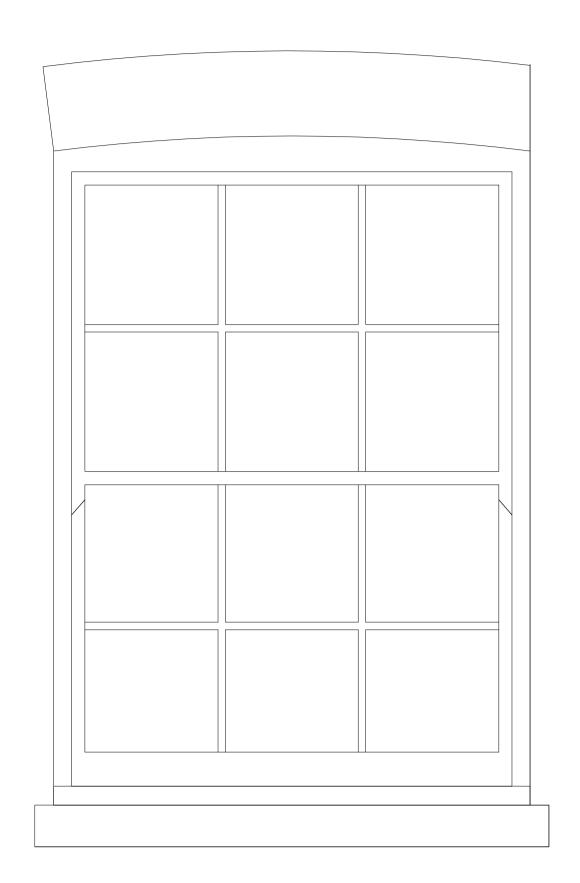

# Window General notes:

Sashes are to be formed in 6 over 6 configurations to replicate the original windows existing on the rear elevations. All sashes, both new and existing, are to be fitted with modern "slim-lite" double glazing to improve the thermal performance