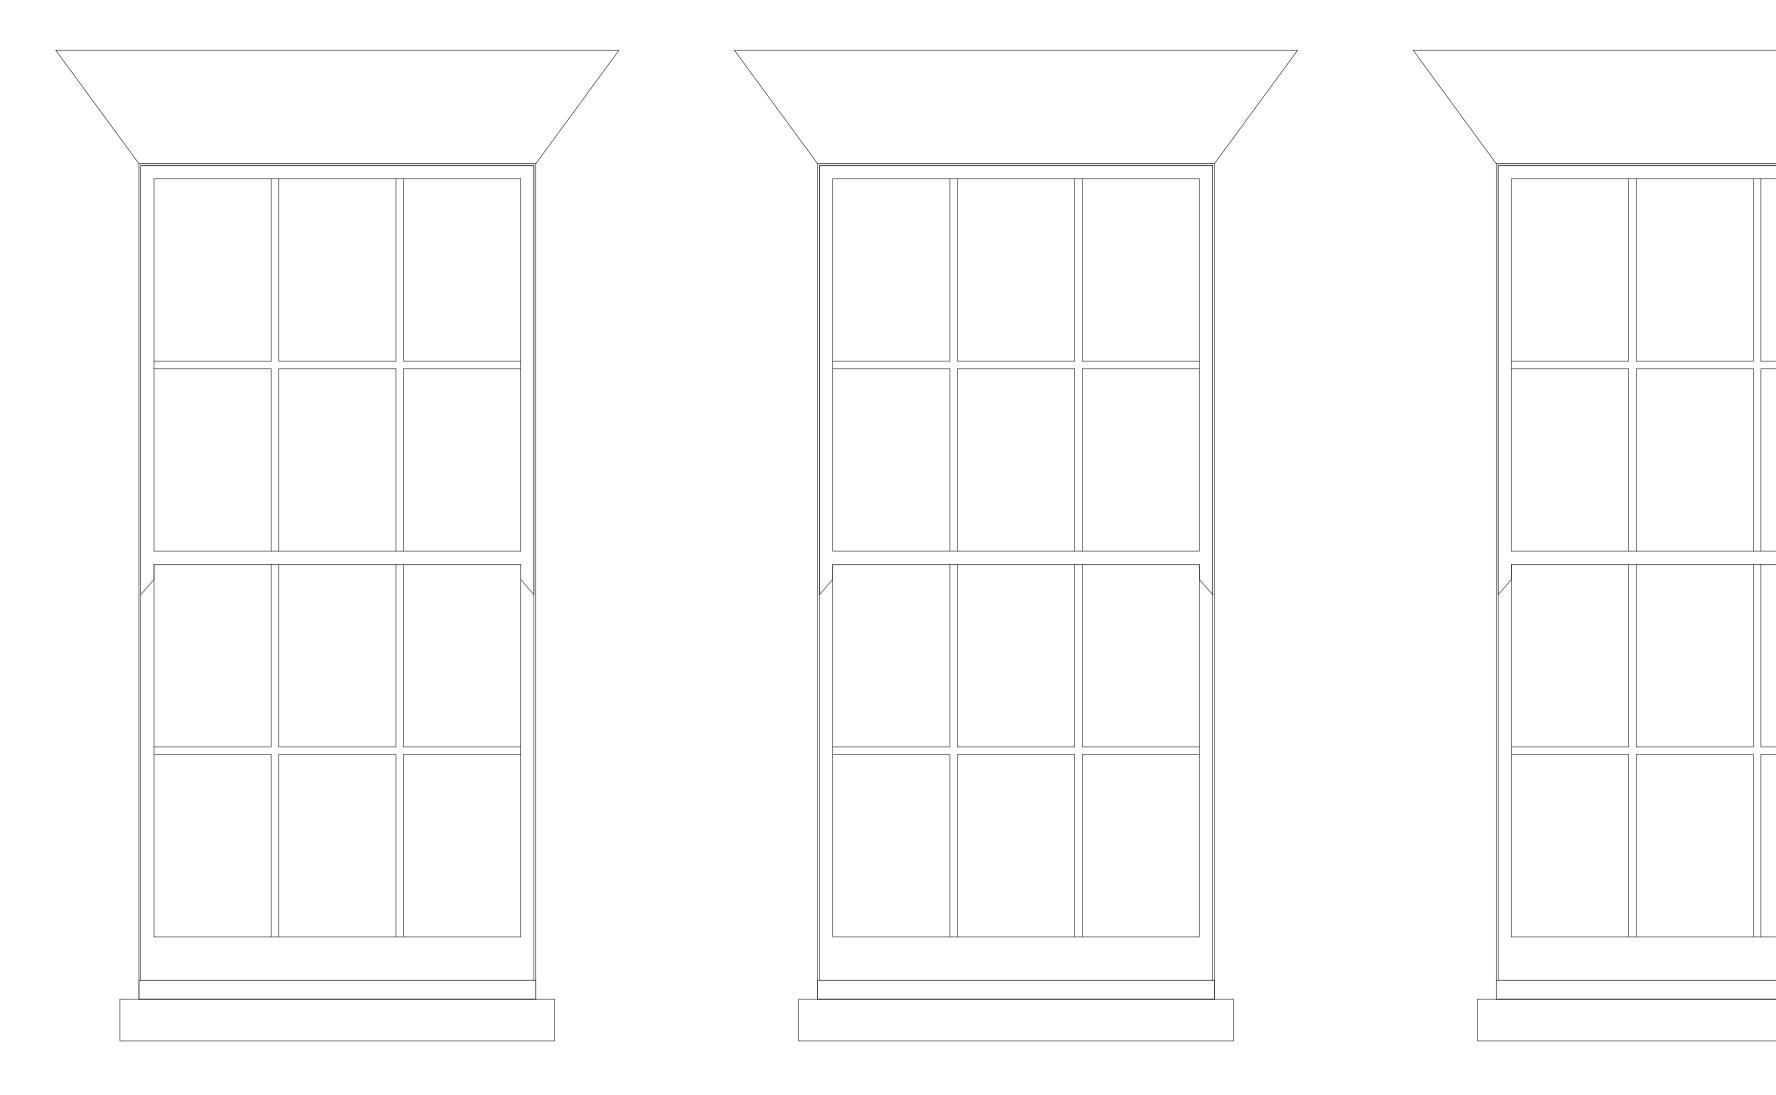

LG.01
Window type B
Add title here
Add notes here

LG.02 Window type A Sash Window

GF.01 Window type A Sash Window

FF.02 Window type A Sash Window

FF.03 Window type A Sash Window

1 m

0 0.1 0.2 0.5

FF.04 Window type A Sash Window

FF.05 Window type A Sash Window