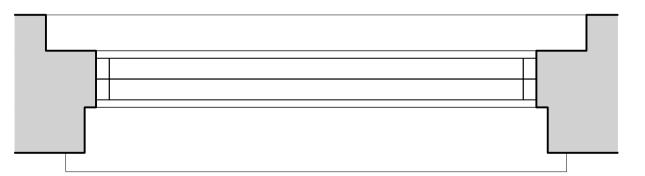

# Window General notes:

Sashes are to be formed in 6 over 6 configurations to replicate the original windows existing on the rear elevations. All sashes, both new and existing, are to be fitted with modern "slim-lite" double glazing to improve the thermal performance