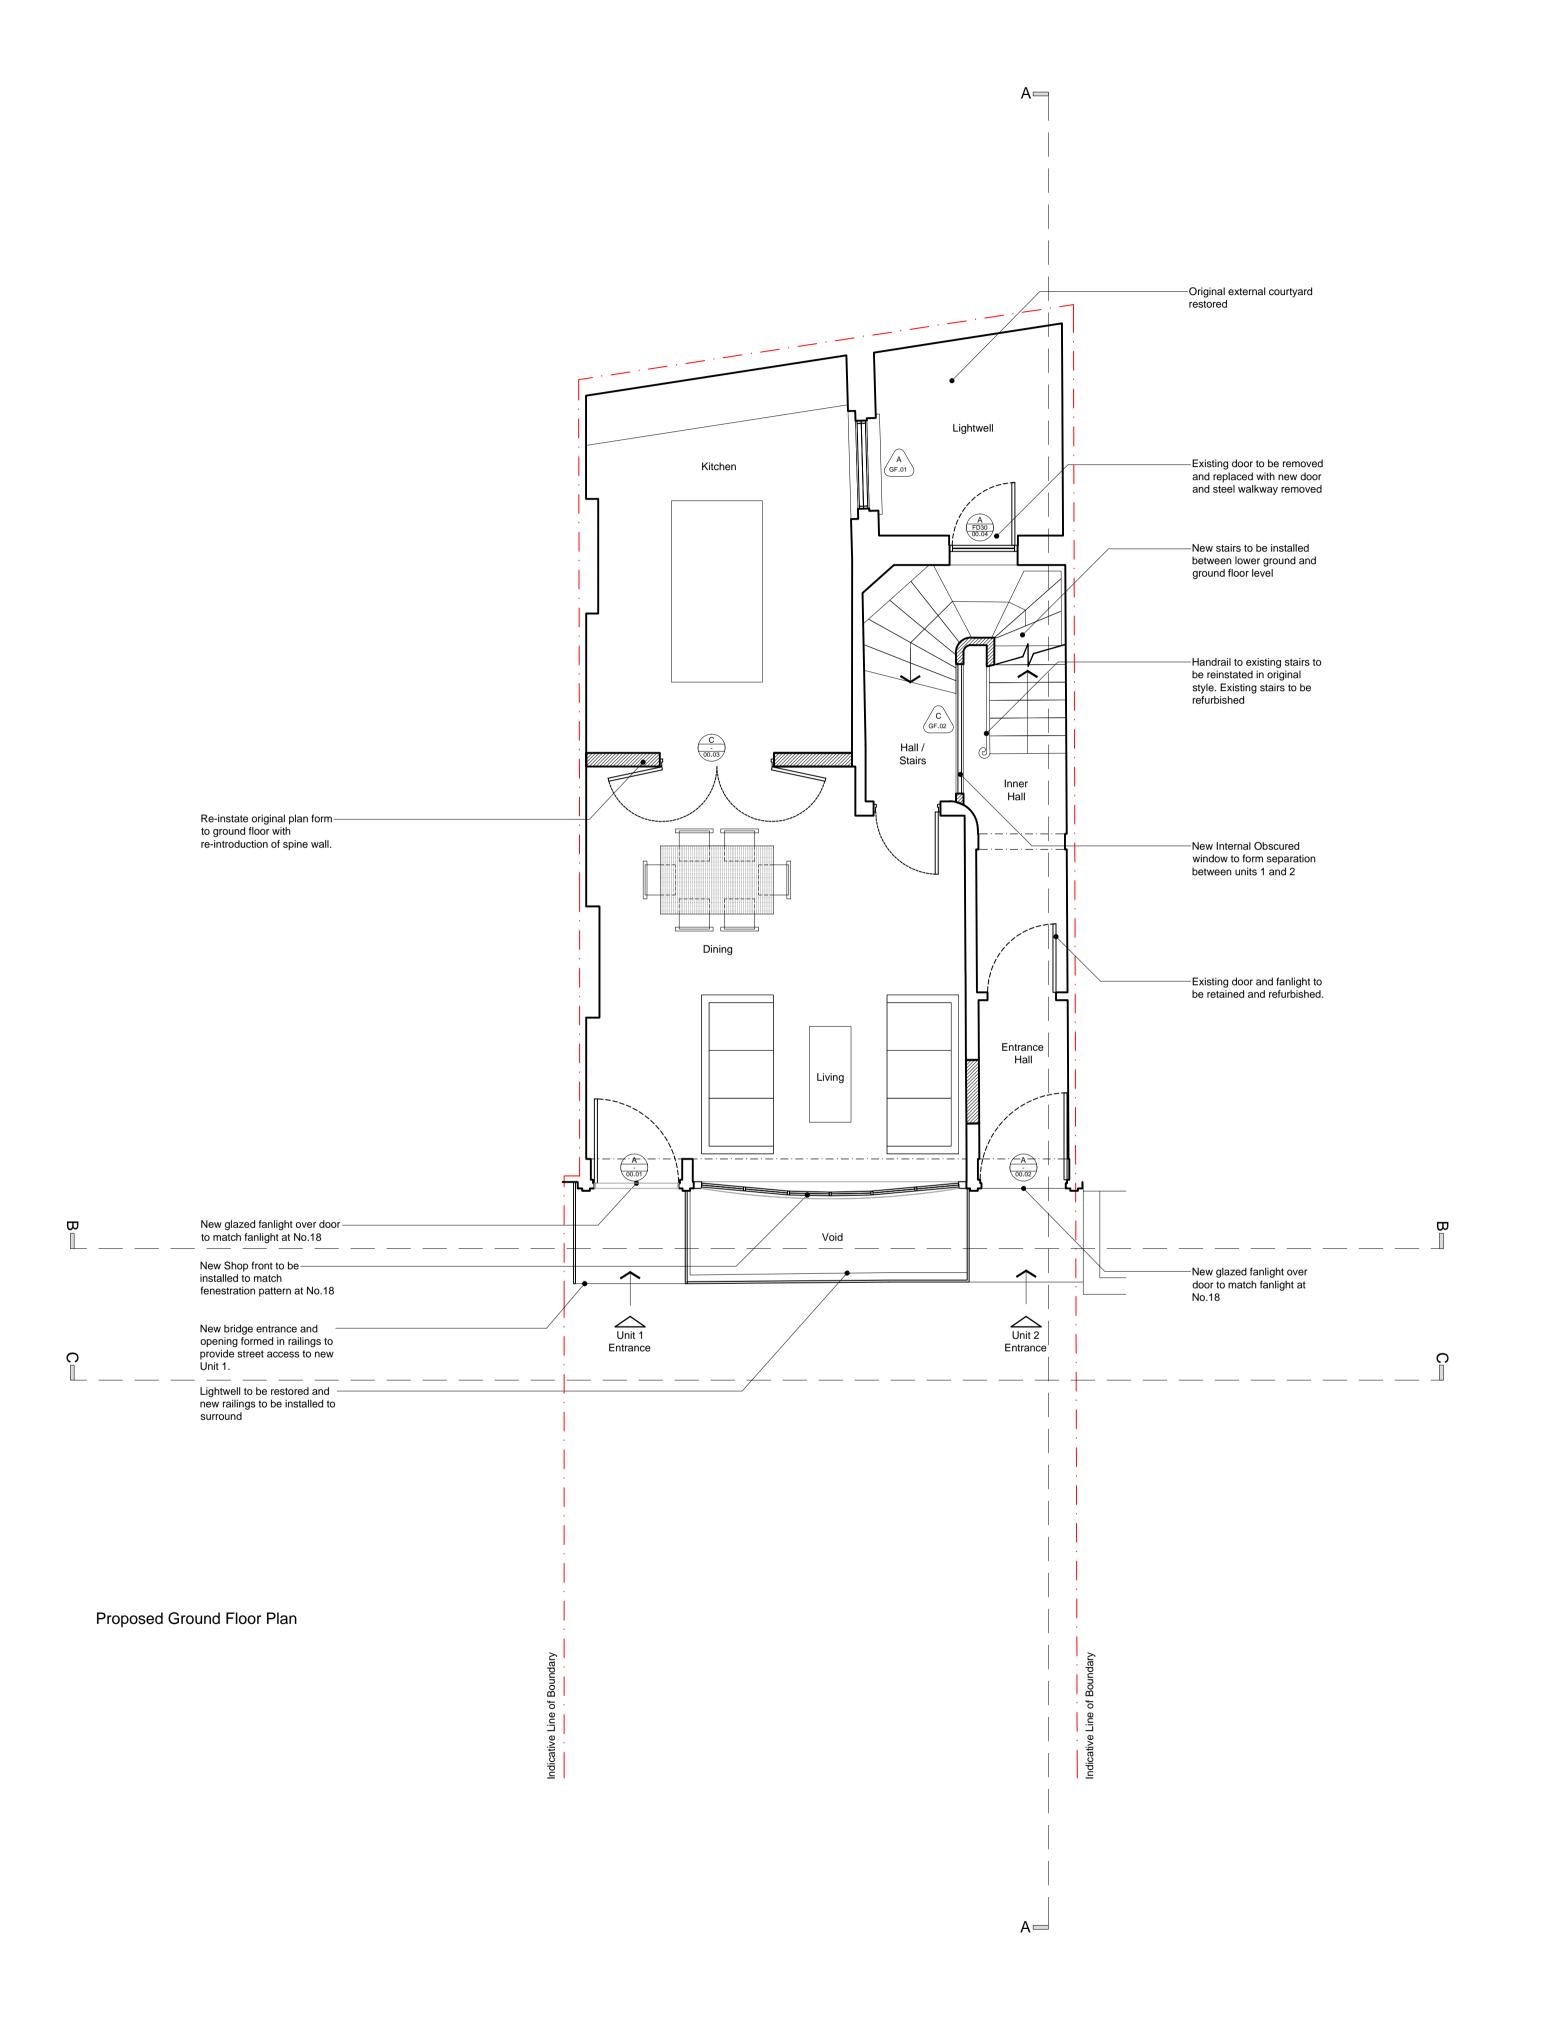

0 1 5m

| stage<br>Planning |                    | drawing title Approved | planning/Listed Building                           |                                         |
|-------------------|--------------------|------------------------|----------------------------------------------------|-----------------------------------------|
| 3                 |                    |                        | ound Floor Plan                                    |                                         |
|                   |                    |                        | This drawing is copyright.                         |                                         |
| Цр                | ton                |                        | Islington Green Studios 81-83 Essex Road Islington |                                         |
|                   | ton<br>in <u>t</u> | _                      | 81-83 Essex Road<br>Islington                      | W www.lparchit                          |
|                   |                    | <b>ects</b>            | 81-83 Essex Road<br>Islington                      | www.lparchitess<br>ss<br>eveland Stroon |

0 1 5m

1:100 @ A3

| revisions<br>stage | '          | drawing title |                                                                     |              | ,                                     |  |
|--------------------|------------|---------------|---------------------------------------------------------------------|--------------|---------------------------------------|--|
| Planning           |            |               | Approved planning/Listed Building Ground Floor Plan                 |              |                                       |  |
|                    |            |               | This drawing is copyright.                                          |              |                                       |  |
| I ir               | MOR        |               |                                                                     |              |                                       |  |
|                    | otor       |               |                                                                     |              | 288 1333 <b>E</b> mail@lparchitects.c |  |
| Pic                | <u>ant</u> | _             | 81-83 Essex Road Islington T London N1 2SF F client Ms M. Teodoro 8 | +44 (0)20 72 |                                       |  |
| Pic                | <u>ant</u> | <b>ects</b>   | 81-83 Essex Road Islington T London N1 2SF F client Ms M. Teodoro 8 | +44 (0)20 72 | project Address                       |  |