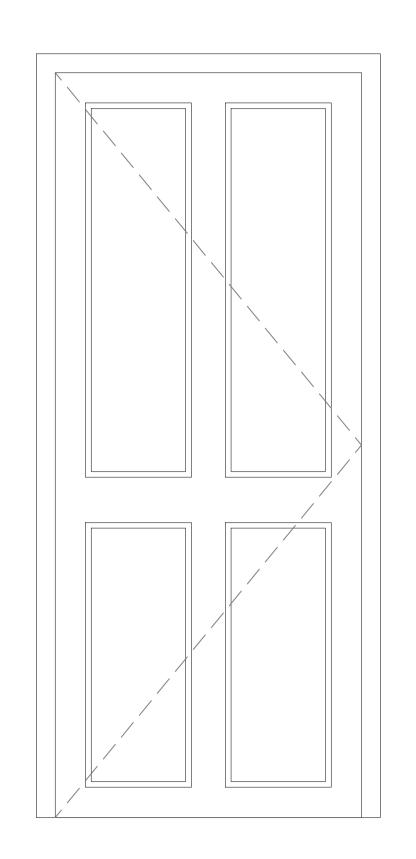

-1.01 <u>Door type B</u> Internal Hinged Door

-1.02 <u>Door type B</u> Internal Hinged Door -1.03 <u>Door type B</u> Internal Hinged Door -1.04 Door type A External Door

# Door General notes:

| revisions         |             |                              |                                                                  |                                                                                         |  |  |  |
|-------------------|-------------|------------------------------|------------------------------------------------------------------|-----------------------------------------------------------------------------------------|--|--|--|
| stage<br>Planning |             | drawing title <b>Propose</b> | drawing title Proposed Details Discharge of conditions - Sheet 5 |                                                                                         |  |  |  |
|                   |             |                              |                                                                  |                                                                                         |  |  |  |
|                   |             |                              | This drawing is copyright.                                       |                                                                                         |  |  |  |
|                   |             |                              |                                                                  |                                                                                         |  |  |  |
|                   | ant         |                              | London N1 2SF <b>F</b> +44 (0)2                                  | 20 7288 0333 <b>W</b> www.lparchitects.co.                                              |  |  |  |
|                   | otor<br>ant |                              | 81-83 Essex Road Islington                                       |                                                                                         |  |  |  |
|                   |             |                              | 81-83 Essex Road Islington                                       | Address<br>16 Cleveland Street                                                          |  |  |  |
|                   |             | <b>'</b><br><b>tect</b> :    | 81-83 Essex Road Islington                                       | project Address 16 Cleveland Street London                                              |  |  |  |
|                   |             |                              | 81-83 Essex Road Islington                                       | 20 7288 0333 <b>W</b> www.lparchitects.co.<br>project<br>Address<br>16 Cleveland Street |  |  |  |
|                   | date issue  | d drawn by                   | 81-83 Essex Road Islington                                       | project Address 16 Cleveland Street London                                              |  |  |  |

### Door General notes:

New doors and architraves to be re-instated as closely to replicate details of the period as possible. Four paneled doors as detailed on the drawing.

| rev.              | date | description                    | revised by |
|-------------------|------|--------------------------------|------------|
| revisions         |      |                                |            |
| TEVISIONS         |      |                                |            |
|                   |      |                                |            |
| stage             |      | drawing title                  |            |
| stage<br>Planning | 9    | drawing title Proposed Details |            |