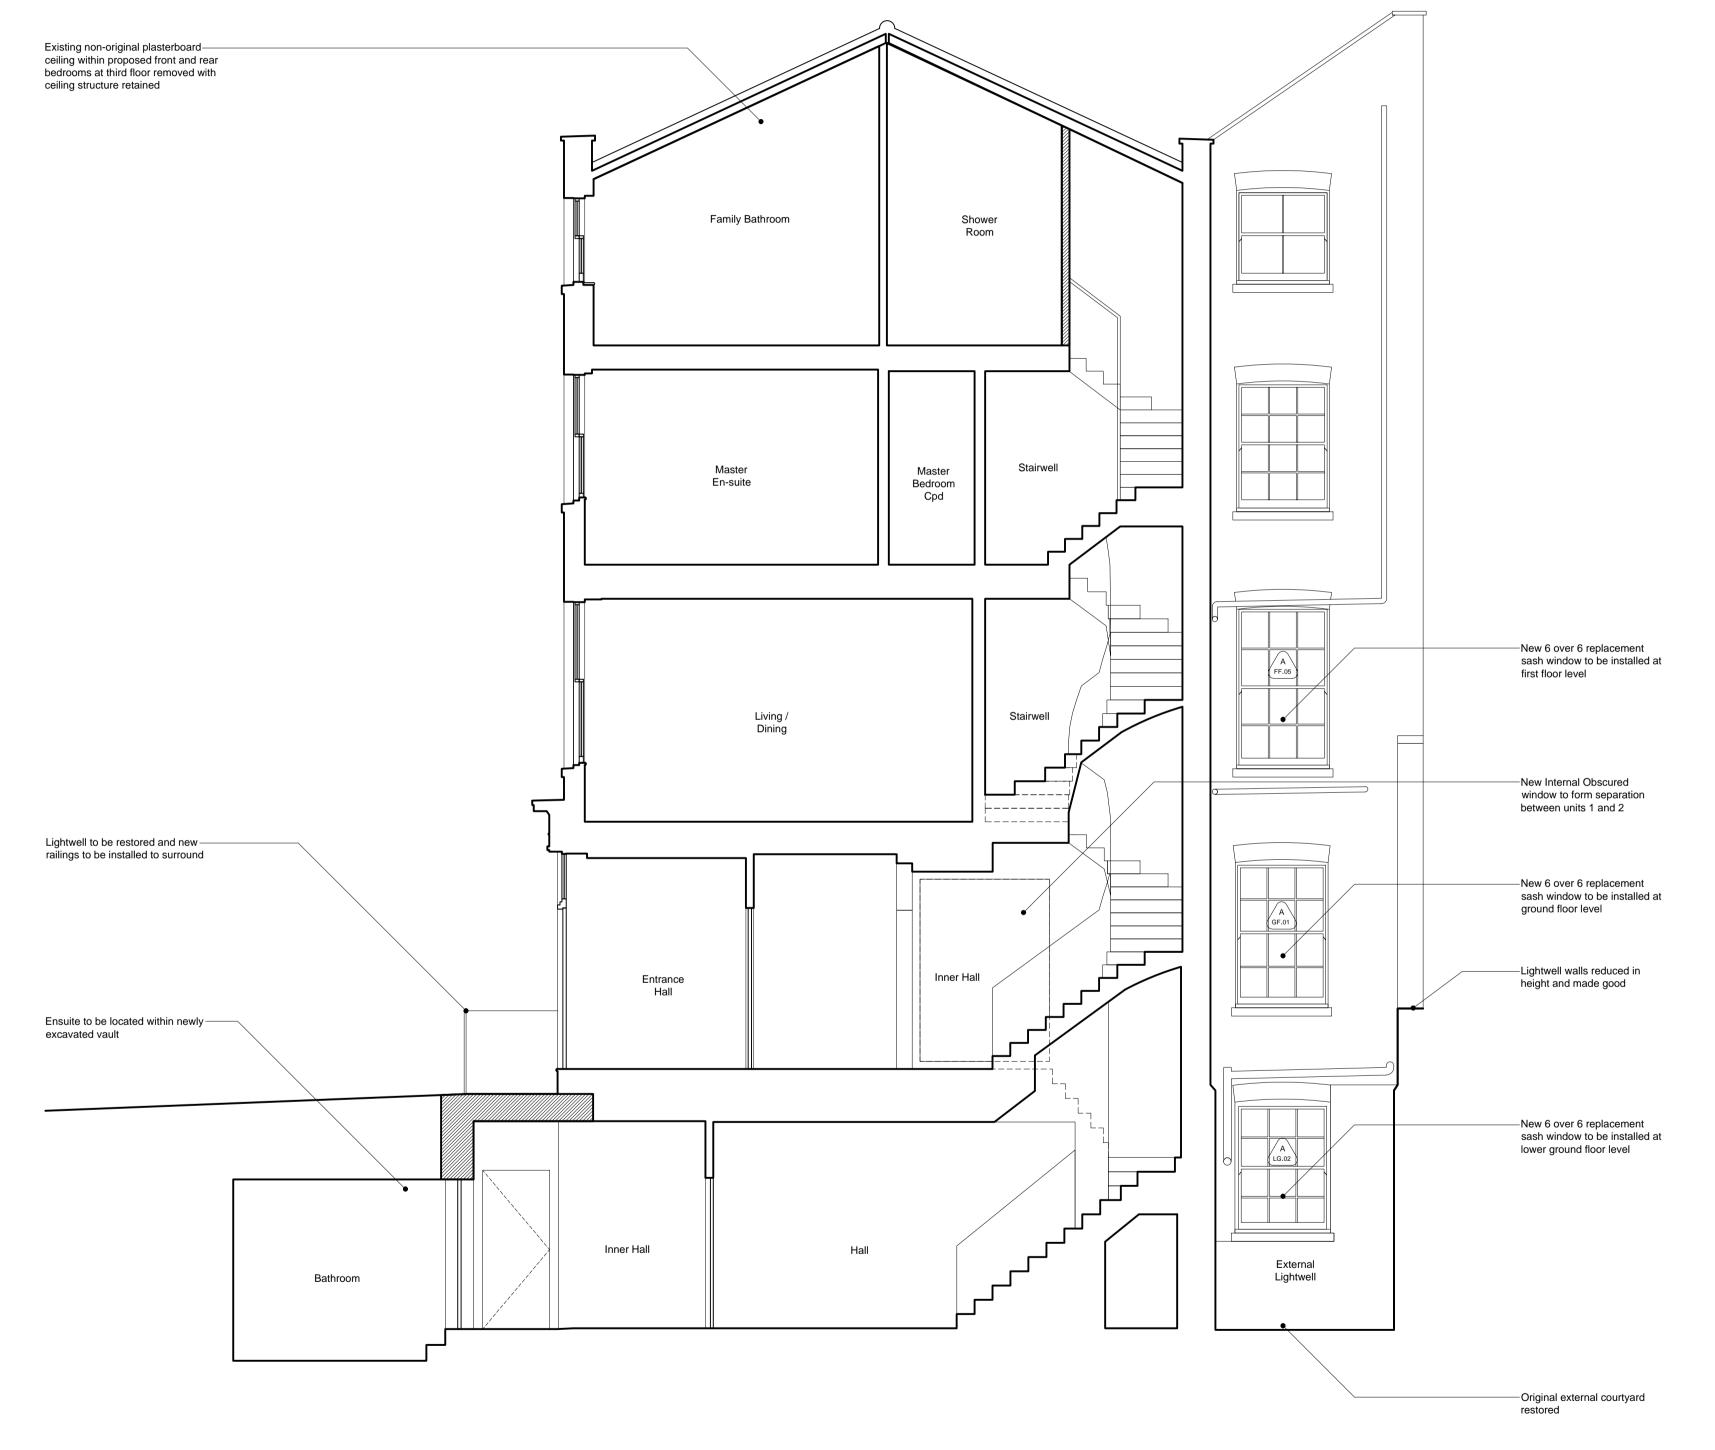

Proposed Section A\_A

0 1 5m

| rev.                       | date        | description |                                                             | revised by                                                                    |
|----------------------------|-------------|-------------|-------------------------------------------------------------|-------------------------------------------------------------------------------|
| revisions stage Planning   |             |             |                                                             |                                                                               |
|                            |             |             | drawing title Approved planning/Listed Building Section A-A |                                                                               |
|                            |             |             | This drawing is copyright.                                  |                                                                               |
|                            | oton<br>ant |             |                                                             | 20 7288 1333 <b>E</b> mail@lparchitects.co.uk <b>W</b> www.lparchitects.co.uk |
|                            |             |             | Ms M. Teodoro &                                             | project<br>Address                                                            |
| Δr                         | chit        | ects        | Mr C. Vyrdee                                                | 16 Cleveland Street London                                                    |
|                            |             |             |                                                             | W1T 4HX                                                                       |
| scale<br>1:50 @<br>1:100 @ |             | .08 NI/AGM  | drawing no 471.(1). <b>3.401</b>                            | revision                                                                      |