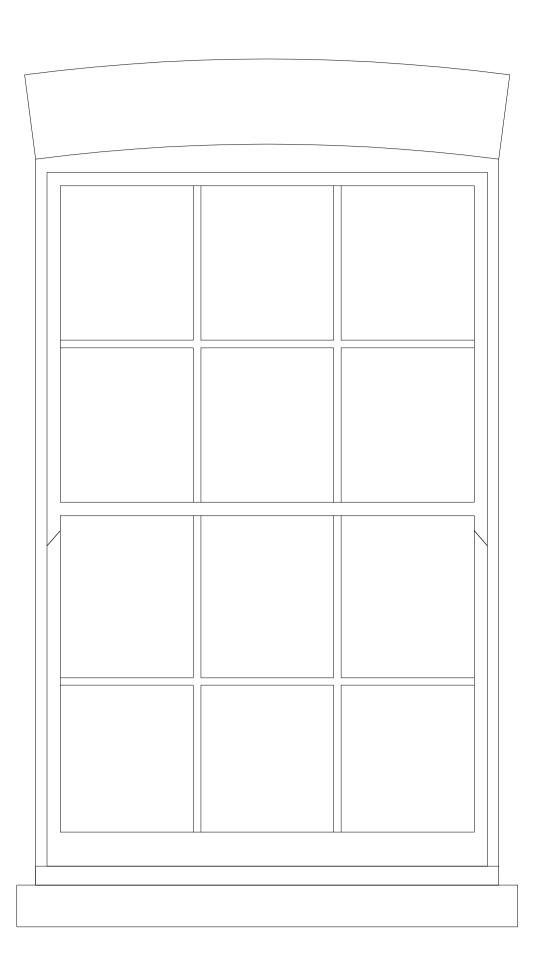

LG.01
Window type B
Add title here
Add notes here

LG.02 Window type A Sash Window

GF.01 Window type A Sash Window

# Window General notes:

Sashes are to be formed in 6 over 6 configurations to replicate the original windows existing on the rear elevations. All sashes, both new and existing, are to be fitted with modern "slim-lite" double glazing to improve the thermal performance

FF.02 Window type A Sash Window

FF.03 Window type A Sash Window

1 m

0 0.1 0.2 0.5

FF.04 Window type A Sash Window

FF.05 Window type A Sash Window