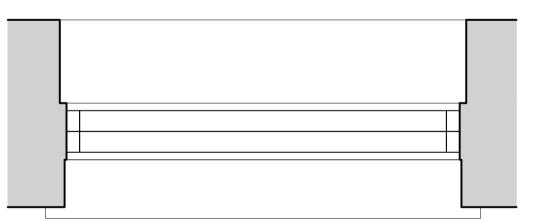

# Window General notes:

Sashes are to be formed in 6 over 6 configurations to replicate the original windows existing on the rear elevations. All sashes, both new and existing, are to be fitted with modern "slim-lite" double glazing to improve the thermal performance