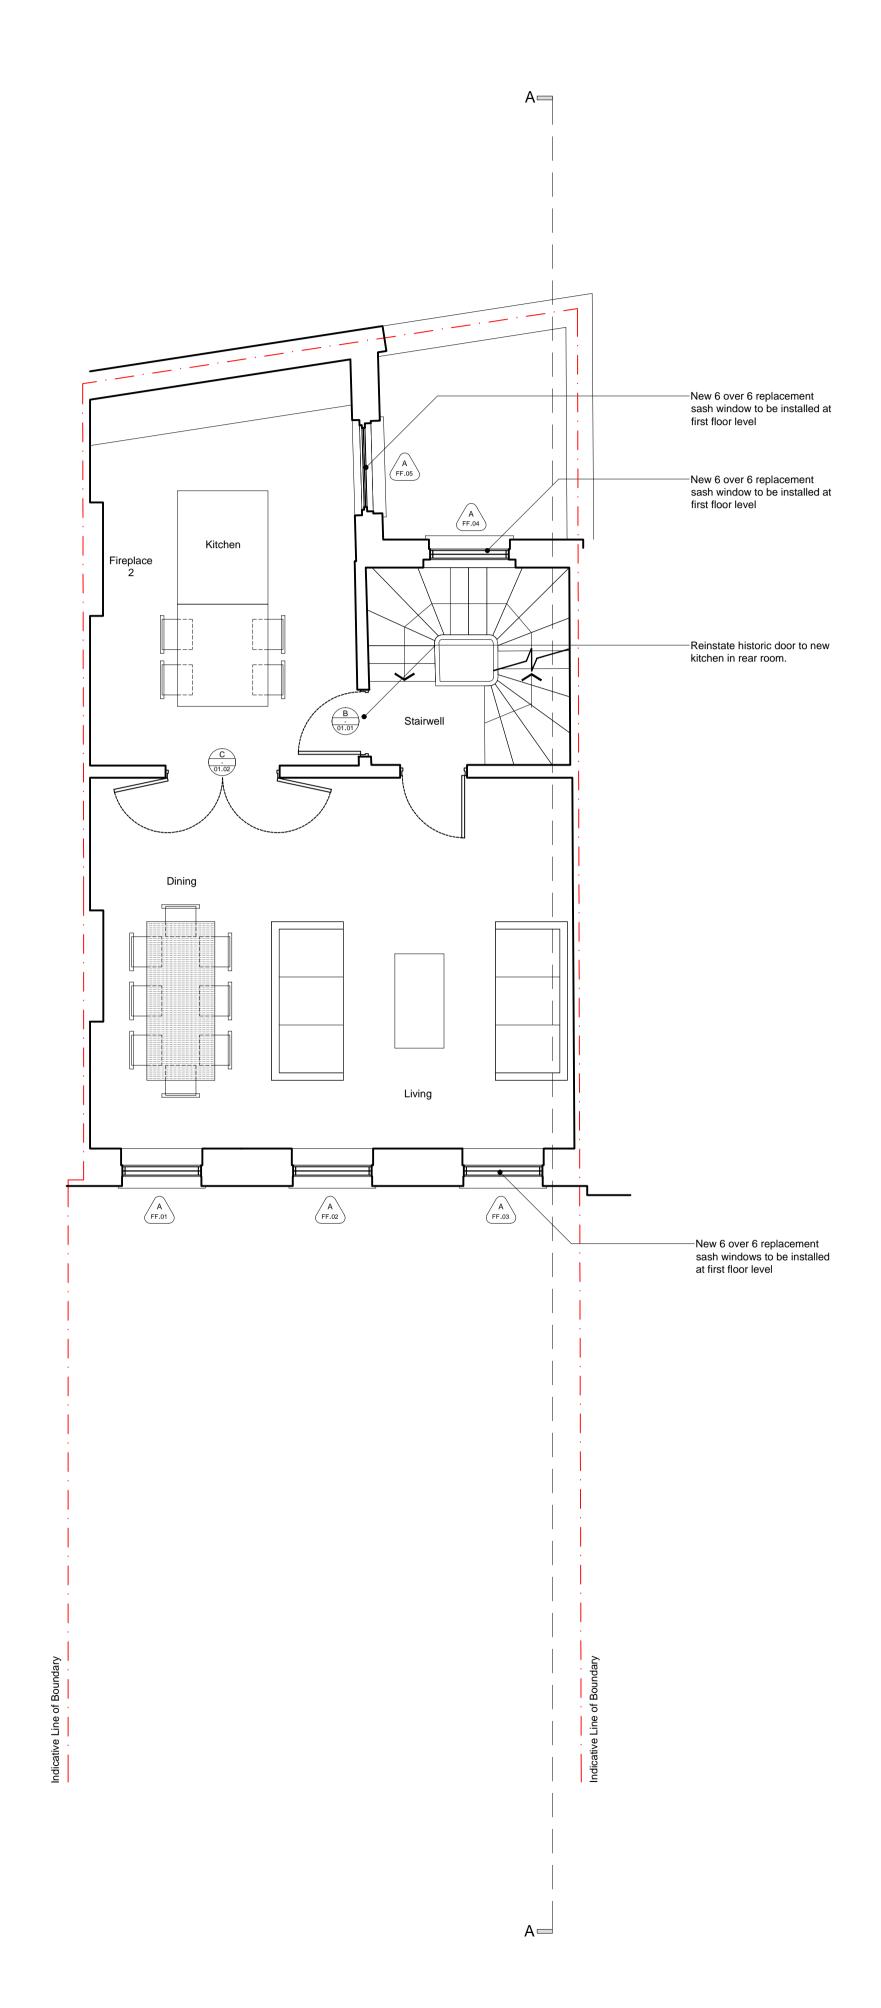

Proposed First Floor Plan

0 1 5m

| revisions         |                                                    | l |
|-------------------|----------------------------------------------------|---|
| stage<br>Planning | Approved planning/Listed Building First Floor Plan |   |
|                   | This drawing is copyright.                         |   |

Shop Front Elevation
The ground floor bay window is to be re-instated to match the existing bay at No 18
Cleveland Street. The existing fan lights, external doors and timber panelling is to
be retained and refurbished. Where any elements are found to be beyond repair
these are to be reinstated to match the original as closely as possible

# Window General notes:

Sashes are to be formed in 6 over 6 configurations to replicate the original windows existing on the rear elevations. All sashes, both new and existing, are to be fitted with modern "slim-lite" double glazing to improve the thermal performance