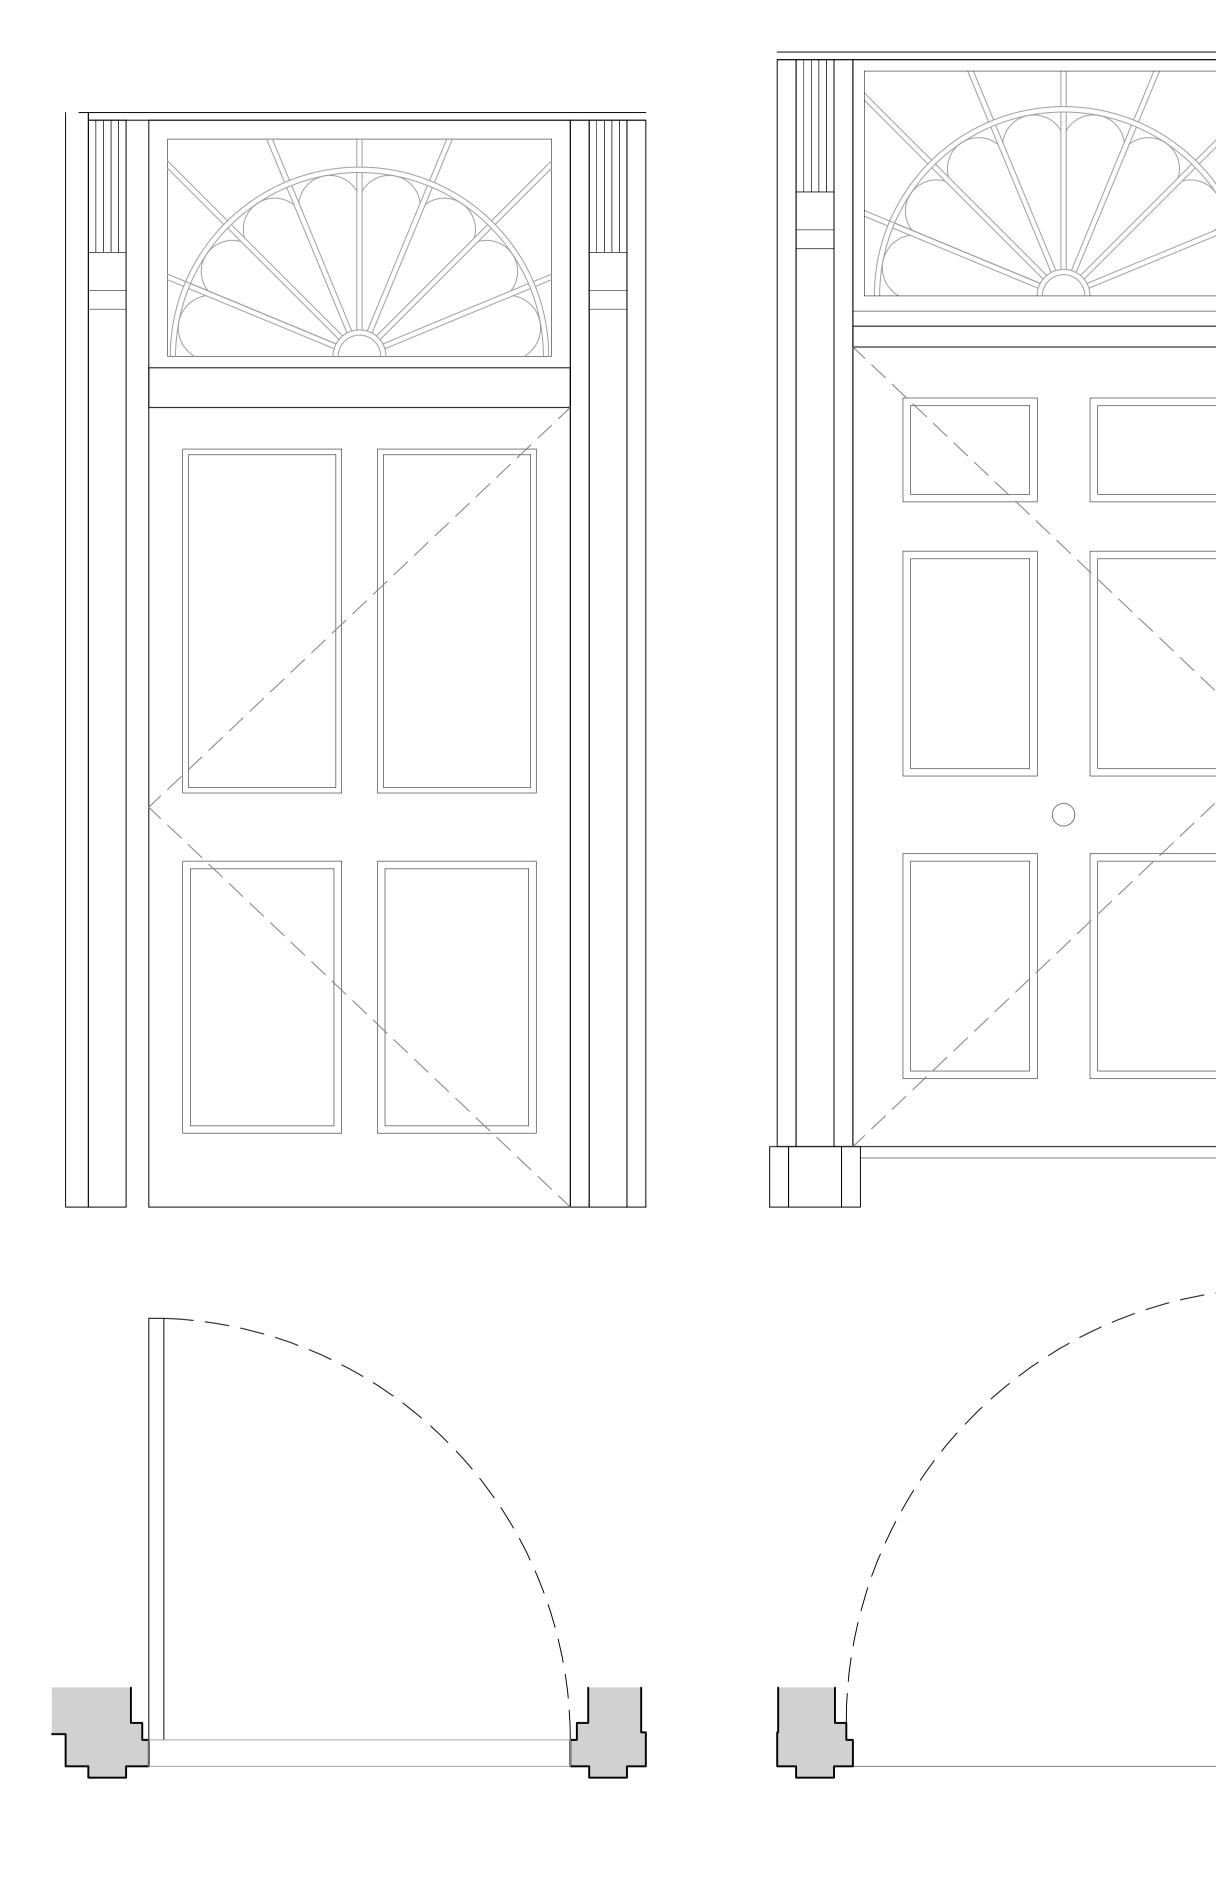

# Door General notes:

New doors and architraves to be re-instated as closely to replicate details of the period as possible. Four paneled doors as detailed on the drawing.

| rev.              | date | description                                        |                                          |  | revised by                |  |
|-------------------|------|----------------------------------------------------|------------------------------------------|--|---------------------------|--|
| revisions         | I    | I                                                  |                                          |  |                           |  |
| stage<br>Planning |      | Proposed Details Discharge of conditions - Sheet 7 |                                          |  |                           |  |
|                   |      | Districting                                        | This drawing is copy                     |  |                           |  |
| <u>Lipi</u>       | on   |                                                    | Islington Green Stud<br>81-83 Essex Road |  | F mail@lparchitects.co.uk |  |