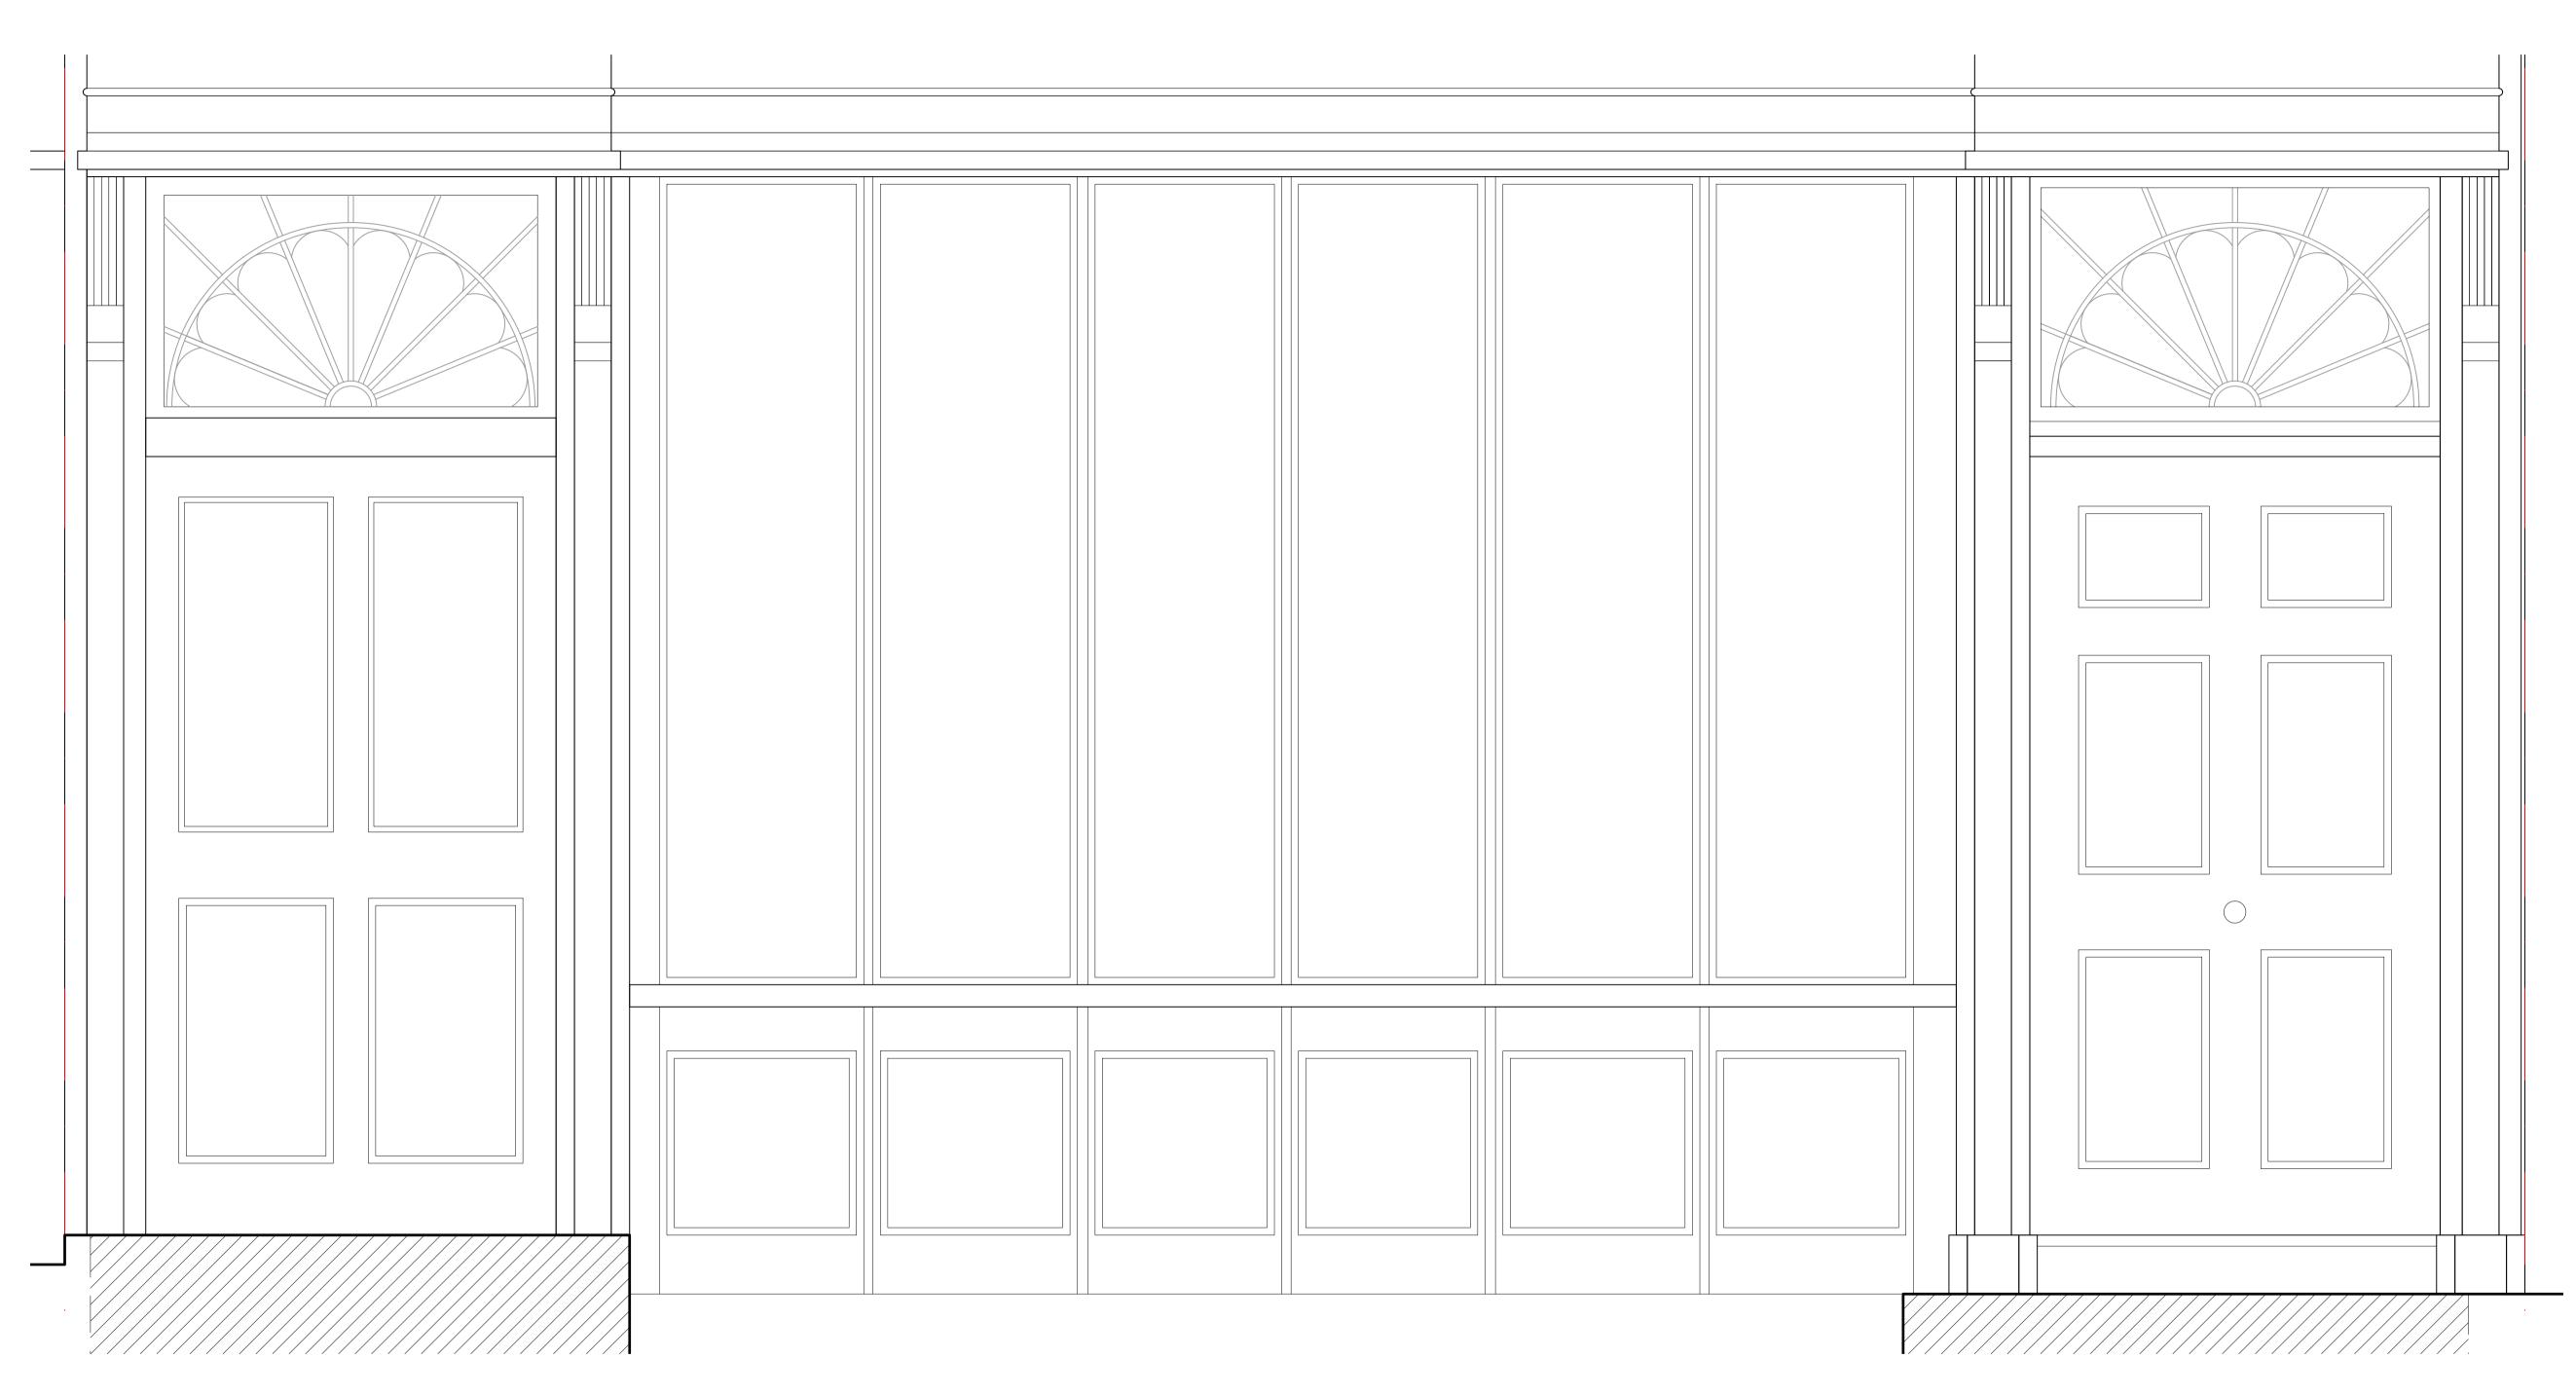

Shop Front Elevation
The ground floor bay window is to be re-instated to match the existing bay at No 18
Cleveland Street. The existing fan lights, external doors and timber panelling is to
be retained and refurbished. Where any elements are found to be beyond repair
these are to be reinstated to match the original as closely as possible