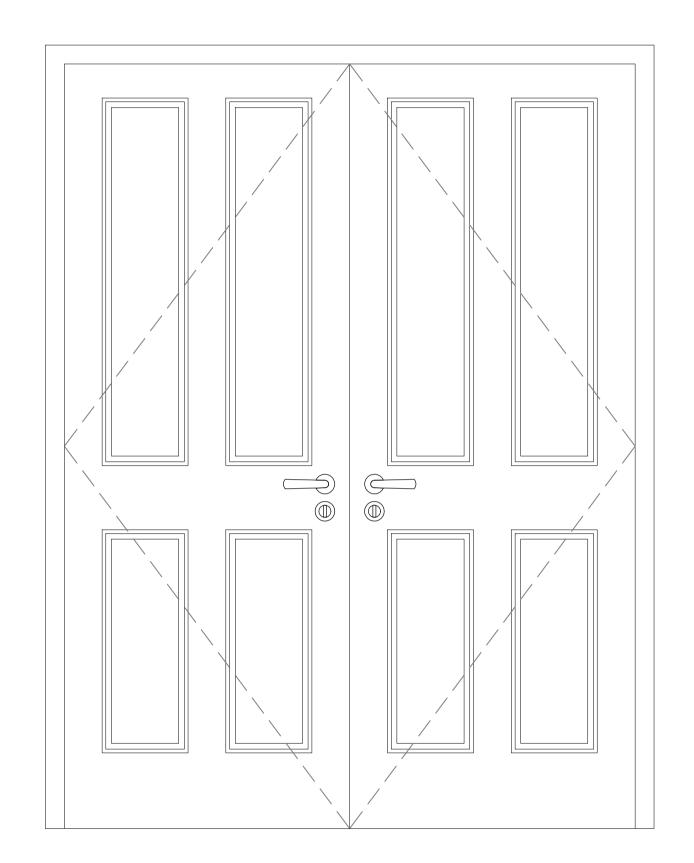

-1.01 <u>Door type B</u> Internal Hinged Door

-1.02 <u>Door type B</u> Internal Hinged Door -1.03 <u>Door type B</u> Internal Hinged Door -1.04 Door type A External Door

# Door General notes:

| revisions         |             |                              |                                                                  |                                                                                         |  |  |  |
|-------------------|-------------|------------------------------|------------------------------------------------------------------|-----------------------------------------------------------------------------------------|--|--|--|
| stage<br>Planning |             | drawing title <b>Propose</b> | drawing title Proposed Details Discharge of conditions - Sheet 5 |                                                                                         |  |  |  |
|                   |             |                              |                                                                  |                                                                                         |  |  |  |
|                   |             |                              | This drawing is copyright.                                       |                                                                                         |  |  |  |
|                   |             |                              |                                                                  |                                                                                         |  |  |  |
|                   | ant         |                              | London N1 2SF <b>F</b> +44 (0)2                                  | 20 7288 0333 <b>W</b> www.lparchitects.co.                                              |  |  |  |
|                   | otor<br>ant |                              | 81-83 Essex Road Islington                                       |                                                                                         |  |  |  |
|                   |             |                              | 81-83 Essex Road Islington                                       | Address<br>16 Cleveland Street                                                          |  |  |  |
|                   |             | <b>'</b><br><b>tect</b> :    | 81-83 Essex Road Islington                                       | project Address 16 Cleveland Street London                                              |  |  |  |
|                   |             |                              | 81-83 Essex Road Islington                                       | 20 7288 0333 <b>W</b> www.lparchitects.co.<br>project<br>Address<br>16 Cleveland Street |  |  |  |
|                   | date issue  | d drawn by                   | 81-83 Essex Road Islington                                       | project Address 16 Cleveland Street London                                              |  |  |  |

### Door General notes:

New doors and architraves to be re-instated as closely to replicate details of the period as possible. Four paneled doors as detailed on the drawing.

| rev.              | date | description                    | revised by |
|-------------------|------|--------------------------------|------------|
| revisions         |      |                                |            |
| TEVISIONS         |      |                                |            |
|                   |      |                                |            |
| stage             |      | drawing title                  |            |
| stage<br>Planning | 9    | drawing title Proposed Details |            |