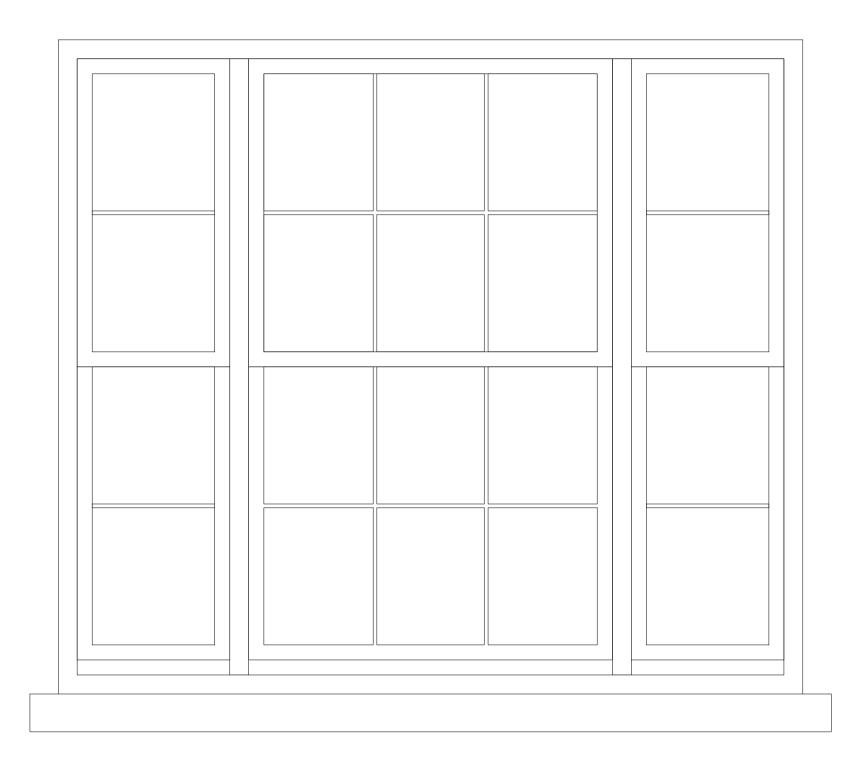

# Window General notes:

Sashes are to be formed in 6 over 6 configurations to replicate the original windows existing on the rear elevations. All sashes, both new and existing, are to be fitted with modern "slim-lite" double glazing to improve the thermal performance