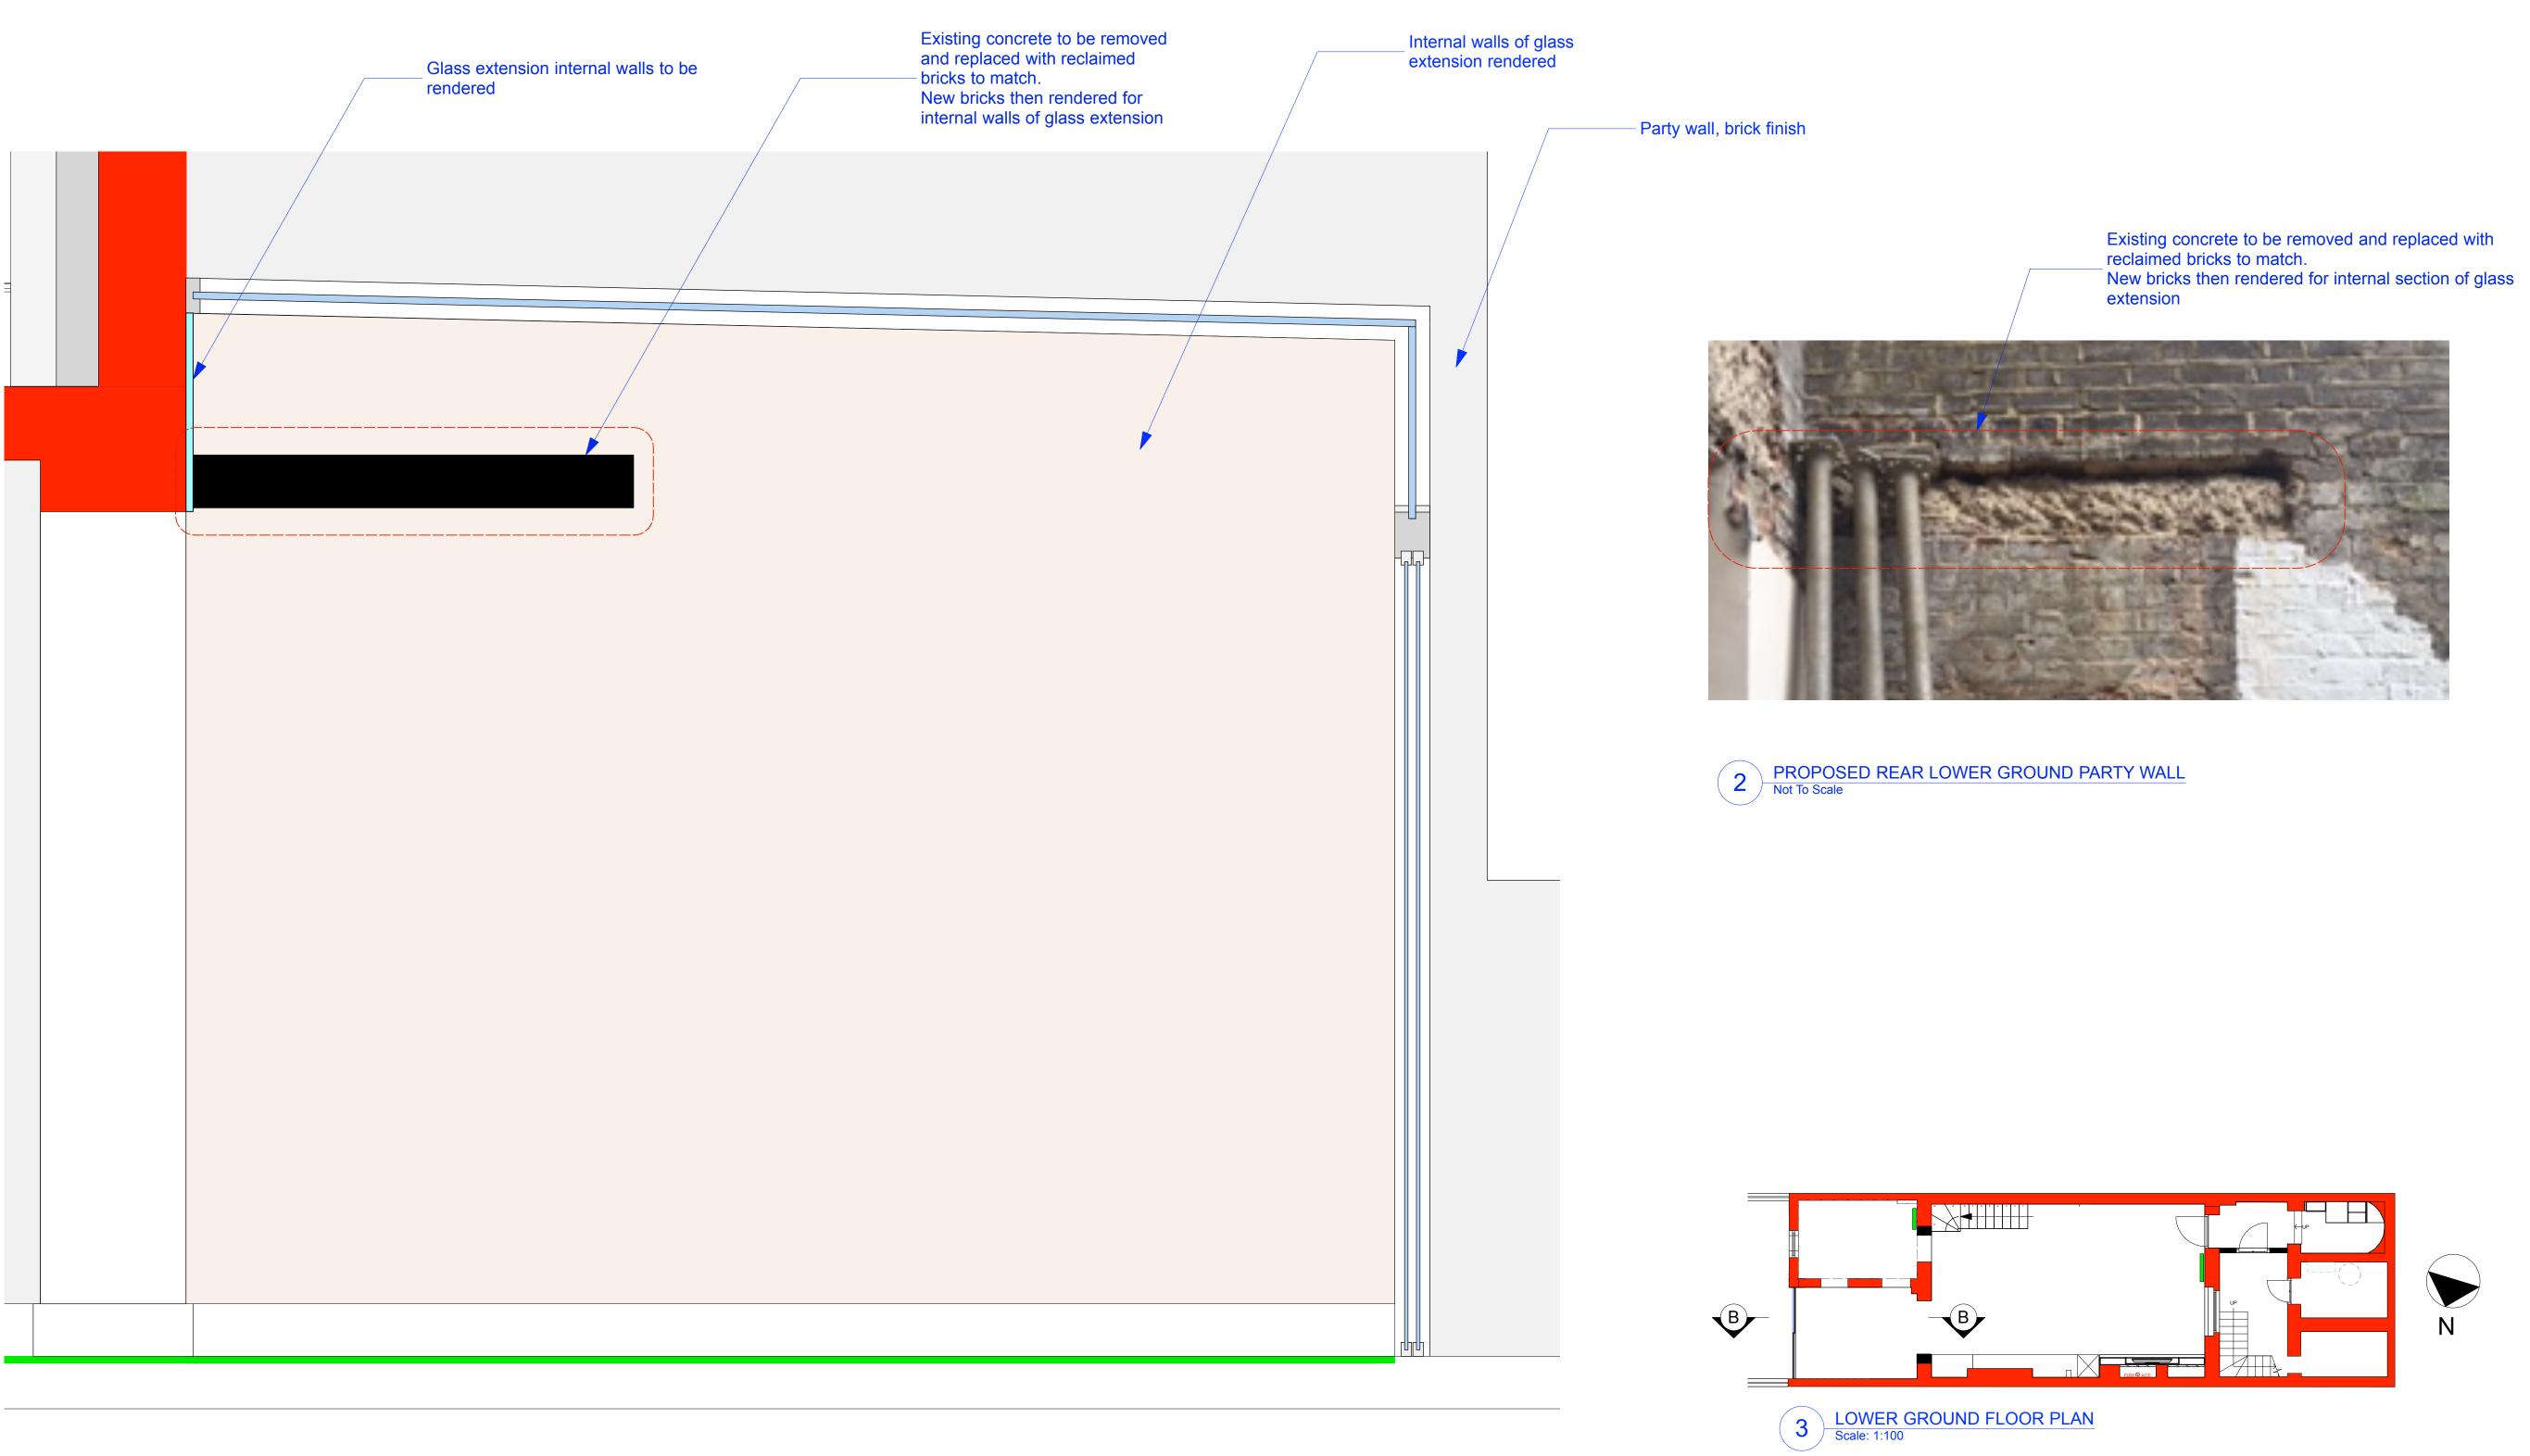

LEGEND

[\_\_\_\_] [\_\_\_\_]

Existing Walls New walls

3 M

Existing Non Historic Walls (Post 1973) to be demolished

Existing Originals Historic Wall (Pre 1973) to be demolished Existing Non Historic Walls (Post 1973) Existing wall proposed to be re-plastered using traditional plaster