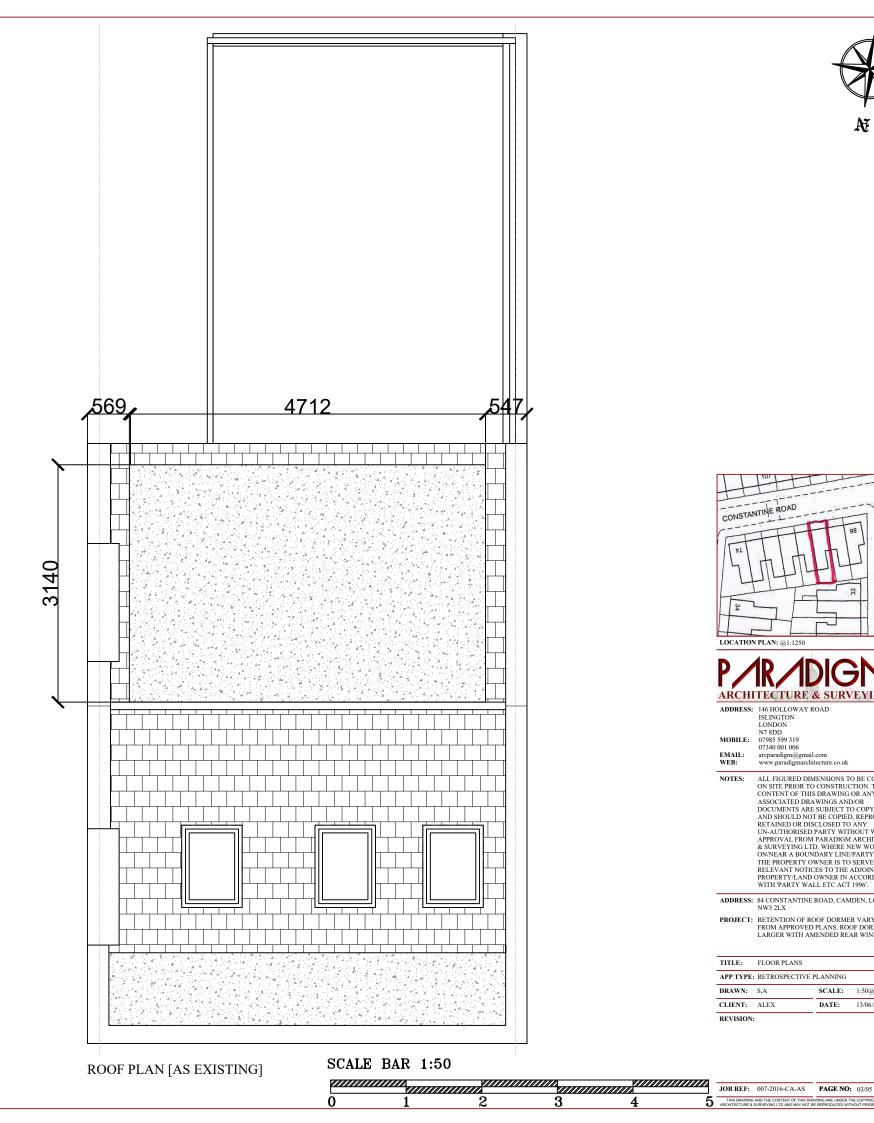

LOFT FLOOR PLAN [AS EXISTING]

| CONSTANTINE ROAD                                                        |                                                                                                                                                                                                                                                                                                                                                                                                                                                                                                                                                                          |        |            |
|-------------------------------------------------------------------------|--------------------------------------------------------------------------------------------------------------------------------------------------------------------------------------------------------------------------------------------------------------------------------------------------------------------------------------------------------------------------------------------------------------------------------------------------------------------------------------------------------------------------------------------------------------------------|--------|------------|
| LOCATION PLAN: @1:1250                                                  |                                                                                                                                                                                                                                                                                                                                                                                                                                                                                                                                                                          |        |            |
| PARADIGNA<br>ARCHITECTURE & SURVEYING LTD<br>ADDRESS: 146 HOLLOWAY ROAD |                                                                                                                                                                                                                                                                                                                                                                                                                                                                                                                                                                          |        |            |
| ADDRESS:                                                                | ISLINGTON<br>LONDON<br>N7 8DD                                                                                                                                                                                                                                                                                                                                                                                                                                                                                                                                            | OAD    |            |
| MOBILE:                                                                 | 07985 599 319<br>07340 001 006                                                                                                                                                                                                                                                                                                                                                                                                                                                                                                                                           |        |            |
| EMAIL:<br>WEB:                                                          | arcparadigm@gmail<br>www.paradigmarchi                                                                                                                                                                                                                                                                                                                                                                                                                                                                                                                                   |        |            |
| NOTES:                                                                  | ALL FIGURED DIMENSIONS TO BE CONFIRMED<br>ON SITE PRIOR TO CONSTRUCTION. THE<br>CONTENT OF THIS DRAWING OR ANY<br>ASSOCIATED DRAWINGS AND/OR<br>DOCUMENTS ARE SUBJECT TO COPYRIGHT<br>AND SHOULD NOT BE COPIED, REPRODUCED,<br>RETAINED OR DISCLOSED TO ANY<br>UN-AUTHORISED PARTY WITHOUT WRITTEN<br>APPROVAL FROM PARADIGM ARCHITECTURE<br>& SURVEYING LTD. WHERE NEW WORK IS<br>ON/NEAR A BOUNDARY LINE/PARTY WALL<br>THE PROPERTY OWNER IS TO SERVE ALL<br>RELEVANT NOTICES TO THE ADJOINING<br>PROPERTY/LAND OWNER IN ACCORDANCE<br>WITH 'PARTY WALL ETC ACT 1996'. |        |            |
| ADDRESS:                                                                | 84 CONSTANTINE ROAD, CAMDEN, LONDON<br>NW3 2LX                                                                                                                                                                                                                                                                                                                                                                                                                                                                                                                           |        |            |
| PROJECT:                                                                | RETENTION OF ROOF DORMER VARYING<br>FROM APPROVED PLANS. ROOF DORMER<br>LARGER WITH AMENDED REAR WINDOWS.                                                                                                                                                                                                                                                                                                                                                                                                                                                                |        |            |
| TITLE:                                                                  | FLOOR PLANS                                                                                                                                                                                                                                                                                                                                                                                                                                                                                                                                                              |        |            |
| APP TYPE:                                                               | RETROSPECTIVE PLANNING                                                                                                                                                                                                                                                                                                                                                                                                                                                                                                                                                   |        |            |
| DRAWN:                                                                  | S,A                                                                                                                                                                                                                                                                                                                                                                                                                                                                                                                                                                      | SCALE: | 1:50@A3    |
| CLIENT:                                                                 | ALEX                                                                                                                                                                                                                                                                                                                                                                                                                                                                                                                                                                     | DATE:  | 13/06/2016 |
| REVISION:                                                               |                                                                                                                                                                                                                                                                                                                                                                                                                                                                                                                                                                          |        |            |