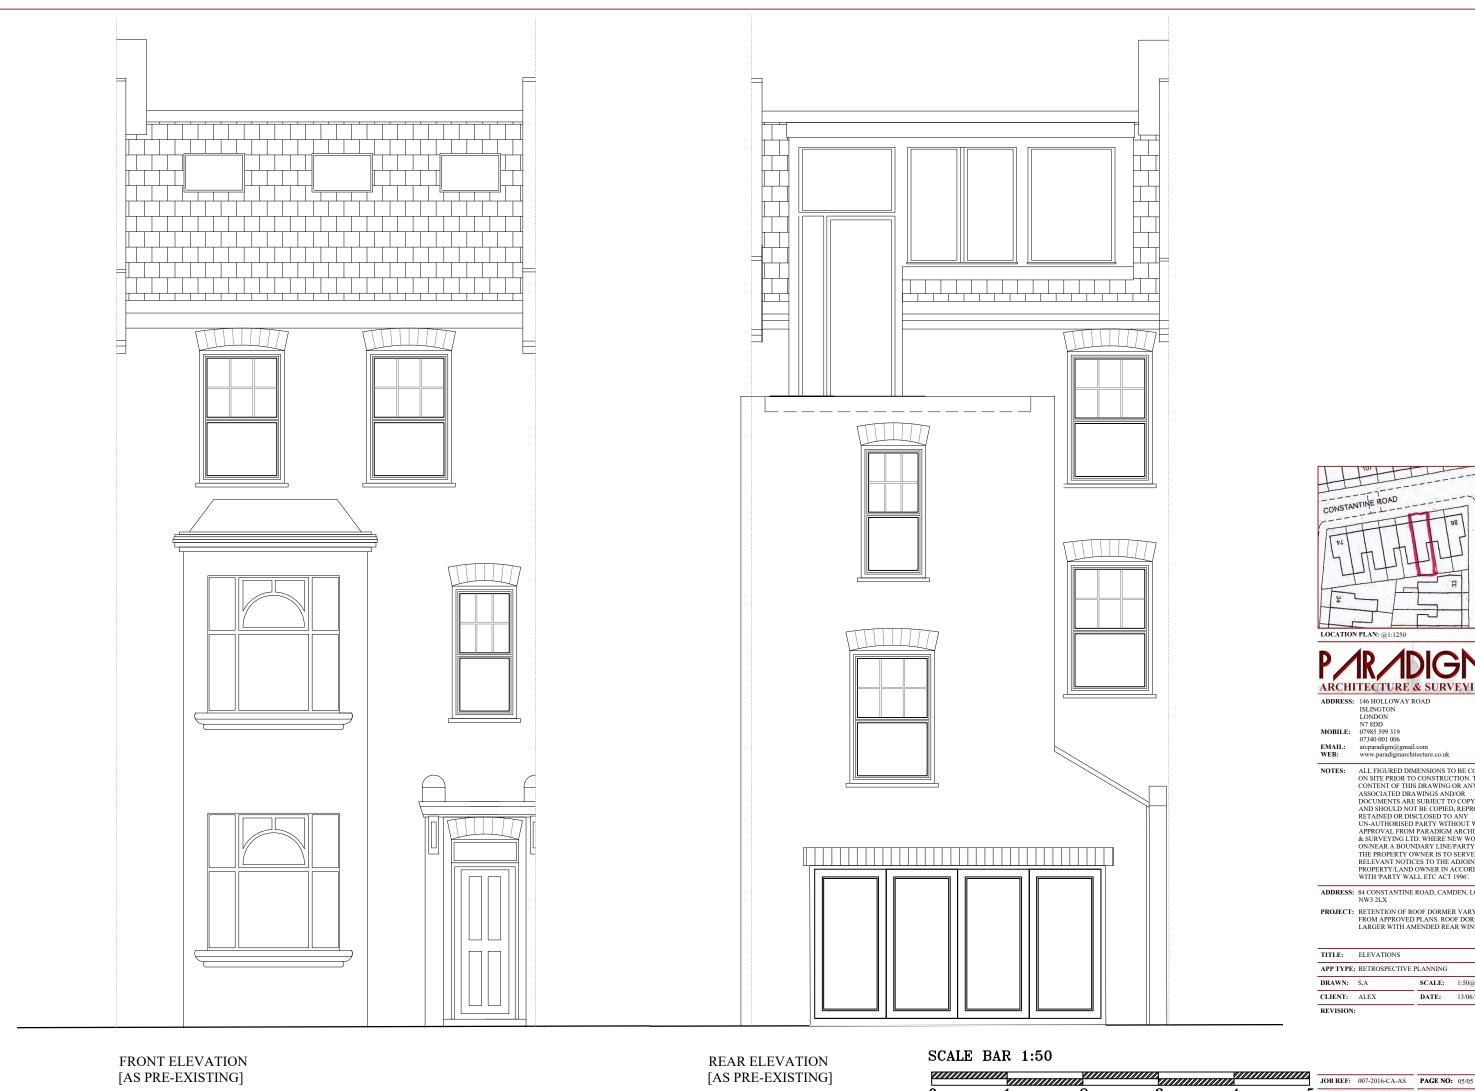

|                                  | 10/                                                                        | The    |            |
|----------------------------------|----------------------------------------------------------------------------|--------|------------|
| +55.6m                           |                                                                            |        |            |
| CONSTANTINE ROAD                 |                                                                            |        |            |
|                                  |                                                                            |        |            |
| 88                               |                                                                            |        |            |
|                                  |                                                                            |        |            |
|                                  |                                                                            |        |            |
|                                  |                                                                            |        |            |
| 8                                |                                                                            |        |            |
|                                  |                                                                            |        |            |
|                                  |                                                                            |        |            |
| LOCATION PLAN: @1:1250           |                                                                            |        |            |
|                                  |                                                                            |        |            |
| P/R/DIGNN                        |                                                                            |        |            |
|                                  |                                                                            |        |            |
| ARCHITECTURE & SURVEYING LTD     |                                                                            |        |            |
| ADDRESS:                         | 146 HOLLOWAY R<br>ISLINGTON                                                | OAD    |            |
|                                  | LONDON<br>N7 8DD                                                           |        |            |
| MOBILE:                          | 07985 599 319<br>07340 001 006                                             |        |            |
| EMAIL:<br>WEB:                   | arcparadigm@gmail.com<br>www.paradigmarchitecture.co.uk                    |        |            |
| NOTES:                           | ALL FIGURED DIMENSIONS TO BE CONFIRMED                                     |        |            |
|                                  | ON SITE PRIOR TO CONSTRUCTION. THE<br>CONTENT OF THIS DRAWING OR ANY       |        |            |
|                                  | ASSOCIATED DRAWINGS AND/OR<br>DOCUMENTS ARE SUBJECT TO COPYRIGHT           |        |            |
|                                  | AND SHOULD NOT BE COPIED, REPRODUCED,<br>RETAINED OR DISCLOSED TO ANY      |        |            |
|                                  | UN-AUTHORISED PARTY WITHOUT WRITTEN<br>APPROVAL FROM PARADIGM ARCHITECTURE |        |            |
|                                  | & SURVEYING LTD. WHERE NEW WORK IS<br>ON/NEAR A BOUNDARY LINE/PARTY WALL   |        |            |
|                                  | THE PROPERTY OWNER IS TO SERVE ALL<br>RELEVANT NOTICES TO THE ADJOINING    |        |            |
|                                  | PROPERTY/LAND OWNER IN ACCORDANCE<br>WITH 'PARTY WALL ETC ACT 1996'.       |        |            |
| ADDRESS:                         | 84 CONSTANTINE ROAD, CAMDEN, LONDON<br>NW3 2LX                             |        |            |
| PROJECT:                         | RETENTION OF ROOF DORMER VARYING                                           |        |            |
|                                  | FROM APPROVED<br>LARGER WITH AN                                            |        |            |
|                                  |                                                                            |        |            |
| TITLE:                           | ELEVATIONS                                                                 |        |            |
| APP TYPE: RETROSPECTIVE PLANNING |                                                                            |        |            |
| DRAWN:                           | S,A                                                                        | SCALE: | 1:50@A3    |
| CLIENT:                          | ALEX                                                                       | DATE:  | 13/06/2016 |
| REVISION:                        |                                                                            |        |            |
|                                  |                                                                            |        |            |
|                                  |                                                                            |        |            |
|                                  |                                                                            |        | I          |