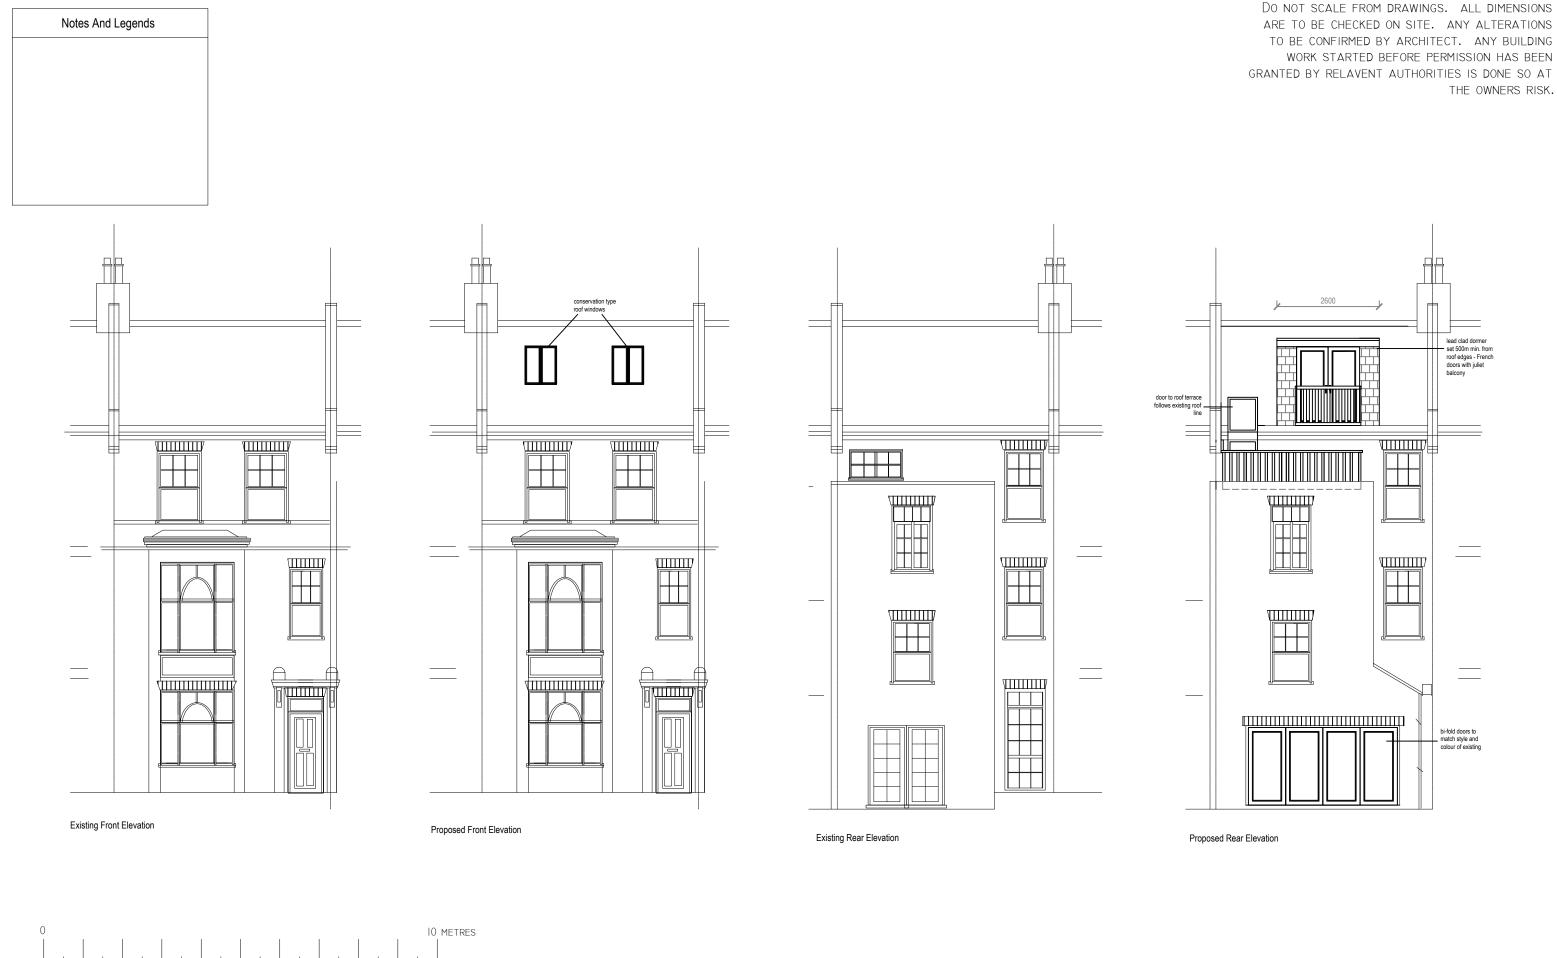

MOTCOMB LOFTS
9 MOTCOMB STREET
LONDON
SW1 8LA
TEL 0207 245 1150 / FAX 0207 720 569
Enquiries@motcomblofts.com / www.motcomblofts.com

84 CONSTANTINE ROAD, NW3 2LZ DRAWING TITLE:

PROPOSED LOFT CONVERSION

DATE:

SCALE:

7TH DEC 2010

DRAWING TITLE:

ELEVATIONS

DRAWING NUMBER:

84CON01

REVISION

A - 07-03-2011 - removed front dormer, amended rear dormer width, added external roof terrace stair and ballustrade positioning
B - 10-03-2011 - changed dormer width, added roof terrace door, added juliet balcony, french doors now open inwards

C - 10-03-2011 - dormer width now has 500mm either side of french doors