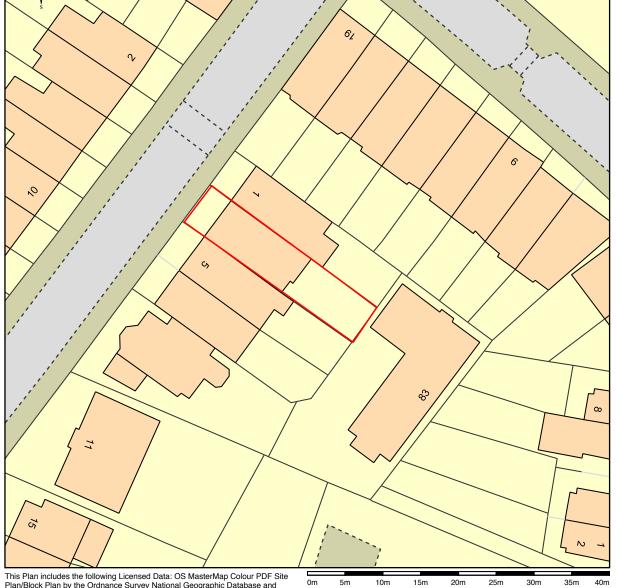

This Plan includes the following Licensed Data: OS MasterMap Colour PDF Site Plan/Block Plan by the Ordnance Survey National Geographic Database and incorporating surveyed revision available at the date of production.

Reproduction in whole or in part is prohibited without the prior permission of Ordnance Survey. The representation of a road, track or path is no evidence of a right of way. The representation of features, as lines is no evidence of a property boundary. © Crown copyright and database rights, 2016. Ordnance Survey 0100031673

Scale: 1:500, paper size: A4