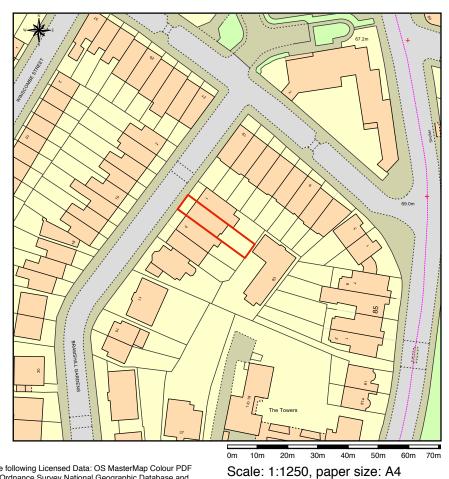

This Plan includes the following Licensed Data: OS MasterMap Colour PDF Location Plan by the Ordnance Survey National Geographic Database and incorporating surveyed revision available at the date of production. Reproduction in whole or in part is prohibited without the prior permission of Ordnance Survey. The representation of a road, track or path is no evidence of a right of way. The representation of features, as lines is no evidence of a property boundary. © Crown copyright and database rights, 2016. Ordnance Survey 0100031673