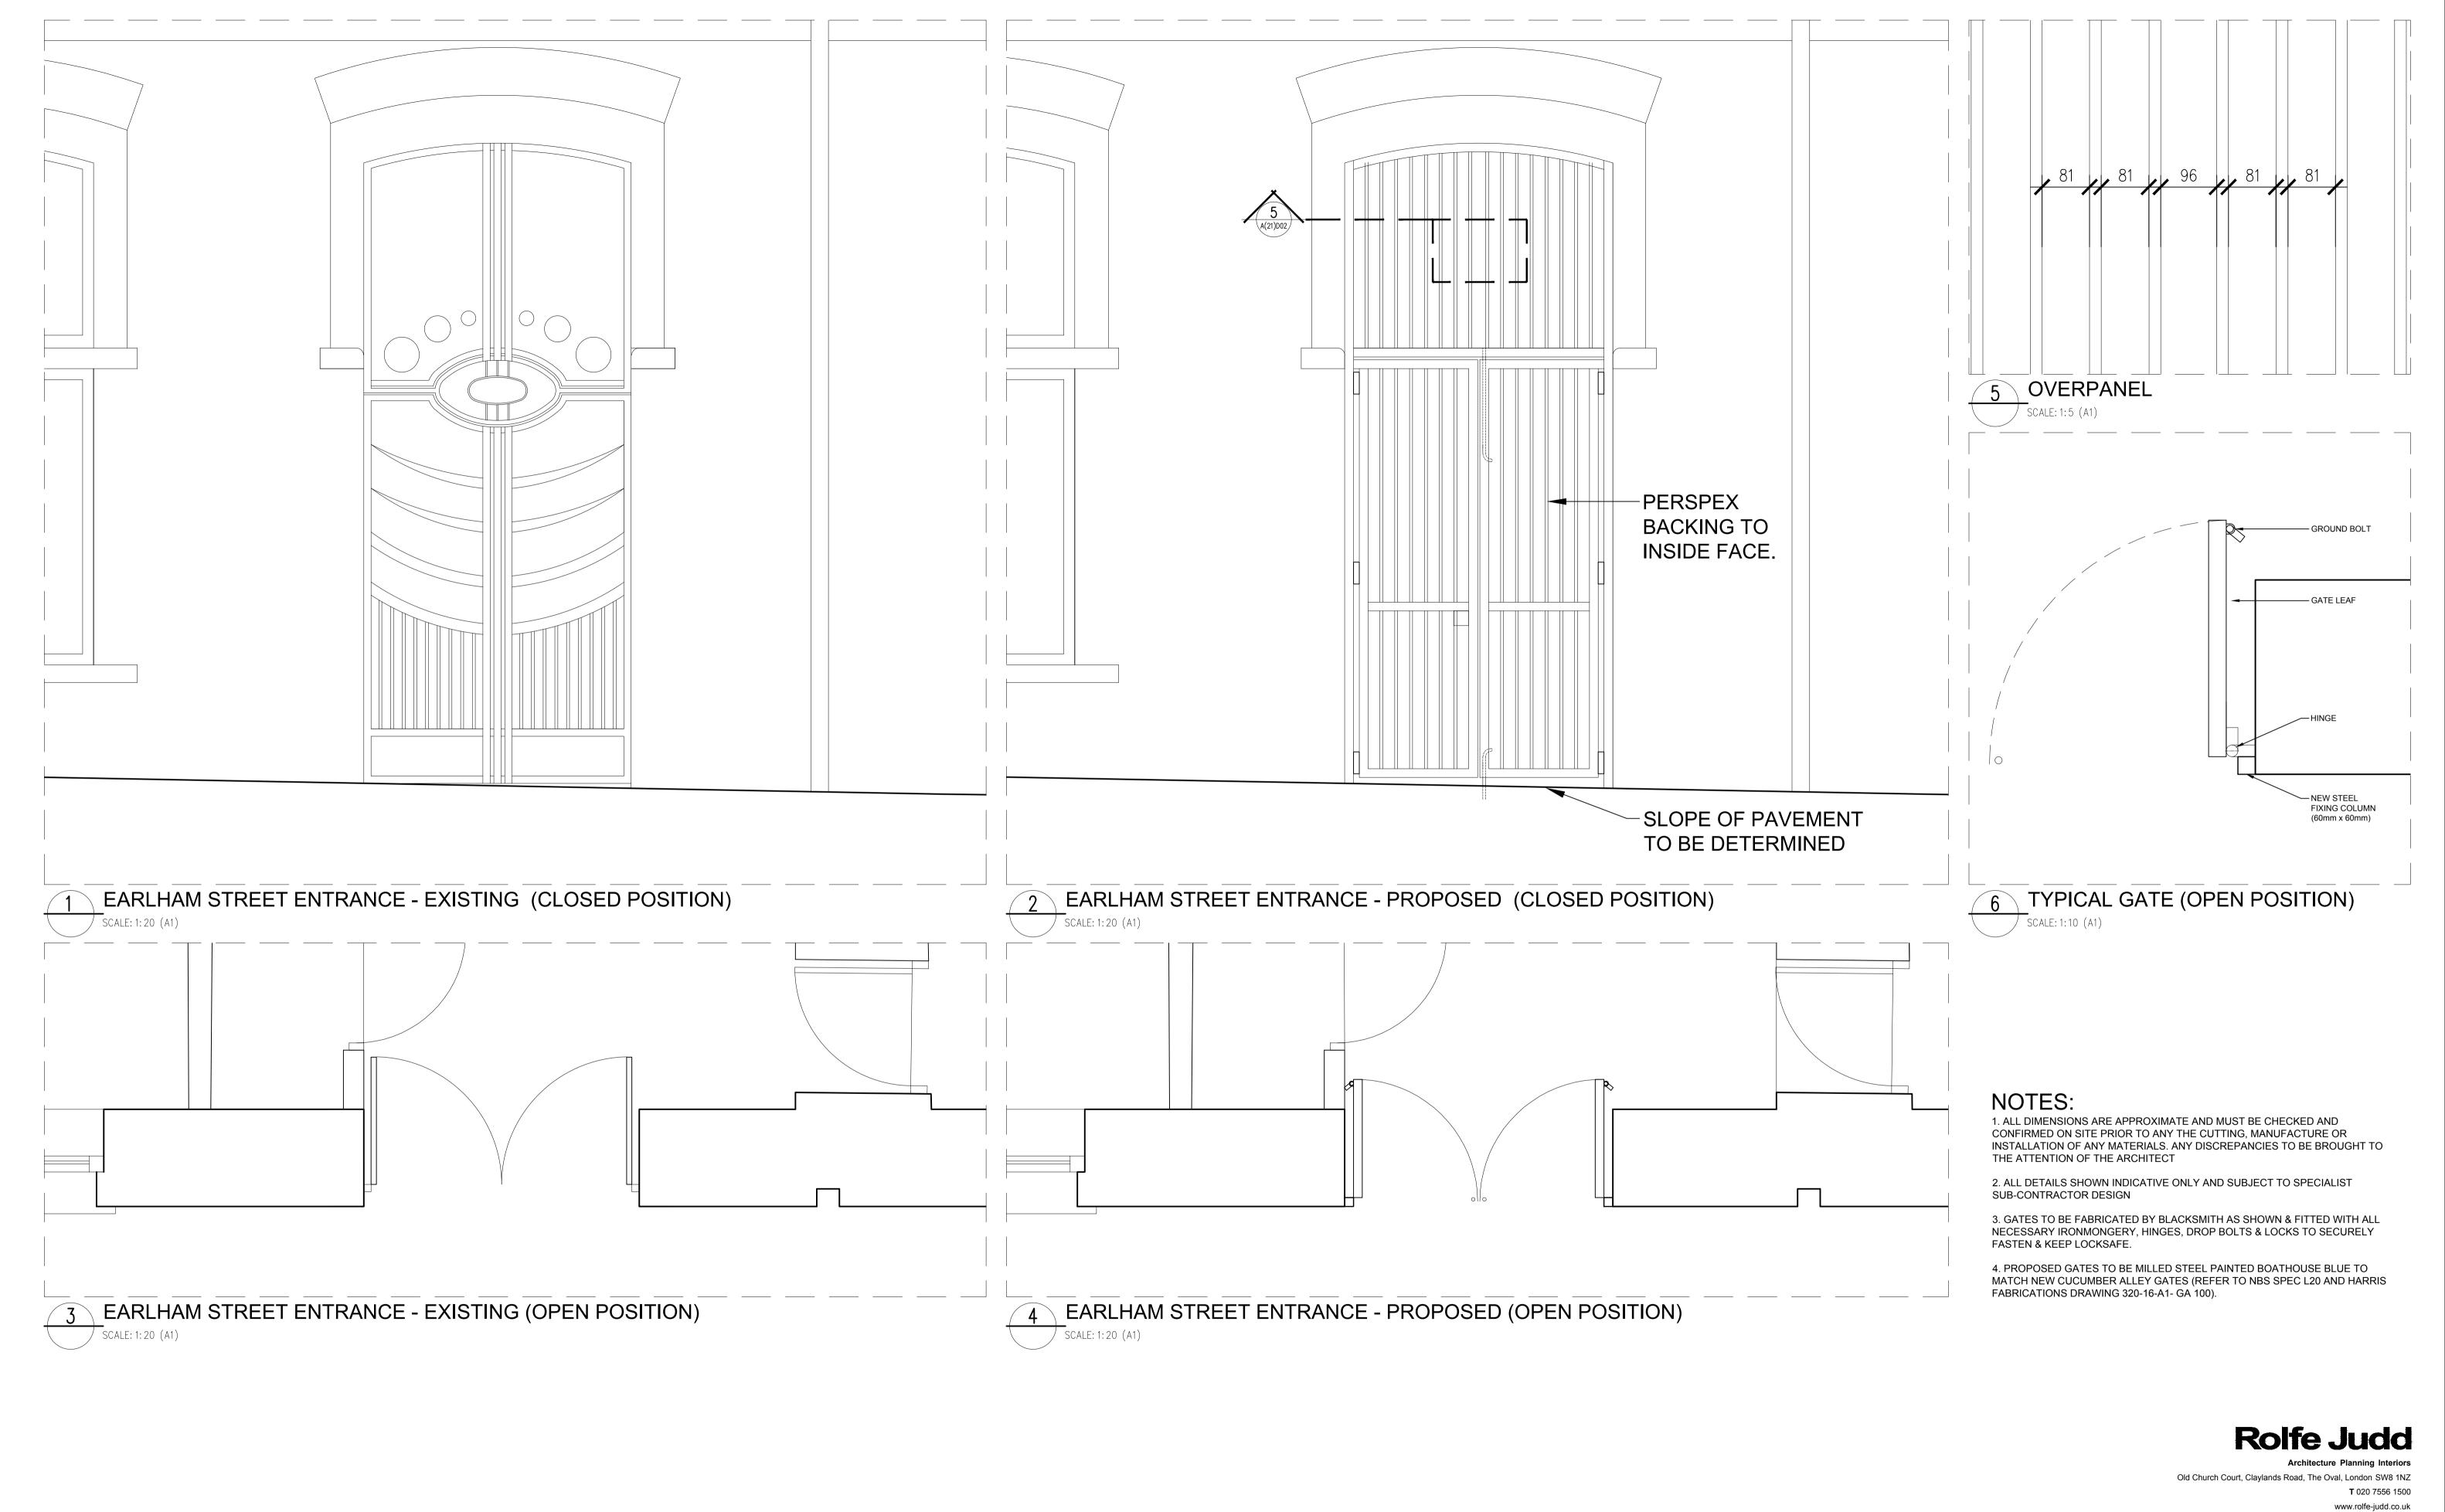

Copyright Rolfe Judd Ltd Rev continued Shaftesbury Covent Garden Earlham St. Entrance Gates T1 Issued for planning 1 The Contractor must check and confirm all dimensions This scale is 10cm in length when printed at the size indicated in the title block Elevations and Details 2 All discrepancies must be reported and resolved by the Architect before works commence 3 This drawing is not to be scaled North Point 4 All work and materials to be in accordance with current applicable Statutory Legislation and to comply with all Thomas Neal's Centre Oct 16 Planning As shown relevant Codes of Practice and British Standards 29 - 41 Earlham Street Job Number Drawing Number WC2H 9LD 5689 T(21) D01