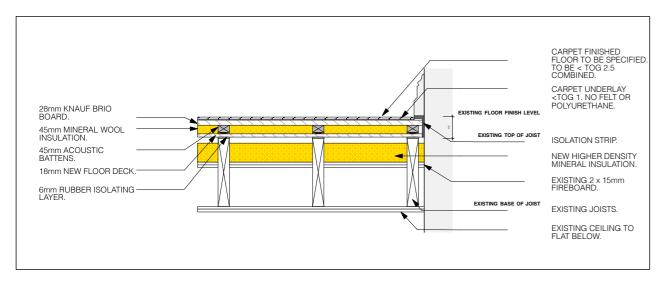

### FLOOR BUILD UP: TYPE 3. FF3

EXISTING TIMBER JOISTS + MINERAL INSULATION WITHIN, NEW RUBBER ISOLATION STRIPS, NEW FLOOR DECK, NEW ACOUSTIC BATTENS WITH 45mm MINERAL WOOL WINTIN, NEW SECONDARY FLOOR DECK OF KNAUF BRIO WF, NEW CARPET + UNDERLAY TO BE SPECIFIED. MUST BE < 2.5 TOG COMBINED.