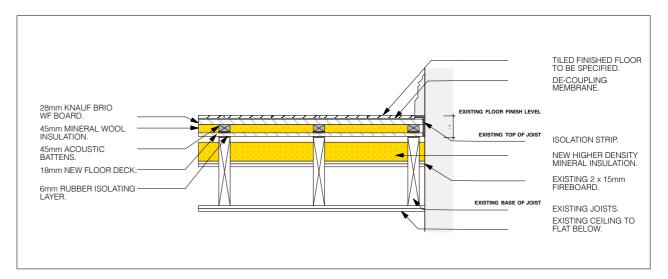

#### FLOOR BUILD UP: TYPE 2. (FF2)

EXISTING TIMBER JOISTS + MINERAL INSULATION WITHIN, NEW RUBBER ISOLATION STRIPS, NEW FLOOR DECK, NEW ACOUSTIC BATTENS WITH 45mm MINERAL WOOL WINTIN, NEW SECONDARY FLOOR DECK OF KNAUF BRIO WF, NEW DE-COUPLING MEMBRANE, NEW TILED FLOOR FINISH TO BE SPECIFIED.