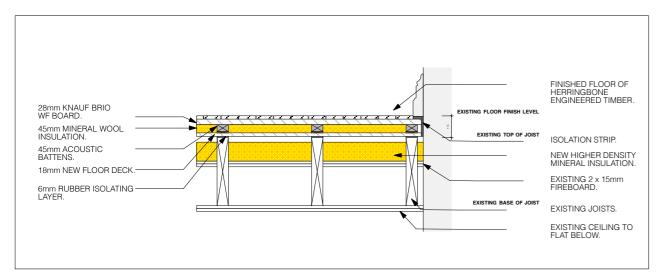

#### FLOOR BUILD UP: TYPE 1. FF1

EXISTING TIMBER JOISTS + MINERAL INSULATION WITHIN, NEW RUBBER ISOLATION STRIPS, NEW FLOOR DECK, NEW ACOUSTIC BATTENS WITH 45mm MINERAL WOOL WINTIN, NEW SECONDARY FLOOR DECK OF KNAUF BRIO WF, NEW WELDON HERRINGBONE TIMBER FLOOR.