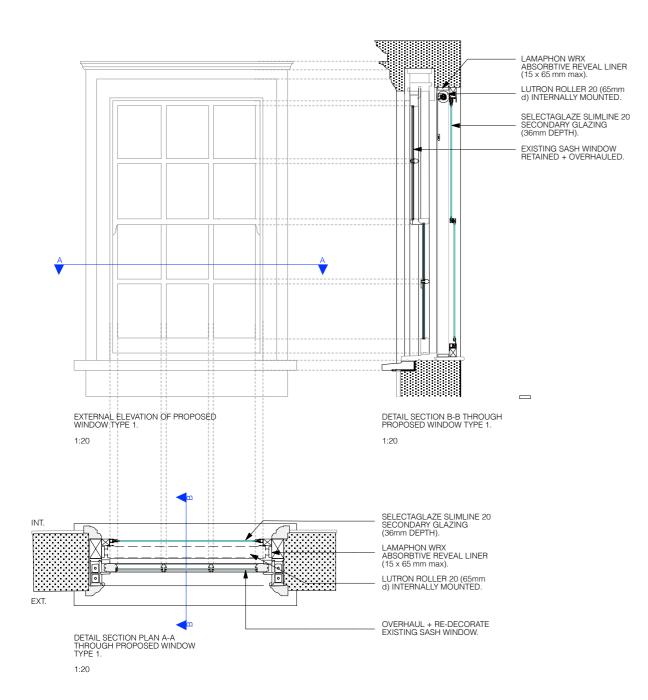

WINDOW: TYPE 1. <u>W 09 W 10 W 11 W 12 W 13</u> <u>W 14 W 15 W 16</u>

OVERHAUL + RE-DECORATE EXISTING SASH WINDOWS. NEW SELECTAGLAZE SLIMLINE 20 SECONDARY GLAZING 36mm. NEW REVEAL LINER + NEW LUTRON ROLLER 20 (65mm d) INTERNALLY MOUNTED.