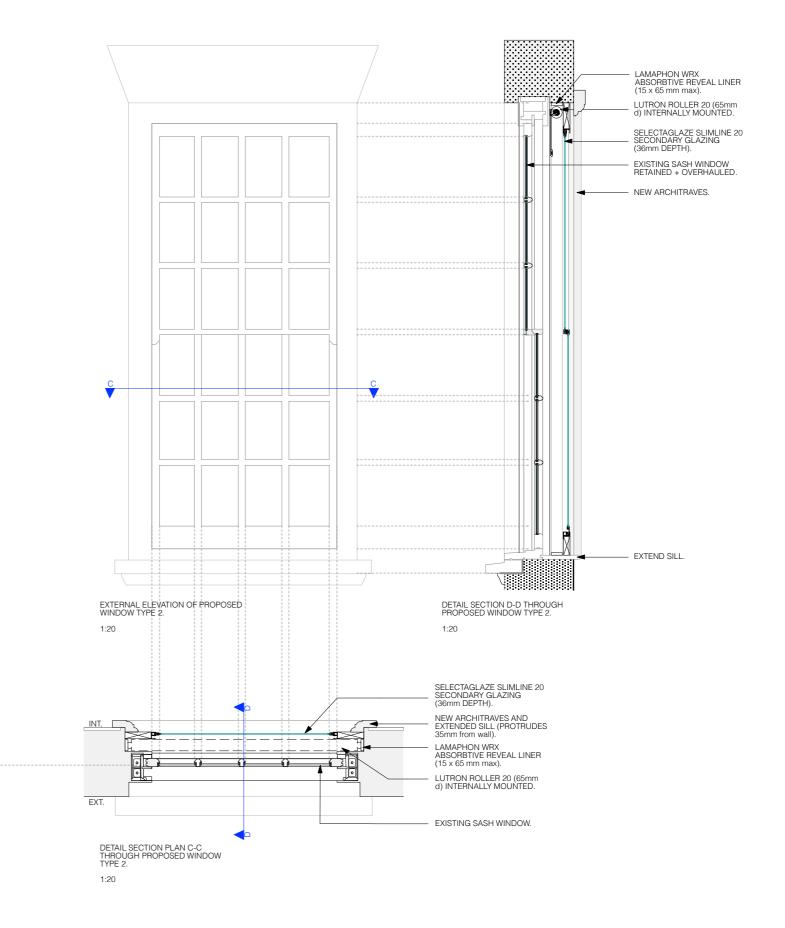

## WINDOW: TYPE 2. W 17 W 18

OVERHAUL EXISTING SASH WINDOW. NEW SELECTAGLAZE SLIMLINE 20 SECONDARY GLAZING 36mm. NEW ARCITRAVES AND EXTENDED SILL, NEW LUTRON ROLLER 20 (65mm d) + REVEAL LINER INTERNALLY MOUNTED.