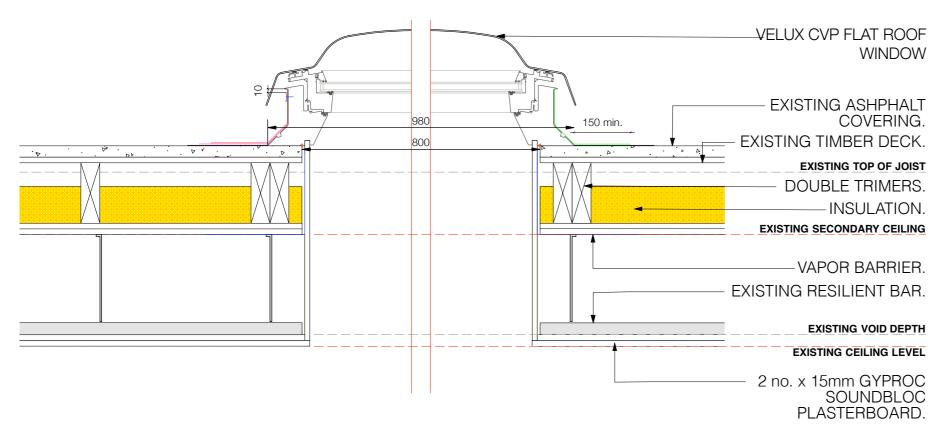

PROPOSED SECTION AA

1:10 @ A3

## VELUX NOTES:

Ensure that roof membrane application, size and number of overlaps and fixings are all in accordance with roofing manufacturers recommendations.

Hot welding is not permitted on the VELUX upstand or window. However, where hot welding is required around the upstand or window:

ensure that VELUX window and upstand are suitably protected to adjacent hot weld fixing

mechanically fix membrane to VELUX window using VELUX clip ref: ZZZ 210

fix cover membrane to VELUX upstand and window using approved adhesive

hot weld cover membrane to intermediate membrane but NOT to VELUX upstand or window

hot weld intermediate membrane to main roof covering

| OPENING SIZES |                          |                         |
|---------------|--------------------------|-------------------------|
| window code   | external frame<br>size F | structural opening<br>S |
| 060060        | 780 x 780mm              | 600 x 600mm             |
| 060090        | 780 x 1080mm             | 600 x 900mm             |
| 080080        | 980 x 980mm              | 800 x 800mm             |
| 090090        | 1080 x 1080mm            | 900 x 900mm             |
| 100100        | 1180 x 1180mm            | 1000 x 1000mm           |
| 090120        | 1080 x 1380mm            | 900 x 1200mm            |
| 120120        | 1380 x 1380mm            | 1200 x 1200mm           |
| 100150        | 1180 x 1680mm            | 1000 x 1500mm           |
| 150150        | 1680 x 1680mm            | 1500 x 1500mm           |