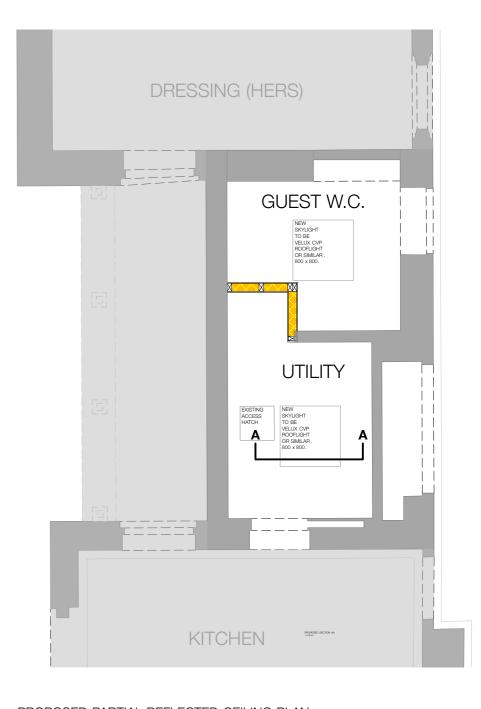

PROPOSED PARTIAL REFLECTED CEILING PLAN 1:50 @ A3

Flat 8, Inverforth House, London

Proposed Roof Light Details

1316 / SK 21

The Belvedere 2 Back Lane Hampstead London NW3 1HL T 020 7794 1234 E office@charltonbrown.com