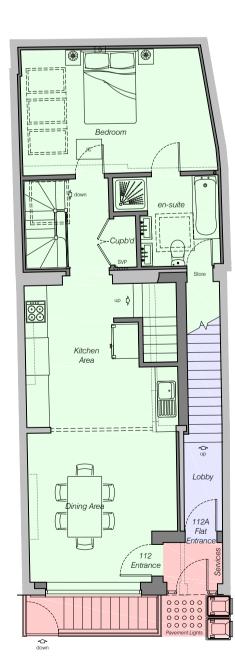

112A Malden Road

Communal Area

Scale 1:50

0 2 4 6 8 10 SCALE 1:200 METRES

/ to 100mm opening. Roof Window Roof Window Roof Window Decked Area Fixed Flat Lantern Bedroon Lounge

Proposed Ground Floor Plan

Proposed First Floor Plan