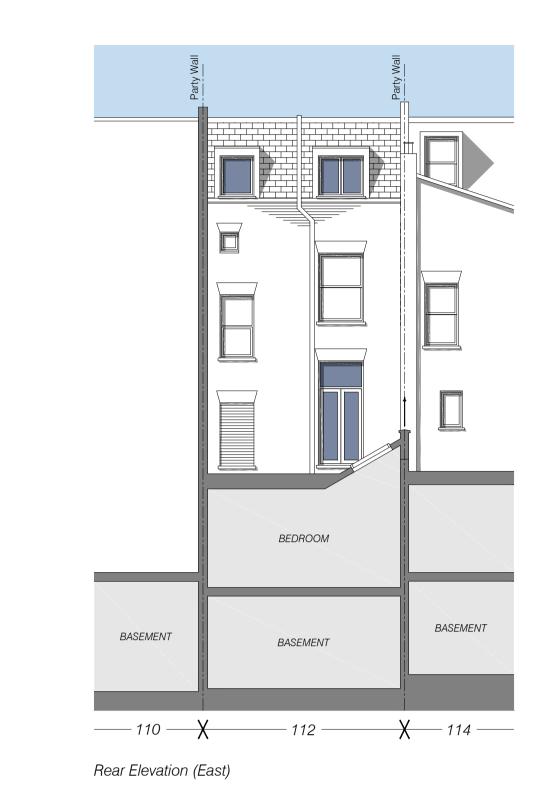

## Existing Elevations Scale 1:100

Viewed from Malden Road

Existing Basement Plan Scale 1:50

Existing Ground Floor Plan

Existing First Floor Plan

Existing Second Floor Plan Scale 1:50

Existing Third Floor Plan

0 0.5 1 1.5 2 2.5 SCALE 1:50 METRES