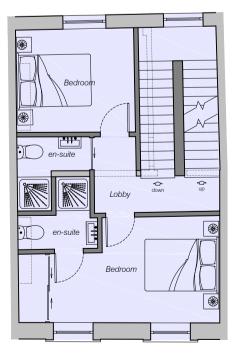

Roof Covering Flat with ceramic decking.

Walls

Windows & Doors

Railings

Roof Windows Dark grey aluminium clad timber.

Dormers Lead or dark grey GRP finish.

Proposed Second Floor Plan Scale 1:50

Bathroom D