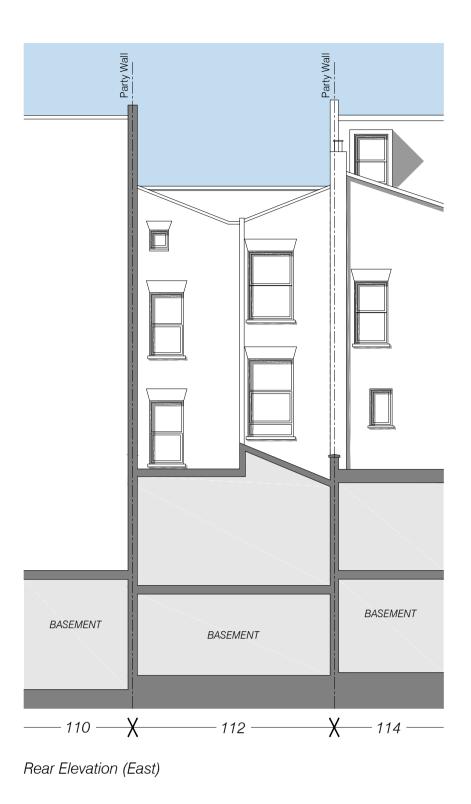

## Existing Elevations Scale 1:100

Viewed from Malden Road

Existing Basement Plan Scale 1:50

Existing Ground Floor Plan

Existing First Floor Plan

Existing Second Floor Plan Scale 1:50

Existing Third Floor Plan

## Proposed Elevations Scale 1:100

Principle Elevation & Part Section (West) Viewed from Malden Road

Principle Elevation (West) Viewed from Malden Road

Roof windows restricted

LEGEND Roof Covering Pitched