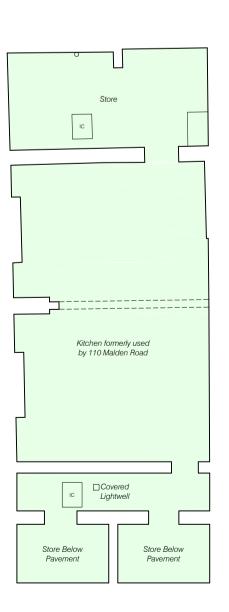

## Existing Elevations Scale 1:100

Viewed from Malden Road

Existing Basement Plan Scale 1:50

Existing Ground Floor Plan

Existing First Floor Plan

Existing Second Floor Plan Scale 1:50

Existing Third Floor Plan