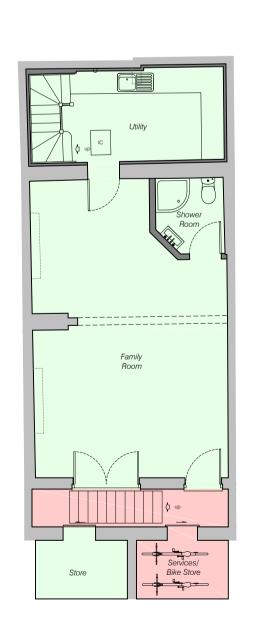

112A Malden Road

Communal Area

Scale 1:50

0 2 4 6 8 10 SCALE 1:200 METRES

/ to 100mm opening. Roof Window Roof Window Roof Window Decked Area Fixed Flat Lantern Bedroon Lounge

Proposed Ground Floor Plan

Proposed First Floor Plan