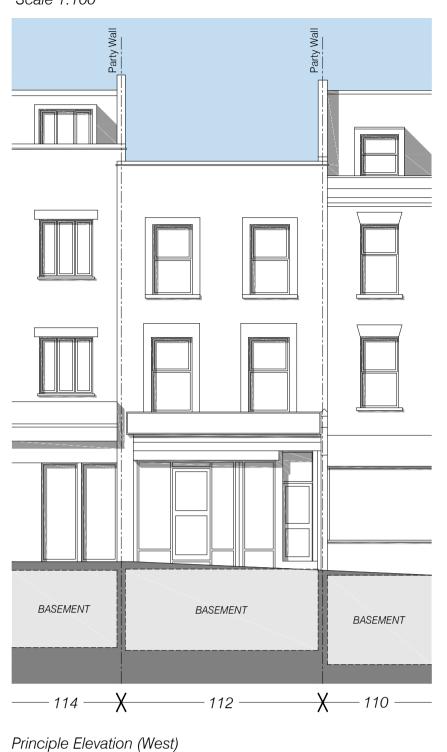

## Existing Elevations Scale 1:100

Viewed from Malden Road

Existing Basement Plan Scale 1:50

Existing Ground Floor Plan

Existing First Floor Plan

Existing Second Floor Plan Scale 1:50

Existing Third Floor Plan

## Proposed Elevations Scale 1:100

Principle Elevation & Part Section (West) Viewed from Malden Road

Principle Elevation (West) Viewed from Malden Road

Roof windows restricted

LEGEND Roof Covering Pitched