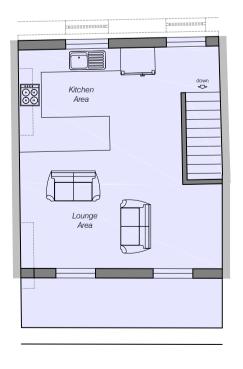

112A Malden Road

Communal Area

Scale 1:50

0 2 4 6 8 10 SCALE 1:200 METRES

/ to 100mm opening. Roof Window Roof Window Roof Window Decked Area Fixed Flat Lantern Bedroon Lounge

Proposed Ground Floor Plan

Proposed First Floor Plan