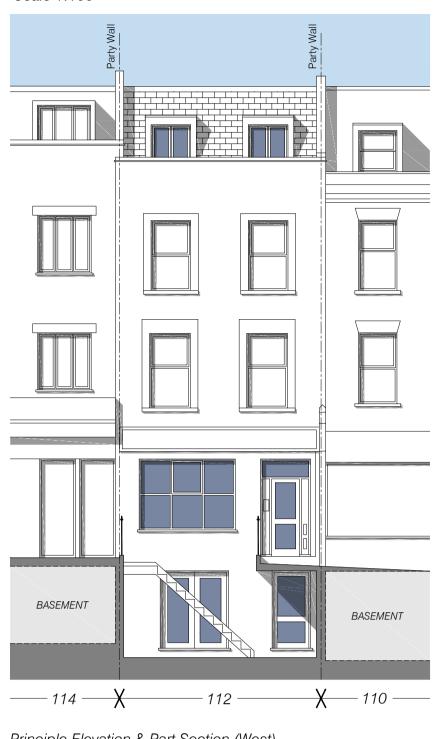

## Proposed Elevations Scale 1:100

Principle Elevation & Part Section (West) Viewed from Malden Road

Principle Elevation (West) Viewed from Malden Road

Roof windows restricted

LEGEND Roof Covering Pitched

Roof Covering Flat with ceramic decking.

Walls

Windows & Doors

Railings

Roof Windows Dark grey aluminium clad timber.

Dormers Lead or dark grey GRP finish.

Proposed Second Floor Plan Scale 1:50

Bathroom D

112A Malden Road

Communal Area

Scale 1:50

0 2 4 6 8 10 SCALE 1:200 METRES

/ to 100mm opening. Roof Window Roof Window Roof Window Decked Area Fixed Flat Lantern Bedroon Lounge

Proposed Ground Floor Plan

Proposed First Floor Plan