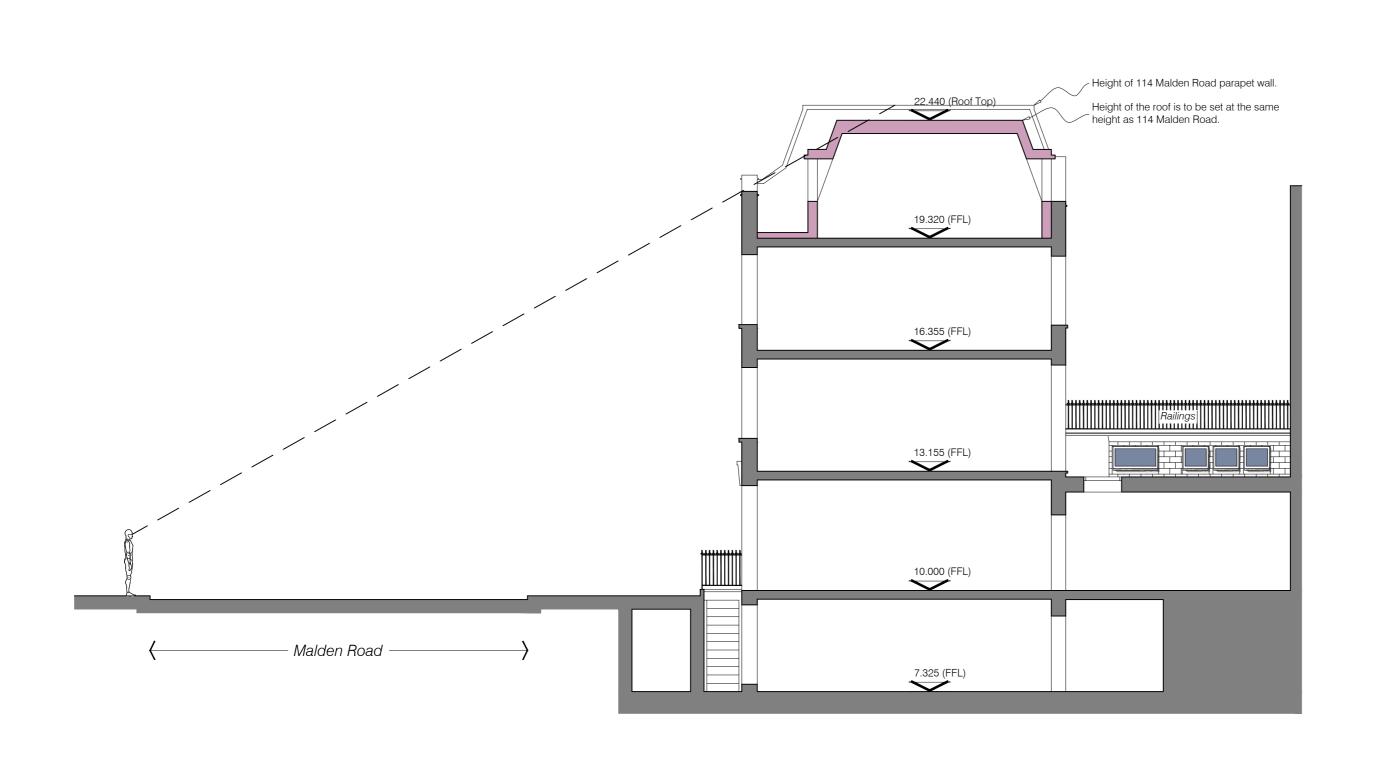

.....

NW5 4BY

Client: Mr D Hirsch

Erection of a Mansard Roof Extension & Reconfiguration of Dwellings

Section Through Site

Drwg No. 0814-16 /03

 Scale:
 1:100 @ A2
 Date:
 27/10/2016

 Drawn:
 WRS
 Checked:
 WRS