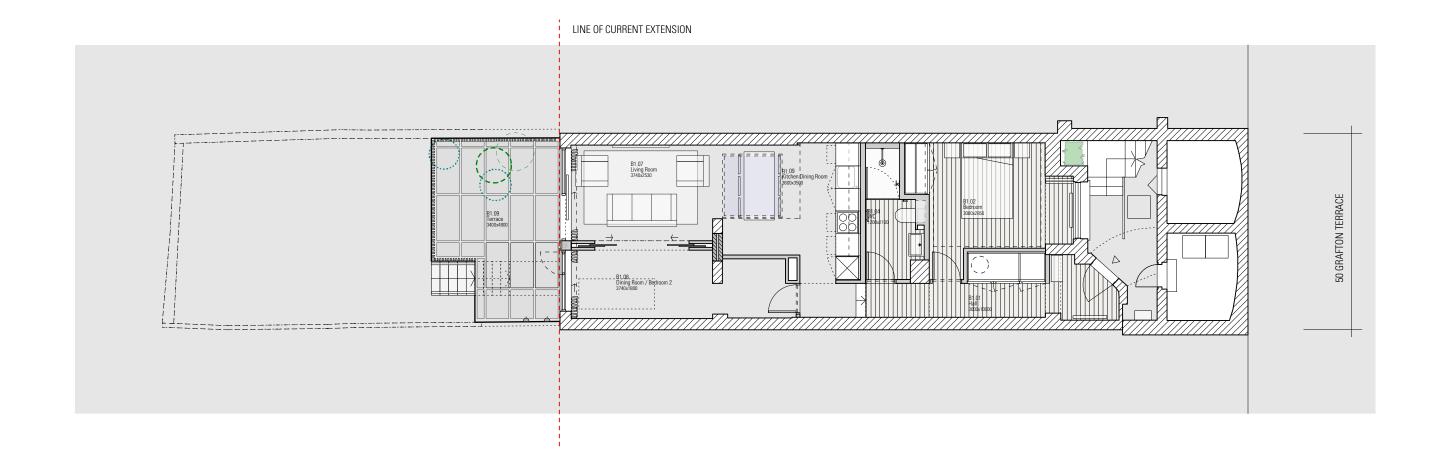

| Client<br>Alex Dawe                                             |                                     |       |             |
|-----------------------------------------------------------------|-------------------------------------|-------|-------------|
| Project<br>50 Grafton Terrace<br>NW5 4HY                        |                                     |       | TA          |
| Drawing Title<br>General Arrangement<br>Proposed Basement Floor | Status                              | Drawn | Checked     |
|                                                                 | Planning Submission                 | EN    | ET          |
|                                                                 | Scale                               |       | Date        |
|                                                                 | 1:100 @ A3                          |       | November 16 |
|                                                                 | Drwg. No. & Revision<br>015-GAB1-P3 |       |             |