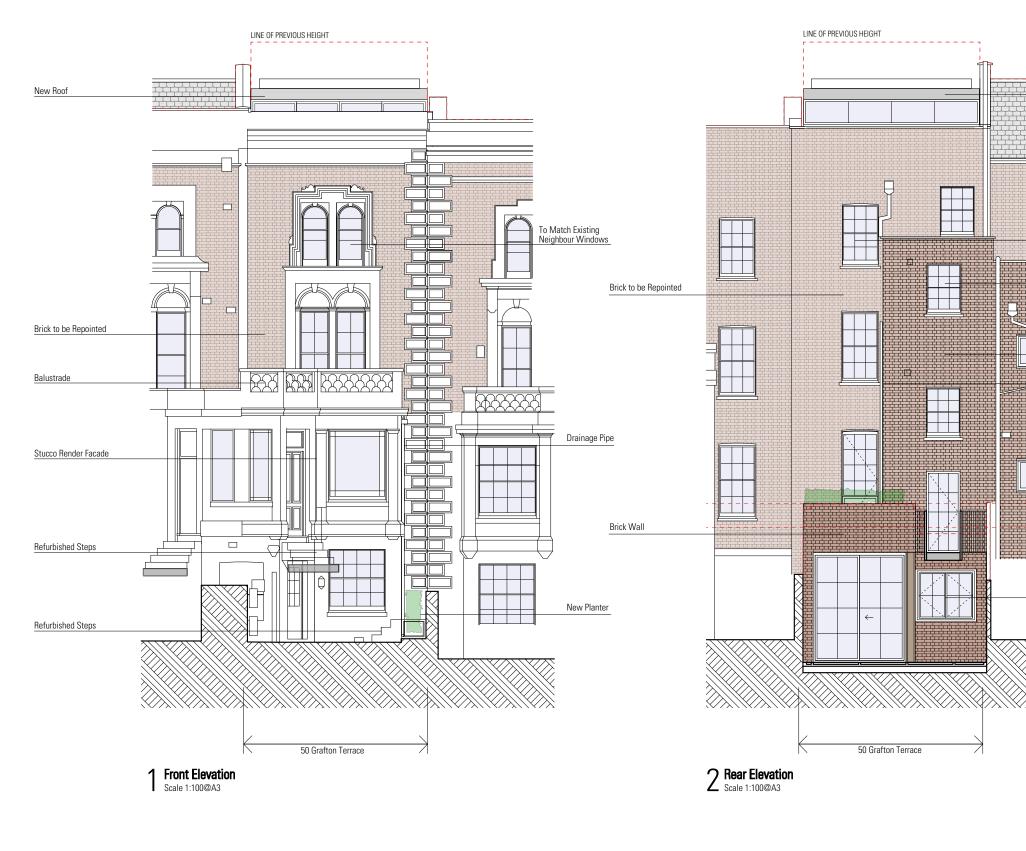

Revision P4 16/11/10 Planning Submission Om 1m 2m 5m 10m

|                          | Nov. De ef                                |
|--------------------------|-------------------------------------------|
|                          | New Roof                                  |
|                          |                                           |
|                          |                                           |
|                          |                                           |
|                          |                                           |
|                          |                                           |
|                          |                                           |
|                          |                                           |
|                          |                                           |
|                          |                                           |
|                          |                                           |
|                          | Windows to be Refurbished / Double Glazed |
|                          |                                           |
|                          |                                           |
|                          | Existing Windows                          |
|                          |                                           |
|                          |                                           |
|                          |                                           |
|                          |                                           |
|                          |                                           |
|                          | Brick to be Repointed                     |
|                          |                                           |
|                          | Drainage Pipe                             |
|                          |                                           |
|                          |                                           |
|                          |                                           |
|                          |                                           |
|                          |                                           |
|                          |                                           |
|                          |                                           |
|                          |                                           |
|                          | HEIGHT OF EXISTING AT NUMBER 54           |
|                          |                                           |
|                          | HEIGHT OF EXISTING EXTENSION              |
|                          |                                           |
|                          |                                           |
| ┶╾┱┶┎╌┰┶┰╌┱┥┠┲┶┲╼╅┲╌┲┶┲╴ |                                           |
|                          |                                           |
|                          | New Lower Ground Floor                    |
|                          |                                           |
|                          |                                           |
|                          |                                           |
|                          | <b>k</b>                                  |
|                          |                                           |
|                          | ×                                         |
|                          | \<br>\                                    |
|                          |                                           |
| />///////                |                                           |
|                          |                                           |
|                          |                                           |
|                          |                                           |
|                          |                                           |
|                          |                                           |
|                          |                                           |
|                          |                                           |
|                          |                                           |

| Client<br>Alex Dawe                        |                                     |             |                     |
|--------------------------------------------|-------------------------------------|-------------|---------------------|
| Project<br>50 Grafton Terrace<br>NW5 4HY   |                                     |             | TA                  |
| Drawing Title                              | Status<br>Planning Submission       | Drawn<br>EN | Checked<br>ET       |
| General Arrangement<br>Proposed Elevations | Scale<br>1:100 @ A3                 |             | Date<br>November 16 |
|                                            | Drwg. No. & Revision<br>015-GE01-P4 |             |                     |