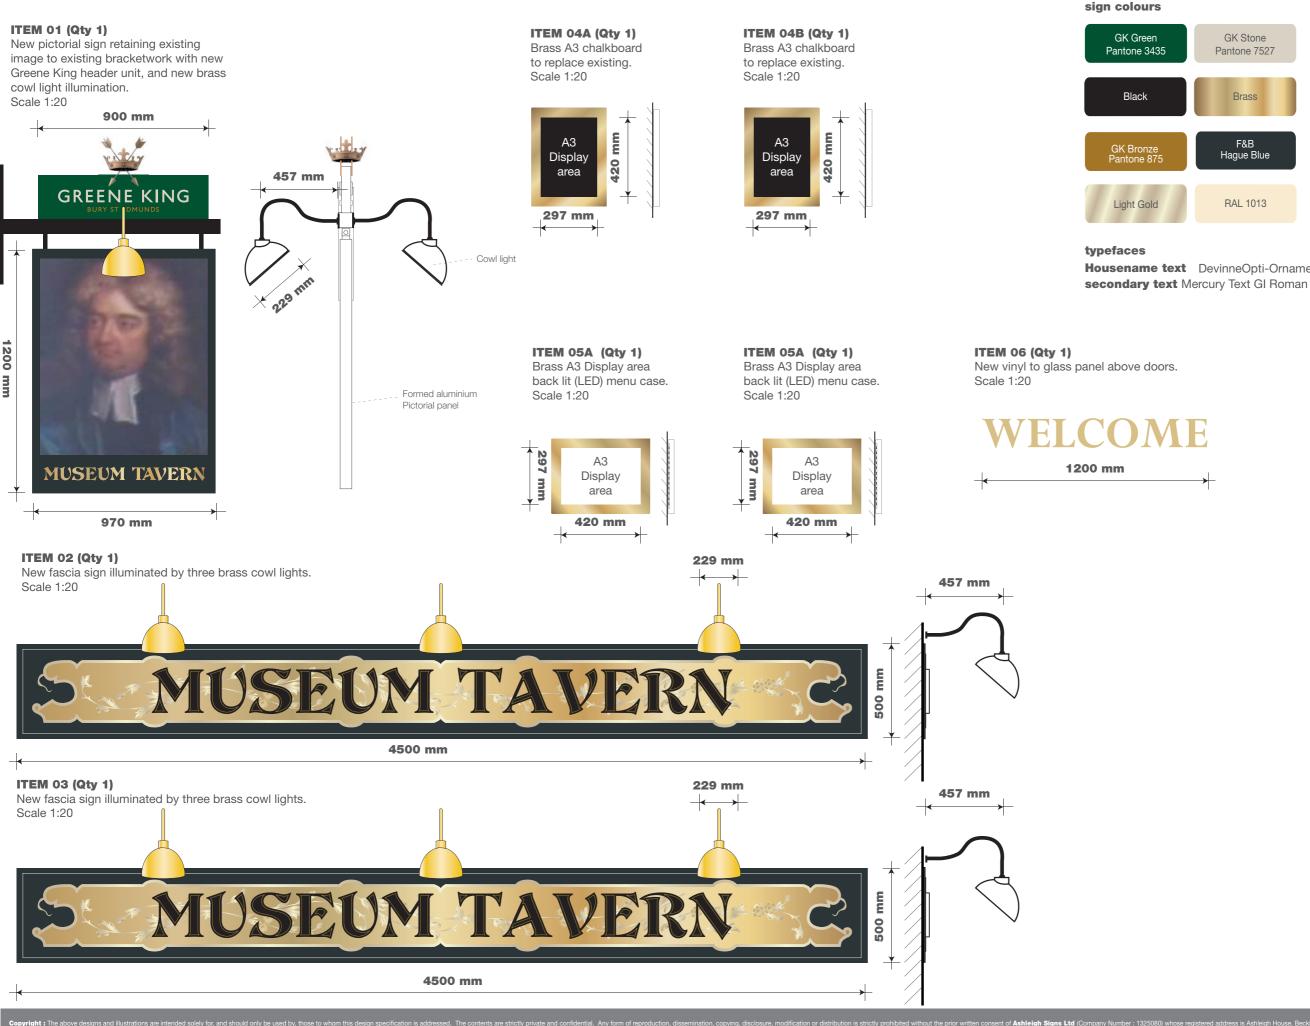

Housename text DevinneOpti-Ornamented

GREENE KING. MUSEUM TAVERN 49 GREAT RUSSEL ST

BLOOMSBURY LONDON WC1B 3BA

122334 REV B 09/11/16 - CLF

## SHEET 1 OF 8 PLANNING

**ITEM 07 (Qty 1)** Brass GK plaque engraved and infilled with black. Scale 1:10

**ITEM 08 (Qty 1)** Brass framed history board Scale 1:20

Copyright : The above designs and illustrations are intended solely for, and should only be used by, those to whom this design specification is addressed. The contents are strictly private and confidential. Any form of reproduction, dissemination