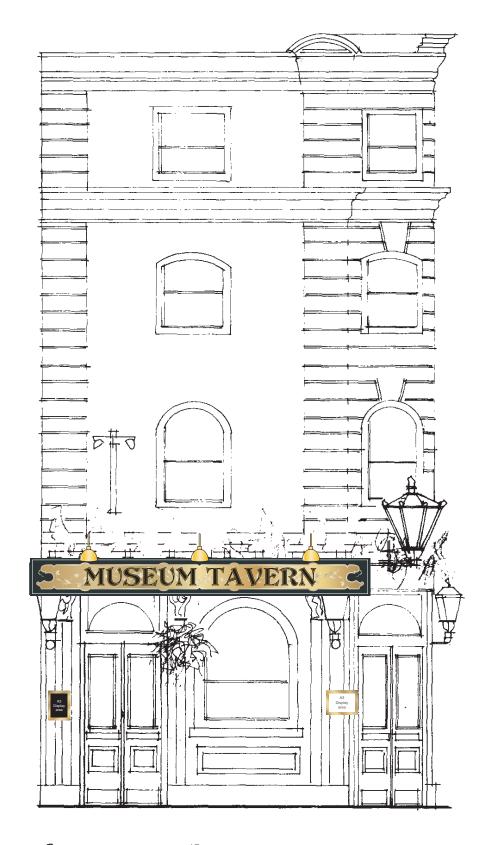

**122334 REV B** 09/11/16 - CLF

EXISTING SIDE ELEVATION.

pyright : The ab

GREENE KING. **MUSEUM TAVERN** 49 GREAT RUSSEL ST BLOOMSBURY LONDON WC1B 3BA

**122334 REV B** 09/11/16 - CLF

yright : The above d