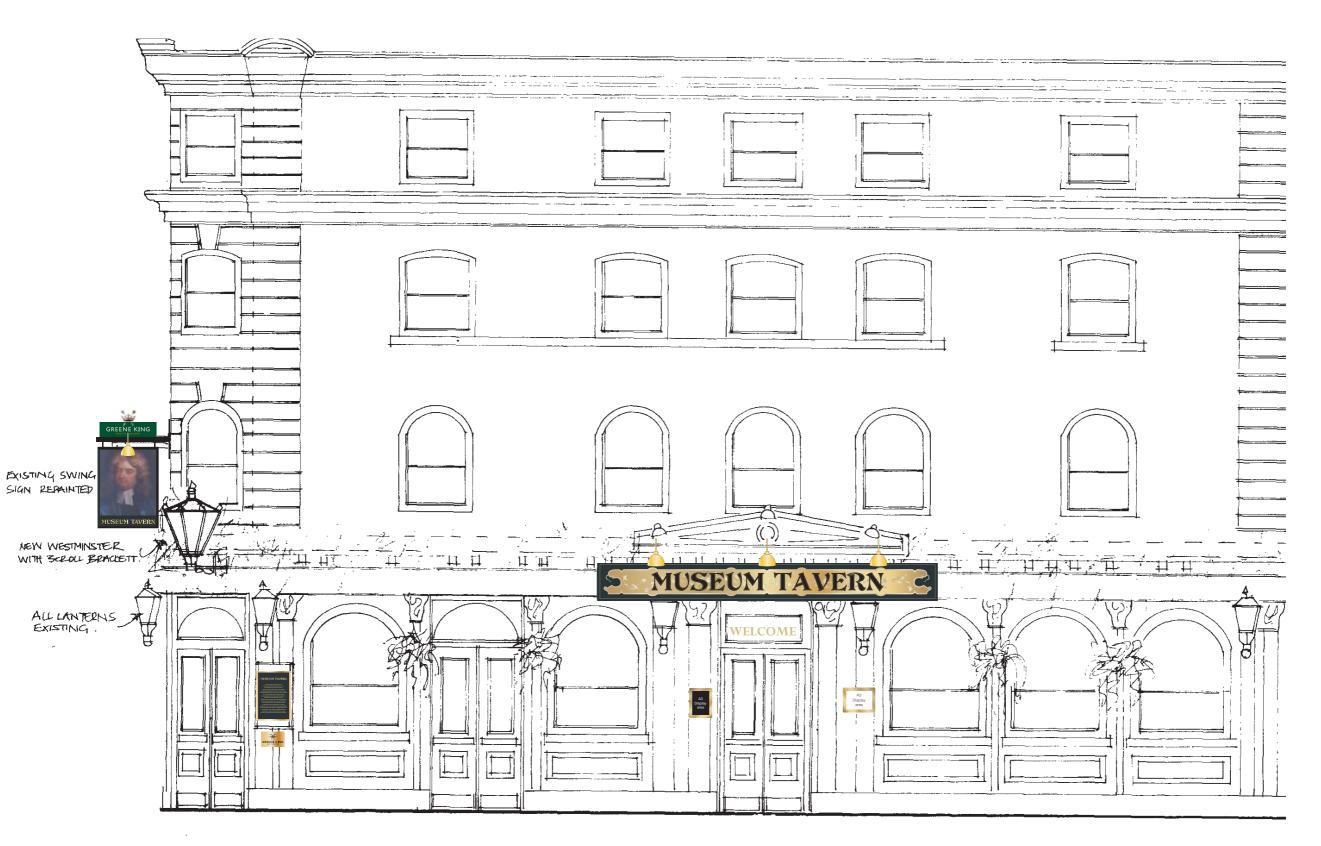

## SHEET 5 OF 8 Planning

GREENE KING. MUSEUM TAVERN 49 GREAT RUSSEL ST BLOOMSBURY LONDON WC1B 3BA

122334 REV B 09/11/16 - CLF

ah Sians Ltd ((

PROPOSED SIDE ELEVATION .

pyright : The abo

GREENE KING. **MUSEUM TAVERN** 49 GREAT RUSSEL ST BLOOMSBURY LONDON WC1B 3BA