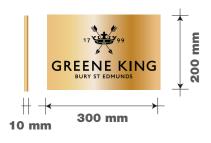

## SHEET 1 OF 8 PLANNING

**ITEM 07 (Qty 1)** Brass GK plaque engraved and infilled with black. Scale 1:10

**ITEM 08 (Qty 1)** Brass framed history board Scale 1:20

Copyright : The above designs and illustrations are intended solely for, and should only be used by, those to whom this design specification is addressed. The contents are strictly private and confidential. Any form of reproduction, dissemination