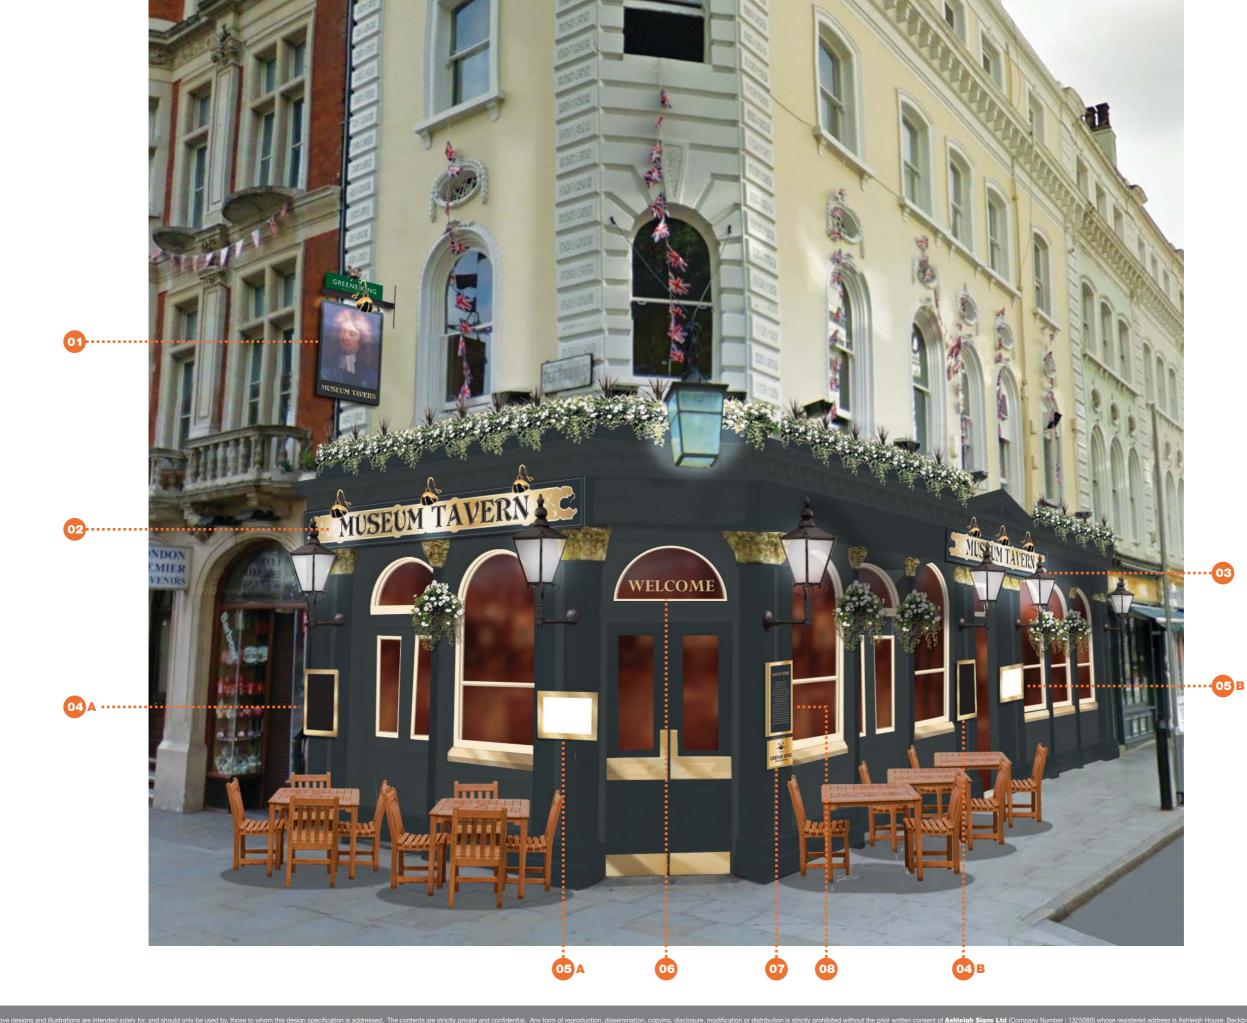

## SHEET 1 OF 8 PLANNING

**ITEM 07 (Qty 1)** Brass GK plaque engraved and infilled with black. Scale 1:10

**ITEM 08 (Qty 1)** Brass framed history board Scale 1:20

Copyright : The above designs and illustrations are intended solely for, and should only be used by, those to whom this design specification is addressed. The contents are strictly private and confidential. Any form of reproduction, dissemination

**122334 REV B** 09/11/16 - CLF

ans Ltd (

opyright : The ab

- 03

GREENE KING. MUSEUM TAVERN 49 GREAT RUSSEL ST BLOOMSBURY LONDON WC1B 3BA

122334 REV B

SHEET 7 OF 8

Copyright : The abo