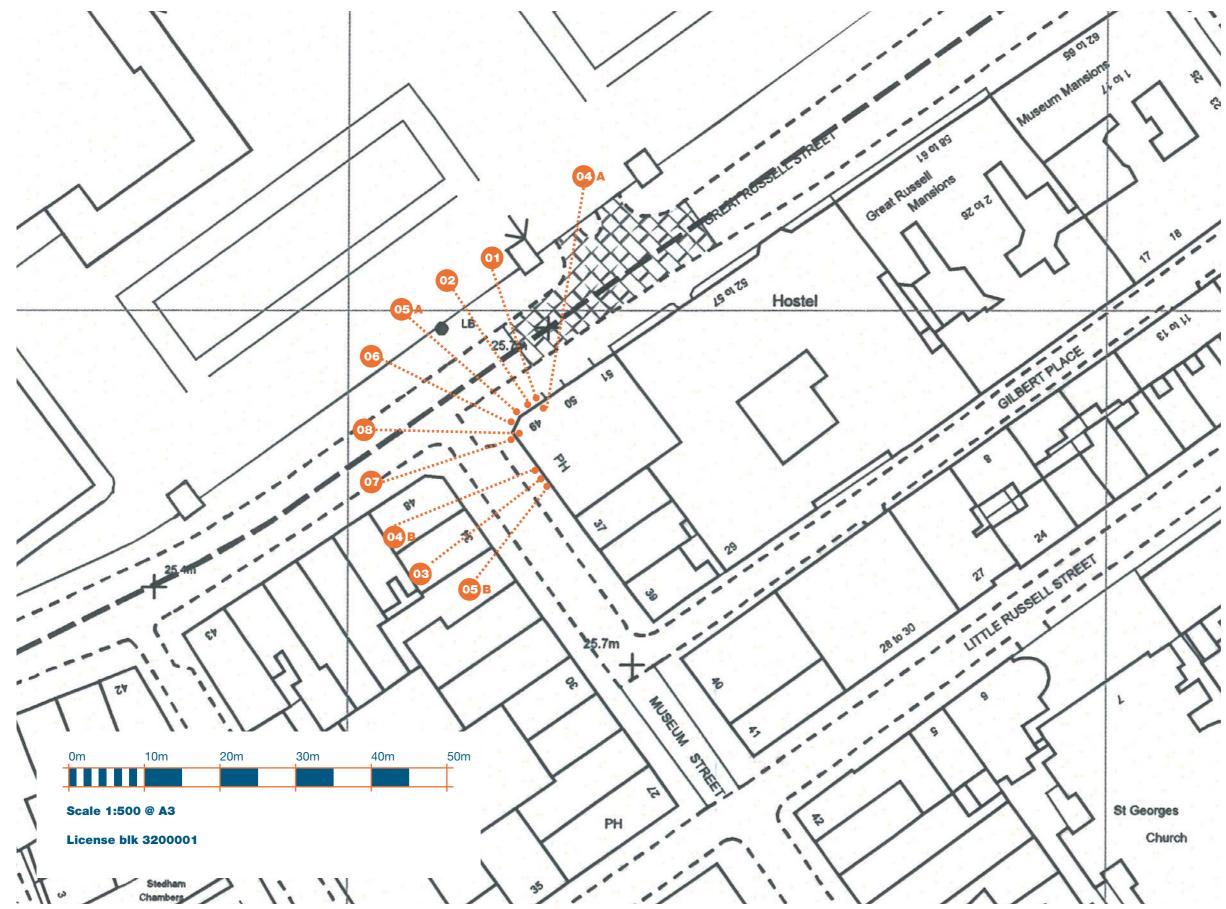

## SHEET 1 OF 8 PLANNING

**ITEM 07 (Qty 1)** Brass GK plaque engraved and infilled with black. Scale 1:10

**ITEM 08 (Qty 1)** Brass framed history board Scale 1:20

Copyright : The above designs and illustrations are intended solely for, and should only be used by, those to whom this design specification is addressed. The contents are strictly private and confidential. Any form of reproduction, dissemination