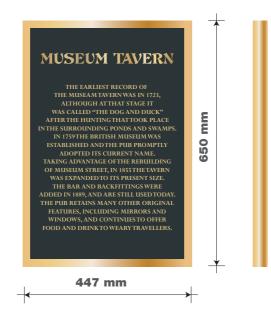

## SHEET 1 OF 8 PLANNING

**ITEM 07 (Qty 1)** Brass GK plaque engraved and infilled with black. Scale 1:10

**ITEM 08 (Qty 1)** Brass framed history board Scale 1:20

Copyright : The above designs and illustrations are intended solely for, and should only be used by, those to whom this design specification is addressed. The contents are strictly private and confidential. Any form of reproduction, dissemination