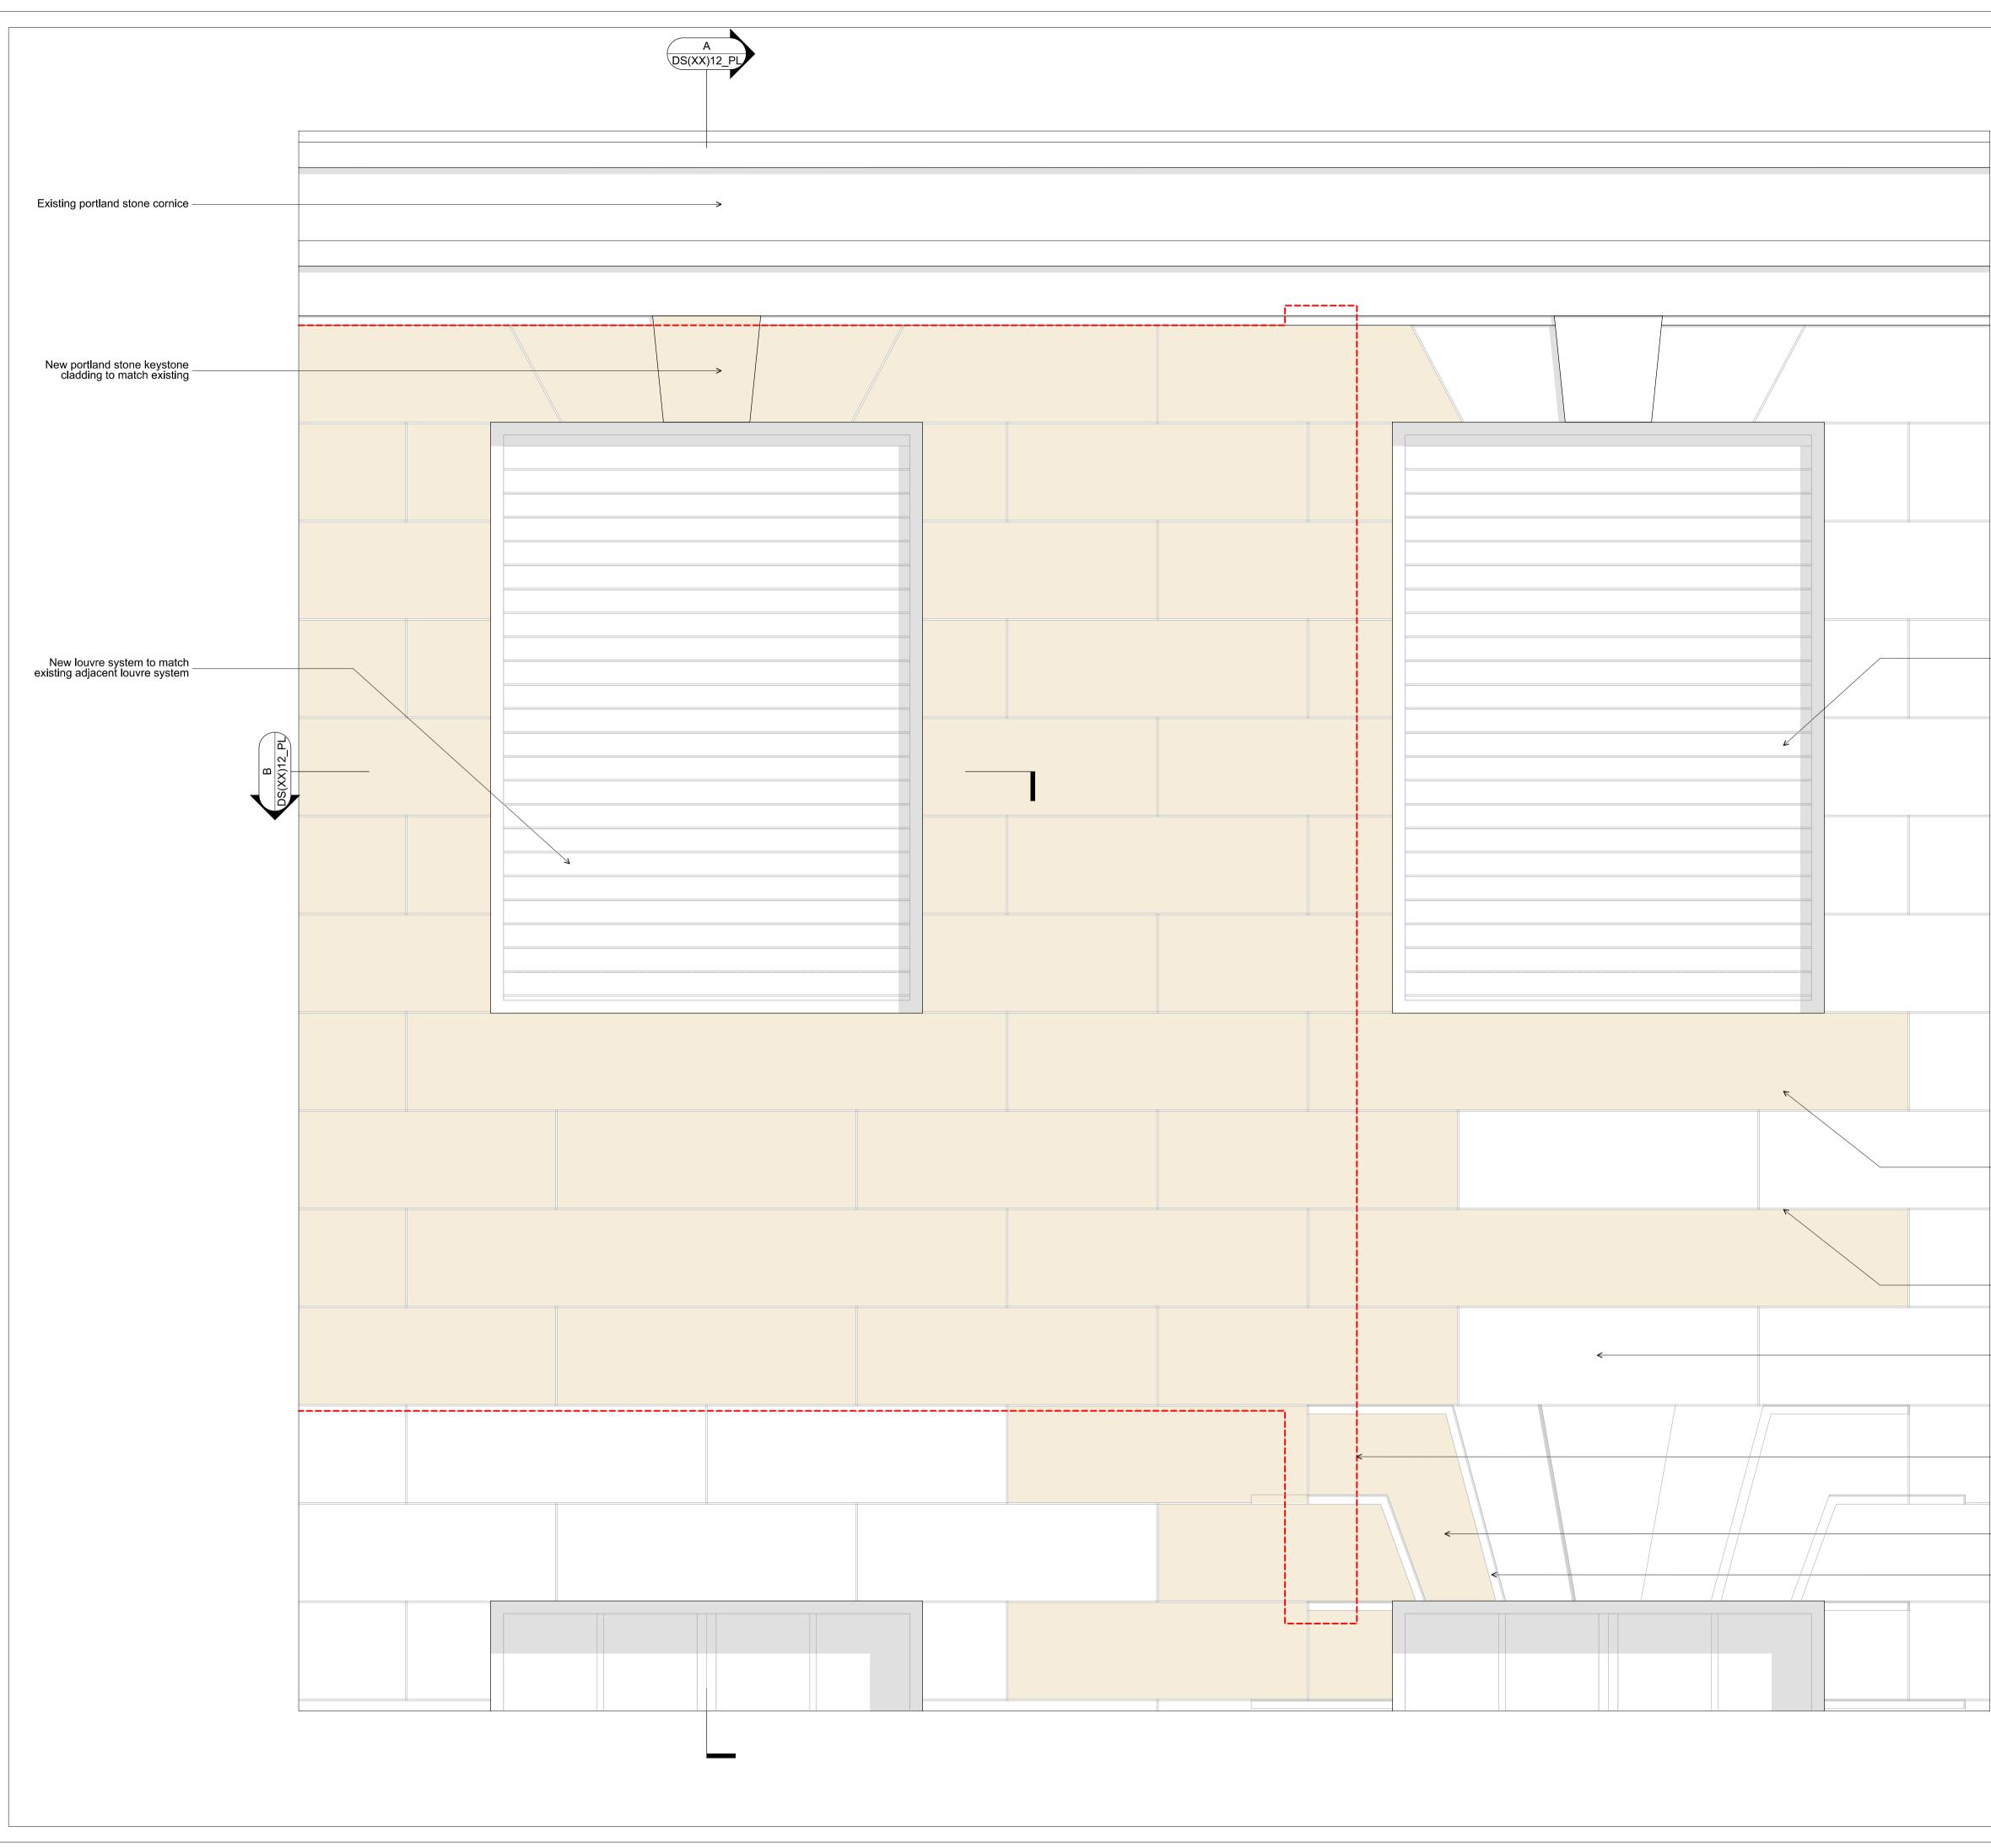

|                                                                                 | CDM:                                                                   |                             |
|---------------------------------------------------------------------------------|------------------------------------------------------------------------|-----------------------------|
|                                                                                 |                                                                        |                             |
|                                                                                 |                                                                        |                             |
|                                                                                 |                                                                        |                             |
|                                                                                 |                                                                        |                             |
|                                                                                 |                                                                        |                             |
|                                                                                 |                                                                        |                             |
|                                                                                 | Notes:                                                                 |                             |
|                                                                                 | Potential scope of n<br>portland stone ashla                           | ew<br>r cladding            |
|                                                                                 | Line of link bridge de                                                 | emolition                   |
|                                                                                 |                                                                        |                             |
|                                                                                 |                                                                        |                             |
|                                                                                 |                                                                        |                             |
|                                                                                 |                                                                        |                             |
|                                                                                 |                                                                        |                             |
|                                                                                 |                                                                        |                             |
|                                                                                 |                                                                        |                             |
|                                                                                 |                                                                        |                             |
| Existing louvres to window to<br>be retained                                    |                                                                        |                             |
|                                                                                 |                                                                        |                             |
|                                                                                 |                                                                        |                             |
|                                                                                 |                                                                        |                             |
|                                                                                 |                                                                        |                             |
|                                                                                 |                                                                        |                             |
|                                                                                 |                                                                        |                             |
|                                                                                 |                                                                        |                             |
|                                                                                 |                                                                        |                             |
|                                                                                 |                                                                        |                             |
|                                                                                 |                                                                        |                             |
|                                                                                 |                                                                        |                             |
|                                                                                 |                                                                        |                             |
|                                                                                 |                                                                        |                             |
| New portland stone ashlar cladding to match existing                            |                                                                        |                             |
|                                                                                 |                                                                        |                             |
|                                                                                 |                                                                        |                             |
|                                                                                 | Issued for:                                                            |                             |
| — New joint size to match existing                                              |                                                                        | l for discharge of<br>tions |
| Existing portland stone cladding to                                             | Revision history:                                                      |                             |
| Existing portland stone cladding to<br>be retained where unaffected by<br>works |                                                                        |                             |
|                                                                                 |                                                                        |                             |
| ———— Line of link bridge demolition                                             |                                                                        |                             |
|                                                                                 | Project: Camden Town H                                                 | Hall                        |
| New portland stone keystone                                                     | Project: Camden Town H<br>Drawing title: Proposed<br>Elevation Detai   |                             |
| New portland stone keystone<br>cladding to match existing                       |                                                                        |                             |
| ——— 10mm quirk to stone edge                                                    | DS(XX)14_PL<br>Scale: 1:10@A1                                          | P01                         |
|                                                                                 | JCUIC. 1.10@A1                                                         |                             |
| -                                                                               |                                                                        |                             |
|                                                                                 | Orms                                                                   |                             |
|                                                                                 | 1 Oliver's Yard<br>55-71 City Road                                     |                             |
|                                                                                 | 1 Oliver's Yard<br>55-71 City Road<br>London EC1Y 1HQ<br>0207 833 8533 |                             |
|                                                                                 | 1 Oliver's Yard<br>55-71 City Road<br>London EC1Y 1HQ                  |                             |