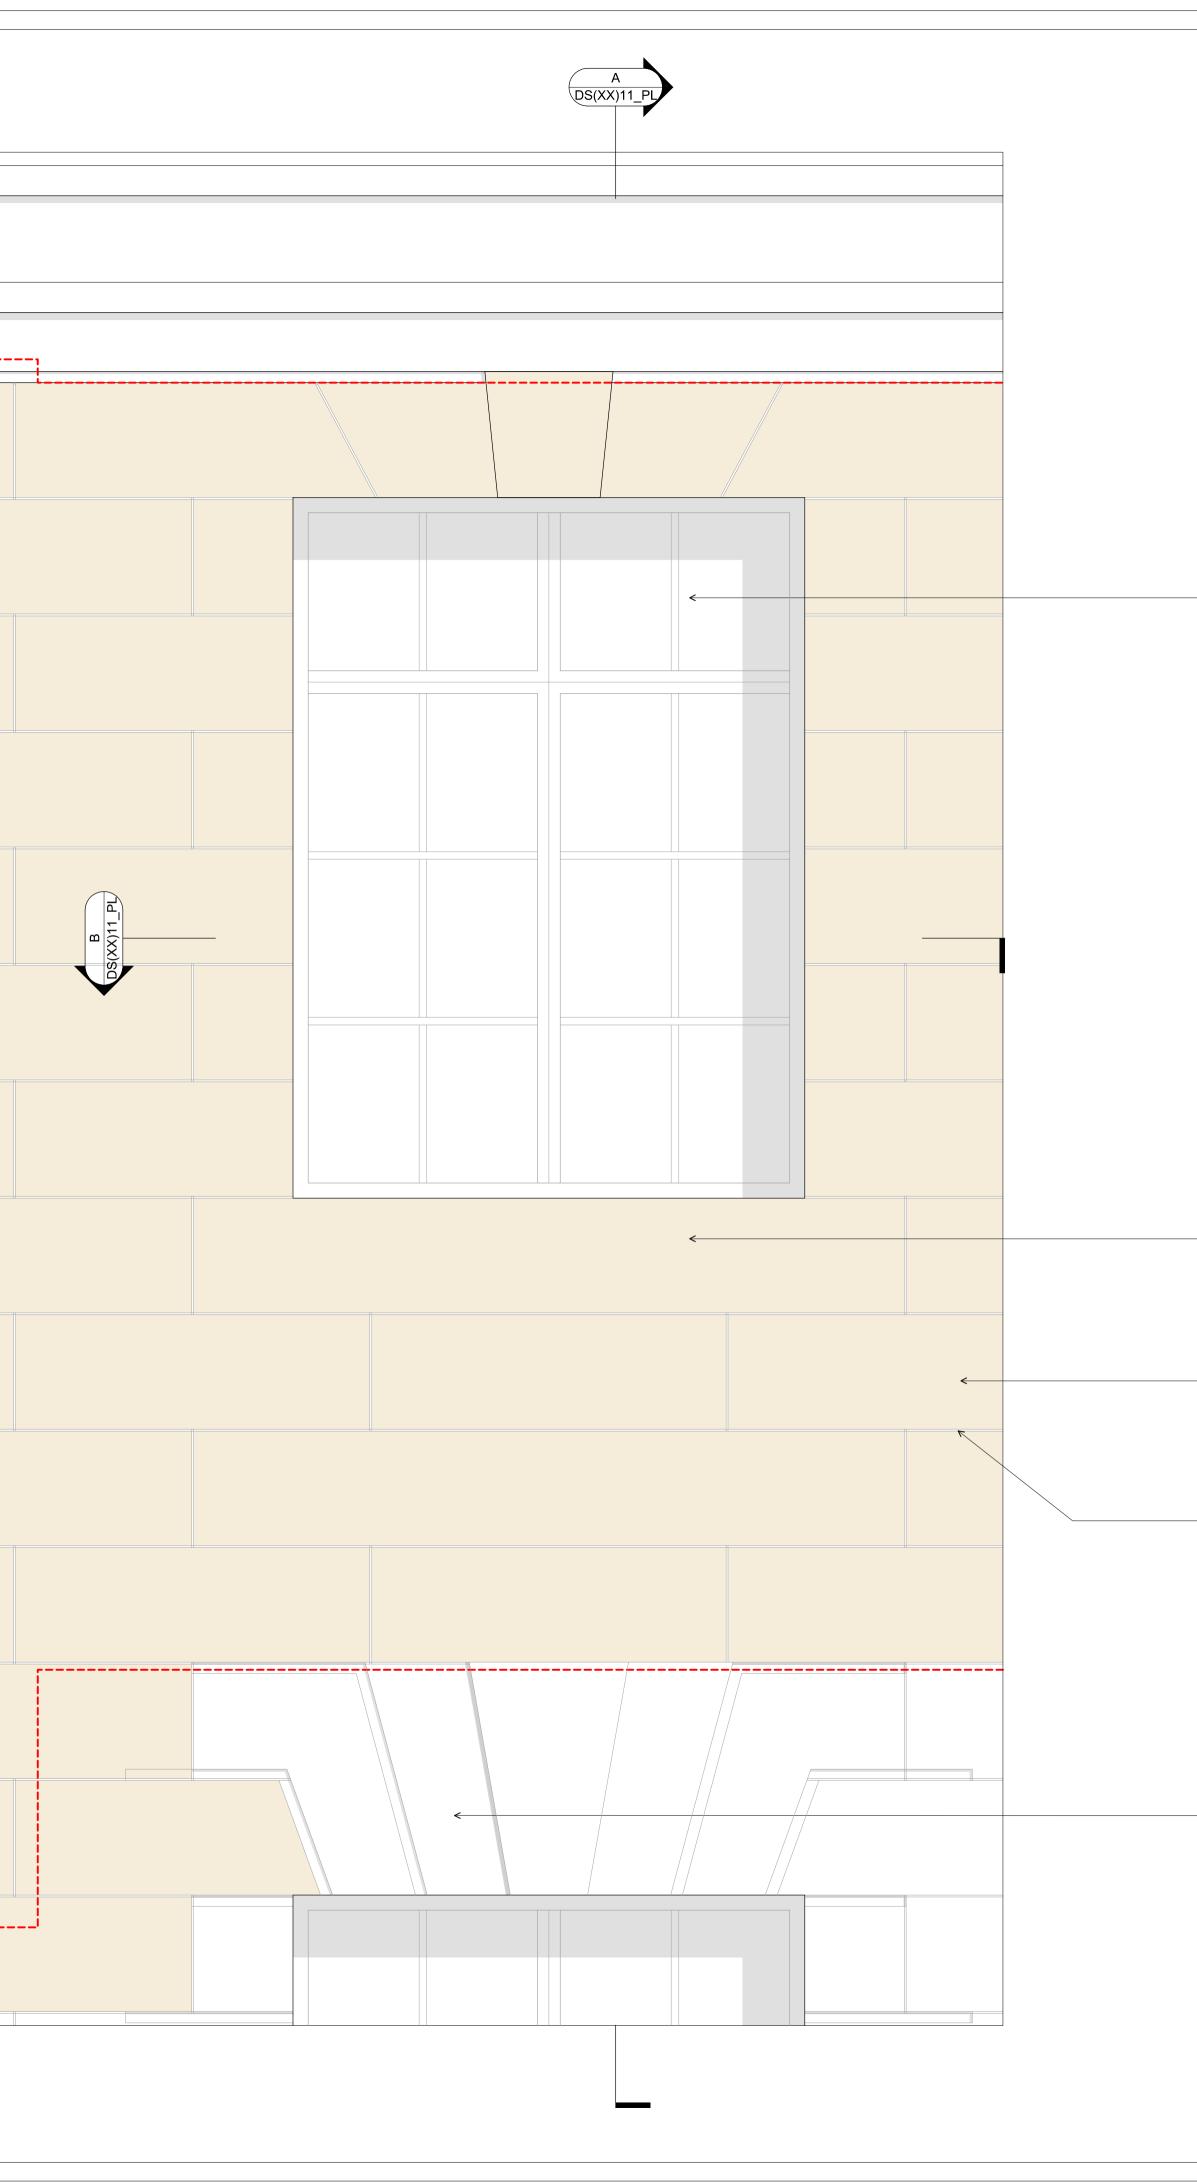

| Existing portland stone cornice ————                                           |  |   |   |       |
|--------------------------------------------------------------------------------|--|---|---|-------|
|                                                                                |  |   |   |       |
|                                                                                |  |   |   |       |
| New portland stone ashlar<br>cladding to match existing                        |  |   | > |       |
|                                                                                |  |   |   |       |
|                                                                                |  |   |   |       |
|                                                                                |  |   |   |       |
|                                                                                |  |   |   |       |
| Existing portland stone                                                        |  |   |   |       |
| Existing portland stone<br>ladding to be retained where<br>unaffected by works |  |   |   |       |
|                                                                                |  | 1 |   |       |
|                                                                                |  |   |   |       |
|                                                                                |  | ~ |   |       |
|                                                                                |  |   |   |       |
|                                                                                |  |   |   |       |
|                                                                                |  |   |   |       |
|                                                                                |  |   |   |       |
|                                                                                |  |   |   |       |
|                                                                                |  |   |   |       |
|                                                                                |  |   |   |       |
| Line of link bridge demolition                                                 |  |   |   | <br>7 |
|                                                                                |  |   |   |       |
|                                                                                |  |   |   |       |
|                                                                                |  |   |   |       |
|                                                                                |  |   |   |       |
|                                                                                |  |   |   |       |
|                                                                                |  |   |   |       |
|                                                                                |  |   |   |       |
|                                                                                |  |   |   |       |
|                                                                                |  |   |   |       |

|                                                                | CDM:                                                                                                                                                                                                          |
|----------------------------------------------------------------|---------------------------------------------------------------------------------------------------------------------------------------------------------------------------------------------------------------|
|                                                                |                                                                                                                                                                                                               |
|                                                                |                                                                                                                                                                                                               |
|                                                                |                                                                                                                                                                                                               |
|                                                                |                                                                                                                                                                                                               |
|                                                                | Notes:                                                                                                                                                                                                        |
|                                                                | Potential scope of new<br>portland stone ashlar cladding                                                                                                                                                      |
|                                                                | Line of link bridge demolition                                                                                                                                                                                |
|                                                                |                                                                                                                                                                                                               |
|                                                                |                                                                                                                                                                                                               |
| New metal frame window to match existing windows on this level |                                                                                                                                                                                                               |
|                                                                |                                                                                                                                                                                                               |
|                                                                |                                                                                                                                                                                                               |
|                                                                |                                                                                                                                                                                                               |
|                                                                |                                                                                                                                                                                                               |
|                                                                |                                                                                                                                                                                                               |
|                                                                |                                                                                                                                                                                                               |
|                                                                |                                                                                                                                                                                                               |
|                                                                |                                                                                                                                                                                                               |
|                                                                |                                                                                                                                                                                                               |
|                                                                |                                                                                                                                                                                                               |
|                                                                |                                                                                                                                                                                                               |
| New portland cill ledge stone to match existing                |                                                                                                                                                                                                               |
|                                                                |                                                                                                                                                                                                               |
|                                                                |                                                                                                                                                                                                               |
| New portland stone ashlar<br>cladding to match existing        |                                                                                                                                                                                                               |
|                                                                |                                                                                                                                                                                                               |
| New joint size to match existing                               | Issued for:                                                                                                                                                                                                   |
|                                                                | P01 09.11.16 Issued for discharge of planning conditions                                                                                                                                                      |
|                                                                | Revision history:                                                                                                                                                                                             |
|                                                                |                                                                                                                                                                                                               |
|                                                                |                                                                                                                                                                                                               |
|                                                                | Project: Camden Town Hall                                                                                                                                                                                     |
| New portland stone keystone cladding to match existing         | Drawing title: Proposed<br>Elevation Detail                                                                                                                                                                   |
|                                                                | DS(XX)13_PL P01                                                                                                                                                                                               |
|                                                                | Scale: 1:10@A1                                                                                                                                                                                                |
|                                                                | 1 Oliver's Yard                                                                                                                                                                                               |
|                                                                | 55-71 City Road<br>London EC1Y 1HQ<br>0207 833 8533                                                                                                                                                           |
|                                                                | orms@orms.co.uk<br>orms.co.uk                                                                                                                                                                                 |
|                                                                | Do not scale. All dimensions to be confirmed on site.<br>Information contained in this drawing is the sole<br>copyright of Orms designers + architects ltd and is<br>not to be reproduced without permission. |
|                                                                |                                                                                                                                                                                                               |