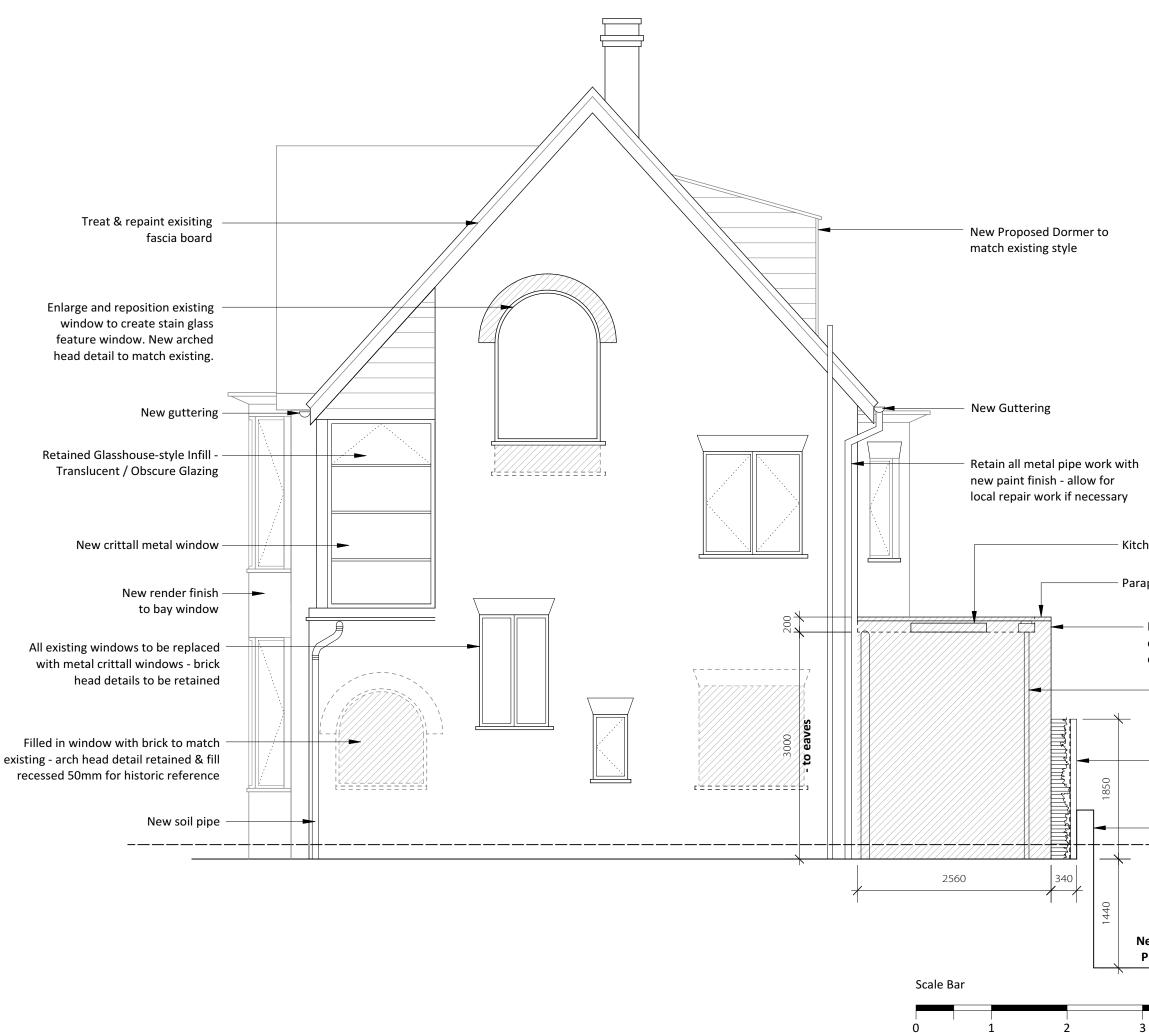

Project: 14 Rosslyn Hill

Drawing Title: Proposed Front Elevation

Drawing No: 1243/ AE-001

Date: 18/10/16

Scale: 1:50 @ A3

2

\* Rear Extension granted Certificate of Lawful Development - Applcation Ref: 2016/5322/P

\* All existing windows to be replaced with new metal crittall framed double glazed windows.

# PLANNING

NOTES:

All dimensions must be confirmed on site and verified with the Architect. Any discrepancies on the drawing must be reported to the Architect prior to any works being carried out on site.

Do not scale off drawing.

The copyright of this schedule / drawing remains with the Architect. No part of this schedule / drawing may be reproduced in any form or by any means without the written permission of Nicholas Lee Architects.

Project: 14 Rosslyn Hill

Drawing Title: Proposed Rear Elevation

Drawing No: 1243/ AE-002

Date: 18/10/16

Scale: 1:50 @ A3

\* Rear Extension granted Certificate of Lawful Development - Applcation Ref: 2016/5322/P

Retained style Infill - Replacement with new metal crittall frame & windows w/ Translucent / Obscure Glazing

Existing PVC windows to be replaced with new metal crittall windows.

Reduce existing door opening for new crittall metal window - retain arched head detail, - all new brickwork to match existing.

Existing window opening to be altered to create new front door - all new brickwork to match existing.

\* All existing windows to be replaced with new metal crittall framed double glazed windows.