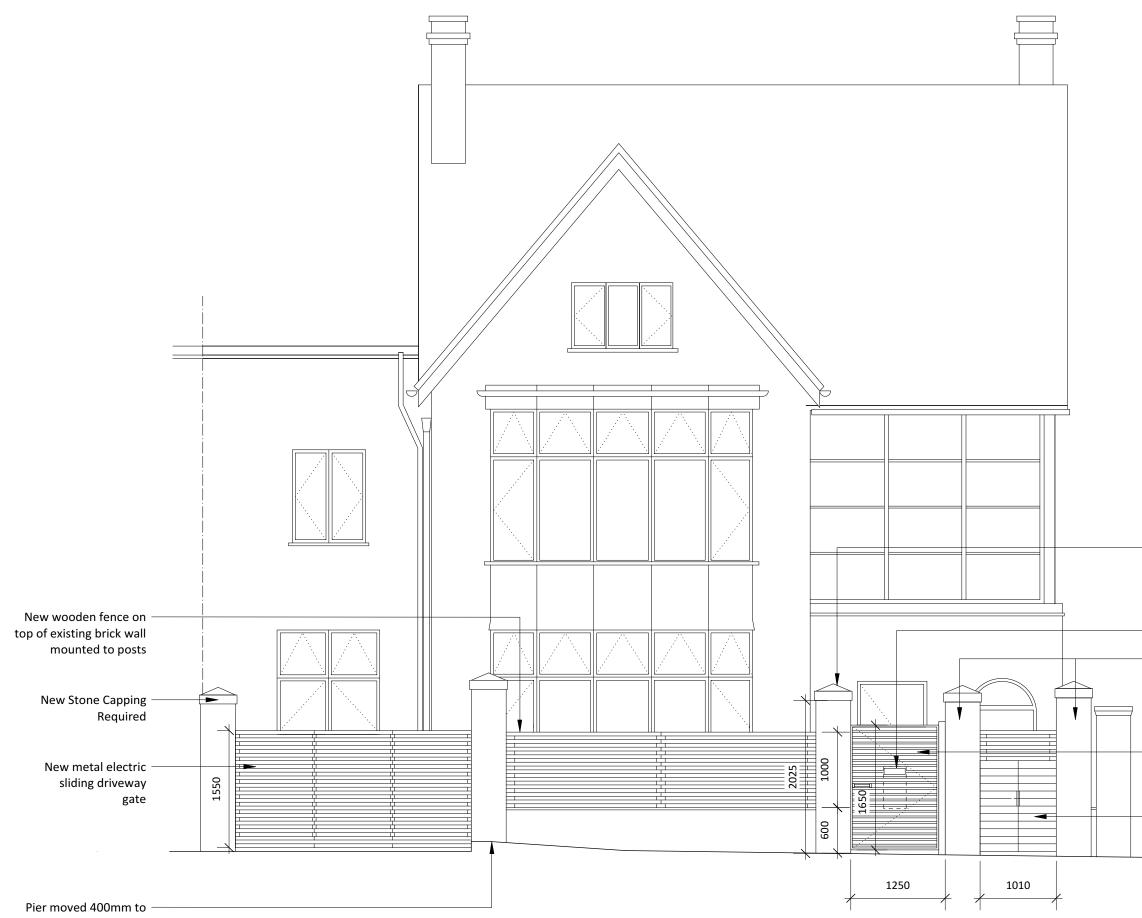

5

\* All existing windows to be replaced with new metal crittall framed double glazed windows.

2

ò

New bay area to be reconstructed entirely with timber structure

\* Rear Extension granted Certificate of Lawful Development - Applcation Ref: 2016/5322/P

\* All existing windows to be replaced with new metal crittall framed double glazed windows.

PLANNING NOTES: All dimensions must be confirmed on site and verified with the Architect. Any discrepancies on the drawing must be reported to the Architect prior to any works being carried out on site. Do not scale off drawing. The copyright of this schedule / drawing remains with the Architect. No part of this schedule / drawing may be reproduced in any form or by any means without the written permission of Nicholas Lee Architects. Project: 14 Rosslyn Hill Drawing Title: Proposed Side Elevation Drawing No: 1243/ AE-004 Date: 22/06/16 Scale: 1:50 @ A3 nicholas lee architects Ltd 34A Rosslyn Hill, London NW3 1NH Tel: 020 7435 9315 www.nleearchitects.co