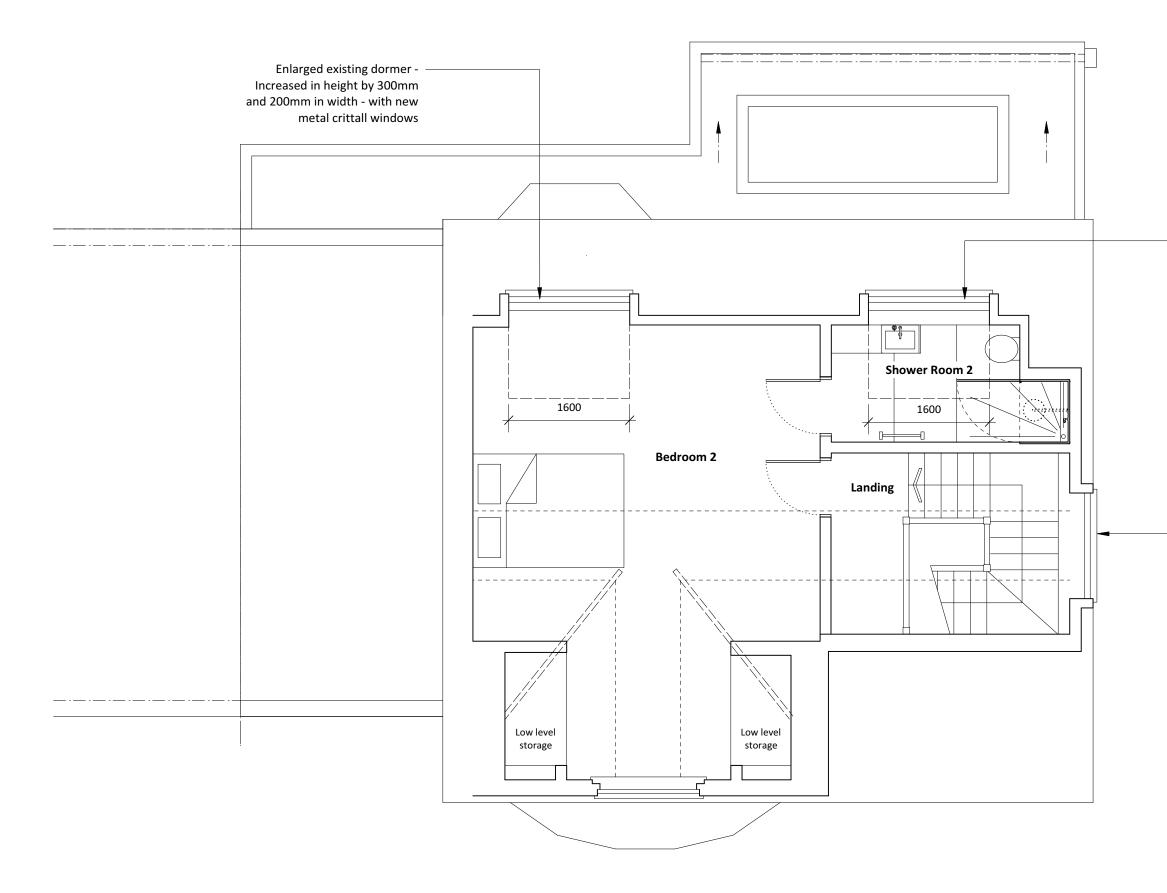

Project: 14 Rosslyn Hill

Drawing Title: Proposed First Floor Plan

Drawing No: 1243/ AP-002

Date: 18/10/16

Scale: 1:50 @ A3

3

New dormer to match existing dormer style

### \* Rear Extension granted Certificate of Lawful Development - Applcation Ref: 2016/5322/P

\* All existing windows to be replaced with new metal crittall framed double glazed windows.

## Total Internal Floor Area - 51 sqm