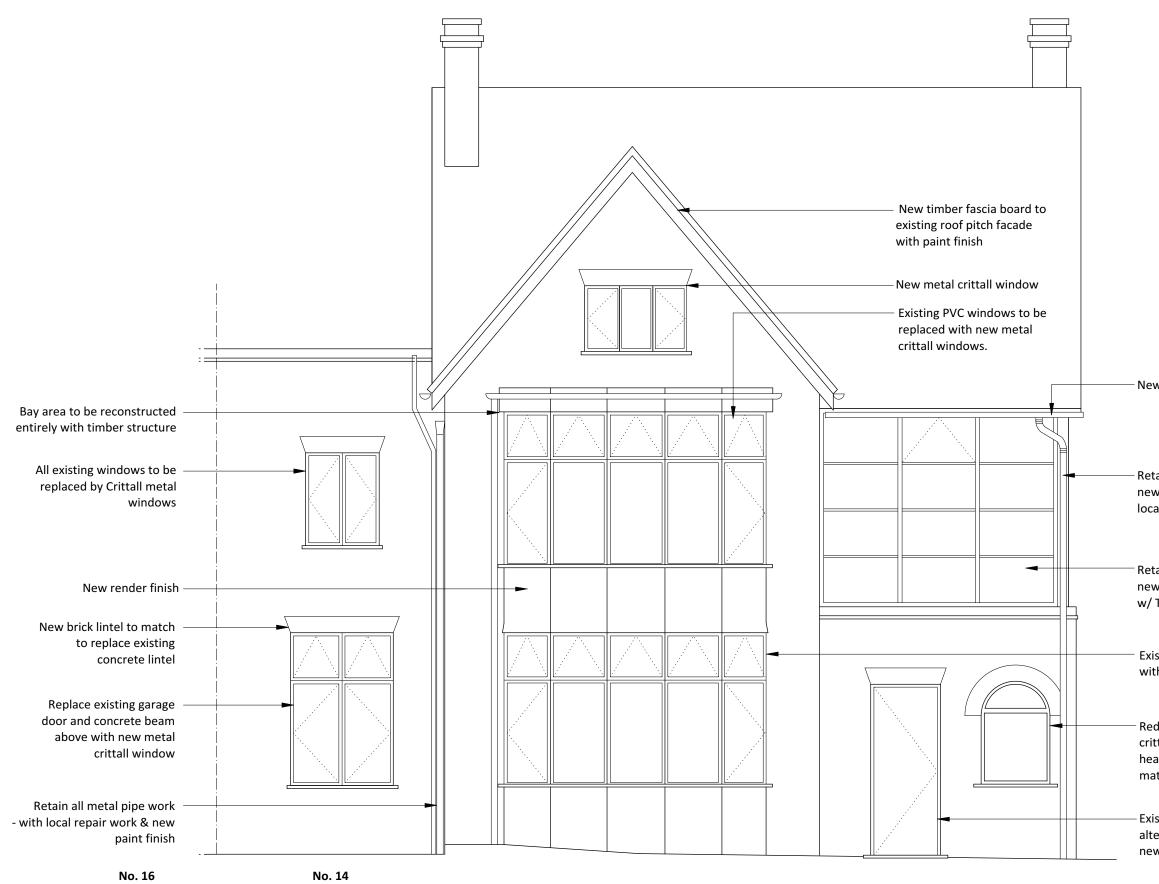

Project: 14 Rosslyn Hill

Drawing Title: Proposed Front of House Plan

Drawing No: 1243/ AP-004

Date: 12/09/16

Scale: 1:25 @ A1

2

New guttering

Retained metal piping with new paint finish - allow for local repair work if necessary

Retained style Infill - Replacement with new metal crittall frame & windows w/ Translucent / Obscure Glazing

Existing PVC windows to be replaced with new metal crittall windows.

Reduce existing door opening for new crittall metal window - retain arched head detail, - all new brickwork to match existing.

Existing window opening to be altered to create new front door - all new brickwork to match existing.

\* All existing windows to be replaced with new metal crittall framed double glazed windows.

### PLANNING

NOTES:

All dimensions must be confirmed on site and verified with the Architect. Any discrepancies on the drawing must be reported to the Architect prior to any works being carried out on site.

Do not scale off drawing.

The copyright of this schedule / drawing remains with the Architect. No part of this schedule / drawing may be reproduced in any form or by any means without the written permission of Nicholas Lee Architects.

Project: 14 Rosslyn Hill

Drawing Title: Proposed Front Elevation

Drawing No: 1243/ AE-001

Date: 18/10/16

Scale: 1:50 @ A3

2

\* Rear Extension granted Certificate of Lawful Development - Applcation Ref: 2016/5322/P