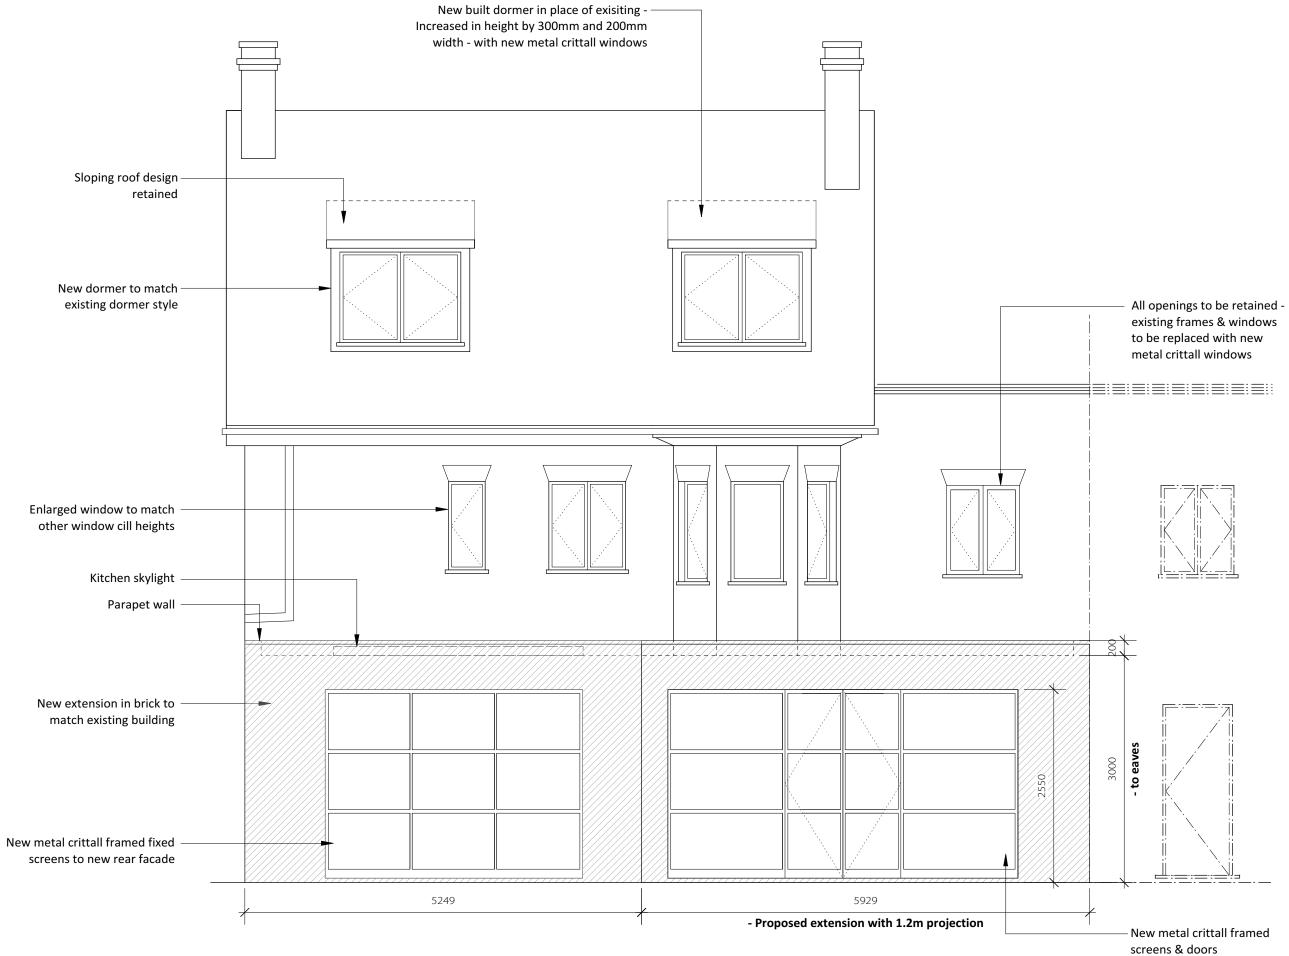

\* All existing windows to be replaced with new metal crittall framed double glazed windows.

# PLANNING

NOTES:

All dimensions must be confirmed on site and verified with the Architect. Any discrepancies on the drawing must be reported to the Architect prior to any works being carried out on site.

Do not scale off drawing.

The copyright of this schedule / drawing remains with the Architect. No part of this schedule / drawing may be reproduced in any form or by any means without the written permission of Nicholas Lee Architects.

Project: 14 Rosslyn Hill

Drawing Title: Proposed Rear Elevation

Drawing No: 1243/ AE-002

Date: 18/10/16

Scale: 1:50 @ A3

\* Rear Extension granted Certificate of Lawful Development - Applcation Ref: 2016/5322/P

Kitchen skylight

Parapet Wall

| Retained footprint of existing rear<br>extension. To be new built kitchen<br>extension with brick to match exist | ing.                                                                                                                                                                                                                         |                                                    |
|------------------------------------------------------------------------------------------------------------------|------------------------------------------------------------------------------------------------------------------------------------------------------------------------------------------------------------------------------|----------------------------------------------------|
| <ul> <li>New gutter pipe</li> <li>- cast iron with black</li> <li>paint finish</li> </ul>                        | PLANNING                                                                                                                                                                                                                     |                                                    |
|                                                                                                                  | NOTES:                                                                                                                                                                                                                       |                                                    |
| ——New timber panelled fence<br>mounted to posts                                                                  | All dimensions must be o<br>verified with the Archite<br>the drawing must be rep<br>prior to any works being                                                                                                                 | ct. Any discrepancies on<br>orted to the Architect |
|                                                                                                                  | Do not scale off drawing                                                                                                                                                                                                     |                                                    |
| Existing property                                                                                                | The copyright of this schedule / drawing remains<br>with the Architect. No part of this schedule /<br>drawing may be reproduced in any form or by<br>any means without the written permission of<br>Nicholas Lee Architects. |                                                    |
|                                                                                                                  | Project: 14 Rosslyn                                                                                                                                                                                                          | Hill                                               |
|                                                                                                                  | Drawing Title: Propo                                                                                                                                                                                                         | sed Side Elevation                                 |
| leighbour<br>Property                                                                                            | Drawing No: 1243/ AE-003                                                                                                                                                                                                     |                                                    |
| <i>`</i> '                                                                                                       | Date: 22/06/16                                                                                                                                                                                                               | Scale: 1:50 @ A3                                   |
|                                                                                                                  |                                                                                                                                                                                                                              |                                                    |