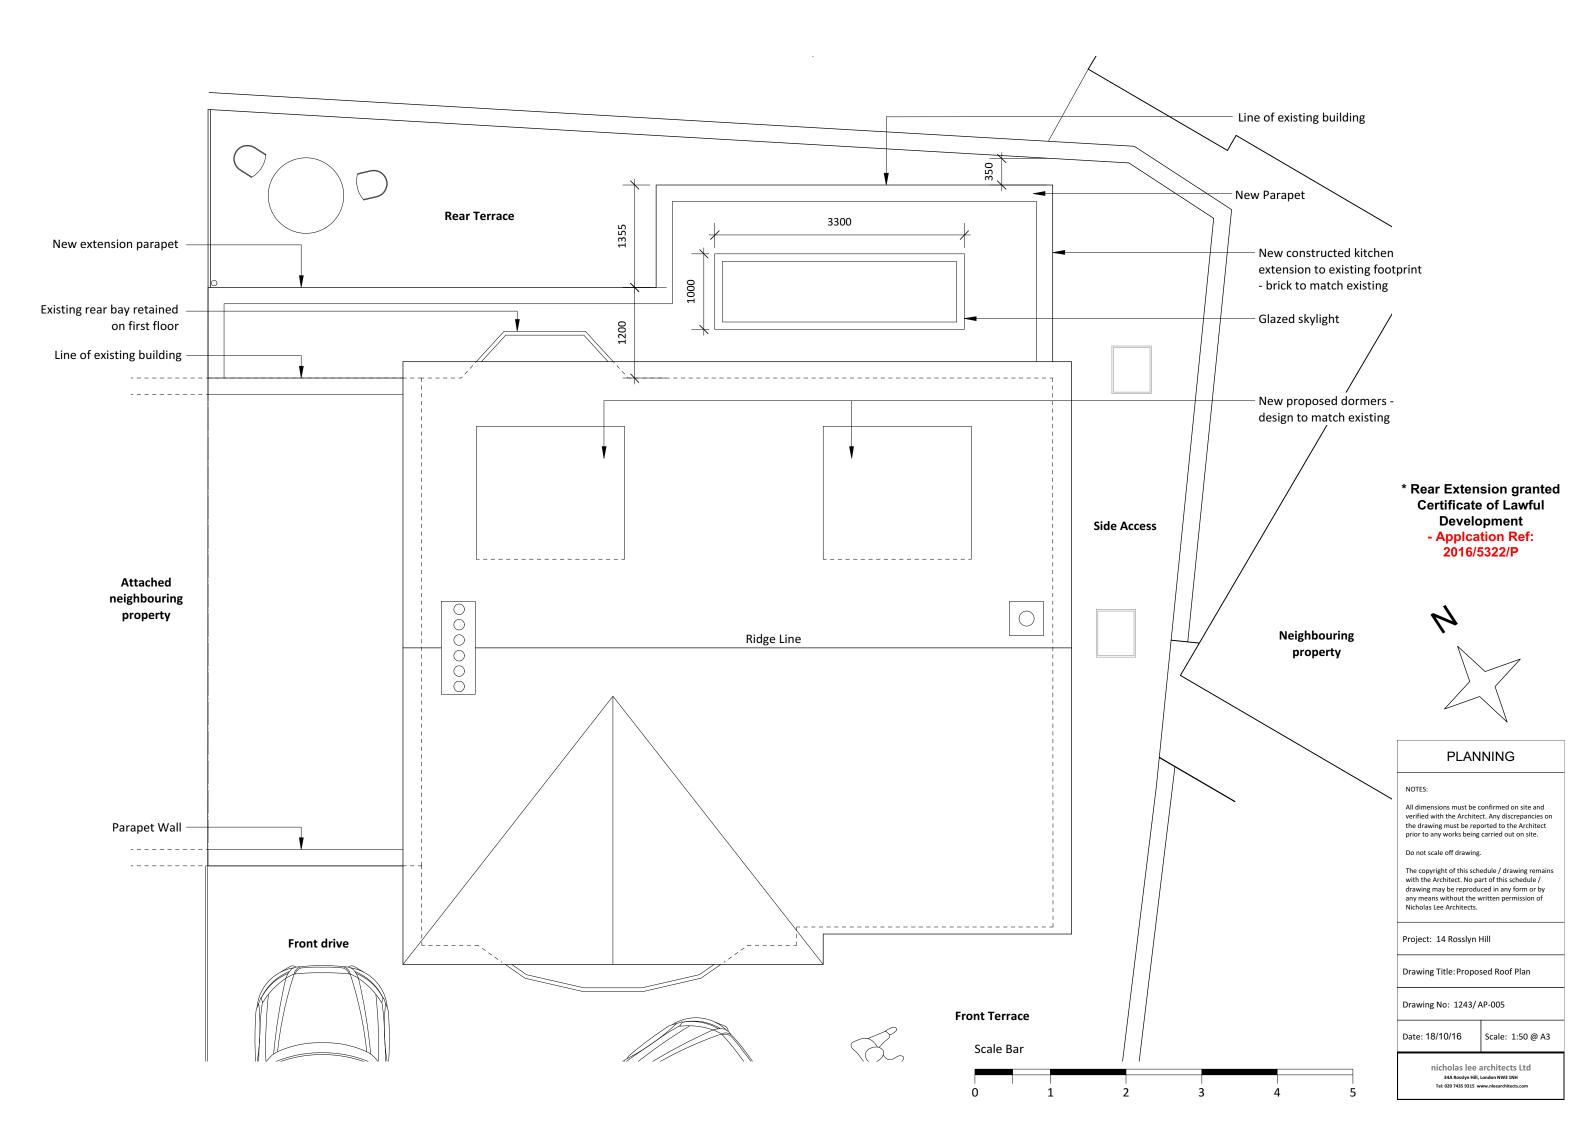

### \* Rear Extension granted Certificate of Lawful Development - Applcation Ref: 2016/5322/P

\* All existing windows to be replaced with new metal crittall framed double glazed windows.

## PLANNING

### NOTES:

All dimensions must be confirmed on site and verified with the Architect. Any discrepancies on the drawing must be reported to the Architect prior to any works being carried out on site.

Do not scale off drawing.

The copyright of this schedule / drawing remains with the Architect. No part of this schedule / drawing may be reproduced in any form or by any means without the written permission of Nicholas Lee Architects.

Project: 14 Rosslyn Hill

Drawing Title: Proposed Site Pan

Drawing No: 1243/ASP-001

Date: 08/06/16

Scale: 1:100 @ A3

nicholas lee architects Ltd 34A Rosslyn Hill, London NW3 1NH Tel: 020 7435 9315 www.nleearchitects.com