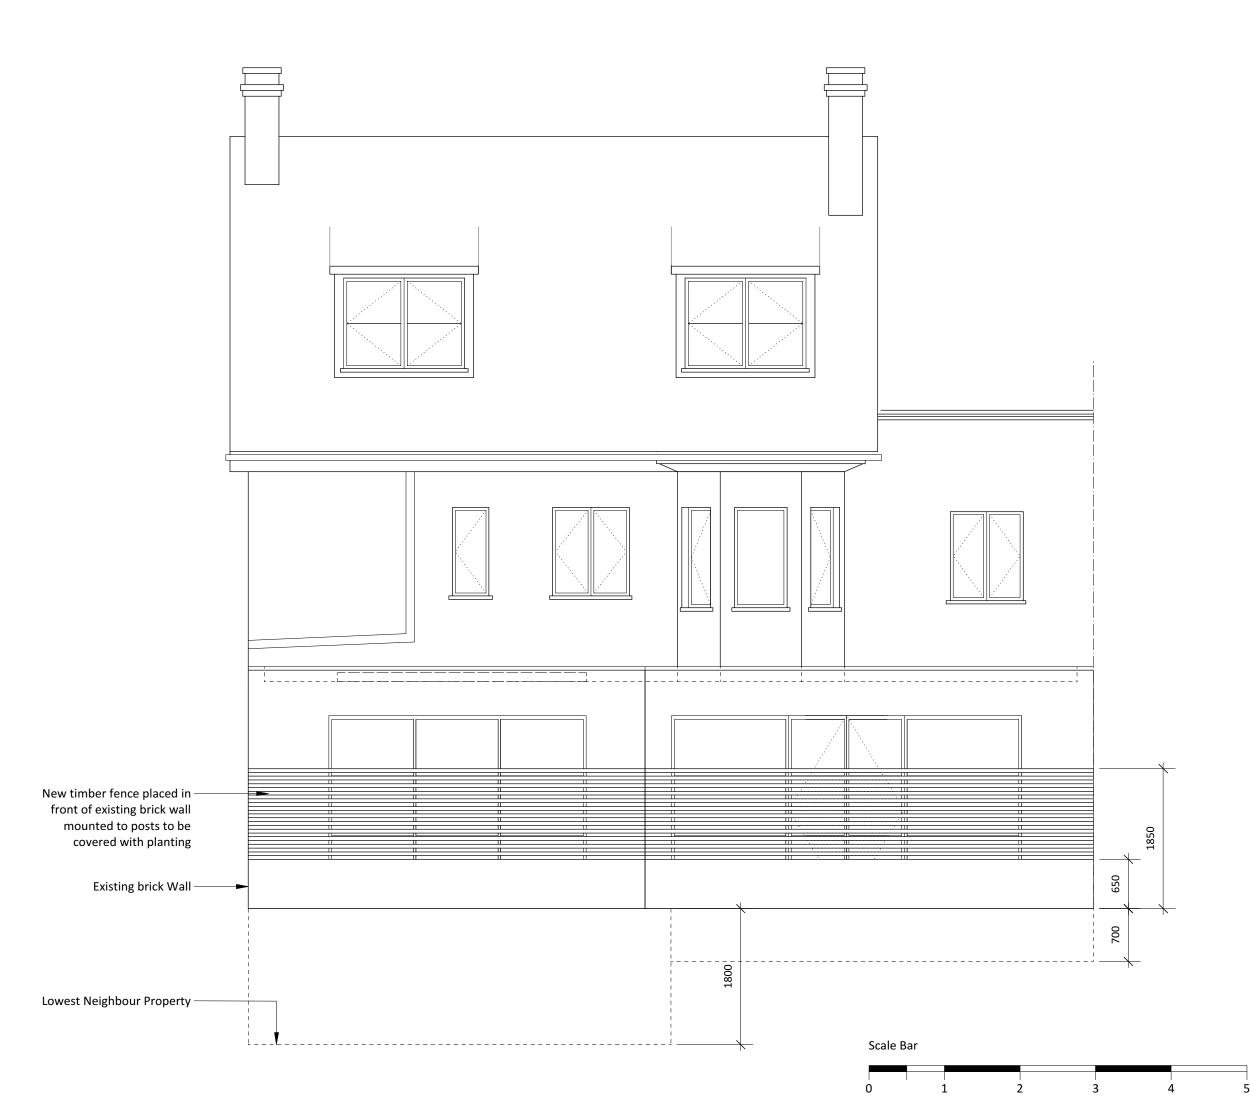

New render finish

widen drive-way access

Scale Bar

0 1 2

3

| — N | ew Pier - brickwork to |
|-----|------------------------|
| m   | atch existing - new    |
| fo  | undation needed        |

——Gate Mounted Post Box

— Exisiting Piers Retained

 New Timber Clad front entrance gate

 Timber gate to refuse area to be locked on property side

5

Project: 14 Rosslyn Hill

Drawing Title: Proposed Front Fence Elevation

Drawing No: 1243/ AE-005

Date: 18/10/16

Scale: 1:50 @ A3