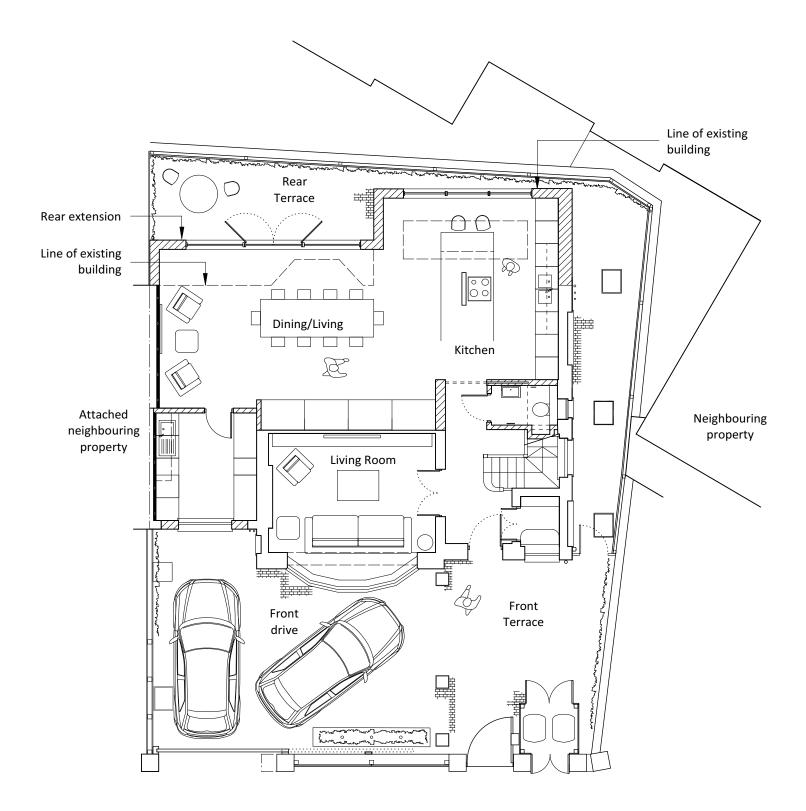

Project: 14 Rosslyn Hill

Drawing Title: Proposed Site Pan

Drawing No: 1243/ASP-001

Date: 08/06/16

Scale: 1:100 @ A3

nicholas lee architects Ltd 34A Rosslyn Hill, London NW3 1NH Tel: 020 7435 9315 www.nleearchitects.com