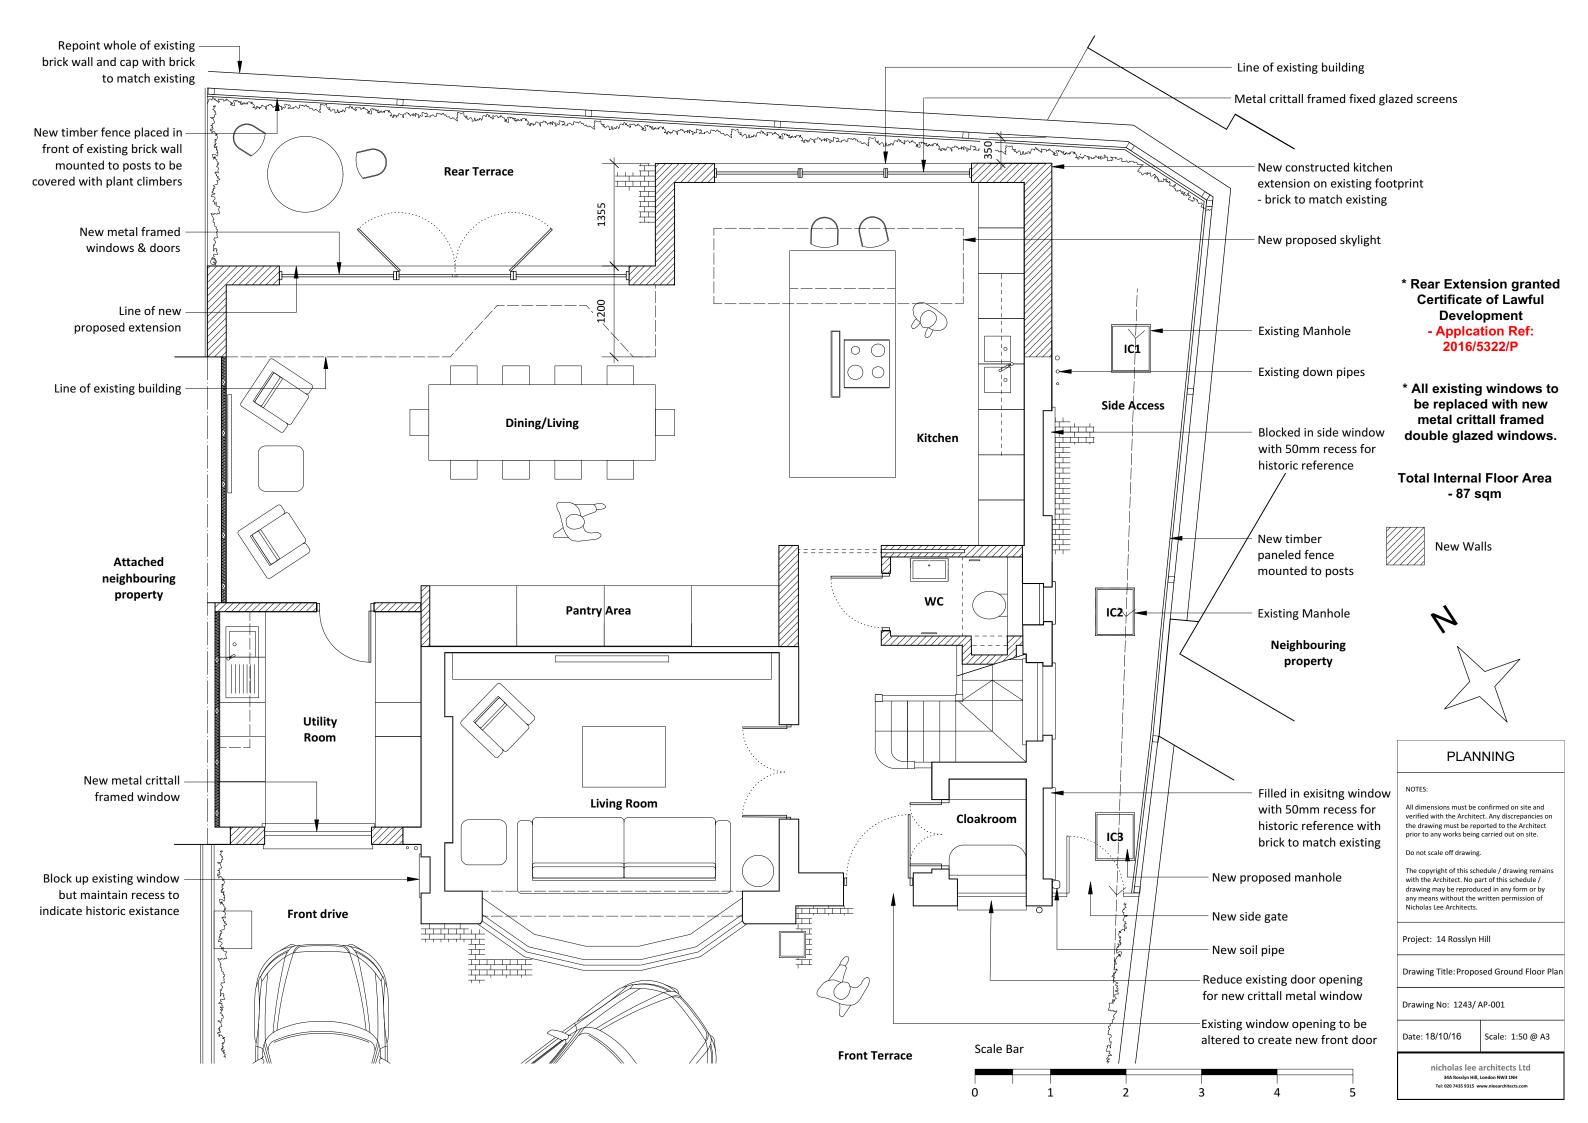

Project: 14 Rosslyn Hill

Drawing Title: Proposed First Floor Plan

Drawing No: 1243/ AP-002

Date: 18/10/16

Scale: 1:50 @ A3

3

New dormer to match existing dormer style

### \* Rear Extension granted Certificate of Lawful Development - Applcation Ref: 2016/5322/P

\* All existing windows to be replaced with new metal crittall framed double glazed windows.

## Total Internal Floor Area - 51 sqm

# Enlarged window

## PLANNING

### NOTES:

All dimensions must be confirmed on site and verified with the Architect. Any discrepancies on the drawing must be reported to the Architect prior to any works being carried out on site.

Do not scale off drawing.

The copyright of this schedule / drawing remains with the Architect. No part of this schedule / drawing may be reproduced in any form or by any means without the written permission of Nicholas Lee Architects.

Project: 14 Rosslyn Hill

Drawing Title: Proposed Second Floor Plan

Drawing No: 1243/ AP-003

Date: 18/10/16

Scale: 1:50 @ A3