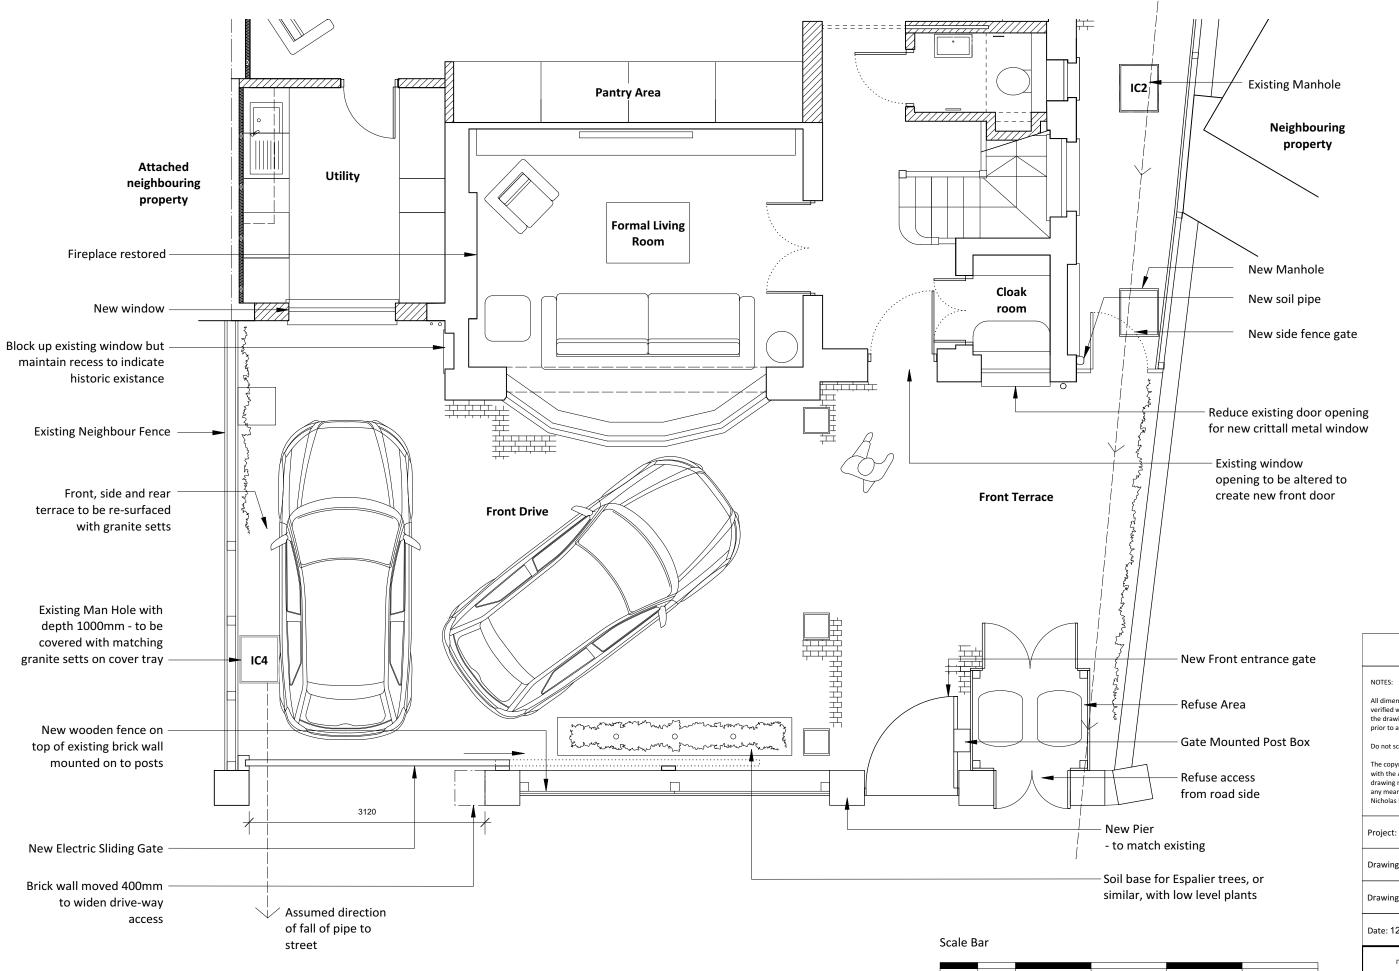

### Assumed direction of fall of pipe to street

2

て

# PLANNING

All dimensions must be confirmed on site and verified with the Architect. Any discrepancies on the drawing must be reported to the Architect prior to any works being carried out on site.

Do not scale off drawing.

The copyright of this schedule / drawing remains with the Architect. No part of this schedule / drawing may be reproduced in any form or by any means without the written permission of Nicholas Lee Architects.

Project: 14 Rosslyn Hill

Drawing Title: Proposed Front of House Plan

Drawing No: 1243/ AP-004

Date: 12/09/16

Scale: 1:25 @ A1

2

New guttering

Retained metal piping with new paint finish - allow for local repair work if necessary