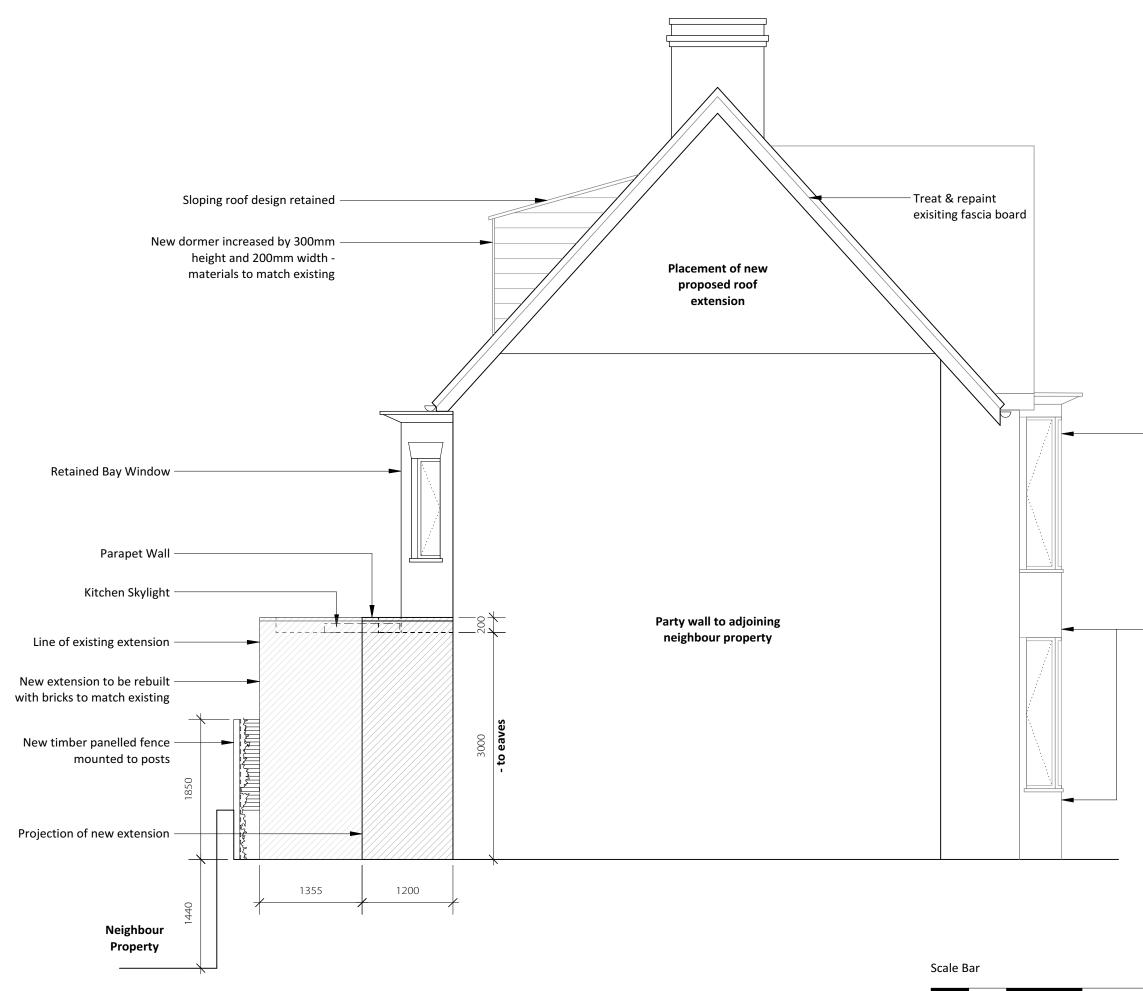

Kitchen skylight

Parapet Wall

| Retained footprint of existing rear<br>extension. To be new built kitchen<br>extension with brick to match exist | ing.                                                                                                                                                                                                                         |                                                    |
|------------------------------------------------------------------------------------------------------------------|------------------------------------------------------------------------------------------------------------------------------------------------------------------------------------------------------------------------------|----------------------------------------------------|
| <ul> <li>New gutter pipe</li> <li>- cast iron with black</li> <li>paint finish</li> </ul>                        | PLANNING                                                                                                                                                                                                                     |                                                    |
|                                                                                                                  | NOTES:                                                                                                                                                                                                                       |                                                    |
| ——New timber panelled fence<br>mounted to posts                                                                  | All dimensions must be o<br>verified with the Archite<br>the drawing must be rep<br>prior to any works being                                                                                                                 | ct. Any discrepancies on<br>orted to the Architect |
|                                                                                                                  | Do not scale off drawing                                                                                                                                                                                                     |                                                    |
| Existing property                                                                                                | The copyright of this schedule / drawing remains<br>with the Architect. No part of this schedule /<br>drawing may be reproduced in any form or by<br>any means without the written permission of<br>Nicholas Lee Architects. |                                                    |
|                                                                                                                  | Project: 14 Rosslyn                                                                                                                                                                                                          | Hill                                               |
|                                                                                                                  | Drawing Title: Propo                                                                                                                                                                                                         | sed Side Elevation                                 |
| leighbour<br>Property                                                                                            | Drawing No: 1243/ AE-003                                                                                                                                                                                                     |                                                    |
| <i>`</i> '                                                                                                       | Date: 22/06/16                                                                                                                                                                                                               | Scale: 1:50 @ A3                                   |
|                                                                                                                  |                                                                                                                                                                                                                              |                                                    |