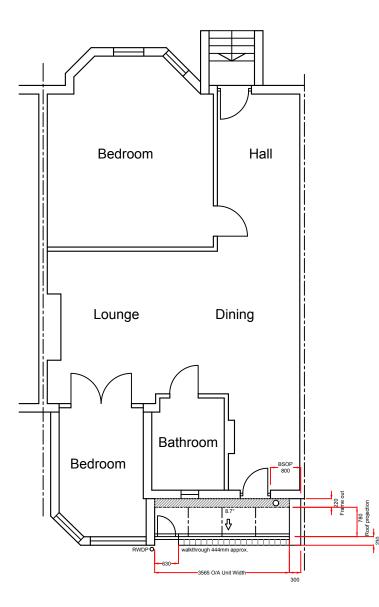

Customer's own base: As all building works are not included within our contract and that payments are being made directly to your builder. Anglian Home Improvements do not accept any responsibility and do not guarantee any aspect of the existing base. The company's responsibilities are therefore limited to supplying and installing the conservatory in accordance with these plans

## Notes:

Existing physical barrier to remain

This drawing is the copyright of Anglian Home Improvements and must not be re-issued, loaned or copied without their consent. All dimensions are in millimetres (mm) unless noted otherwise. Do not use for base laying purposes

3

2

Produced on A3 paper

4

0 1:50 Scale Bar 1:100 0 1 2 3 4 5 6 7 8 9 10 1 

| A                                                                                     | 10/11/16         | Existing stairs | ase added to | ear elevation |       |         | ws       |  |  |  |
|---------------------------------------------------------------------------------------|------------------|-----------------|--------------|---------------|-------|---------|----------|--|--|--|
| Rev.                                                                                  | Date             | Description     |              |               |       |         | Initials |  |  |  |
| Anglian Karal<br>Home Simprovements<br>Telephone: 0845 437 360                        |                  |                 |              |               |       |         |          |  |  |  |
| Drawing title: Proposed Plan and Rear Elevation                                       |                  |                 |              |               |       |         |          |  |  |  |
| Cont                                                                                  | tract No. :      | 099/9           | 91868        | Page 3        | of 4  |         |          |  |  |  |
| Proposed: PVCu White Knight Conservatory<br>At: 12A Kingdon Road<br>London<br>NW6 1PH |                  |                 |              |               |       |         |          |  |  |  |
| For                                                                                   | For : Mr Ziyambi |                 |              |               |       |         |          |  |  |  |
| Drav                                                                                  | vers initial     | <sup>≋</sup> RP | Scale :      | 1:100         | Date: | 08/09/1 | 6        |  |  |  |