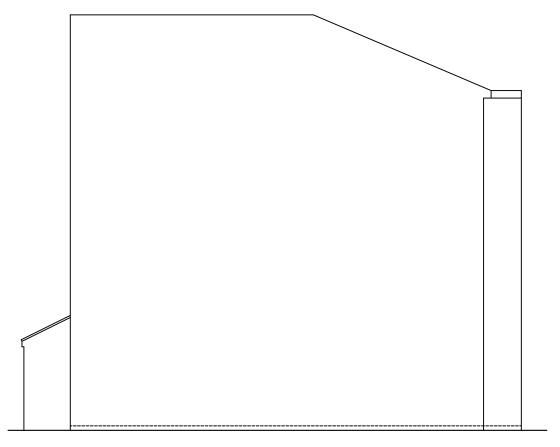

Right Elevation

| Drawing title: | Existing | Side | <b>Elevations</b> |
|----------------|----------|------|-------------------|
|----------------|----------|------|-------------------|

CONTRACT No.: 099/91868

Page 2 of 4

Proposed: PVCu White Knight Conservatory

12A Kingdon Road London NW6 1PH

For:..... Mr Ziyambi

Drawers initials: RP 1:100 08/09/16

Notes:

Any drawings or plans depicted make no allowance for the provision of any tie bars within the roof of the proposed conservatory. This can only be determined once the roof is put into manufacture.

This drawing is the copyright of Anglian Home Improvements and must not be re-issued, loaned or copied without their consent. All dimensions are in millimetres (mm) unless noted otherwise. Do not use for base laying purposes