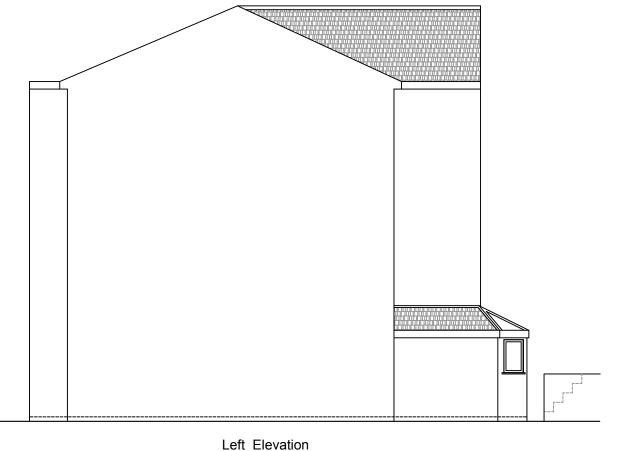

Right Elevation

| Drawing title: | Existing | Side | <b>Elevations</b> |
|----------------|----------|------|-------------------|
|----------------|----------|------|-------------------|

CONTRACT No.: 099/91868

Page 2 of 4

Proposed: PVCu White Knight Conservatory

12A Kingdon Road London NW6 1PH

For:..... Mr Ziyambi

Drawers initials: RP 1:100 08/09/16

Notes:

Any drawings or plans depicted make no allowance for the provision of any tie bars within the roof of the proposed conservatory. This can only be determined once the roof is put into manufacture.

This drawing is the copyright of Anglian Home Improvements and must not be re-issued, loaned or copied without their consent. All dimensions are in millimetres (mm) unless noted otherwise. Do not use for base laying purposes