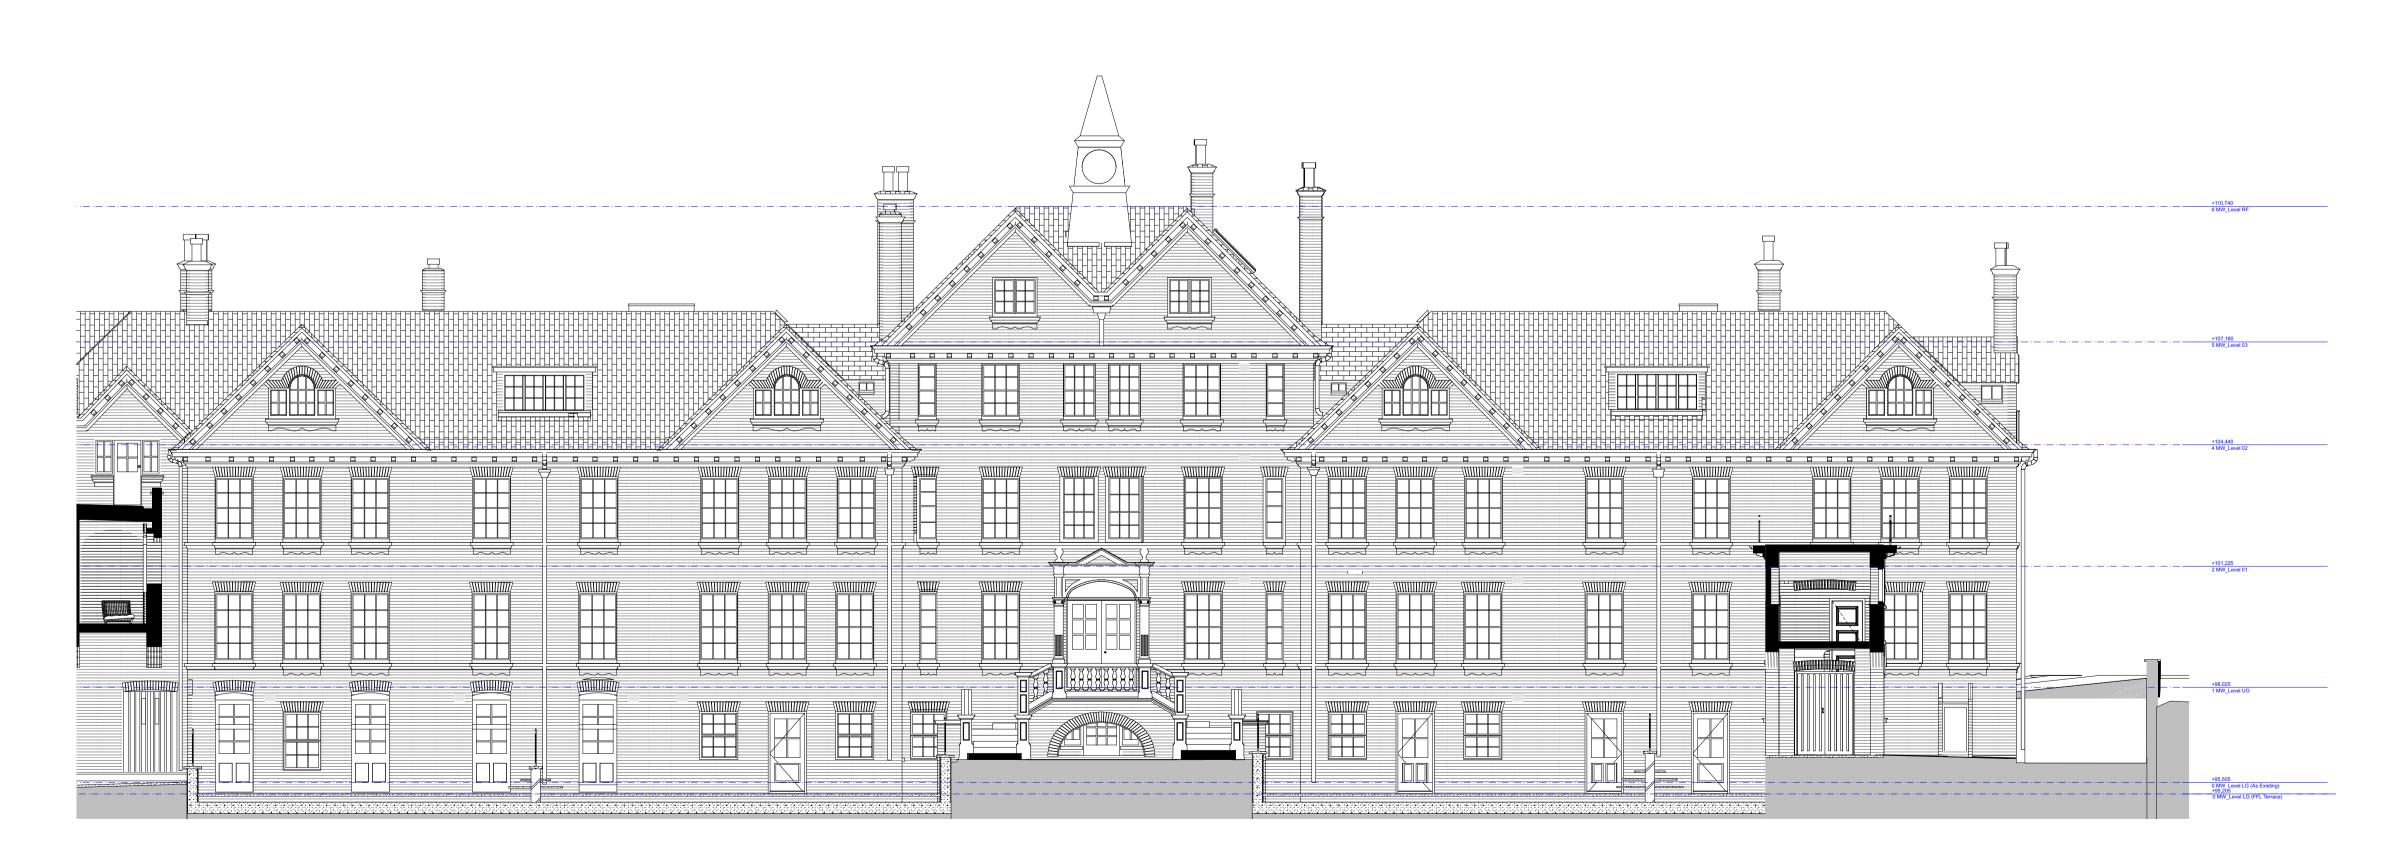

## PROJECT KIDDEPORE AVENUE

DRAWING
Maynard Wing
East Elevation as Proposed

| SCALE       | 1:100 @ A1   | DATE          |  |
|-------------|--------------|---------------|--|
|             |              | November 2016 |  |
| DRAWING No. |              | DRAWN BY      |  |
| 45 000      | ~            | KrC           |  |
| 15 230      |              | REV           |  |
| 9000-DRG    | -02MW- EL901 | Α             |  |
|             |              |               |  |