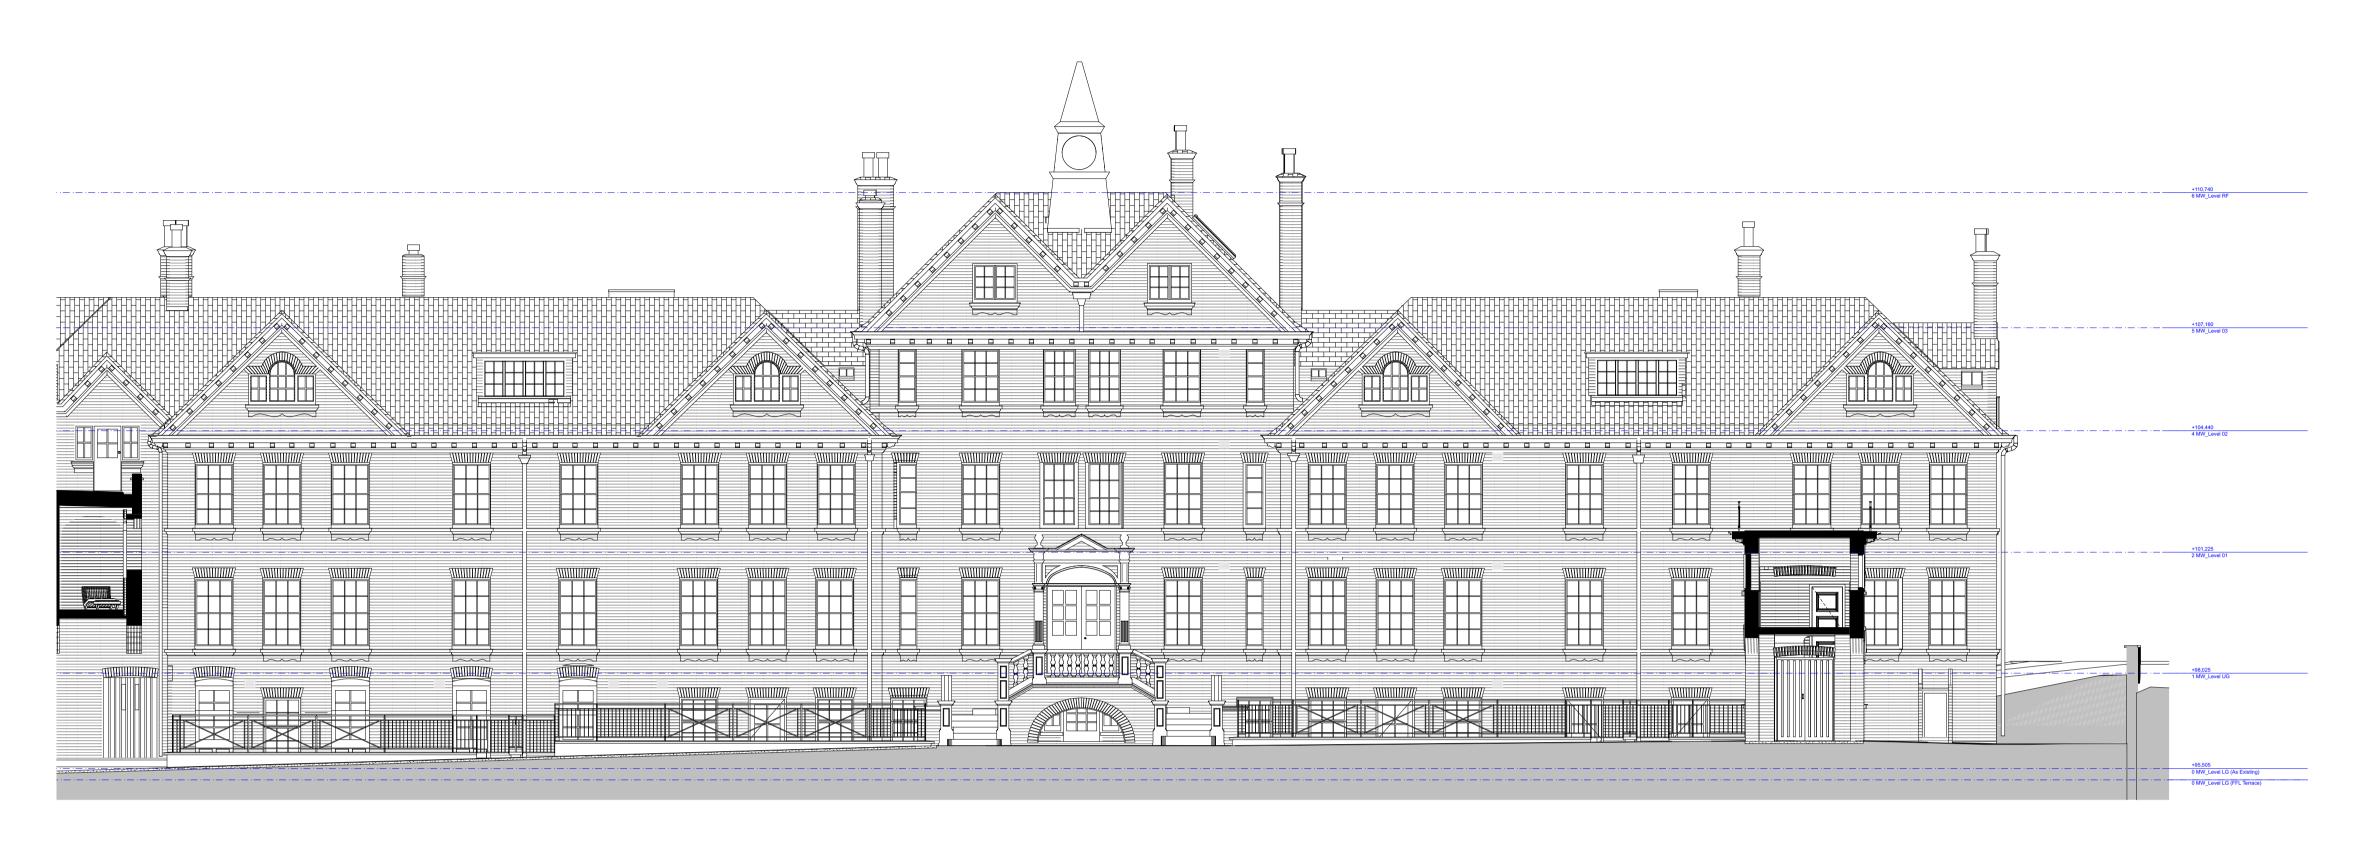

## PROJECT KIDDEPORE AVENUE

DRAWING
Maynard Wing
East Elevation as Proposed

| SCALE       | 1:100 @ A1   | DATE          |  |
|-------------|--------------|---------------|--|
|             |              | November 2016 |  |
| DRAWING No. |              | DRAWN BY      |  |
| 45 000      | ~            | KrC           |  |
| 15 230      |              | REV           |  |
| 9000-DRG    | -02MW- EL901 | Α             |  |
|             |              |               |  |