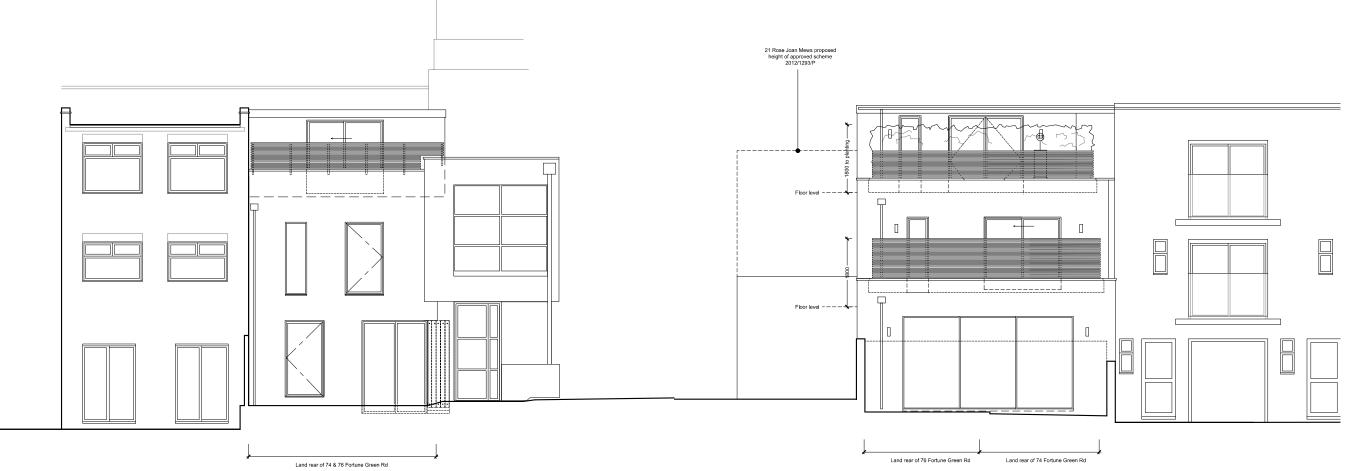

copyright
This drawing is the property of dMFK Architects ltd. No disclosure or copy of it may be made without the written permission of dMFK Architects ltd.

| the old library 119 cholmley gardens        | _                       |                      |                | IT ARCHITECT |   |
|---------------------------------------------|-------------------------|----------------------|----------------|--------------|---|
| project                                     | 101100111110 1111 1 020 | drawing title        |                |              | , |
| Land to The Rear of 74 & 76 Fortune Green F | Road                    | Proposed elevations  |                |              |   |
| client                                      | scale at A1             | scale at A3          | drawn          | date         |   |
| -                                           | 1:50<br>project no.     | 1.100<br>drawing no. | CB<br>revision | JUN 16       |   |