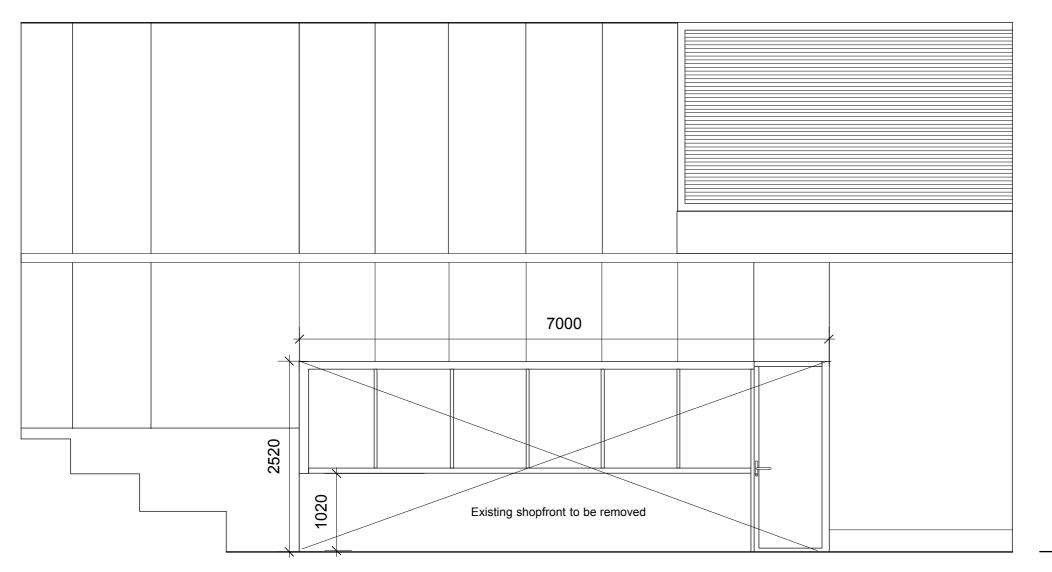

## **EXISTING FACADE SCALE 1:50**

Exsiting shopfront, framework and block wall to be removed carefully by contractor. In preparation for new shopfront.

Allow for method statements for landlords approval and liaison with project manager and Focchi Ltd.

Hoarding to be allowed for where required.

Exsiting shopfront corner glazing to be removed and replace by landlord. Please liaise with Building Manager regarding date of installation - Allan Sanford

Landlord Building BNP Paribas Real Estate UK 6 Pancras Square Kings CrossLondon N1C 4AJ Building Manager Allan Sandford allan.sandford@bnpparibas.com Tel: +44 (0) 2038141181 Mob: +44 (0) 07469039481