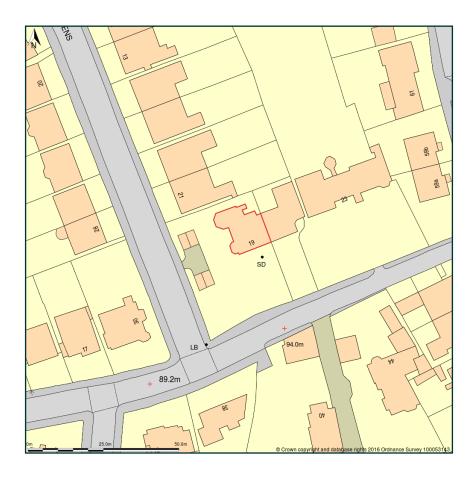

## Garden Flat, 19 Frognal Lane, London, NW3 7DB

Site Plan shows area bounded by: 525938.74, 185450.38 526080.16, 185591.8 (at a scale of 1:1250) The representation of a road, track or path is no evidence of a right of way. The representation of features as lines is no evidence of a property boundary.

Produced on 9th Nov 2016 from the Ordnance Survey National Geographic Database and incorporating surveyed revision available at this date. Reproduction in whole or part is prohibited without the prior permission of Ordnance Survey. © Crown copyright 2016. Supplied by www.buyaplan.co.uk a licensed Ordnance Survey partner (100053143). Unique plan reference: #00170923-63AF50