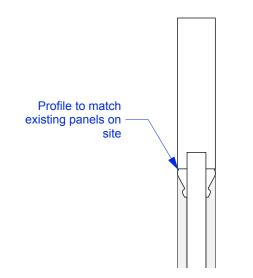

## Note:

New painted timber shutters to be introduced to existing window reveal to match existing front windows.

Profile and style to match existing paneling

| ISSUE:                                                  | DATE: | cc | OMMENT:                                       |                                                                    |          |
|---------------------------------------------------------|-------|----|-----------------------------------------------|--------------------------------------------------------------------|----------|
| - OCT 16 Issue for planning and listed building consent |       |    |                                               |                                                                    |          |
| CallenderHoworth                                        |       |    | Morelands<br>5-23 Old Street<br>London EC1V S | T: 020 7336 8560<br>F: 020 7549 2152<br>W:www.callenderhoworth.com |          |
| Job no.                                                 |       |    | Job title                                     |                                                                    |          |
| 1198                                                    |       |    | 4 OVAL ROAD                                   |                                                                    |          |
| Drawing no.                                             |       |    | Drawing title                                 |                                                                    |          |
| 123                                                     |       |    | PROPOSED MASTER EN-SUITE<br>WINDOW SHUTTER    |                                                                    |          |
| Scale                                                   |       |    | Size                                          | Drawn                                                              | Revision |
| Varie                                                   | es    |    | А3                                            | ML                                                                 | -        |