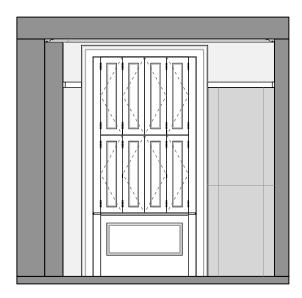

**EXISTING WINDOW** 

3 ELEVATION - SHUTTERS OPEN Scale: 1:50

4 ELEVATION - SHUTTERS CLOSED Scale: 1:50

## Note:

New painted timber shutters to be introduced to existing window reveal to match existing front windows.

Profile and style to match existing paneling

| ISSUE:                                                  | DATE: | cc | OMMENT:                                       |                                                                    |          |
|---------------------------------------------------------|-------|----|-----------------------------------------------|--------------------------------------------------------------------|----------|
| - OCT 16 Issue for planning and listed building consent |       |    |                                               |                                                                    |          |
| CallenderHoworth                                        |       |    | Morelands<br>5-23 Old Street<br>London EC1V S | T: 020 7336 8560<br>F: 020 7549 2152<br>W:www.callenderhoworth.com |          |
| Job no.                                                 |       |    | Job title                                     |                                                                    |          |
| 1198                                                    |       |    | 4 OVAL ROAD                                   |                                                                    |          |
| Drawing no.                                             |       |    | Drawing title                                 |                                                                    |          |
| 123                                                     |       |    | PROPOSED MASTER EN-SUITE<br>WINDOW SHUTTER    |                                                                    |          |
| Scale                                                   |       |    | Size                                          | Drawn                                                              | Revision |
| Varie                                                   | es    |    | А3                                            | ML                                                                 | -        |