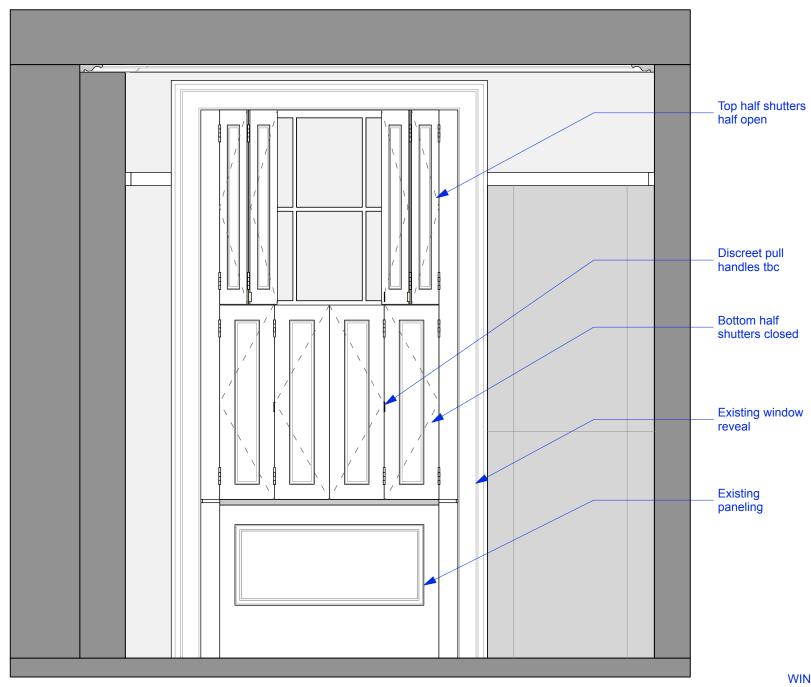

**EXISTING WINDOW** 

3 ELEVATION - SHUTTERS OPEN Scale: 1:50

4 ELEVATION - SHUTTERS CLOSED Scale: 1:50

## Note:

New painted timber shutters to be introduced to existing window reveal to match existing front windows.

Profile and style to match existing paneling

| ISSUE:                                                  | DATE: | cc | OMMENT:                                       |                                                                    |          |
|---------------------------------------------------------|-------|----|-----------------------------------------------|--------------------------------------------------------------------|----------|
| - OCT 16 Issue for planning and listed building consent |       |    |                                               |                                                                    |          |
| CallenderHoworth                                        |       |    | Morelands<br>5-23 Old Street<br>London EC1V S | T: 020 7336 8560<br>F: 020 7549 2152<br>W:www.callenderhoworth.com |          |
| Job no.                                                 |       |    | Job title                                     |                                                                    |          |
| 1198                                                    |       |    | 4 OVAL ROAD                                   |                                                                    |          |
| Drawing no.                                             |       |    | Drawing title                                 |                                                                    |          |
| 123                                                     |       |    | PROPOSED MASTER EN-SUITE<br>WINDOW SHUTTER    |                                                                    |          |
| Scale                                                   |       |    | Size                                          | Drawn                                                              | Revision |
| Varie                                                   | es    |    | А3                                            | ML                                                                 | -        |