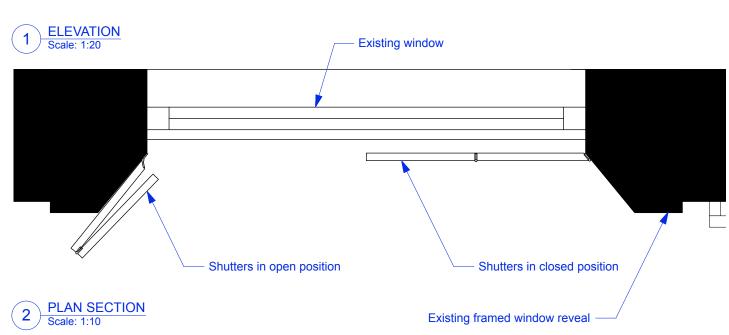

**EXISTING WINDOW** 

3 ELEVATION - SHUTTERS OPEN Scale: 1:50

4 ELEVATION - SHUTTERS CLOSED Scale: 1:50

## Note:

New painted timber shutters to be introduced to existing window reveal to match existing front windows.

Profile and style to match existing paneling

| ISSUE:                                                  | DATE: | cc | OMMENT:                                       |                                                                    |          |
|---------------------------------------------------------|-------|----|-----------------------------------------------|--------------------------------------------------------------------|----------|
| - OCT 16 Issue for planning and listed building consent |       |    |                                               |                                                                    |          |
| CallenderHoworth                                        |       |    | Morelands<br>5-23 Old Street<br>London EC1V S | T: 020 7336 8560<br>F: 020 7549 2152<br>W:www.callenderhoworth.com |          |
| Job no.                                                 |       |    | Job title                                     |                                                                    |          |
| 1198                                                    |       |    | 4 OVAL ROAD                                   |                                                                    |          |
| Drawing no.                                             |       |    | Drawing title                                 |                                                                    |          |
| 123                                                     |       |    | PROPOSED MASTER EN-SUITE<br>WINDOW SHUTTER    |                                                                    |          |
| Scale                                                   |       |    | Size                                          | Drawn                                                              | Revision |
| Varie                                                   | es    |    | А3                                            | ML                                                                 | -        |