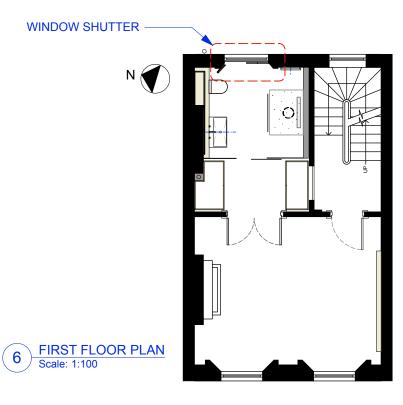

**EXISTING WINDOW** 

3 ELEVATION - SHUTTERS OPEN Scale: 1:50

4 ELEVATION - SHUTTERS CLOSED Scale: 1:50

## Note:

New painted timber shutters to be introduced to existing window reveal to match existing front windows.

Profile and style to match existing paneling

| ISSUE:                                                  | DATE: | cc | OMMENT:                                       |                                                                    |          |
|---------------------------------------------------------|-------|----|-----------------------------------------------|--------------------------------------------------------------------|----------|
| - OCT 16 Issue for planning and listed building consent |       |    |                                               |                                                                    |          |
| CallenderHoworth                                        |       |    | Morelands<br>5-23 Old Street<br>London EC1V S | T: 020 7336 8560<br>F: 020 7549 2152<br>W:www.callenderhoworth.com |          |
| Job no.                                                 |       |    | Job title                                     |                                                                    |          |
| 1198                                                    |       |    | 4 OVAL ROAD                                   |                                                                    |          |
| Drawing no.                                             |       |    | Drawing title                                 |                                                                    |          |
| 123                                                     |       |    | PROPOSED MASTER EN-SUITE<br>WINDOW SHUTTER    |                                                                    |          |
| Scale                                                   |       |    | Size                                          | Drawn                                                              | Revision |
| Varie                                                   | es    |    | А3                                            | ML                                                                 | -        |