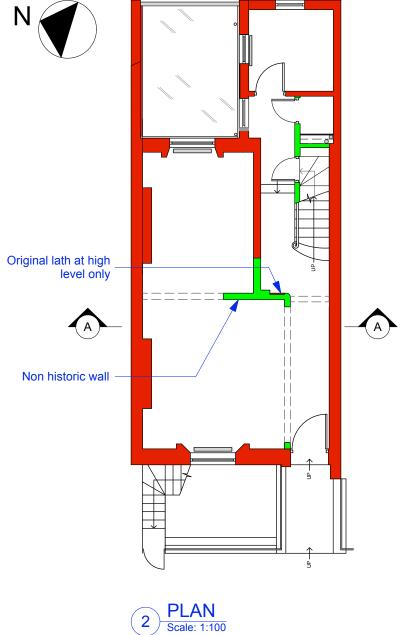

Existing Non Historic Walls (Post 1973)

- OCT 16 Issue for planning and listed building consent

Morelands 1: 020 7336 8560

| CallenderHoworth | Morelands<br>5-23 Old Street<br>London EC1V      | 1.02070- |          |
|------------------|--------------------------------------------------|----------|----------|
| Job no.          | Job title                                        |          |          |
| 1198             | 4 OVAL ROAD                                      |          |          |
| Drawing no.      | Drawing title                                    |          |          |
| 115              | EXISITNG GROUND FLOOR.<br>STRUCTURAL ALTERATIONS |          |          |
| Scale            | Size                                             | Drawn    | Revision |
| 1:20             | A3                                               | ML       | -        |