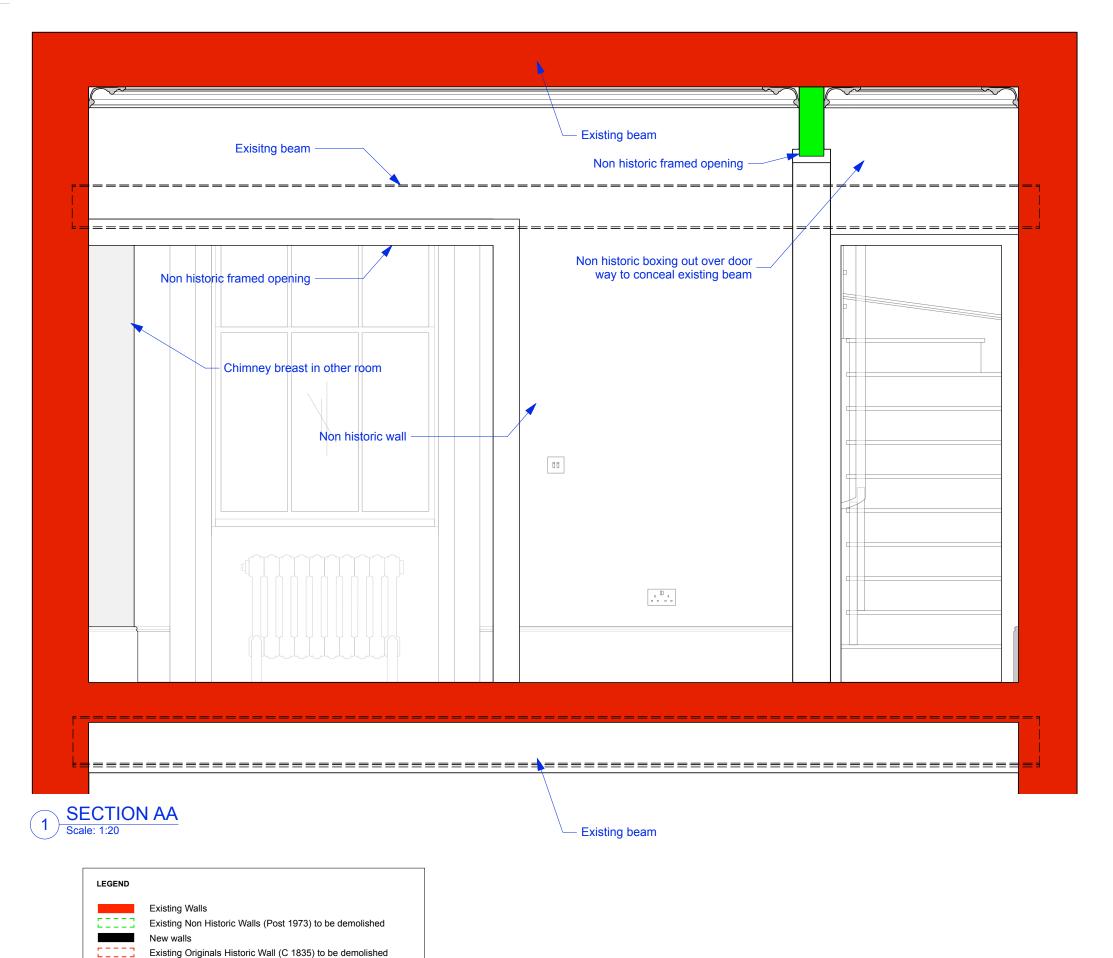

Existing Non Historic Walls (Post 1973)

- OCT 16 Issue for planning and listed building consent

Morelands 1: 020 7336 8560

| CallenderHoworth | Morelands<br>5-23 Old Street<br>London EC1V      | 1.02070- |          |
|------------------|--------------------------------------------------|----------|----------|
| Job no.          | Job title                                        |          |          |
| 1198             | 4 OVAL ROAD                                      |          |          |
| Drawing no.      | Drawing title                                    |          |          |
| 115              | EXISITNG GROUND FLOOR.<br>STRUCTURAL ALTERATIONS |          |          |
| Scale            | Size                                             | Drawn    | Revision |
| 1:20             | A3                                               | ML       | -        |