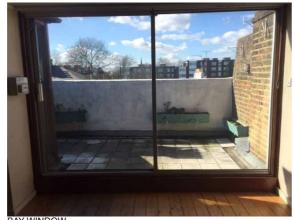

BAY WINDOW

BEDROOM 1

WOOD PANELLING

BATHROOM

| - 09.03.16               | OMMENT:                                       |          |          |
|--------------------------|-----------------------------------------------|----------|----------|
| Callender <b>Howorth</b> | Morelands<br>5-23 Old Street<br>London EC1V 5 | 1.020704 |          |
| Job no.                  | Job title                                     |          |          |
| 1198                     | 4 OVAL ROAD                                   |          |          |
| Drawing no.              | Drawing title                                 |          |          |
| 904                      | THIRD FLOOR SITE PHOTOS                       |          |          |
| Scale                    | Size                                          | Drawn    | Revision |
| -                        | A3                                            | GM       | -        |