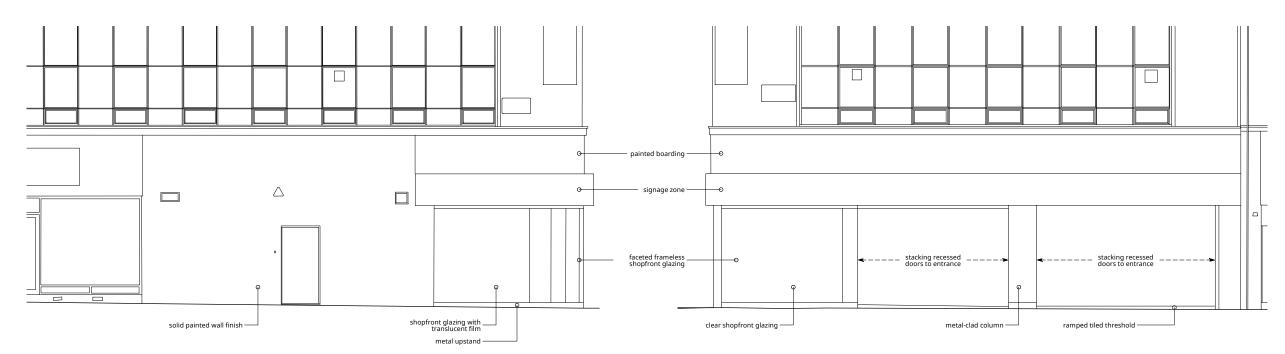

#### 1. EXISTING QUEX ROAD ELEVATION

#### 2. EXISTING KILBURN HIGH ROAD ELEVATION

3. REAR ELEVATION (FROM COURTYARD)

his drawing is the property of mwai ltd. No disclosure or copy of it may be made without the written permission of mwai ltd.

ARCHITECT

### mwαi

48 Broadley Terrace London NW1 6LG United Kingdom +44 (0)20 7258 0332 www.mwai.co.uk

CLIENT

DENTIX

PROJECT

122-126 Kilburn High Road London NW6 4HY

RAWING TITLE

Existing Shopfront Elevations

| SCALE @ A1 | SCALE @ A3 | DRAWN | DATE  |
|------------|------------|-------|-------|
| 1:50       | 1:100      | BC    | 05.16 |
| JOB NO.    | DRAWING    | REV.  |       |

086 DEN EX 201 A