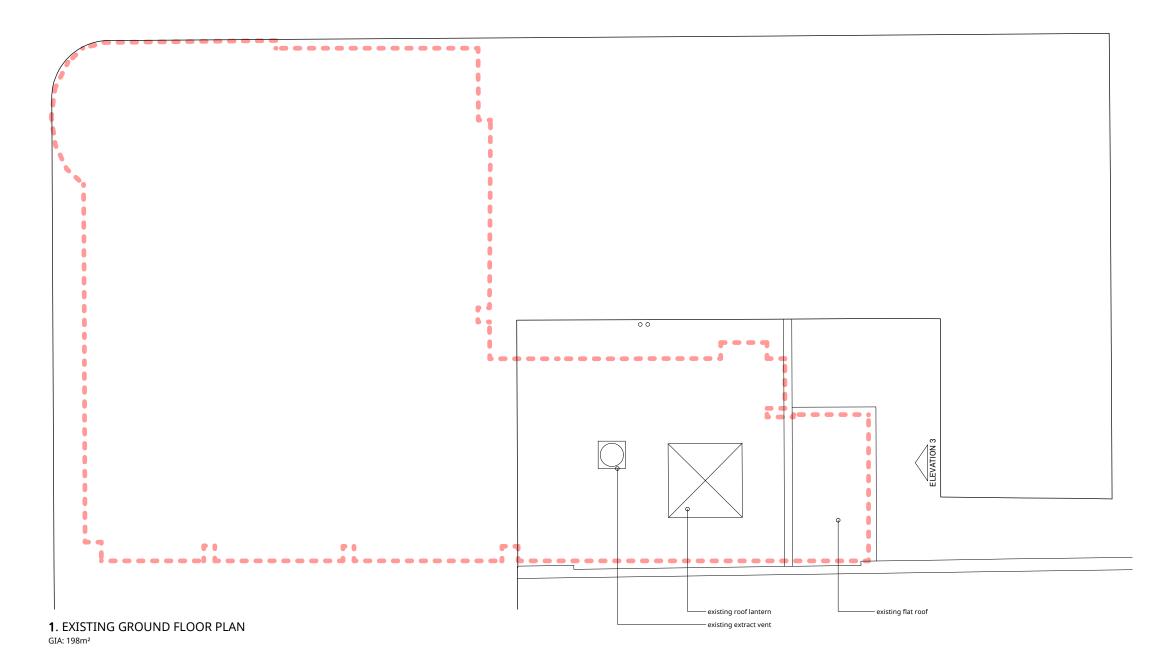

#### QUEX ROAD

0 1 2 3 4 5m

drawing is the property of mwai ltd. No disclosure or copy of it may be made without the written permission of mwai ltd.

ARCHITECT

# mwai

48 Broadley Terrace London NW1 6LG United Kingdom +44 (0)20 7258 0332 www.mwai.co.uk

CLIENT

# DENTIX

PROJECT

Kilburn High Road London NW6 4HY

DRAWING TITLE

Existing

Ground Floor Plan

| SCALE @ A1 | SCALE @ A3 | DRAWN | DATE  |
|------------|------------|-------|-------|
| 1:50       | 1:100      | ml    | 05.16 |
| JOB NO.    | DRAWING    | REV.  |       |
|            |            |       |       |

086 DEN EX 101 A

KILBURN HIGH ROAD

0 1 2 3 4 5m

drawing is the property of mwail ltd. No disclosure or copy of it may be made without the written permission of mwail ltd.

ARCHITECT