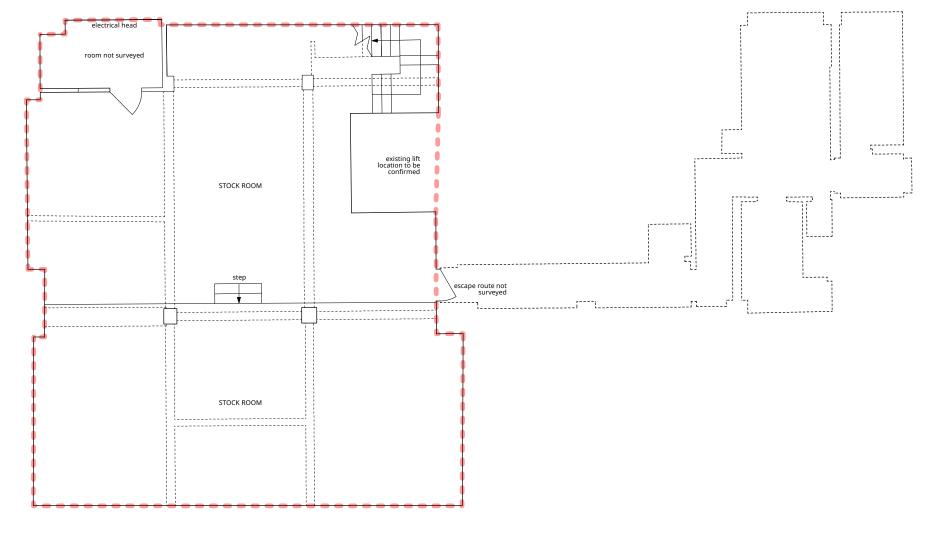

### 1. EXISTING BASEMENT PLAN

GIA: 139m²

0 1 2 3 4 5n

is drawing is the property of mwai ltd. No disclosure or copy of it may be made without the written permission of mwai ltd.

ARCHITECT

# mwαi

48 Broadley Terrace London NW1 6LG United Kingdom +44 (0)20 7258 0332 www.mwai.co.uk

CLIENT

DENTIX

PROJECT

Kilburn High Road London NW6 4HY

DRAWING TITLE

Existing Basement Plan

| SCALE @ A1 | SCALE @ A3 | DRAWN | DATE  |
|------------|------------|-------|-------|
| 1:50       | 1:100      | ml    | 05.16 |
| JOB NO.    | DRAWING    | REV.  |       |

086 DEN EX 100 A