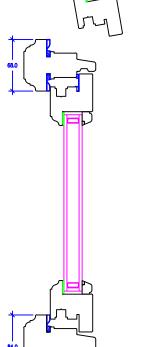

Produced on A3 paper

Vertical section through frame 95mm flush fitting profile

| В    | 02.11.2016 | Design change                              | LsH      |
|------|------------|--------------------------------------------|----------|
| Α    |            | Frames changed to timber, unit reduced and | LsH      |
|      |            | physical barrier position changed          |          |
| Rev. | Date       | Description                                | Initials |