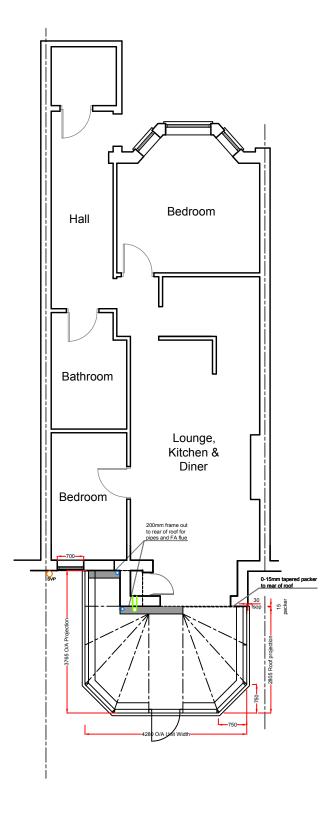

## Notes:

Knockthrough and new physical barrier by Anglian

Product Specification
White internal and external timber frames

Anglian roof with external aluminium cappings

Knock-through and new physical barrier by Anglian

Drawing title: **Proposed Plan and Rear Elevation** 

Page 2 of 3 099/90466

Proposed: WHITE TIMBER FRAMES & ANGLIAN ROOF

48A GOLDHURST TERRACE LONDON NW6 3HT

MR DE CASANOVE

Scale : 1:100 & 1:5

19.06.2016

0 1:50 Scale Bar 1:100 0 1 2 3 4 5 6 7 8 9 10