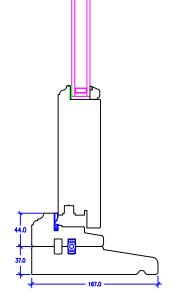

Produced on A3 paper

Vertical section through frame 95mm flush fitting profile

| В    | 02.11.2016 | Design change                              | LsH      |
|------|------------|--------------------------------------------|----------|
| Α    |            | Frames changed to timber, unit reduced and | LsH      |
|      |            | physical barrier position changed          |          |
| Rev. | Date       | Description                                | Initials |