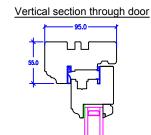

Produced on A3 paper

Vertical section through frame 95mm flush fitting profile

| В    | 02.11.2016 | Design change                              | LsH      |
|------|------------|--------------------------------------------|----------|
| Α    |            | Frames changed to timber, unit reduced and | LsH      |
|      |            | physical barrier position changed          |          |
| Rev. | Date       | Description                                | Initials |