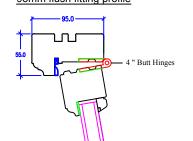

Produced on A3 paper

Vertical section through frame 95mm flush fitting profile

| В    | 02.11.2016 | Design change                              | LsH      |
|------|------------|--------------------------------------------|----------|
| Α    |            | Frames changed to timber, unit reduced and | LsH      |
|      |            | physical barrier position changed          |          |
| Rev. | Date       | Description                                | Initials |