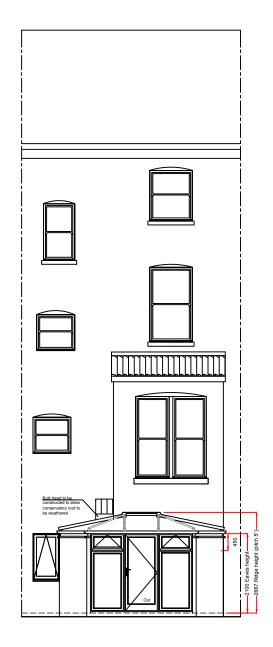

Drawing title: **Proposed Plan and Rear Elevation** 

Page 2 of 3 099/90466

Proposed: WHITE TIMBER FRAMES & ANGLIAN ROOF

48A GOLDHURST TERRACE LONDON NW6 3HT

MR DE CASANOVE

Scale : 1:100 & 1:5

19.06.2016

0 1:50 Scale Bar 1:100 0 1 2 3 4 5 6 7 8 9 10