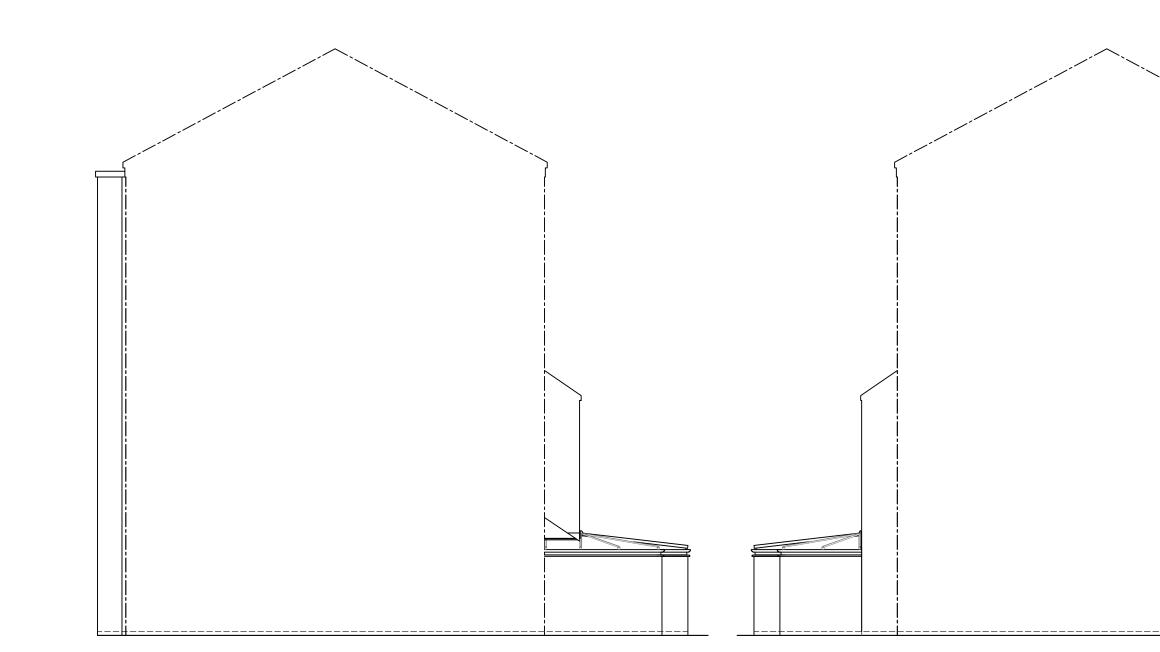

## Notes:

Knockthrough and new physical barrier by Anglian

This drawing is the copyright of Anglian Home Improvements and must not be re-issued, loaned or copied without their consent. All dimensions are in millimetres (mm) unless noted otherwise. Do not use for base laying purposes

2

1

3

Produced on A3 paper

4

1 2 3 4 5 6 7 8 9 10 0 1:50 Scale Bar 1:100 0

|                                                                                     |                 | <u>\.</u>                                                |   |        |  |                  |   |  |
|-------------------------------------------------------------------------------------|-----------------|----------------------------------------------------------|---|--------|--|------------------|---|--|
|                                                                                     |                 |                                                          |   |        |  |                  |   |  |
|                                                                                     |                 |                                                          |   |        |  |                  |   |  |
|                                                                                     |                 |                                                          |   |        |  |                  |   |  |
|                                                                                     |                 |                                                          |   |        |  |                  |   |  |
|                                                                                     |                 |                                                          |   |        |  |                  |   |  |
|                                                                                     |                 |                                                          |   |        |  |                  |   |  |
|                                                                                     |                 |                                                          |   |        |  |                  |   |  |
|                                                                                     |                 |                                                          |   |        |  |                  |   |  |
|                                                                                     |                 |                                                          | İ |        |  |                  |   |  |
|                                                                                     |                 |                                                          |   |        |  |                  |   |  |
|                                                                                     |                 |                                                          |   |        |  |                  |   |  |
|                                                                                     |                 |                                                          |   |        |  |                  |   |  |
|                                                                                     |                 |                                                          |   |        |  |                  |   |  |
|                                                                                     |                 |                                                          |   |        |  |                  |   |  |
|                                                                                     |                 |                                                          |   |        |  |                  |   |  |
|                                                                                     |                 |                                                          |   |        |  |                  |   |  |
|                                                                                     |                 |                                                          |   |        |  |                  |   |  |
|                                                                                     |                 |                                                          |   |        |  |                  |   |  |
|                                                                                     |                 |                                                          |   |        |  |                  |   |  |
|                                                                                     |                 |                                                          |   |        |  |                  |   |  |
|                                                                                     |                 |                                                          |   |        |  |                  |   |  |
|                                                                                     |                 |                                                          |   |        |  |                  |   |  |
| В                                                                                   | 02.11.2016      | Design change                                            |   |        |  |                  |   |  |
| A                                                                                   | 20.09.2016      | Frames changed to timber, unit reduced and LsH           |   |        |  |                  |   |  |
| Rev.                                                                                |                 | physical barrier position changed   Description Initials |   |        |  |                  |   |  |
|                                                                                     | 1               |                                                          |   |        |  |                  | 1 |  |
|                                                                                     |                 |                                                          |   |        |  |                  |   |  |
|                                                                                     | Anglian Anglian |                                                          |   |        |  |                  |   |  |
| Home C Improvements<br>Telephone: 0845 437 3600<br>Facsimile: 01403 480101          |                 |                                                          |   |        |  |                  |   |  |
|                                                                                     |                 |                                                          |   |        |  |                  |   |  |
| Drawing title: Proposed Elevations                                                  |                 |                                                          |   |        |  |                  |   |  |
|                                                                                     |                 |                                                          |   | Page 3 |  | <b>D</b> <u></u> |   |  |
| Proposed: WHITE TIMBER FRAMES & ANGLIAN ROOF<br>At: 48A GOLDHURST TERRACE<br>LONDON |                 |                                                          |   |        |  |                  |   |  |
| NW6 3HT<br>For : MR DE CASANOVE                                                     |                 |                                                          |   |        |  |                  |   |  |
| Drawers initials: LSH Scale : 1:100 Date: 19.06.2016                                |                 |                                                          |   |        |  |                  |   |  |
|                                                                                     |                 | _0/1                                                     |   |        |  |                  |   |  |