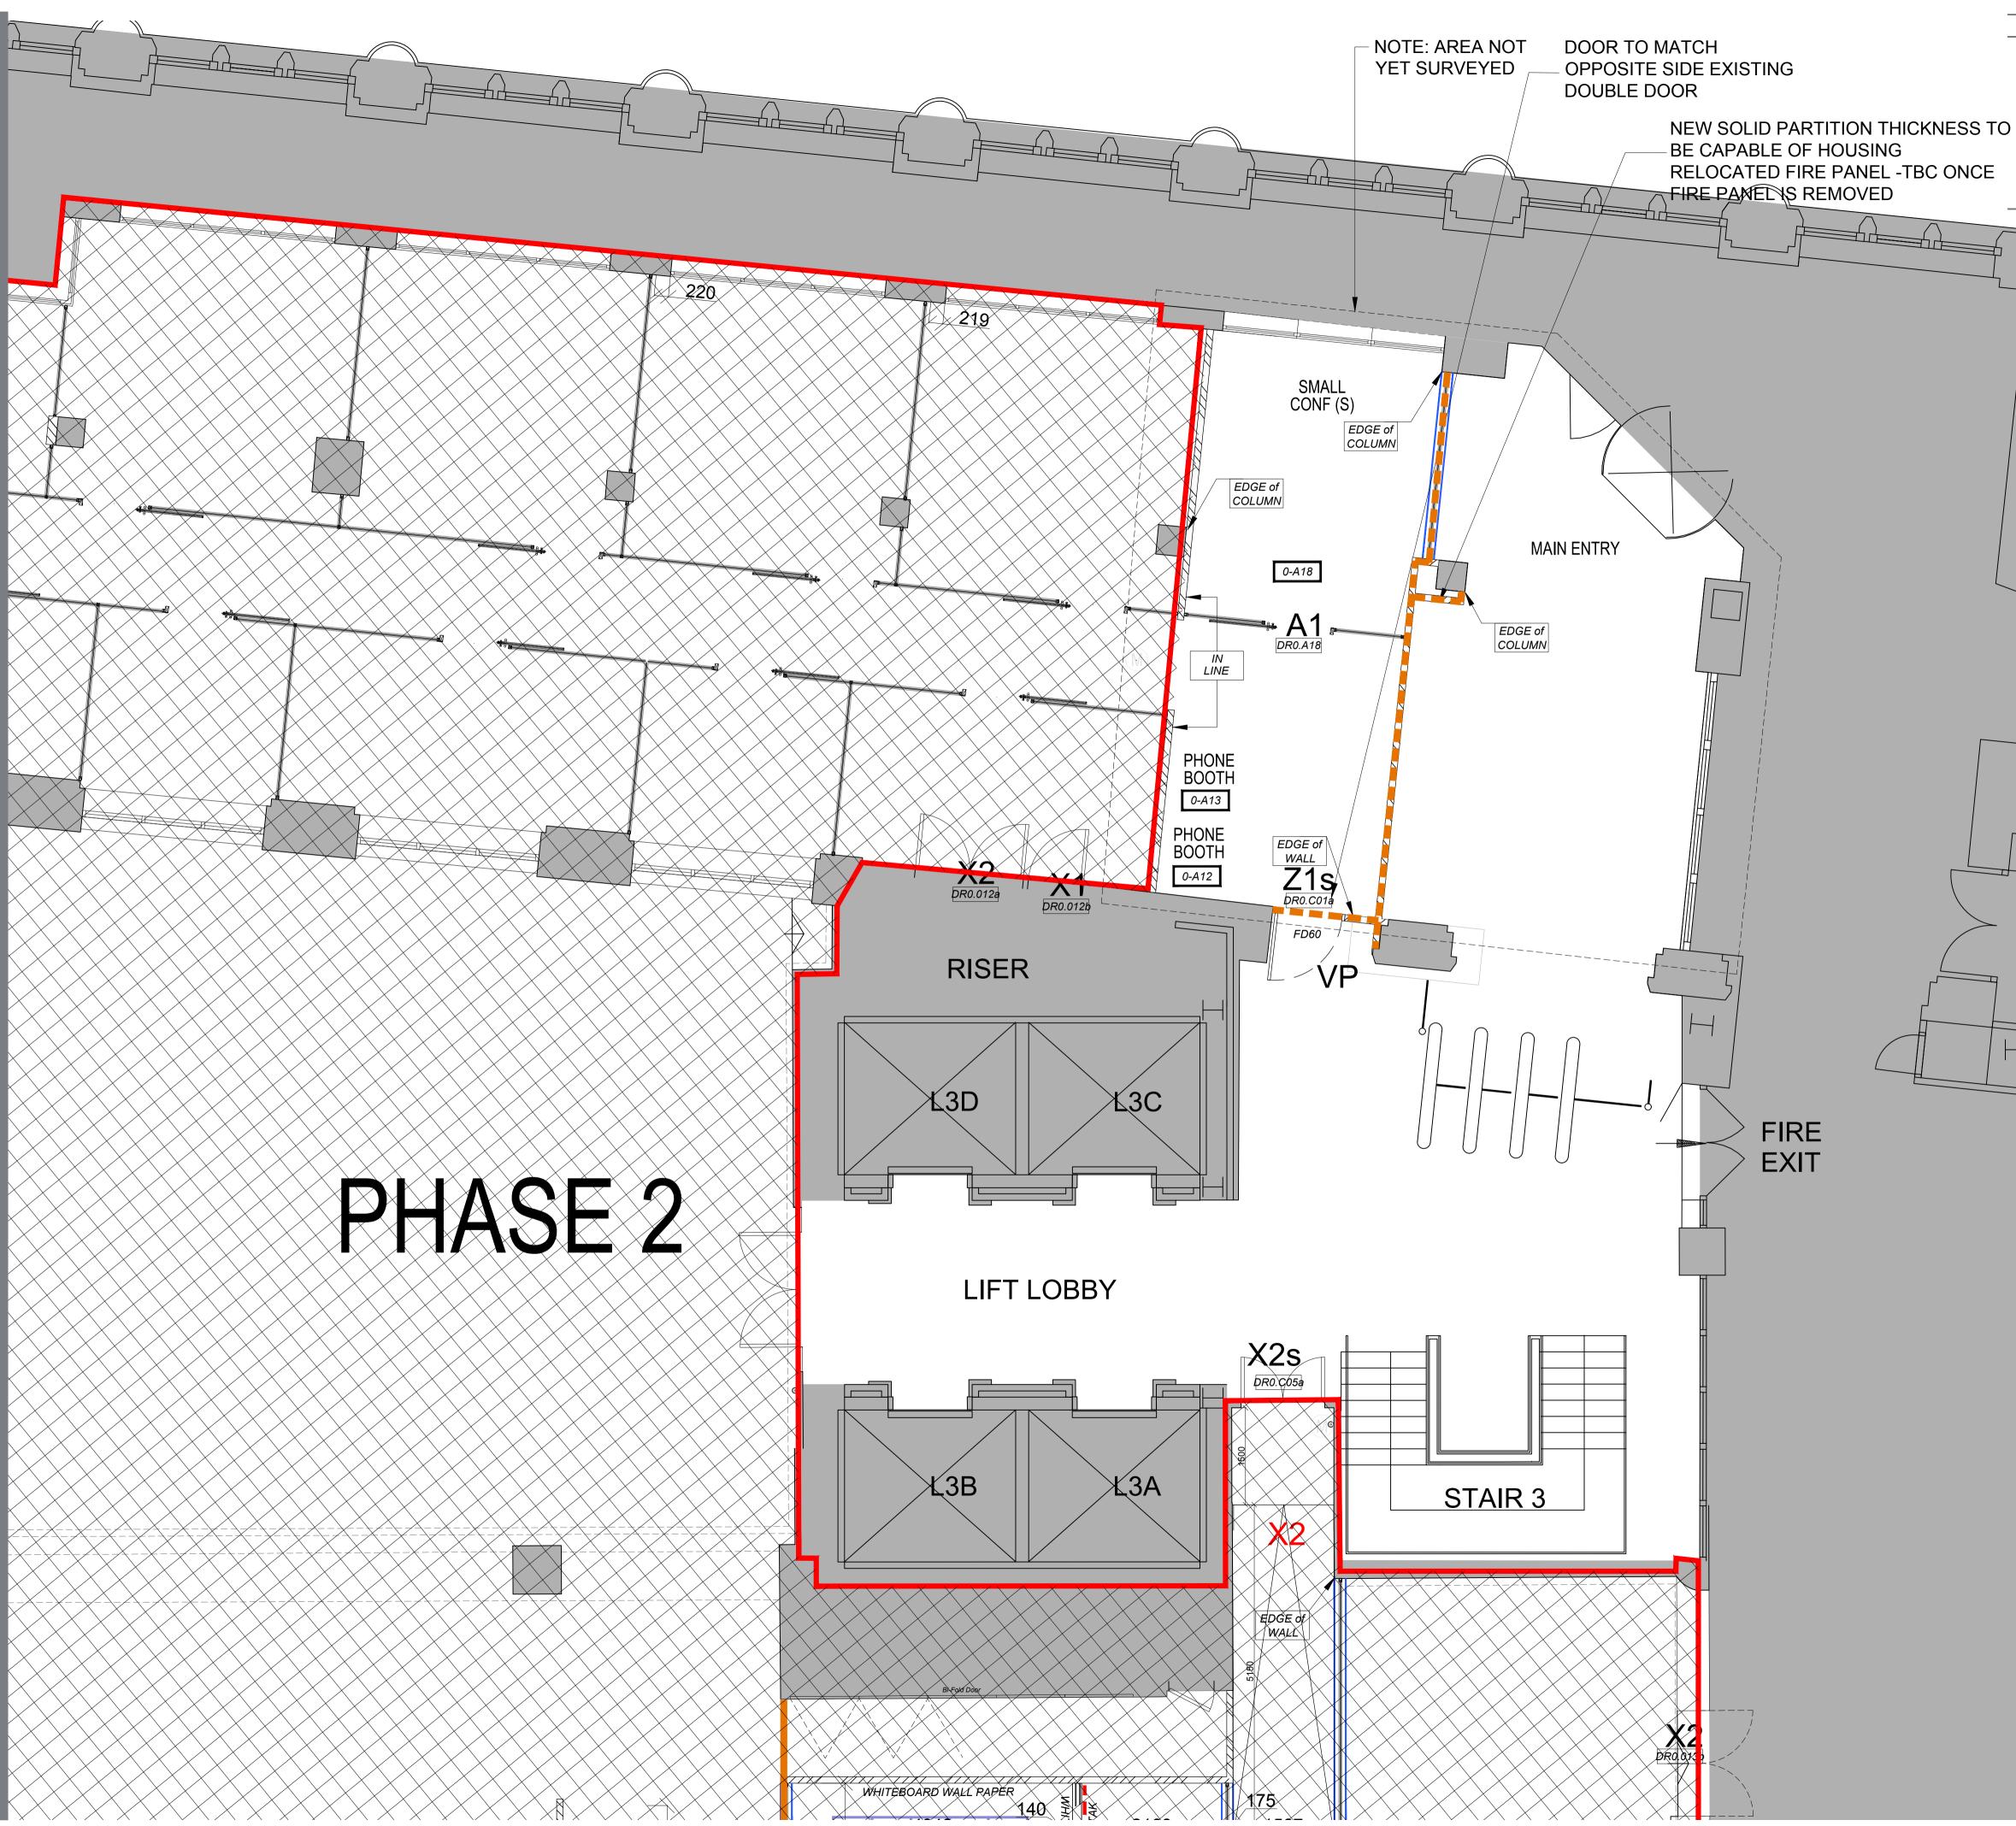

| ALL BULKHEADS AT 2700mm AFFL UNLESS                                                   | Symbols shown are not to scale           some symbols may not appear on the layout plan                                                                                                     |
|---------------------------------------------------------------------------------------|---------------------------------------------------------------------------------------------------------------------------------------------------------------------------------------------|
| OTHERWISE INDICATED<br>BULKHEADS AT 2600mm AEEI<br>TBC AFTER STRIP-OUT IS CARRIED OUT | Q OF       PARTITION TO BE BUILT ON CENTRELINE OF         C-BEAM       CEILING BEAM ABOVE                                                                                                   |
| BULKHEADS AT 2500mm AFFL<br>TBC AFTER STRIP-OUT IS CARRIED OUT                        | Q OF       PARTITION TO BE BUILT ON CENTRELINE OF         C-TILE       CEILING TILE ABOVE                                                                                                   |
| BULKHEADS AT 2400mm AFFL<br>TEC AFTER STRIP-OUT IS CARRIED OUT                        | ON<br>C-GRID       PARTITION TO BE BUILT ON CEILING GRID ABOVE         Image: Constant of Column       PARTITION TO BE BUILT ON CENTERLINE OF         Image: Column       COLUMN            |
| BULKHEADS AT 2300mm AFFL<br>BC AFTER STRIP-OUT IS CARRIED OUT                         | COLUMN         EDGE of<br>WALL         PARTITION TO BE BUILT OFF EDGE OF WALL                                                                                                               |
|                                                                                       | PARTITION TO BE BUILT ON CENTERLINE OF<br>MULLION<br>PARTITION TO BE BUILT IN LINE                                                                                                          |
|                                                                                       | (WITH OBJECTS SHOWN)<br>APPROVED GLASS PARTITION SYSTEM WITH<br>STANDARD DOT MANIFESTION. CROSS WALLS                                                                                       |
|                                                                                       | TO HAVE ACOUSTIC GLASS AND VINYL<br>PRIVACY FILM - SEE DETAIL DRAWING.<br>75mm PARTITION WITH PLY STRENGTHENING                                                                             |
|                                                                                       | AS NOTED.<br>100mm PARTITION WITH PLY STRENGTHENING<br>AS NOTED.                                                                                                                            |
|                                                                                       | 140mm PARTITION WITH PLY STRENGTHENING<br>WHERE NOTED FOR WEWORK STANDARD<br>AUDIO VISUAL WALL SET UP -<br>SEE Viastak details for alcove etc.                                              |
|                                                                                       | PARTITION STRENGTHENING TO ENSURE<br>TV'S, WHITEBOARDS AND OTHER HEAVY<br>ITEMS CAN BE INSTALLED EITHER FOR DAY 1 OR                                                                        |
|                                                                                       | APROX. LINE OF<br>FIRE STOPPING<br>APPROXIMATE LINE OF FIRE STOPPING IN FLOOR<br>AND CEILING VOID - to intervals to Building Control                                                        |
|                                                                                       | advice. FIRE BARRIERS BY LANDLORD (TBC).                                                                                                                                                    |
|                                                                                       | Sound Barrier - "FV" - in Floor Void <i>or</i><br>"CV" - in Ceiling Void                                                                                                                    |
|                                                                                       | A1 A1, F1, G1 ETC. DOOR TYPE NUMBER<br>REFER TO 1041_ALL_DD DOOR DETAIL DRAWING                                                                                                             |
|                                                                                       | DIM<br>SETTING-OUT DIMENSIONS<br>TO BULKHEAD<br>SETTING-OUT DIMENSIONS<br>TO CENTER OF GLASS                                                                                                |
|                                                                                       | PARTITION PARTITION PARTITION PARTITION POST KEY:                                                                                                                                           |
|                                                                                       | (all subject to final costings) CORNER POST 3 WAY POST                                                                                                                                      |
|                                                                                       | ■ 4 WAY POST<br>NOTE: SHOWN FOR ANNOTATION PURPOSES ONLY<br>POST NOT DRAWN TO SCALE                                                                                                         |
|                                                                                       | NOTE: MEETING ROOMS DO NOT HAVE POST DETAILS.<br>EXACT DETAILS TO BE DETERMINED BY PARTITIONING<br>CONTRACTOR                                                                               |
|                                                                                       | Minimal works proposed to these areas.<br>Notes shown in red.                                                                                                                               |
|                                                                                       | DRAWING TO BE USED IN<br>CONJUNCTION WITH FINISHES                                                                                                                                          |
|                                                                                       | SCHEDULE, DETAIL DRAWINGS, RADII<br>SETTING OUT, PARTITION TYPES AND                                                                                                                        |
|                                                                                       | DETAIL DRAWINGS & DOOR DETAILS.<br>SET OUT PARTITIONS INLINE WITH<br>CEILING GRID OR BUILDING                                                                                               |
|                                                                                       | STRUCTURE AS SHOWN.<br>PROPOSED CEILINGS NOT SHOWN ON<br>THIS DRAWING - USE HLS AND CEILING                                                                                                 |
|                                                                                       | STRATEGY DRAWINGS FOR<br>REFERENCE.                                                                                                                                                         |
|                                                                                       | ALL RISERS & STORES TO BE 60 MIN.<br>FIRE RATED.                                                                                                                                            |
|                                                                                       | PLANT ROOM FIRE RATING TBC.                                                                                                                                                                 |
|                                                                                       |                                                                                                                                                                                             |
|                                                                                       |                                                                                                                                                                                             |
|                                                                                       | B       Revised to suit latest GA_Rev C as per WW latest       AN/KR       27.10.16                                                                                                         |
|                                                                                       | A       Posts added to get power and data to desks.       CE       13.12.16         -       Drawing First Created - Based on Phase 2 GA revision L       KR       23.09.16                  |
|                                                                                       | Rev     Descriptive amendments     Drawn by     Date       Pre-Design - Construction - As Built                                                                                             |
|                                                                                       | PRE-DESIGN                                                                                                                                                                                  |
|                                                                                       | Client Contact                                                                                                                                                                              |
|                                                                                       | Site Address                                                                                                                                                                                |
|                                                                                       | 03 Waterhouse Square - PHASE 3<br>Holborn Bars<br>London<br>Drawing Title                                                                                                                   |
|                                                                                       | Ground Floor - Partition Setting-Out Account Manager Rob Gregory Designer/ Senior Tech. Designer / Project Manager                                                                          |
|                                                                                       | Claire Elliott / Glenda Puntel / Martin Leeper           Scale         Drawn by         First Drawing Date                                                                                  |
|                                                                                       | 1:50@A1         KR         23/09/2016           Contract Number         Building         Floor         Detail         Revision           1076         01         0G         P-SET         B |
|                                                                                       | 1st Floor<br>322 High Holborn                                                                                                                                                               |
|                                                                                       | London WC1V 7PB                                                                                                                                                                             |
|                                                                                       | T: +44 (0)20 7553 9500                                                                                                                                                                      |
|                                                                                       |                                                                                                                                                                                             |
|                                                                                       |                                                                                                                                                                                             |