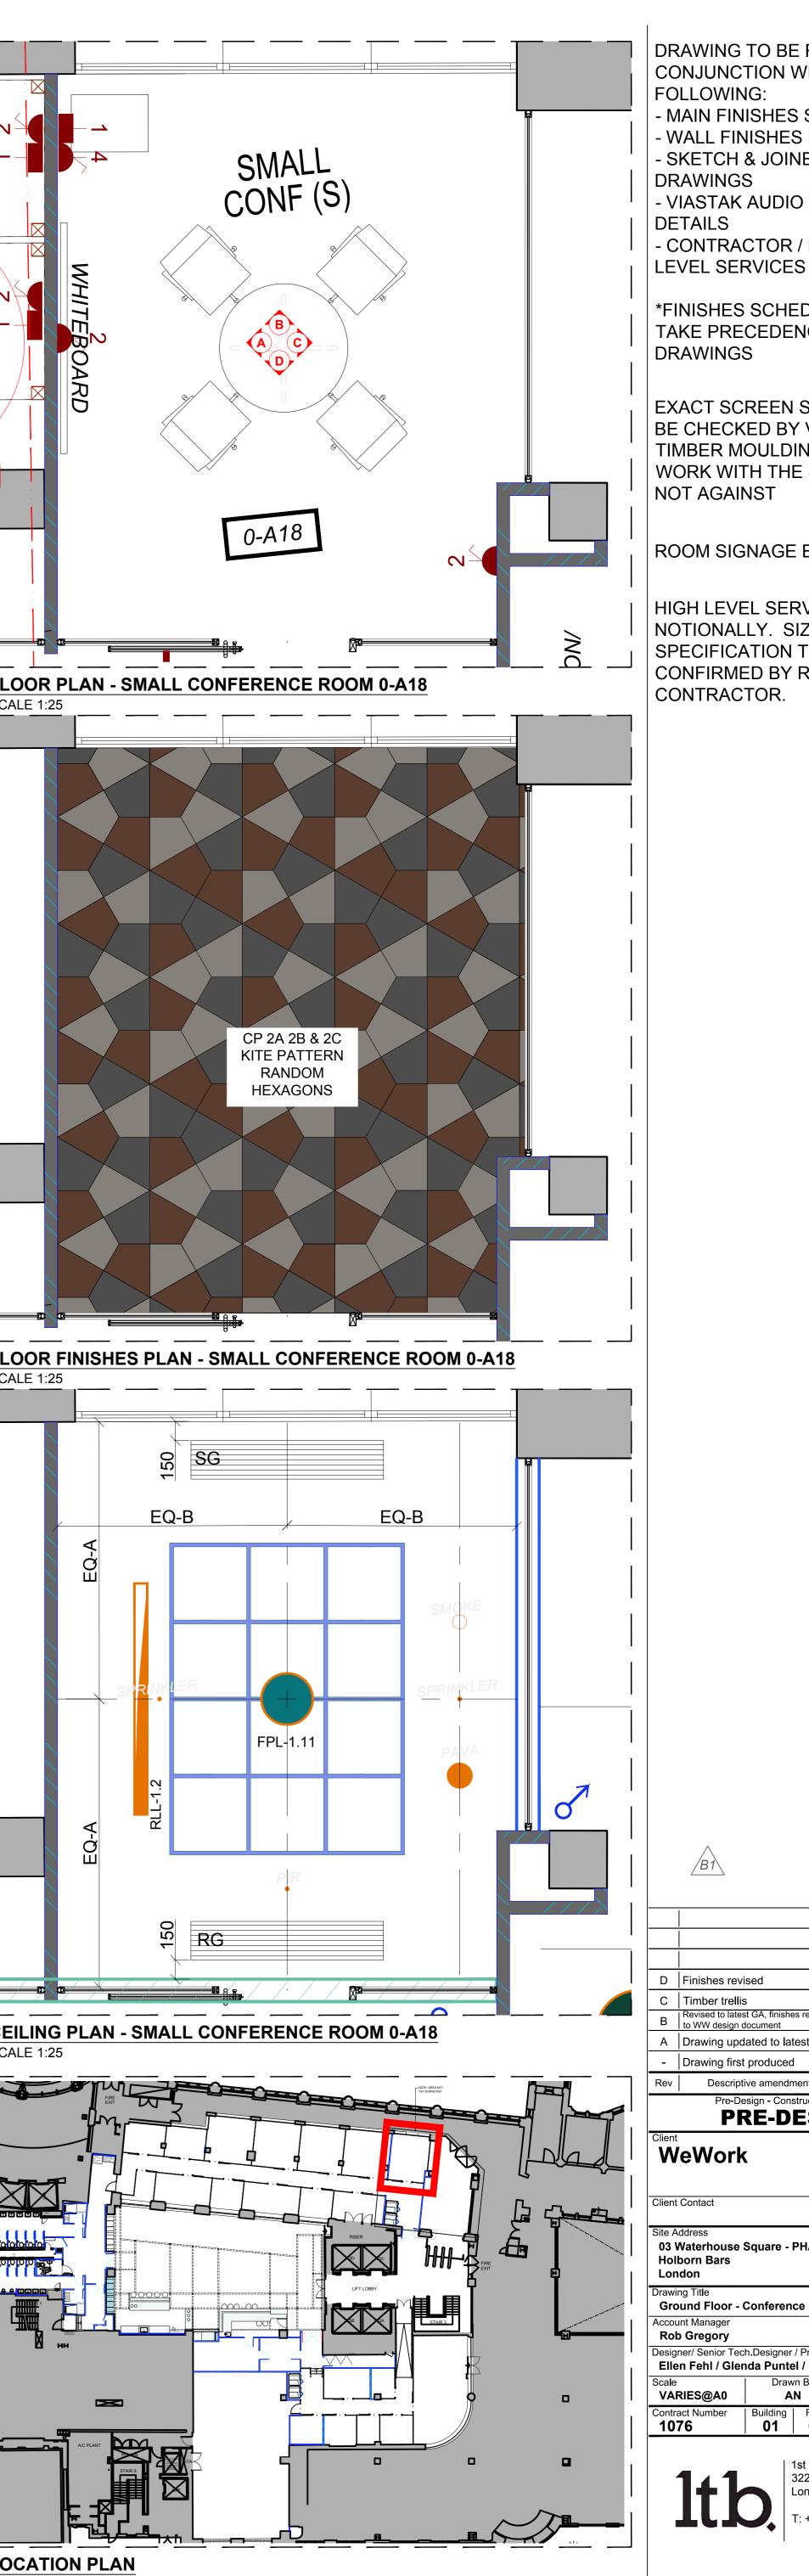

- MAIN FINISHES SCHEDULE - WALL FINISHES DRAWING - SKETCH & JOINERS DETAIL

- VIASTAK AUDIO VISUAL

- CONTRACTOR / LTB LOW LEVEL SERVICES DETAILS

\*FINISHES SCHEDULES TO TAKE PRECEDENCE OVER

EXACT SCREEN SIZES ARE TO BE CHECKED BY VIASTAK -TIMBER MOULDING MUST WORK WITH THE SCREENS AND

ROOM SIGNAGE BY WEWORK

HIGH LEVEL SERVICES SHOWN NOTIONALLY. SIZE & SPECIFICATION TO BE CONFIRMED BY RELEVANT

| D                                    | Finishes revised                                             | AN/HL    | 26.10.16 |
|--------------------------------------|--------------------------------------------------------------|----------|----------|
| С                                    | Timber trellis                                               | DS       | 11.10.16 |
| В                                    | Revised to latest GA, finishes revised to WW design document | AN       | 09.08.16 |
| А                                    | Drawing updated to latest GA                                 | CA       | 05.08.16 |
| _                                    | Drawing first produced                                       | AN       | 24.06.16 |
| Rev                                  | Descriptive amendments                                       | Drawn by | Date     |
| Pre-Design - Construction - As Built |                                                              |          |          |
| PRE-DESIGN                           |                                                              |          |          |
| Client                               |                                                              |          |          |