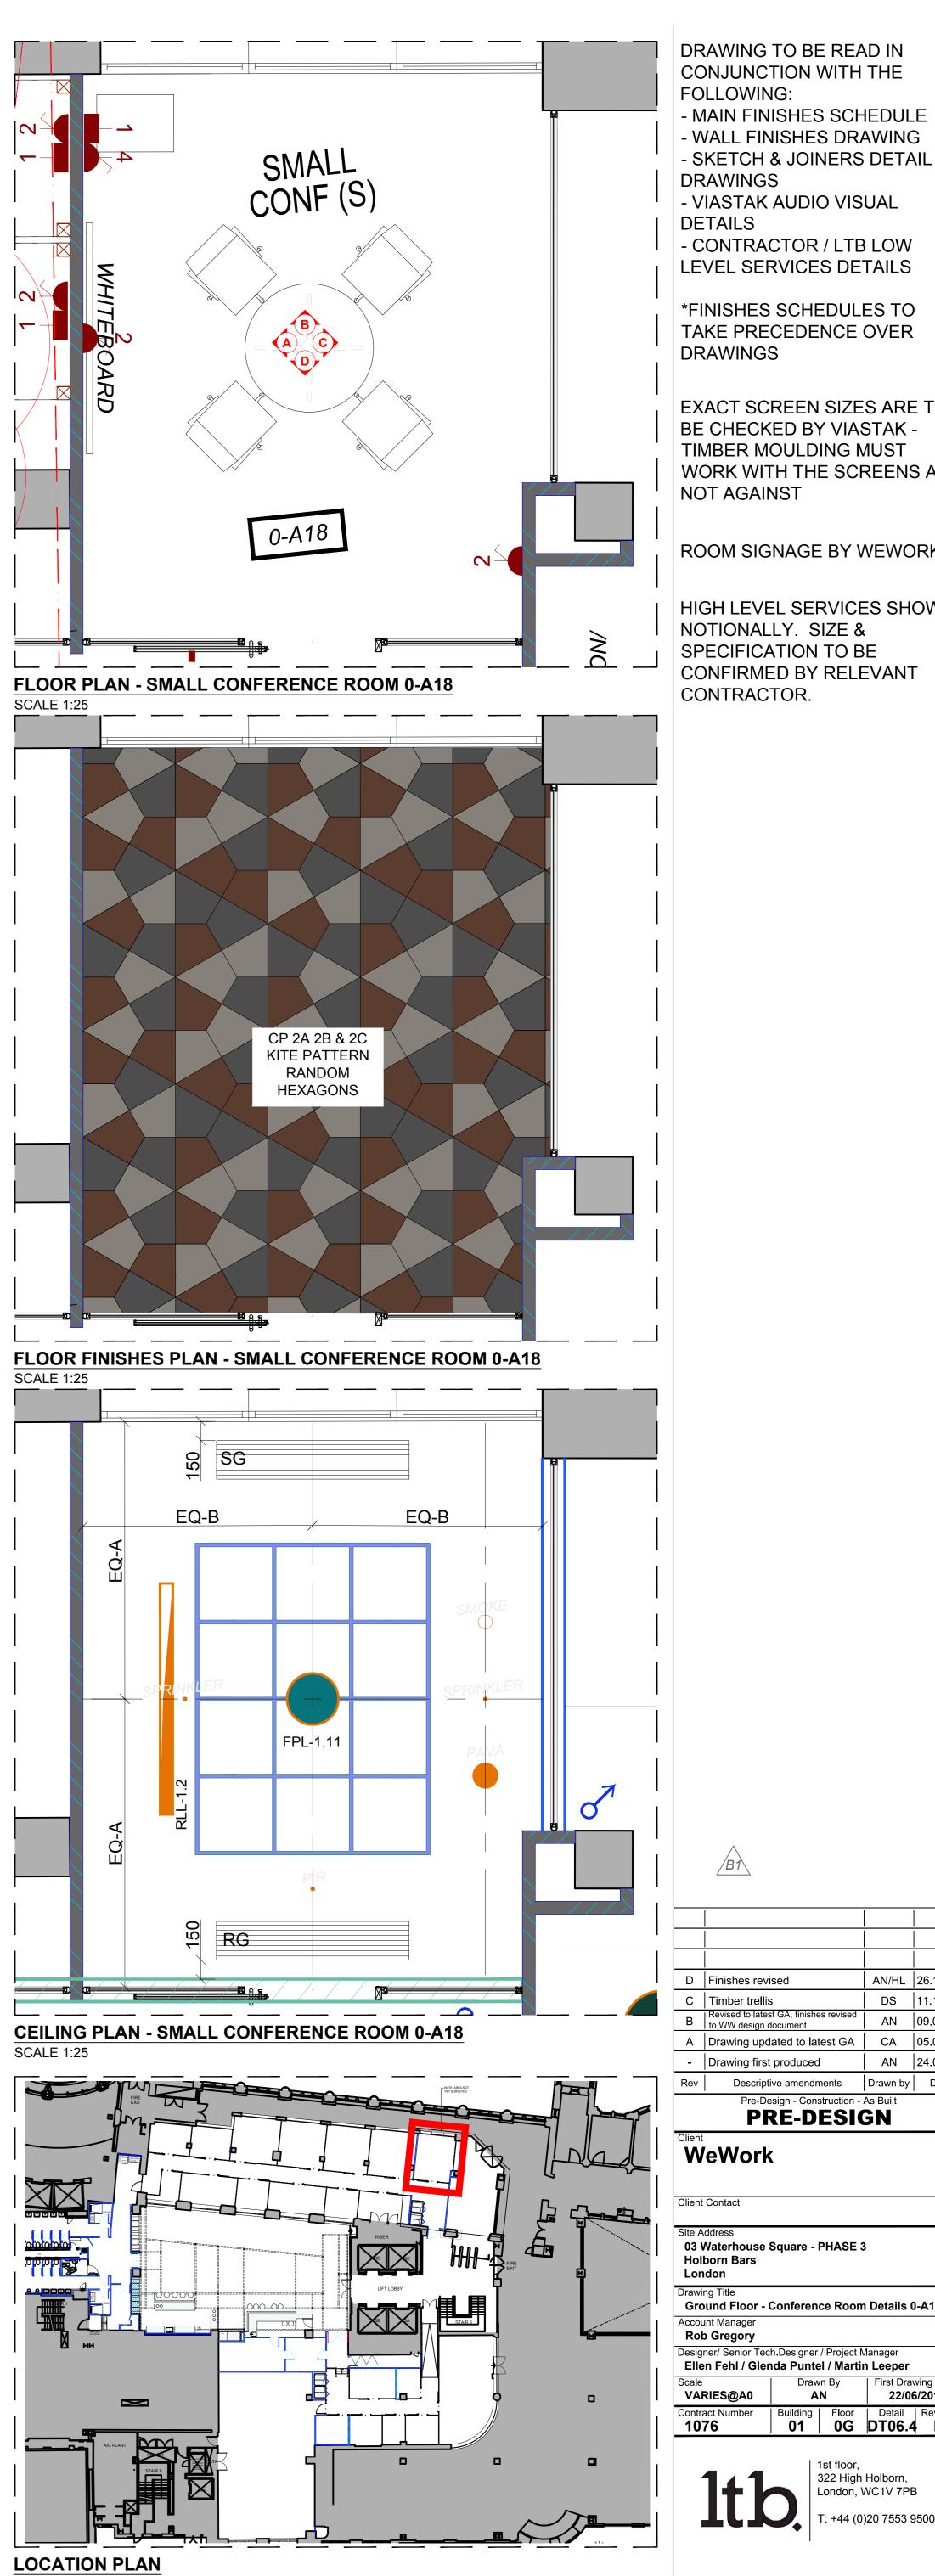

- MAIN FINISHES SCHEDULE - WALL FINISHES DRAWING - SKETCH & JOINERS DETAIL

- VIASTAK AUDIO VISUAL

- CONTRACTOR / LTB LOW LEVEL SERVICES DETAILS

\*FINISHES SCHEDULES TO TAKE PRECEDENCE OVER

EXACT SCREEN SIZES ARE TO BE CHECKED BY VIASTAK -TIMBER MOULDING MUST WORK WITH THE SCREENS AND

ROOM SIGNAGE BY WEWORK

HIGH LEVEL SERVICES SHOWN NOTIONALLY. SIZE & SPECIFICATION TO BE CONFIRMED BY RELEVANT

| D                                    | Finishes revised                                             | AN/HL    | 26.10.16 |
|--------------------------------------|--------------------------------------------------------------|----------|----------|
| С                                    | Timber trellis                                               | DS       | 11.10.16 |
| В                                    | Revised to latest GA, finishes revised to WW design document | AN       | 09.08.16 |
| А                                    | Drawing updated to latest GA                                 | CA       | 05.08.16 |
| _                                    | Drawing first produced                                       | AN       | 24.06.16 |
| Rev                                  | Descriptive amendments                                       | Drawn by | Date     |
| Pre-Design - Construction - As Built |                                                              |          |          |
| PRE-DESIGN                           |                                                              |          |          |
| Client                               |                                                              |          |          |