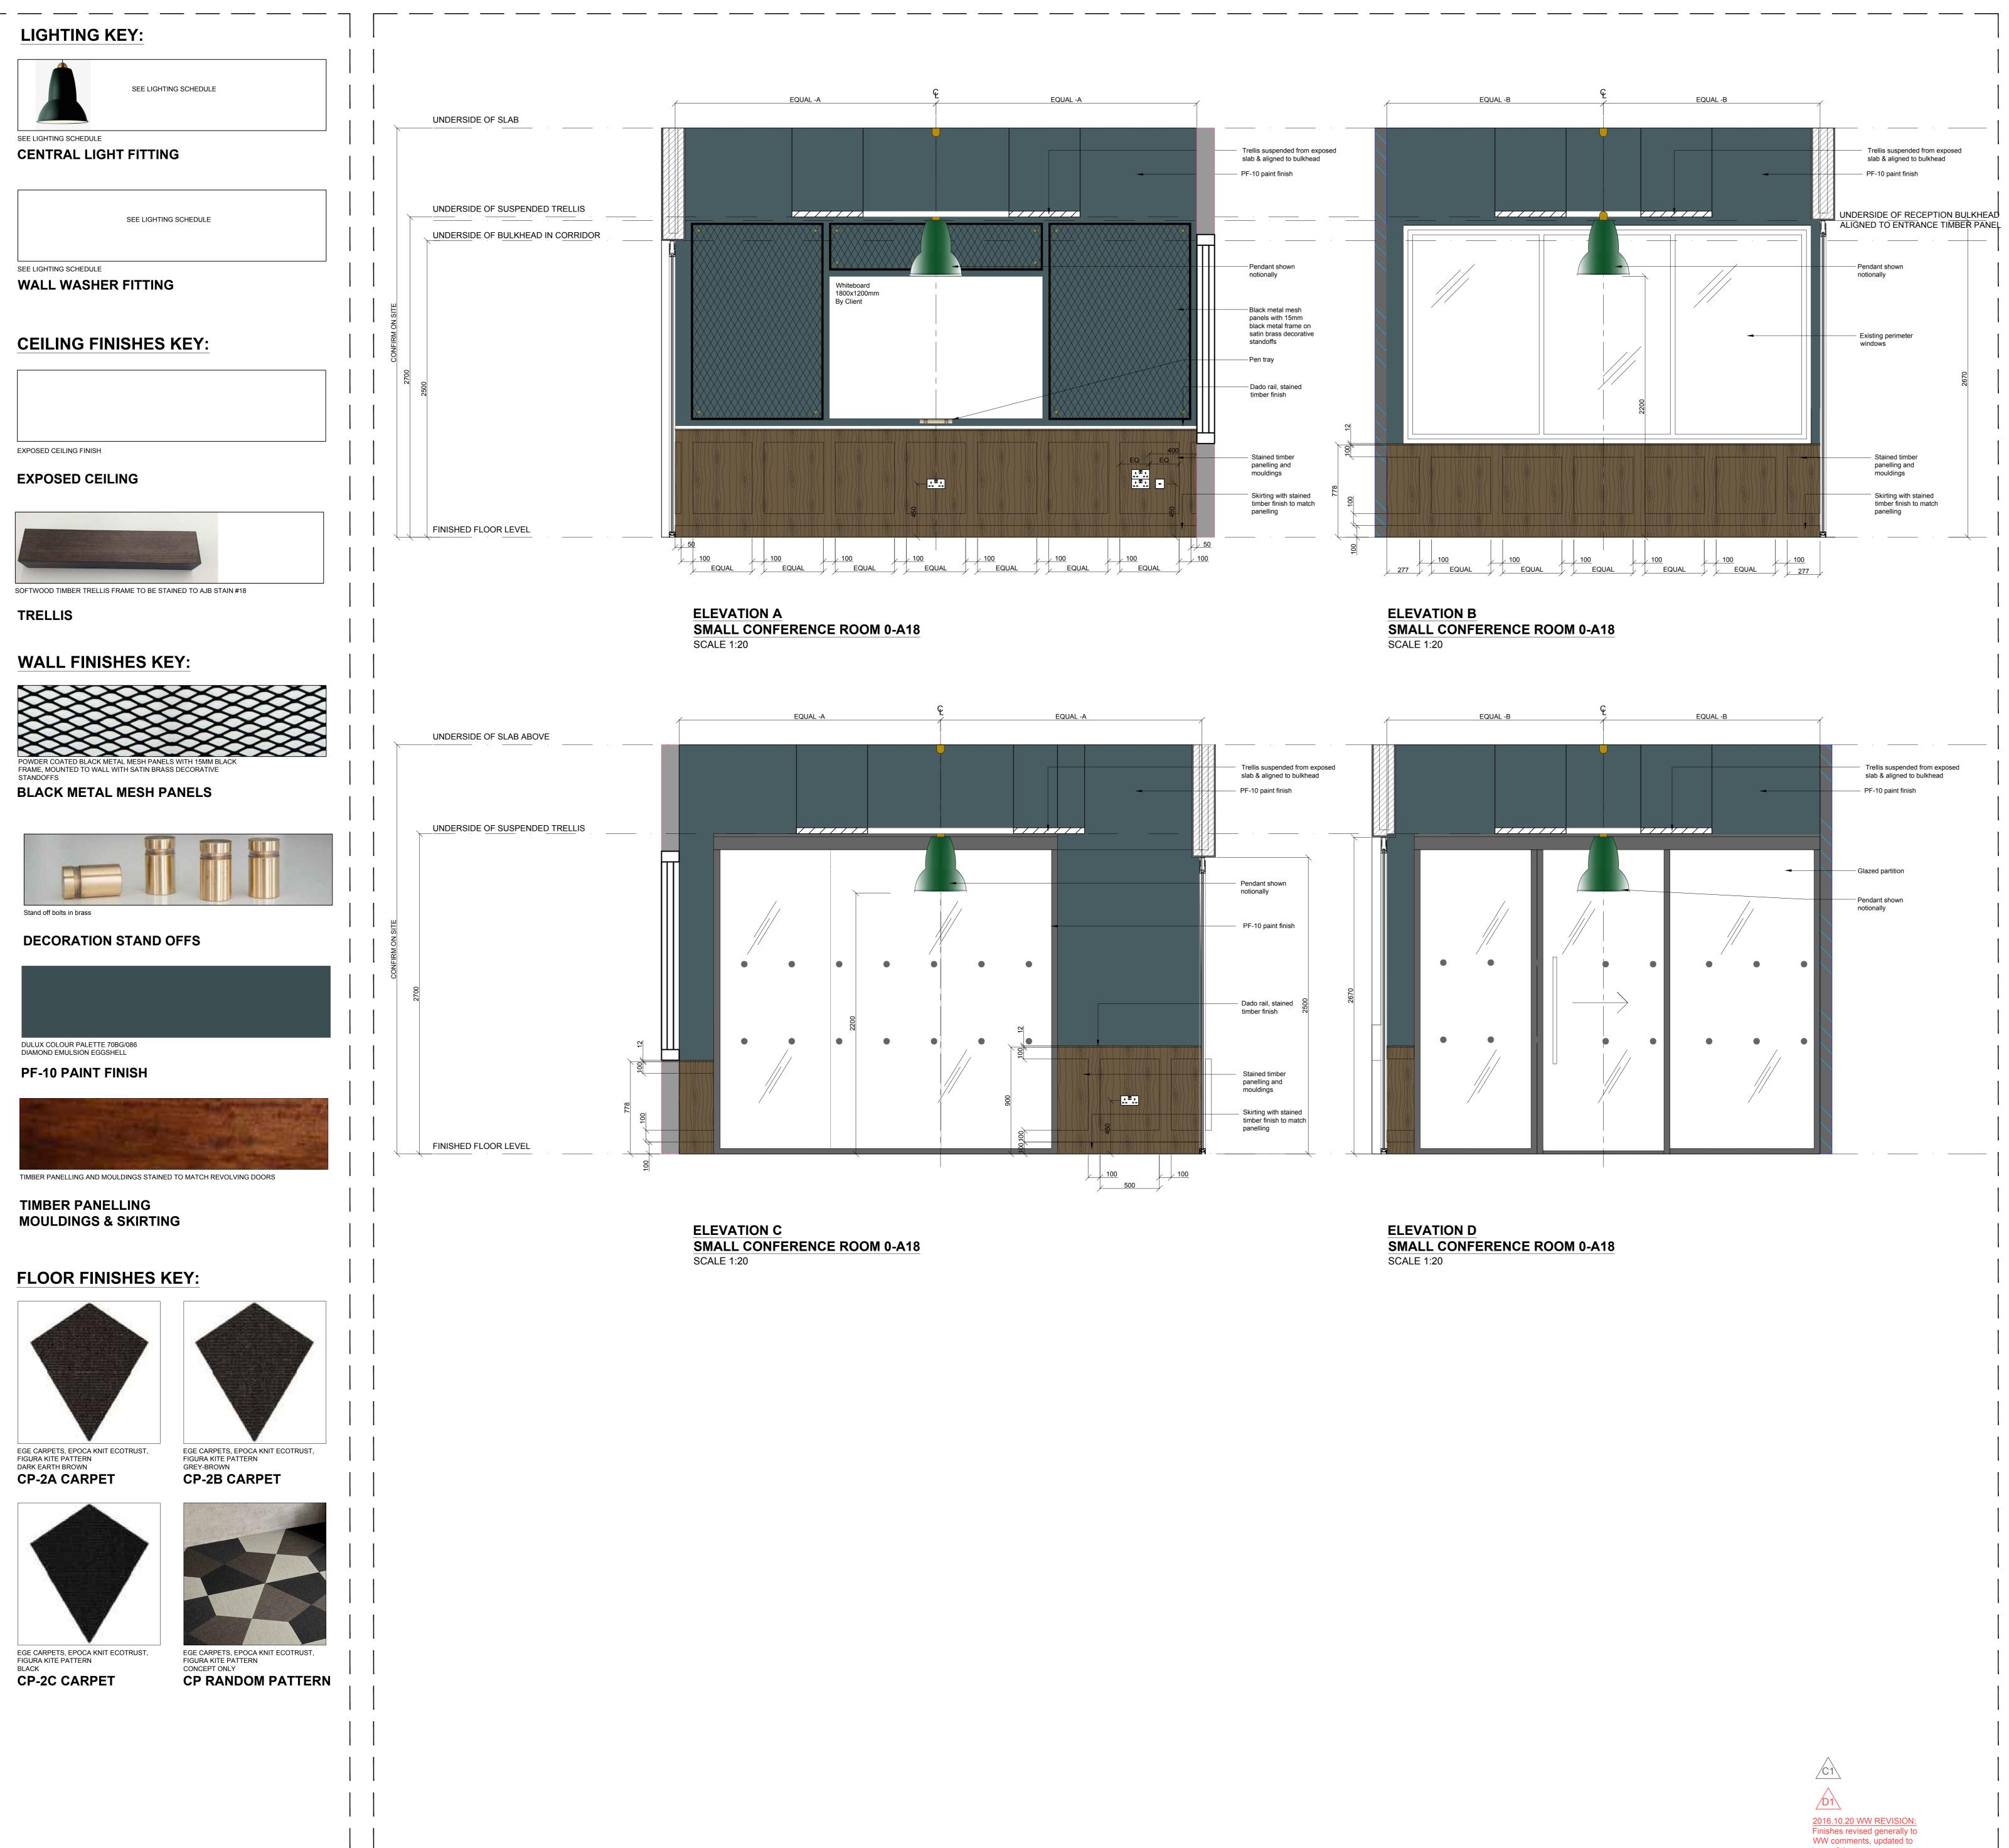

- MAIN FINISHES SCHEDULE - WALL FINISHES DRAWING - SKETCH & JOINERS DETAIL

- VIASTAK AUDIO VISUAL

- CONTRACTOR / LTB LOW LEVEL SERVICES DETAILS

\*FINISHES SCHEDULES TO TAKE PRECEDENCE OVER

EXACT SCREEN SIZES ARE TO BE CHECKED BY VIASTAK -TIMBER MOULDING MUST WORK WITH THE SCREENS AND

ROOM SIGNAGE BY WEWORK

HIGH LEVEL SERVICES SHOWN NOTIONALLY. SIZE & SPECIFICATION TO BE CONFIRMED BY RELEVANT

| D                                    | Finishes revised                                             | AN/HL    | 26.10.16 |
|--------------------------------------|--------------------------------------------------------------|----------|----------|
| С                                    | Timber trellis                                               | DS       | 11.10.16 |
| В                                    | Revised to latest GA, finishes revised to WW design document | AN       | 09.08.16 |
| А                                    | Drawing updated to latest GA                                 | CA       | 05.08.16 |
| _                                    | Drawing first produced                                       | AN       | 24.06.16 |
| Rev                                  | Descriptive amendments                                       | Drawn by | Date     |
| Pre-Design - Construction - As Built |                                                              |          |          |
| PRE-DESIGN                           |                                                              |          |          |
| Client                               |                                                              |          |          |