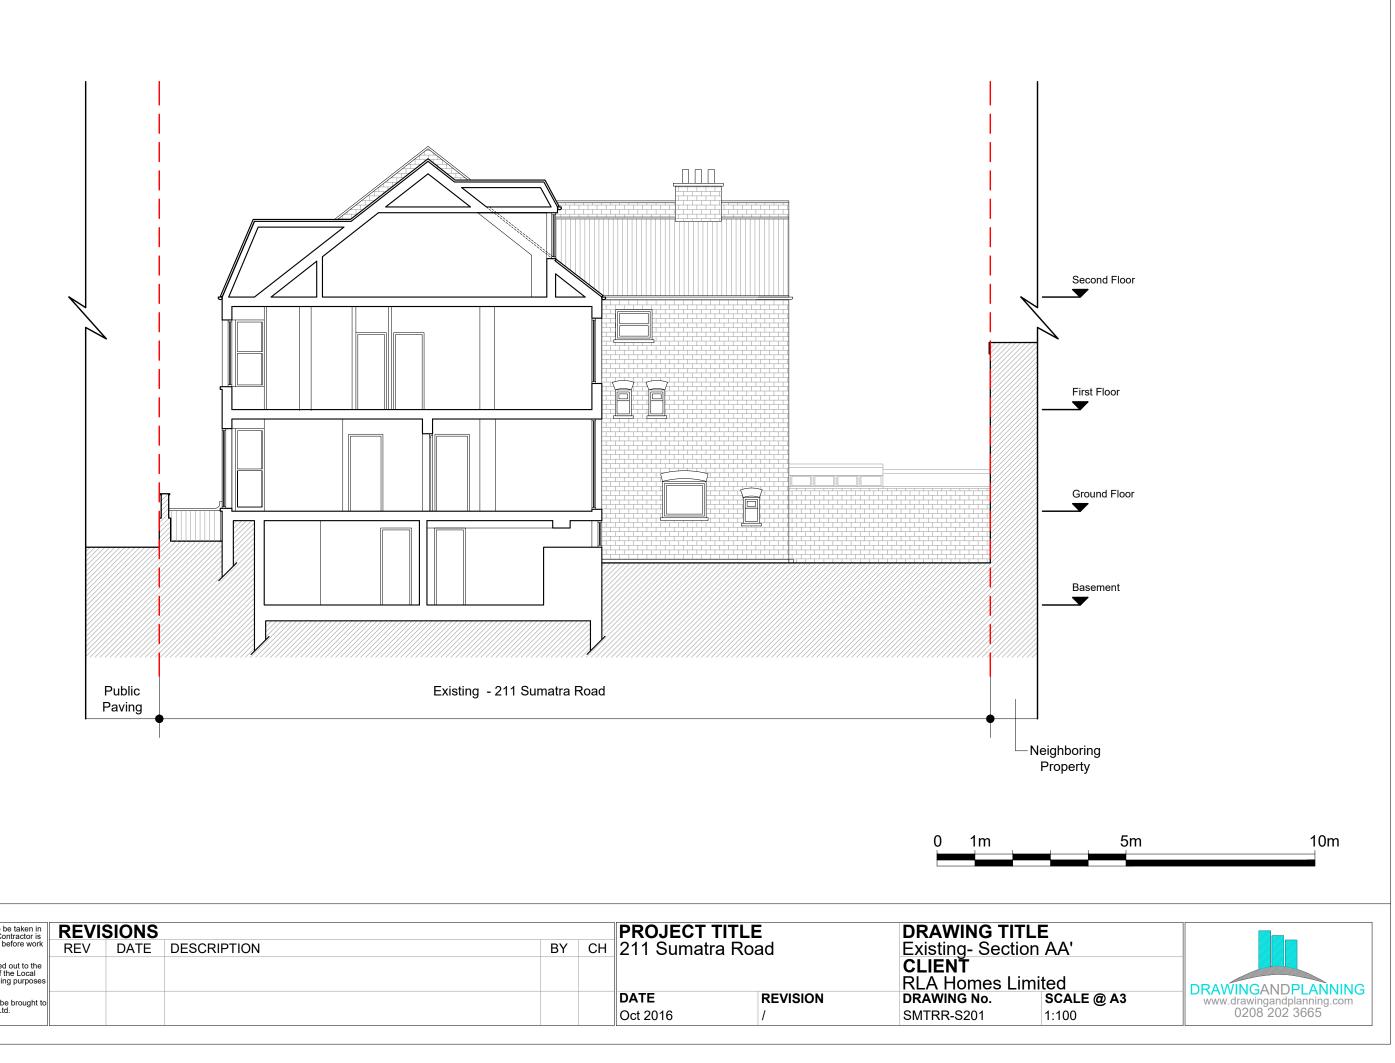

| <b>Dimensions</b> Written dimensions to be taken in<br>preference to scaled dimensions. The Contractor is<br>responsible for checking all dimensions before work<br>starts. | REVISIONS |      |             |    | PROJECT TITLE |                  | DRAWING TIT          |                               |
|-----------------------------------------------------------------------------------------------------------------------------------------------------------------------------|-----------|------|-------------|----|---------------|------------------|----------------------|-------------------------------|
|                                                                                                                                                                             | REV       | DATE | DESCRIPTION | BY | CH            | 211 Sumatra Road |                      | Existing-Section              |
| Local Authority All work is to be carried out to the<br>requirements, and to the satisfaction of the Local<br>Authority. These drawings are for planning purposes<br>only.  |           |      |             |    |               |                  |                      | <b>CLIENŤ</b><br>RLA Homes Li |
| Discrepancies Any discrepancies to be brought to<br>the attention of Drawing And Planning Ltd.<br>Immediately.                                                              |           |      |             |    |               | DATE<br>Oct 2016 | <b>REVISION</b><br>/ | DRAWING No.<br>SMTRR-S201     |