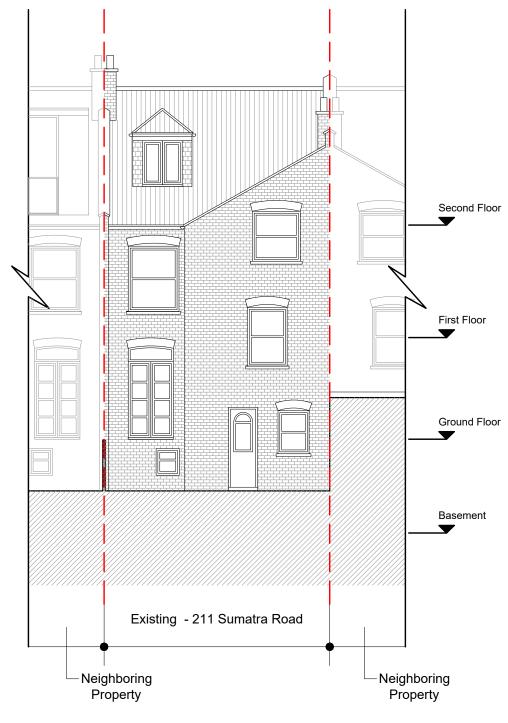

## **Rear Elevation**

| Dimensions Written dimensions to be taken in preference to scaled dimensions. The Contractor is          | REVISIONS |                     |  |    | PROJECT TITLE       |          | DRAWING TITLE                   |                   |            |                            |
|----------------------------------------------------------------------------------------------------------|-----------|---------------------|--|----|---------------------|----------|---------------------------------|-------------------|------------|----------------------------|
| responsible for checking all dimensions before work starts.                                              | REV       | DATE DESCRIPTION BY |  | CH | ∃ ∥211 Sumatra Road |          | Existing-Front & Rear Elevation |                   |            |                            |
| Local Authority All work is to be carried out to the requirements, and to the satisfaction of the Local  |           |                     |  |    |                     |          |                                 | CLIENŤ            |            |                            |
| Authority. These drawings are for planning purposes only.                                                |           |                     |  |    |                     |          |                                 | RLA Homes Limited |            | DRAWINGANDEL ANNING        |
| Discrepancies Any discrepancies to be brought to the attention of Drawing And Planning Ltd. Immediately. |           |                     |  |    |                     | DATE     | REVISION                        | DRAWING No.       | SCALE @ A3 | www.drawingandplanning.com |
|                                                                                                          |           |                     |  |    |                     | Oct 2016 | 1                               | SMTRR-E201        | 1:100      | 0208 202 3665              |