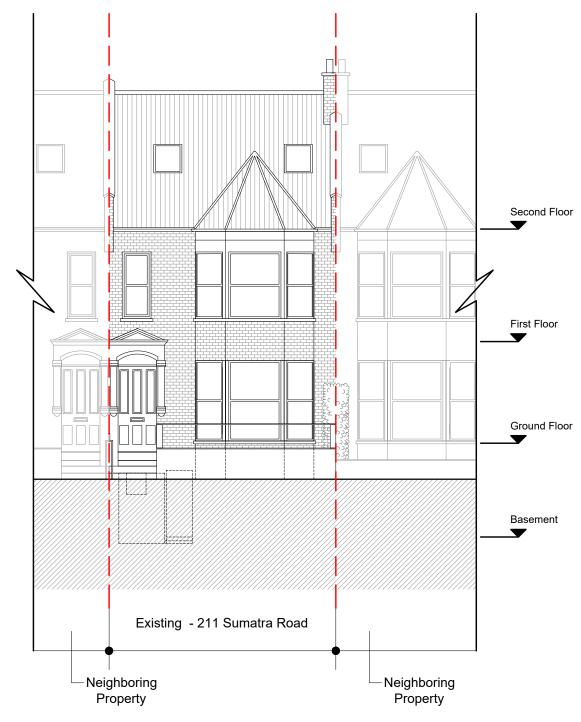

## **Rear Elevation**

| Dimensions Written dimensions to be taken in preference to scaled dimensions. The Contractor is          | REVISIONS |                     |  |    | PROJECT TITLE       |          | DRAWING TITLE                   |                   |            |                            |
|----------------------------------------------------------------------------------------------------------|-----------|---------------------|--|----|---------------------|----------|---------------------------------|-------------------|------------|----------------------------|
| responsible for checking all dimensions before work starts.                                              | REV       | DATE DESCRIPTION BY |  | CH | ∃ ∥211 Sumatra Road |          | Existing-Front & Rear Elevation |                   |            |                            |
| Local Authority All work is to be carried out to the requirements, and to the satisfaction of the Local  |           |                     |  |    |                     |          |                                 | CLIENŤ            |            |                            |
| Authority. These drawings are for planning purposes only.                                                |           |                     |  |    |                     |          |                                 | RLA Homes Limited |            | DRAWINGANDEL ANNING        |
| Discrepancies Any discrepancies to be brought to the attention of Drawing And Planning Ltd. Immediately. |           |                     |  |    |                     | DATE     | REVISION                        | DRAWING No.       | SCALE @ A3 | www.drawingandplanning.com |
|                                                                                                          |           |                     |  |    |                     | Oct 2016 | 1                               | SMTRR-E201        | 1:100      | 0208 202 3665              |