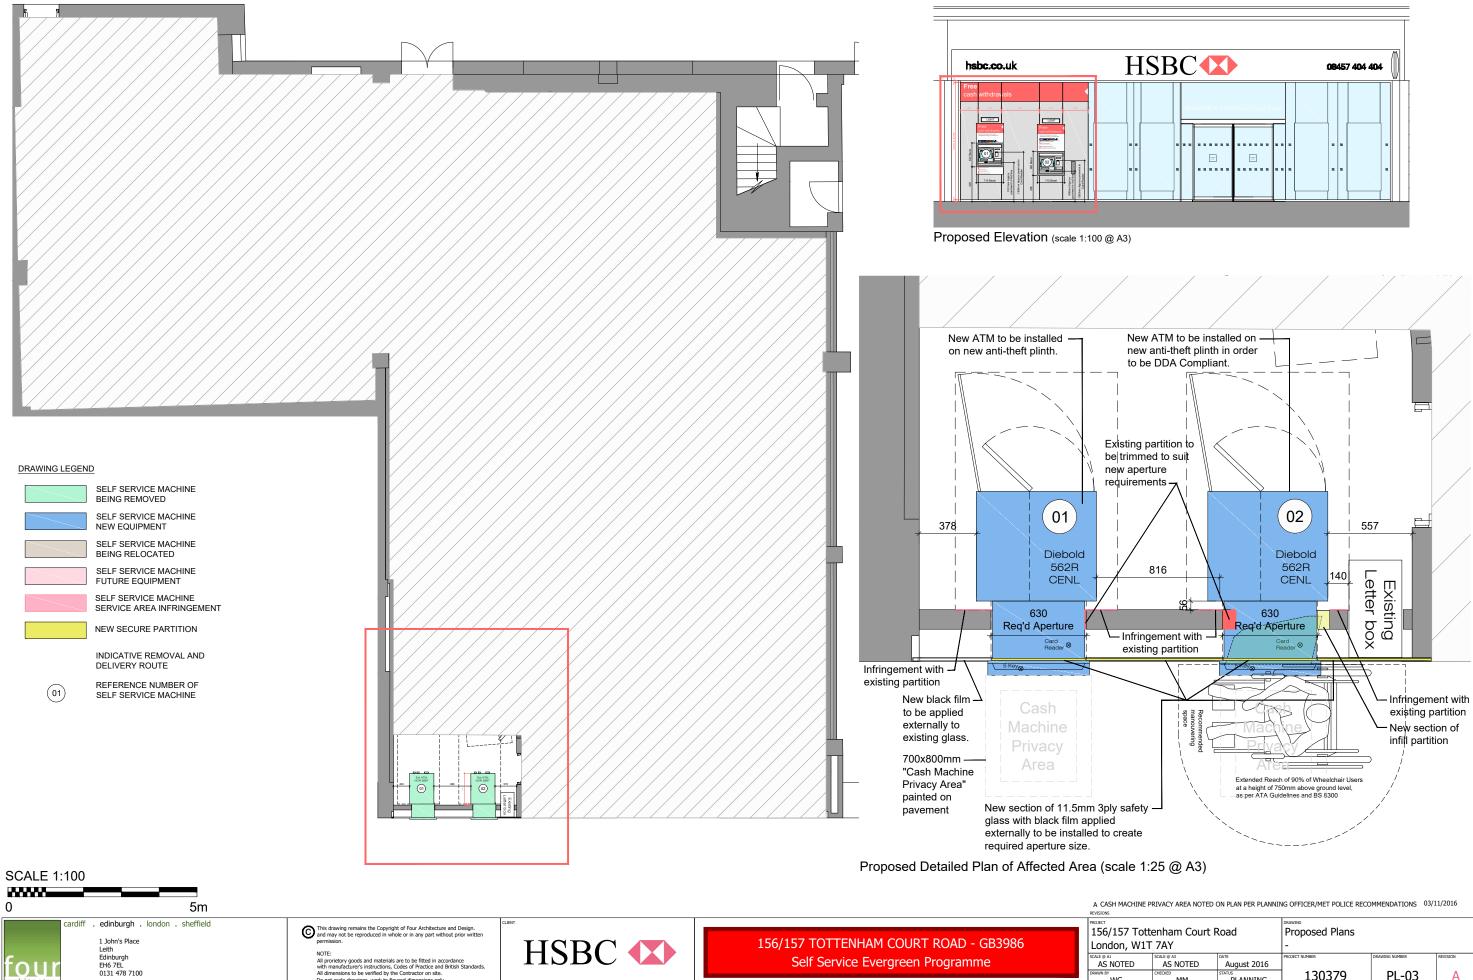

100

HSBC 🚺

156/157 TOTTENHAM COURT ROAD - GB3986 Self Service Evergreen Programme

| E PRIVACY AREA NOTED ON PLAN PER PLANNING OFFICER/MET POLICE RECOMMENDATIONS | 03/11/2016 |
|------------------------------------------------------------------------------|------------|
| E PRIVACT AREA NOTED ON PLAN PER PLANNING OFFICER/MET POLICE RECOMMENDATIONS | 03/11/2010 |

| 156/157 Tottenham Court Road |                        |                        | Proposed Plans |                |                |          |
|------------------------------|------------------------|------------------------|----------------|----------------|----------------|----------|
|                              | London, W1T 7AY        |                        |                | -              |                |          |
|                              | SCALE @ A1<br>AS NOTED | SCALE @ A3<br>AS NOTED | August 2016    | PROJECT NUMBER | DRAWING NUMBER | REVISION |
|                              | WG                     | CHECKED                | PLANNING       | 130379         | PL-03          | Α        |