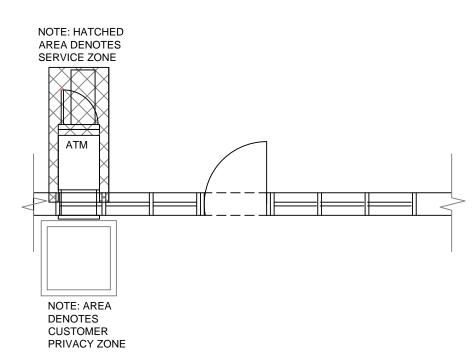

AS INSTALLED FRONT ELEVATION SCALE 1:50

AS INSTALLED PART PLAN SCALE 1:50

| 1. ALL MEASUREMENTS/DIMENSIONS TO BE<br>CHECKED ON SITE PRIOR TO UNDERTAKING<br>ANY WORKS.  |              |       |                          |       |                |
|---------------------------------------------------------------------------------------------|--------------|-------|--------------------------|-------|----------------|
|                                                                                             |              |       |                          |       |                |
|                                                                                             |              |       |                          |       |                |
|                                                                                             |              |       |                          |       |                |
|                                                                                             |              |       |                          |       |                |
|                                                                                             |              |       |                          |       |                |
|                                                                                             |              |       |                          |       |                |
|                                                                                             |              |       |                          |       |                |
|                                                                                             |              |       |                          |       |                |
|                                                                                             |              |       |                          |       |                |
|                                                                                             |              |       |                          |       |                |
|                                                                                             |              |       |                          |       |                |
|                                                                                             |              |       |                          |       |                |
|                                                                                             |              |       |                          |       |                |
|                                                                                             |              |       |                          |       |                |
|                                                                                             |              |       |                          |       |                |
|                                                                                             |              |       |                          |       |                |
| 4 07.11.16<br>3 04.11.16                                                                    | _            |       | relocated                | indow | frame          |
| 2 03.11.10                                                                                  |              |       | added                    | 9 nin | abiold         |
| REV. DATE                                                                                   | BY           | DESCR | s,privacy zone<br>IPTION | a pin | Shield         |
| NOTE MACHINE                                                                                |              |       |                          |       |                |
| NoteMachine UK Ltd                                                                          |              |       |                          |       |                |
| Elvicta Business Park, Crickhowell, Powys, NP8 1DF<br>Tel: 01873 811 634 Fax: 01873 811 552 |              |       |                          |       |                |
| Greenland Travel (TTW)                                                                      |              |       |                          |       |                |
| AS INSTALLED ELEVATION AND PLAN<br>CONVENIENCE STORE                                        |              |       |                          |       |                |
| 22 Charlton St,Kings Cross<br>London,NW1 1JH                                                |              |       |                          |       |                |
| DRAWN BY<br>JML/CAD                                                                         | DAT<br>16/08 | TE    | scale<br>1:50            | SH    | eet size<br>A3 |
| CHECKED BY                                                                                  | DAT          |       | APPROVED BY              |       | DATE           |
| DRAWING No.                                                                                 | 2048         | 8-54  | -002                     | 1     | REVISION       |