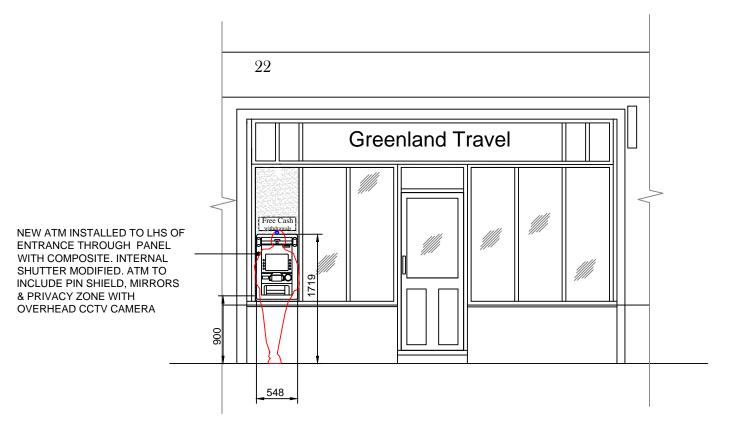

AS INSTALLED FRONT ELEVATION SCALE 1:50

AS INSTALLED PART PLAN SCALE 1:50

| 1. ALL MEASUREMENTS/DIMENSIONS TO BE<br>CHECKED ON SITE PRIOR TO UNDERTAKING<br>ANY WORKS.  |              |       |                          |       |                |
|---------------------------------------------------------------------------------------------|--------------|-------|--------------------------|-------|----------------|
|                                                                                             |              |       |                          |       |                |
|                                                                                             |              |       |                          |       |                |
|                                                                                             |              |       |                          |       |                |
|                                                                                             |              |       |                          |       |                |
|                                                                                             |              |       |                          |       |                |
|                                                                                             |              |       |                          |       |                |
|                                                                                             |              |       |                          |       |                |
|                                                                                             |              |       |                          |       |                |
|                                                                                             |              |       |                          |       |                |
|                                                                                             |              |       |                          |       |                |
|                                                                                             |              |       |                          |       |                |
|                                                                                             |              |       |                          |       |                |
|                                                                                             |              |       |                          |       |                |
|                                                                                             |              |       |                          |       |                |
|                                                                                             |              |       |                          |       |                |
|                                                                                             |              |       |                          |       |                |
| 4 07.11.16<br>3 04.11.16                                                                    | _            |       | relocated                | indow | frame          |
| 2 03.11.10                                                                                  |              |       | added                    | 9 nin | abiold         |
| REV. DATE                                                                                   | BY           | DESCR | s,privacy zone<br>IPTION | a pin | Shield         |
| NOTE MACHINE                                                                                |              |       |                          |       |                |
| NoteMachine UK Ltd                                                                          |              |       |                          |       |                |
| Elvicta Business Park, Crickhowell, Powys, NP8 1DF<br>Tel: 01873 811 634 Fax: 01873 811 552 |              |       |                          |       |                |
| Greenland Travel (TTW)                                                                      |              |       |                          |       |                |
| AS INSTALLED ELEVATION AND PLAN<br>CONVENIENCE STORE                                        |              |       |                          |       |                |
| 22 Charlton St,Kings Cross<br>London,NW1 1JH                                                |              |       |                          |       |                |
| DRAWN BY<br>JML/CAD                                                                         | DAT<br>16/08 | TE    | scale<br>1:50            | SH    | eet size<br>A3 |
| CHECKED BY                                                                                  | DAT          |       | APPROVED BY              |       | DATE           |
| DRAWING No.                                                                                 | 2048         | 8-54  | -002                     | 1     | REVISION       |