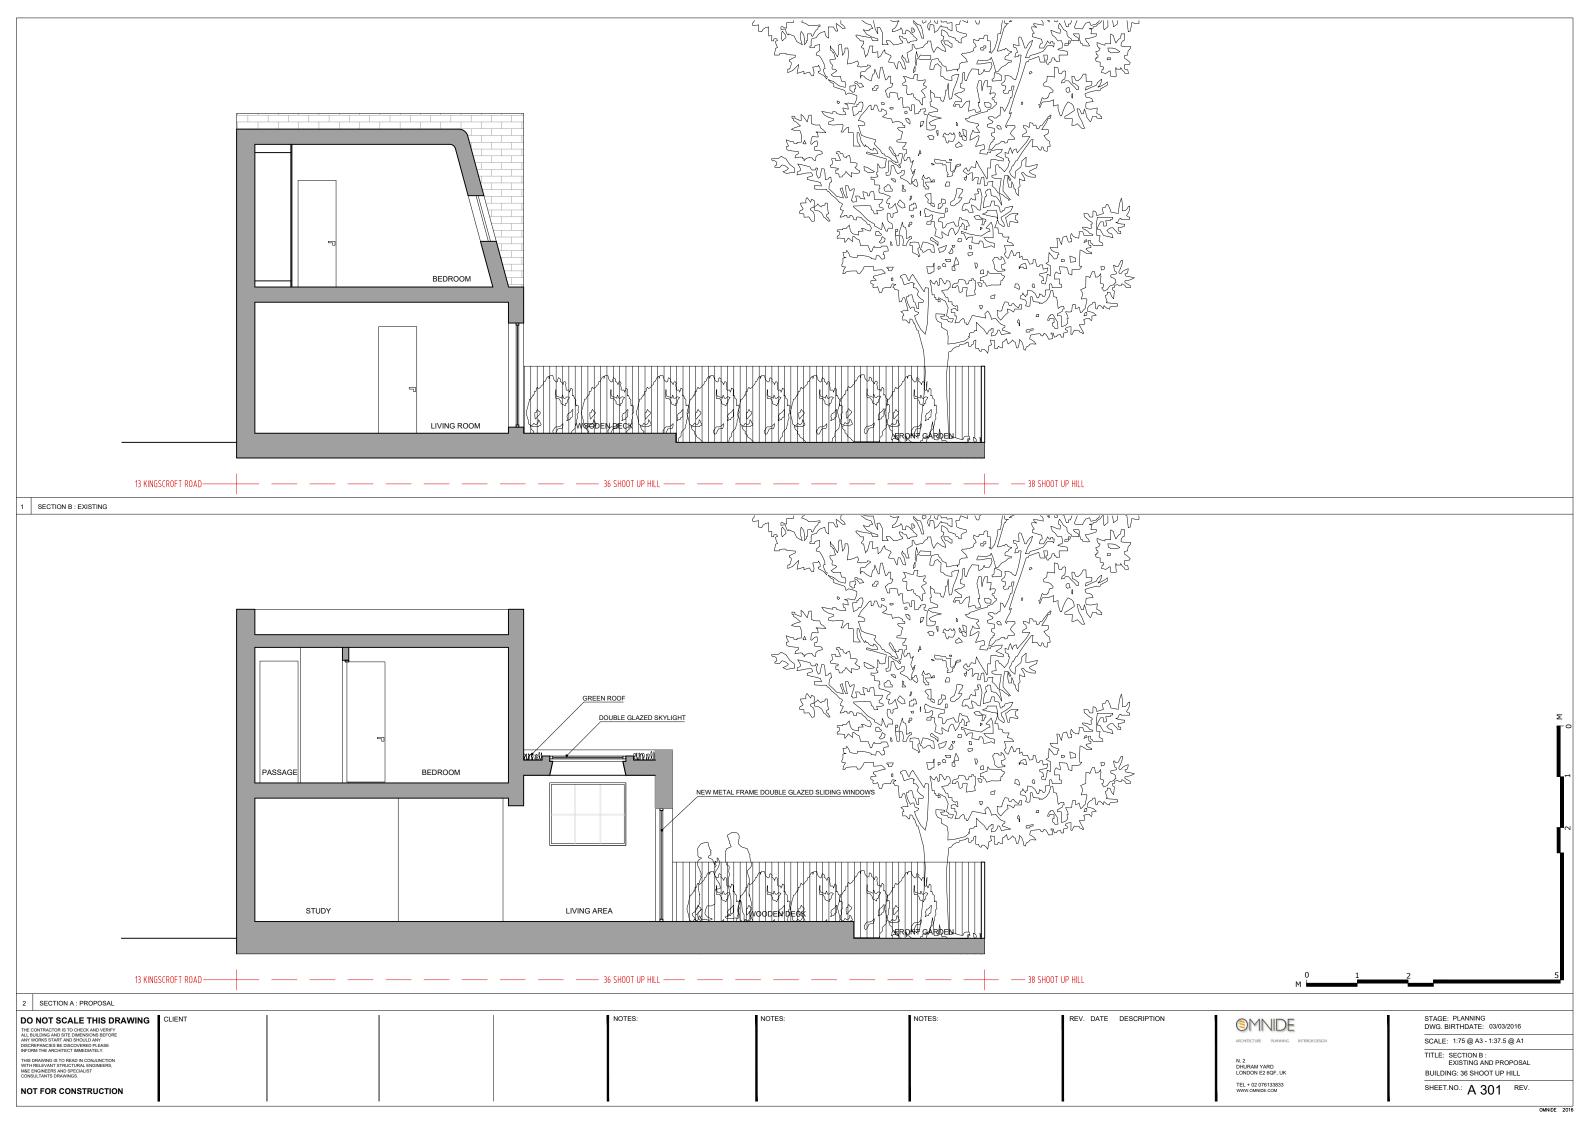

ENGINEERS AND SPECIALIST<br>CONSULTANTS DRAWINGS.                                                                                       |        |  |        |        |        |                       | DHURAM YARD<br>LONDON E2 6QF, UK      | BUILDING: 36 SHOOT UP HILL                    |
| NOT FOR CONSTRUCTION                                                                                                                        |        |  |        |        |        |                       | TEL + 02 076133833<br>WWW.OMNIDE.COM  | SHEET.NO.: A 0.00 REV.                        |





















METAL FRAME DOUBLE GLAZED FOLDING WINDOWS

RECLAIMED BRICKS TO MATCH EXISTING BRICKS

METAL FRAME DOUBLE GLAZED SLIDING DOORS

+6.48

+2.975

NEW METAL FRAME DOUBLE GLAZED SIDE HINGED WINDOWS





## Prepared by



N. 2 Durham Yard, London E2 6QF

T: +44 (0)207 613 3833 E: admin@omnide.com