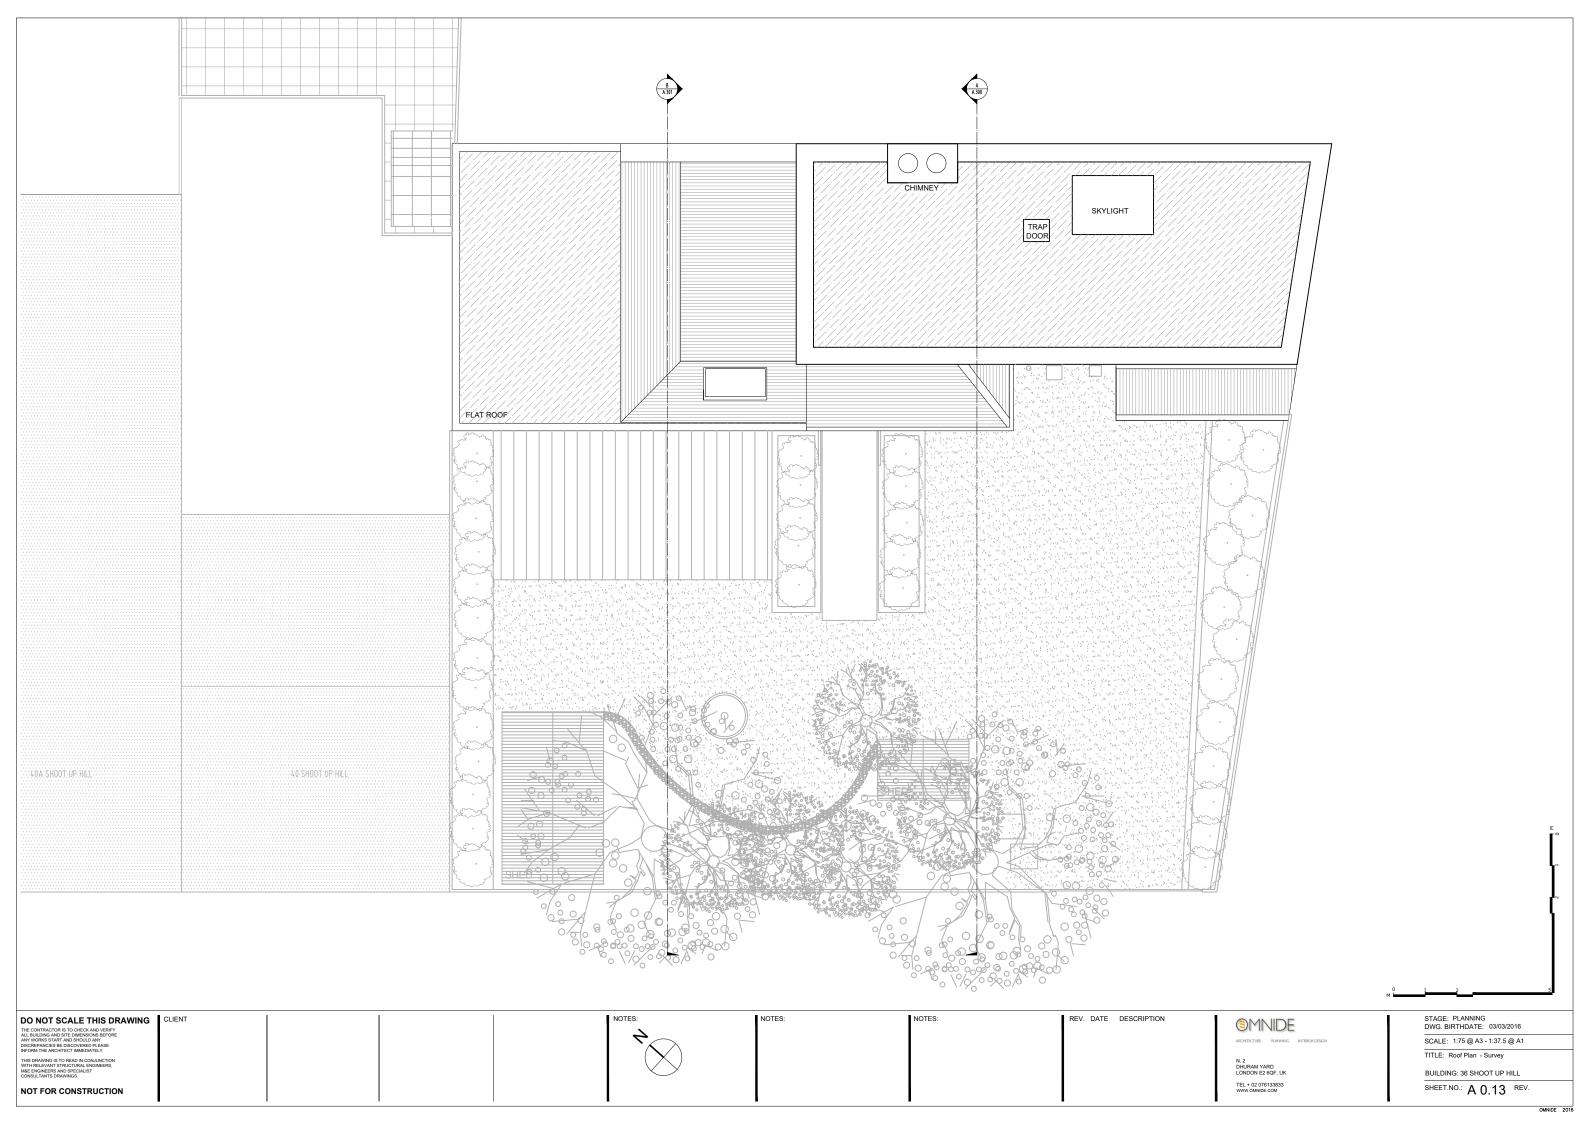

## 36 Shoot Up Hill - Planning Set

| DO NOT SCALE THIS DRAWING THE CONTRACTOR IS TO CHECK AND VERIFY                                                                             | CLIENT |  | NOTES: | NOTES: | NOTES: | REV. DATE DESCRIPTION |                                       | STAGE: PLANNING<br>DWG. BIRTHDATE: 03/03/2016 |
|---------------------------------------------------------------------------------------------------------------------------------------------|--------|--|--------|--------|--------|-----------------------|---------------------------------------|-----------------------------------------------|
| ALL BUILDING AND SITE DIMENSIONS BEFORE ANY WORKS START AND SHOULD ANY DISCREPANCIES BE DISCOVERED PLEASE INFORM THE ARCHITECT IMMEDIATELY. |        |  |        |        |        |                       | ARCHITECTURE PLANNING INTERIOR DESIGN | SCALE:                                        |
| THIS DRAWING IS TO READ IN CONJUNCTION WITH RELEVANT STRUCTURAL ENGINEERS,                                                                  |        |  |        |        |        |                       | N. 2                                  | TITLE: Cover                                  |
| MAE ENGINEERS AND SPECIALIST<br>CONSULTANTS DRAWINGS.                                                                                       |        |  |        |        |        |                       | DHURAM YARD<br>LONDON E2 6QF, UK      | BUILDING: 36 SHOOT UP HILL                    |
| NOT FOR CONSTRUCTION                                                                                                                        |        |  |        |        |        |                       | TEL + 02 076133833<br>WWW.OMNIDE.COM  | SHEET.NO.: A 0.00 REV.                        |