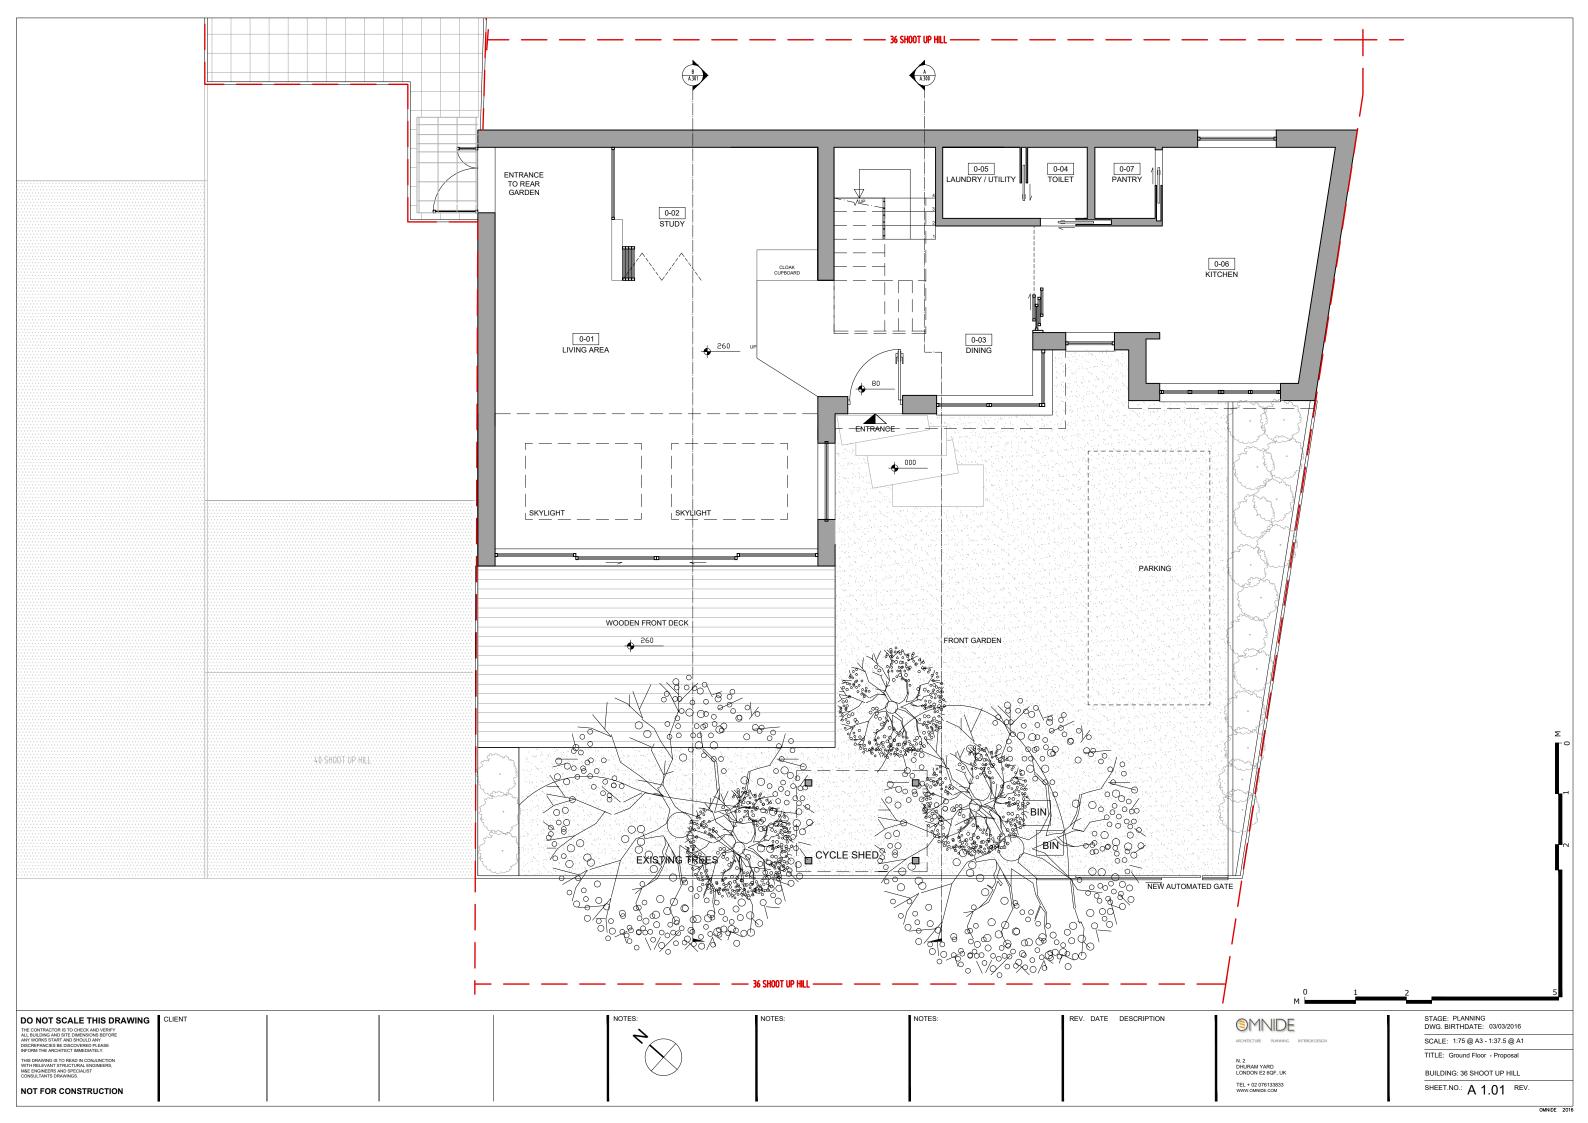

## 36 Shoot Up Hill - Planning Set

| DO NOT SCALE THIS DRAWING THE CONTRACTOR IS TO CHECK AND VERIFY                                                                             | CLIENT |  | NOTES: | NOTES: | NOTES: | REV. DATE DESCRIPTION |                                       | STAGE: PLANNING<br>DWG. BIRTHDATE: 03/03/2016 |
|---------------------------------------------------------------------------------------------------------------------------------------------|--------|--|--------|--------|--------|-----------------------|---------------------------------------|-----------------------------------------------|
| ALL BUILDING AND SITE DIMENSIONS BEFORE ANY WORKS START AND SHOULD ANY DISCREPANCIES BE DISCOVERED PLEASE INFORM THE ARCHITECT IMMEDIATELY. |        |  |        |        |        |                       | ARCHITECTURE PLANNING INTERIOR DESIGN | SCALE:                                        |
| THIS DRAWING IS TO READ IN CONJUNCTION WITH RELEVANT STRUCTURAL ENGINEERS,                                                                  |        |  |        |        |        |                       | N. 2                                  | TITLE: Cover                                  |
| MAE ENGINEERS AND SPECIALIST<br>CONSULTANTS DRAWINGS.                                                                                       |        |  |        |        |        |                       | DHURAM YARD<br>LONDON E2 6QF, UK      | BUILDING: 36 SHOOT UP HILL                    |
| NOT FOR CONSTRUCTION                                                                                                                        |        |  |        |        |        |                       | TEL + 02 076133833<br>WWW.OMNIDE.COM  | SHEET.NO.: A 0.00 REV.                        |