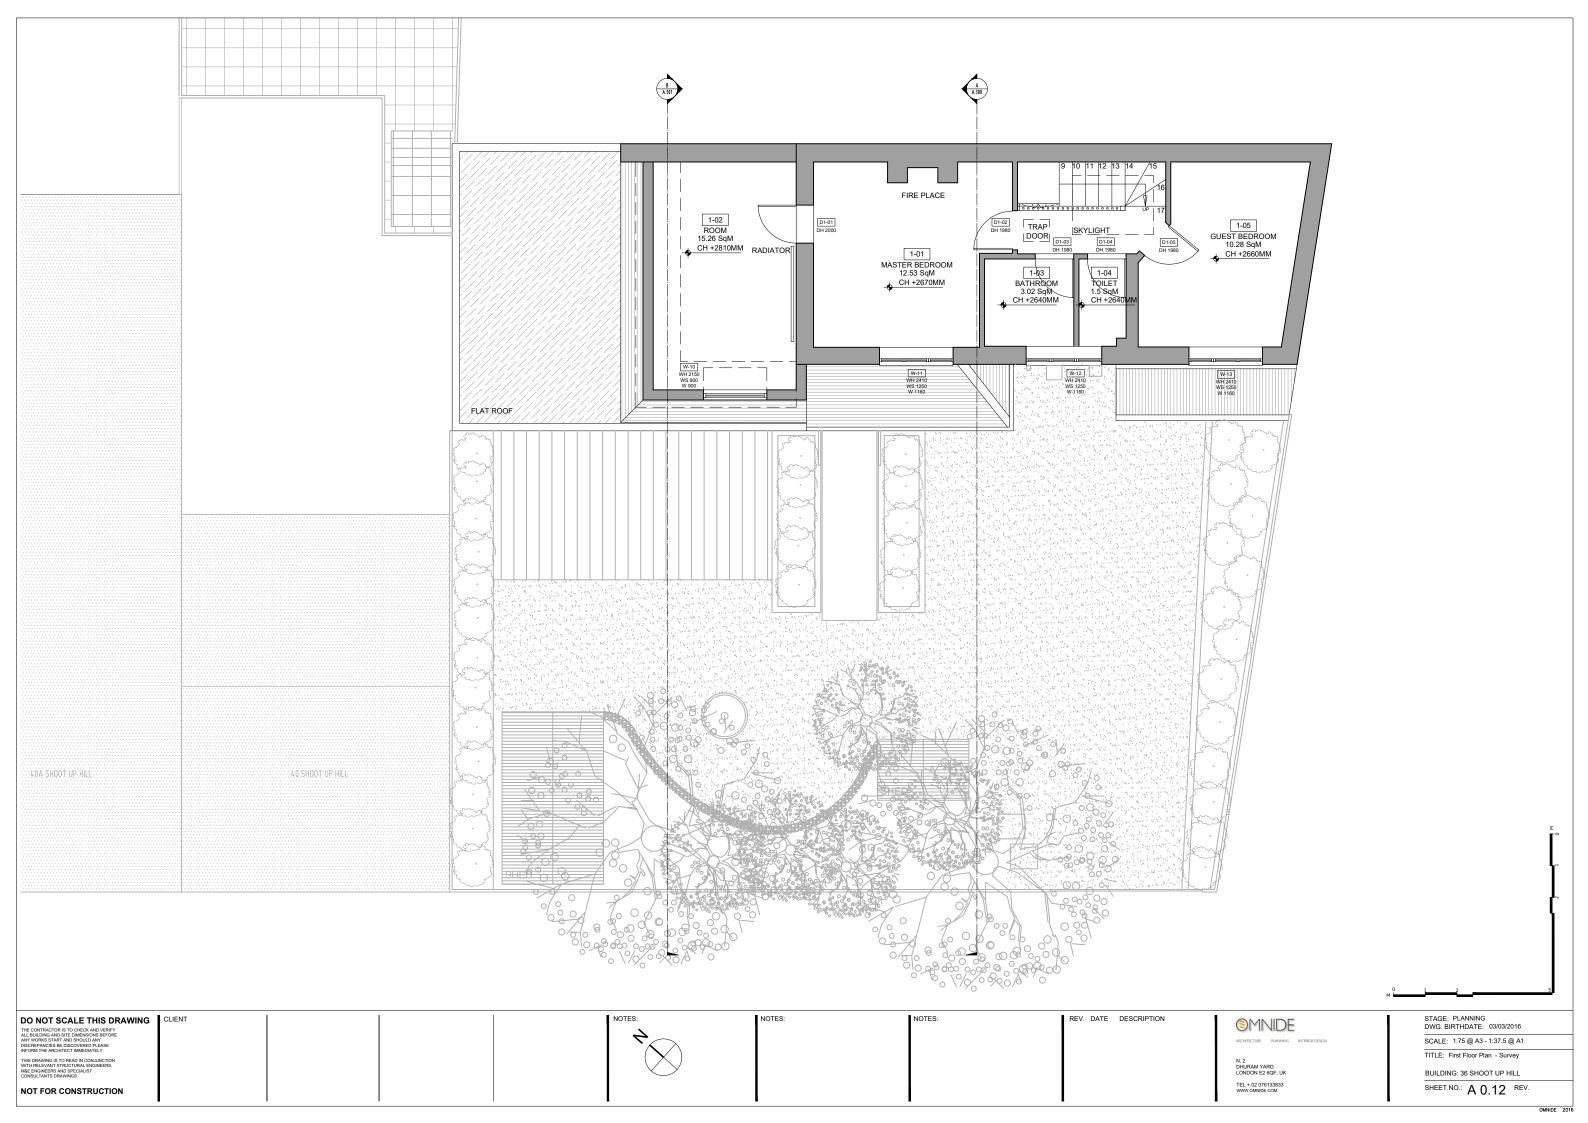

## 36 Shoot Up Hill - Planning Set

| DO NOT SCALE THIS DRAWING THE CONTRACTOR IS TO CHECK AND VERIFY                                                                             | CLIENT |  | NOTES: | NOTES: | NOTES: | REV. DATE DESCRIPTION |                                       | STAGE: PLANNING<br>DWG. BIRTHDATE: 03/03/2016 |
|---------------------------------------------------------------------------------------------------------------------------------------------|--------|--|--------|--------|--------|-----------------------|---------------------------------------|-----------------------------------------------|
| ALL BUILDING AND SITE DIMENSIONS BEFORE ANY WORKS START AND SHOULD ANY DISCREPANCIES BE DISCOVERED PLEASE INFORM THE ARCHITECT IMMEDIATELY. |        |  |        |        |        |                       | ARCHITECTURE PLANNING INTERIOR DESIGN | SCALE:                                        |
| THIS DRAWING IS TO READ IN CONJUNCTION WITH RELEVANT STRUCTURAL ENGINEERS,                                                                  |        |  |        |        |        |                       | N. 2                                  | TITLE: Cover                                  |
| MAE ENGINEERS AND SPECIALIST<br>CONSULTANTS DRAWINGS.                                                                                       |        |  |        |        |        |                       | DHURAM YARD<br>LONDON E2 6QF, UK      | BUILDING: 36 SHOOT UP HILL                    |
| NOT FOR CONSTRUCTION                                                                                                                        |        |  |        |        |        |                       | TEL + 02 076133833<br>WWW.OMNIDE.COM  | SHEET.NO.: A 0.00 REV.                        |