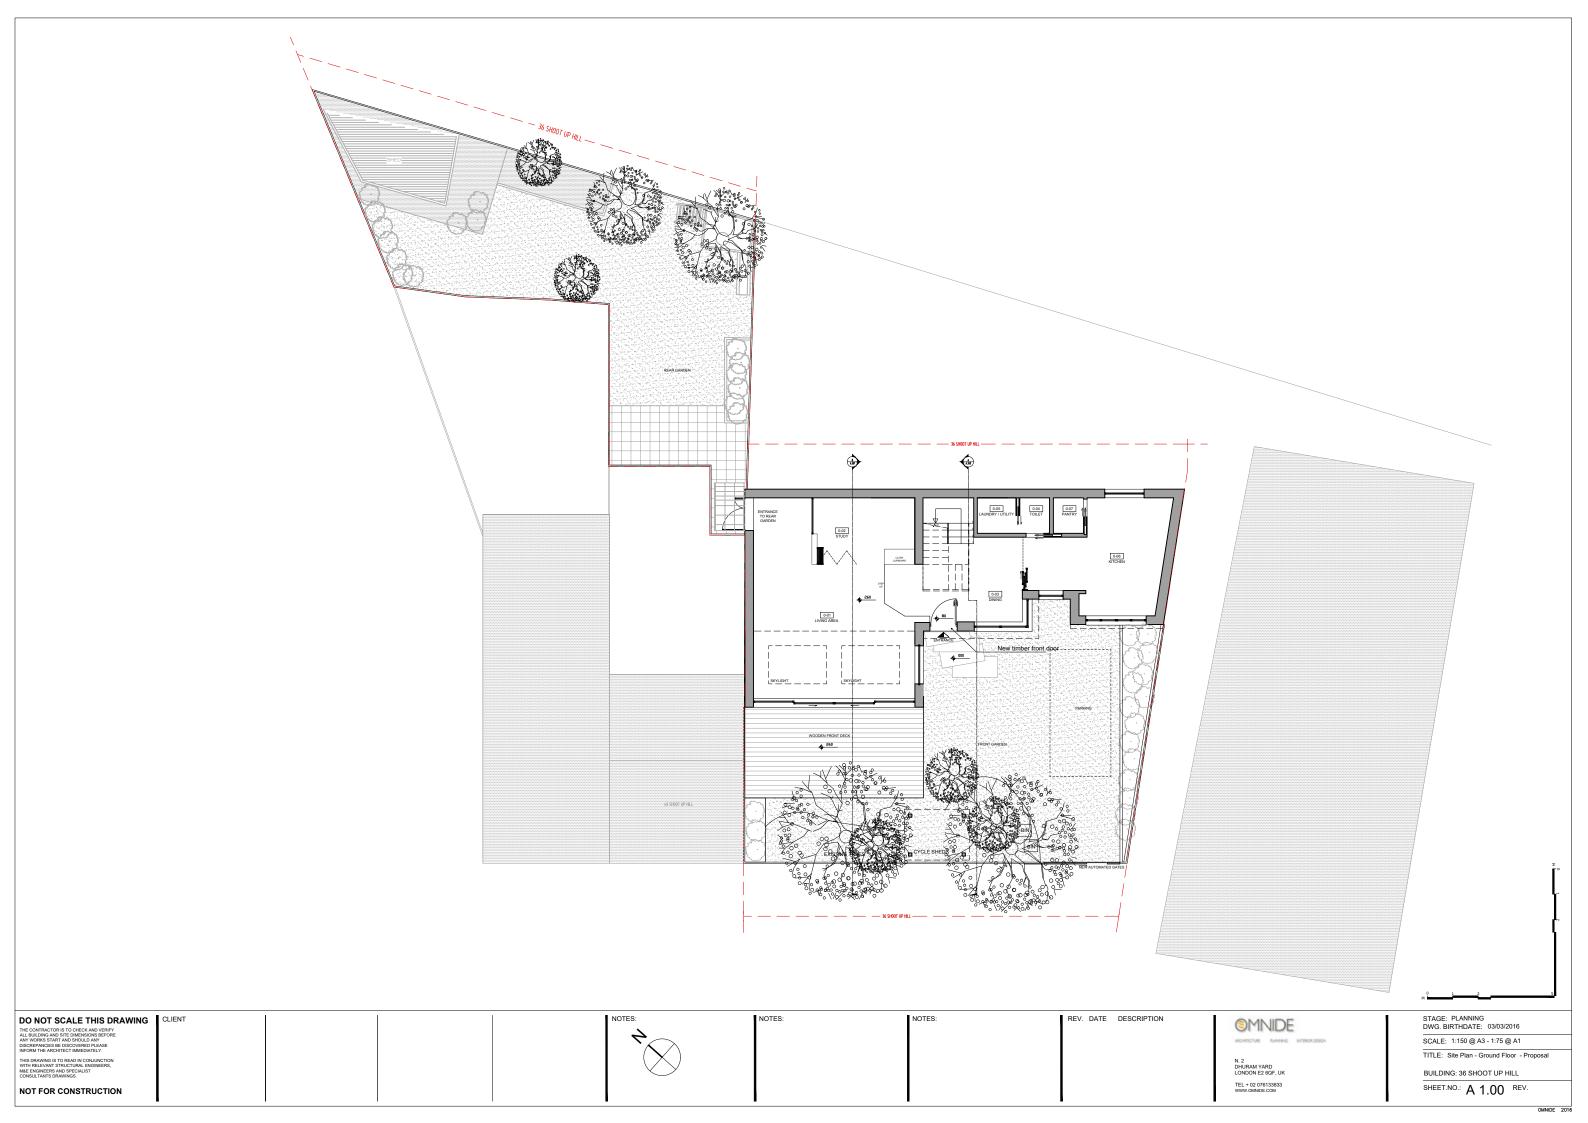

## 36 Shoot Up Hill - Planning Set

| DO NOT SCALE THIS DRAWING THE CONTRACTOR IS TO CHECK AND VERIFY                                                                             | CLIENT |  | NOTES: | NOTES: | NOTES: | REV. DATE DESCRIPTION |                                       | STAGE: PLANNING<br>DWG. BIRTHDATE: 03/03/2016 |
|---------------------------------------------------------------------------------------------------------------------------------------------|--------|--|--------|--------|--------|-----------------------|---------------------------------------|-----------------------------------------------|
| ALL BUILDING AND SITE DIMENSIONS BEFORE ANY WORKS START AND SHOULD ANY DISCREPANCIES BE DISCOVERED PLEASE INFORM THE ARCHITECT IMMEDIATELY. |        |  |        |        |        |                       | ARCHITECTURE PLANNING INTERIOR DESIGN | SCALE:                                        |
| THIS DRAWING IS TO READ IN CONJUNCTION WITH RELEVANT STRUCTURAL ENGINEERS,                                                                  |        |  |        |        |        |                       | N. 2                                  | TITLE: Cover                                  |
| MAE ENGINEERS AND SPECIALIST<br>CONSULTANTS DRAWINGS.                                                                                       |        |  |        |        |        |                       | DHURAM YARD<br>LONDON E2 6QF, UK      | BUILDING: 36 SHOOT UP HILL                    |
| NOT FOR CONSTRUCTION                                                                                                                        |        |  |        |        |        |                       | TEL + 02 076133833<br>WWW.OMNIDE.COM  | SHEET.NO.: A 0.00 REV.                        |