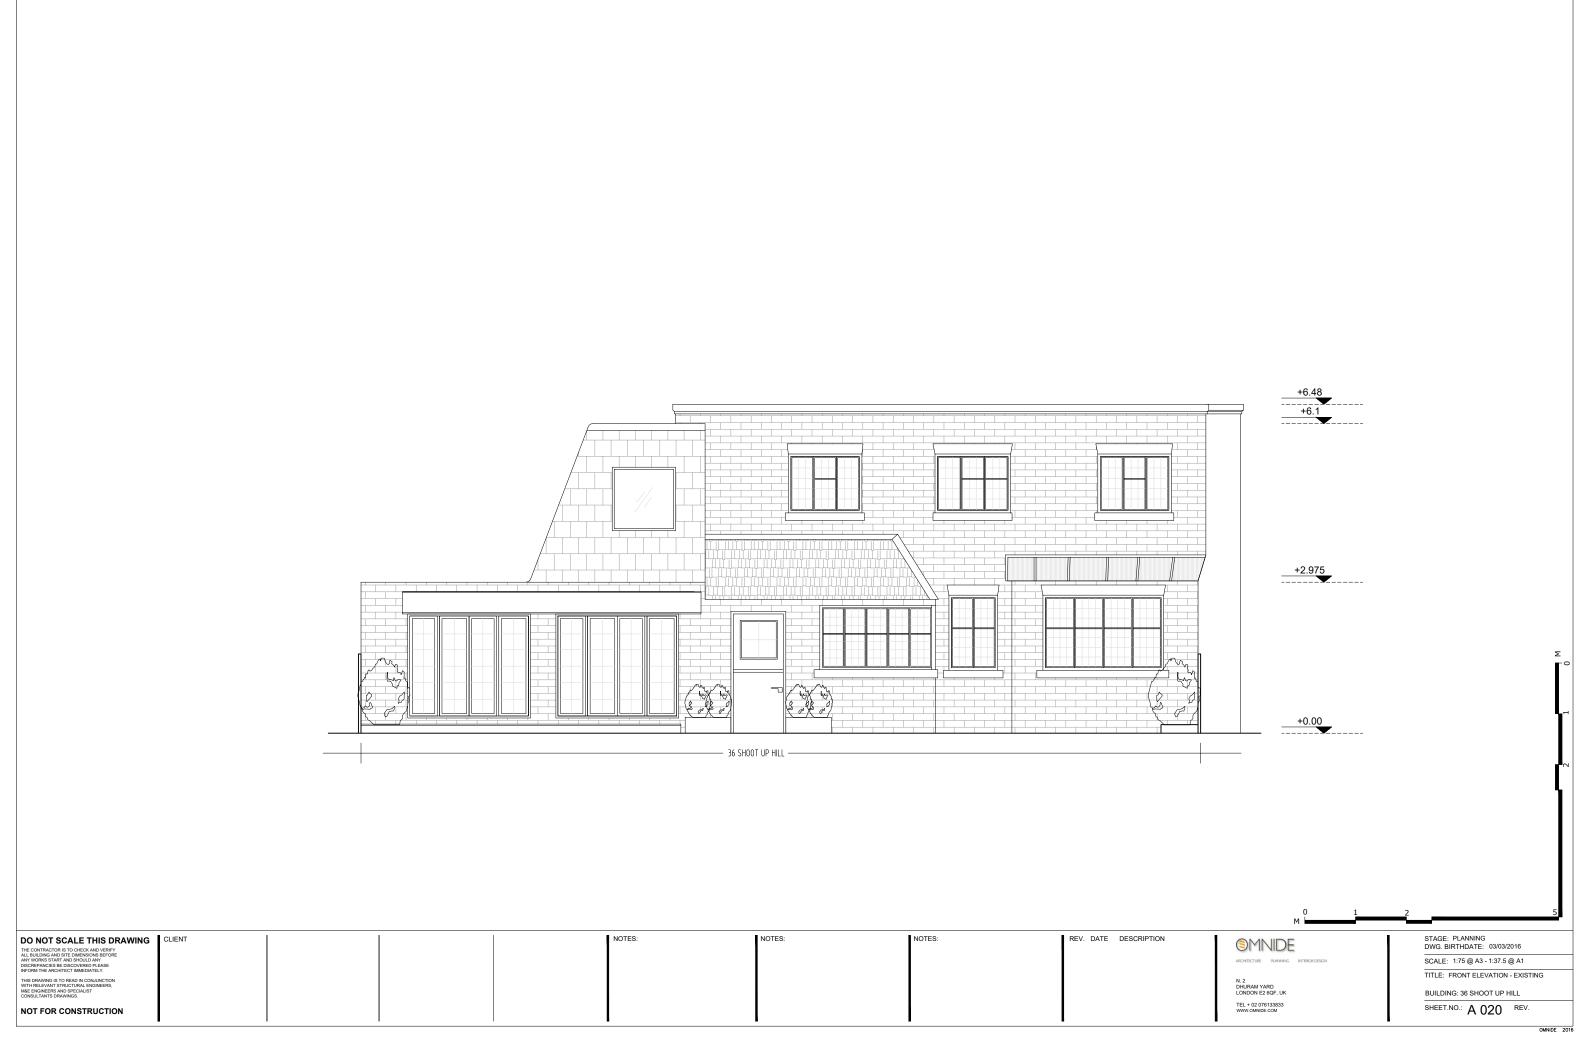

METAL FRAME DOUBLE GLAZED FOLDING WINDOWS

RECLAIMED BRICKS TO MATCH EXISTING BRICKS

METAL FRAME DOUBLE GLAZED SLIDING DOORS

+6.48

+2.975

NEW METAL FRAME DOUBLE GLAZED SIDE HINGED WINDOWS