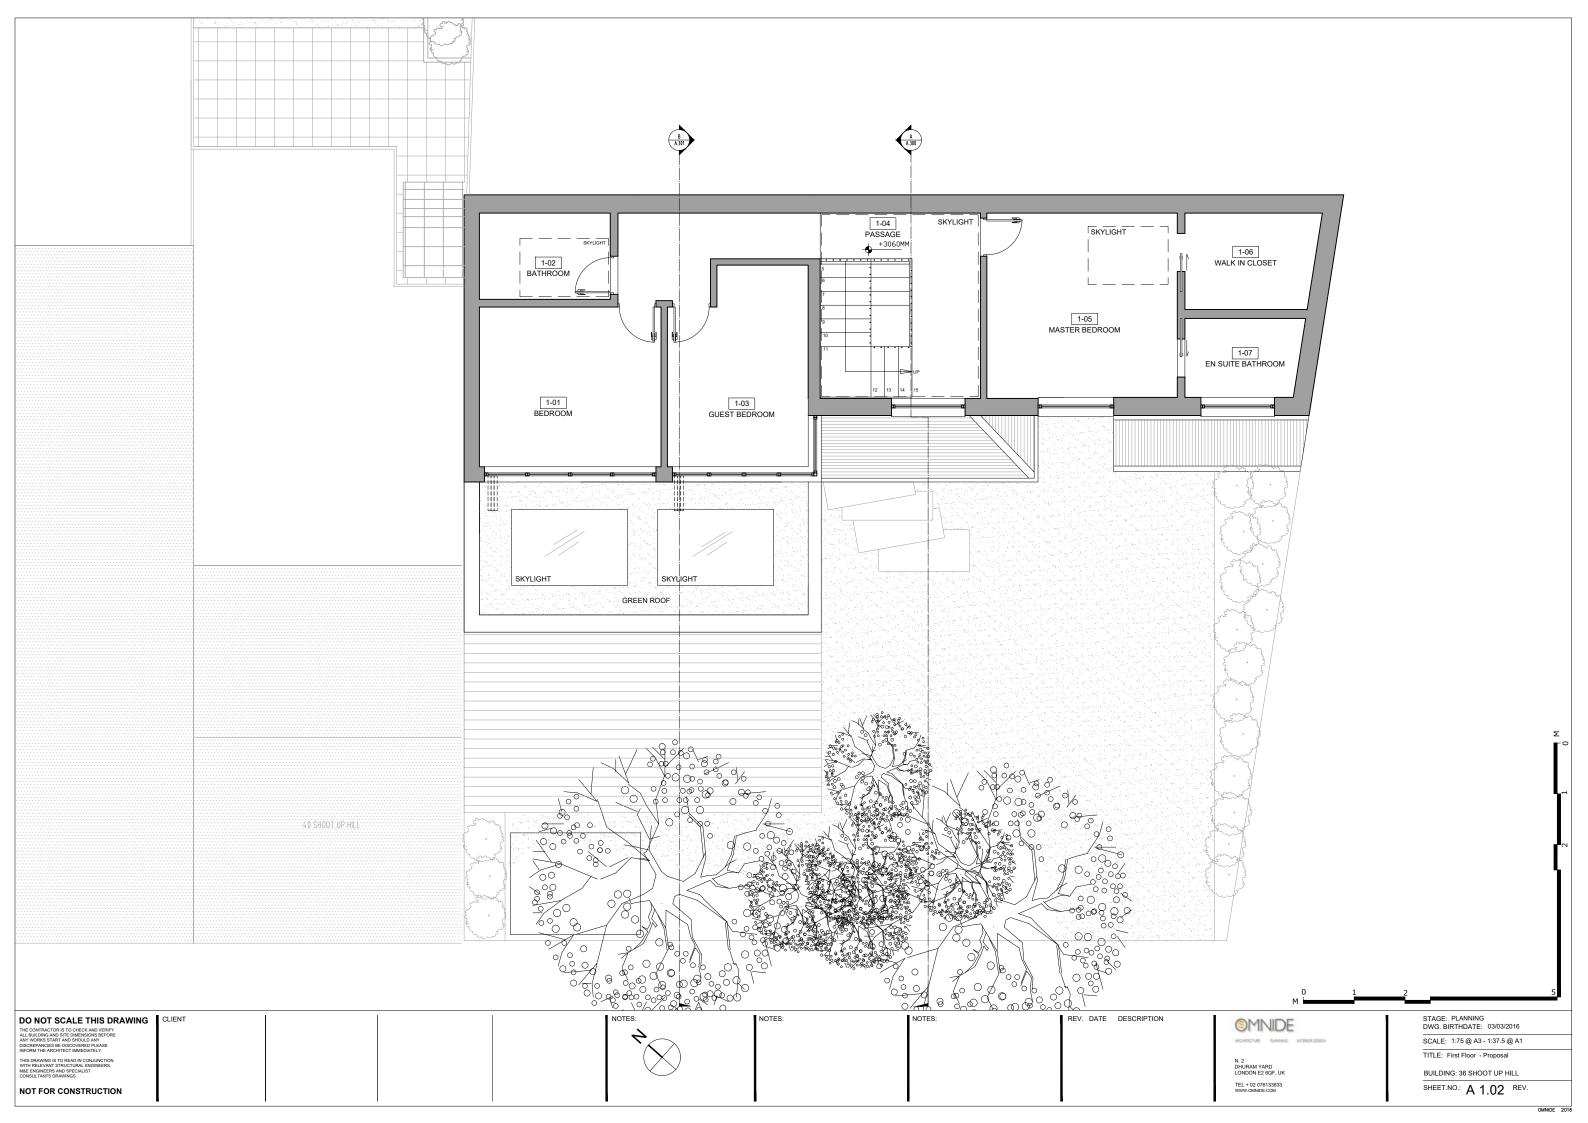

## 36 Shoot Up Hill - Planning Set

| DO NOT SCALE THIS DRAWING THE CONTRACTOR IS TO CHECK AND VERIFY                                                                             | CLIENT |  | NOTES: | NOTES: | NOTES: | REV. DATE DESCRIPTION |                                       | STAGE: PLANNING<br>DWG. BIRTHDATE: 03/03/2016 |
|---------------------------------------------------------------------------------------------------------------------------------------------|--------|--|--------|--------|--------|-----------------------|---------------------------------------|-----------------------------------------------|
| ALL BUILDING AND SITE DIMENSIONS BEFORE ANY WORKS START AND SHOULD ANY DISCREPANCIES BE DISCOVERED PLEASE INFORM THE ARCHITECT IMMEDIATELY. |        |  |        |        |        |                       | ARCHITECTURE PLANNING INTERIOR DESIGN | SCALE:                                        |
| THIS DRAWING IS TO READ IN CONJUNCTION WITH RELEVANT STRUCTURAL ENGINEERS,                                                                  |        |  |        |        |        |                       | N. 2                                  | TITLE: Cover                                  |
| MAE ENGINEERS AND SPECIALIST<br>CONSULTANTS DRAWINGS.                                                                                       |        |  |        |        |        |                       | DHURAM YARD<br>LONDON E2 6QF, UK      | BUILDING: 36 SHOOT UP HILL                    |
| NOT FOR CONSTRUCTION                                                                                                                        |        |  |        |        |        |                       | TEL + 02 076133833<br>WWW.OMNIDE.COM  | SHEET.NO.: A 0.00 REV.                        |