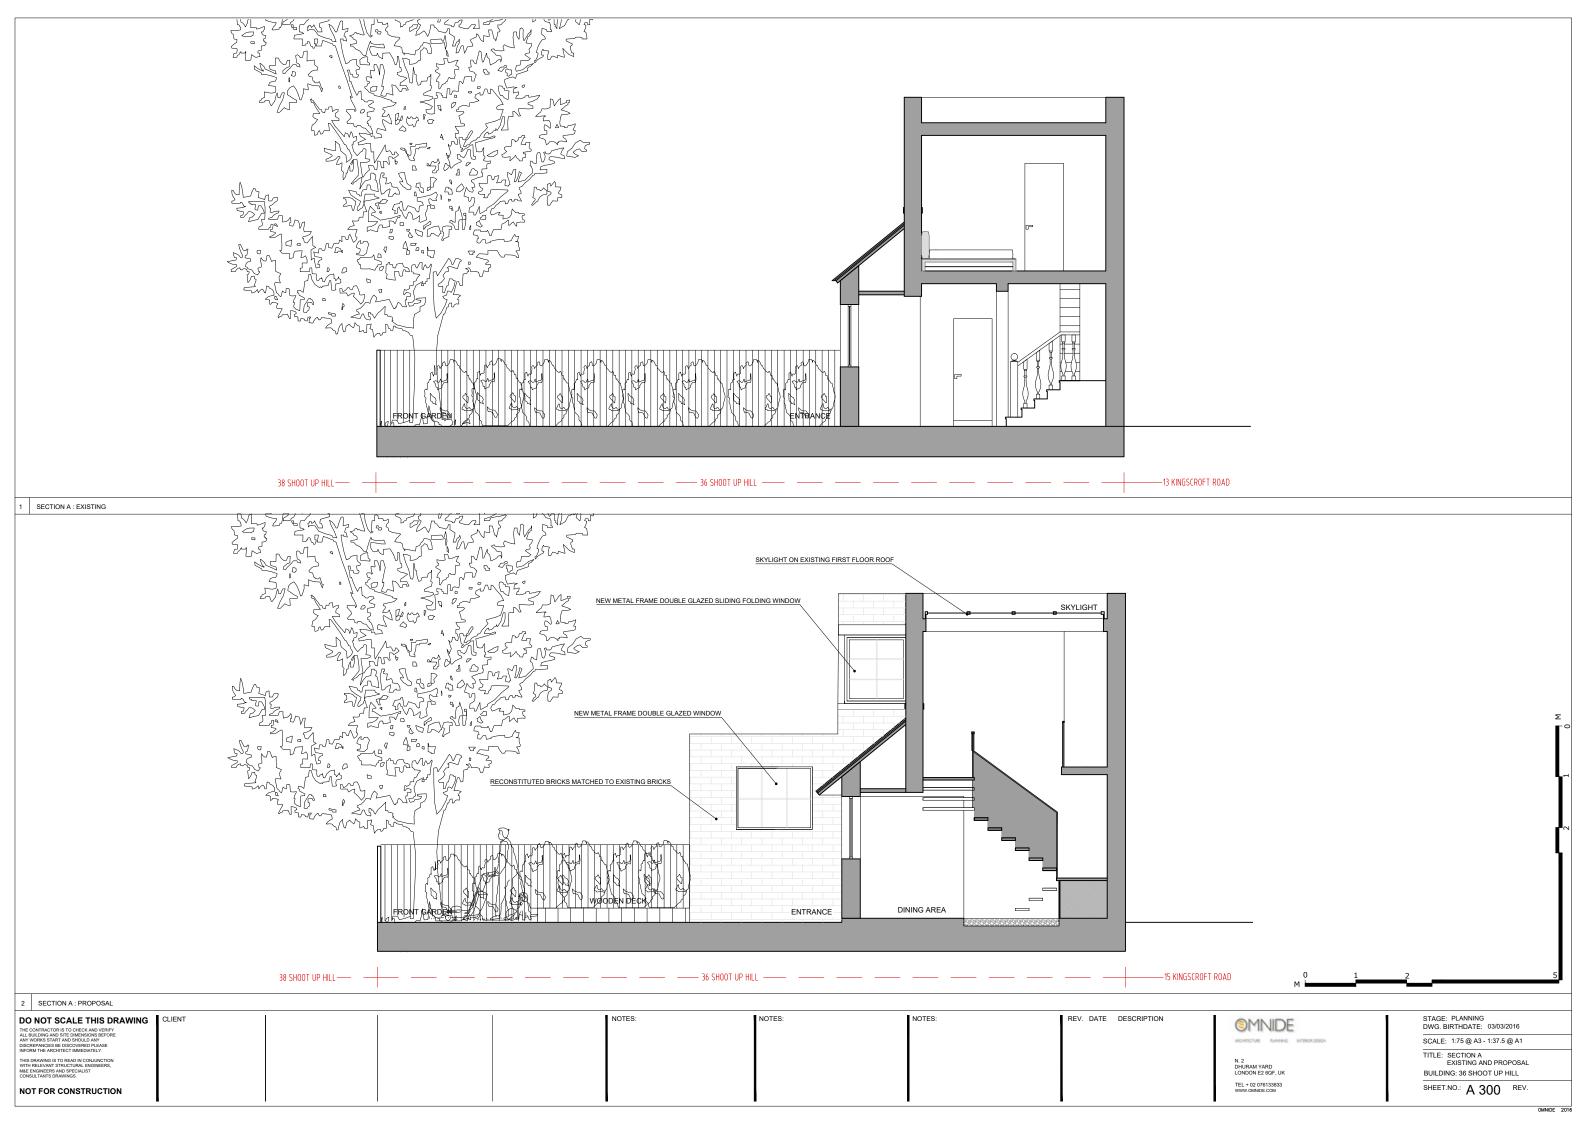

METAL FRAME DOUBLE GLAZED FOLDING WINDOWS

RECLAIMED BRICKS TO MATCH EXISTING BRICKS

METAL FRAME DOUBLE GLAZED SLIDING DOORS

+6.48

+2.975

NEW METAL FRAME DOUBLE GLAZED SIDE HINGED WINDOWS