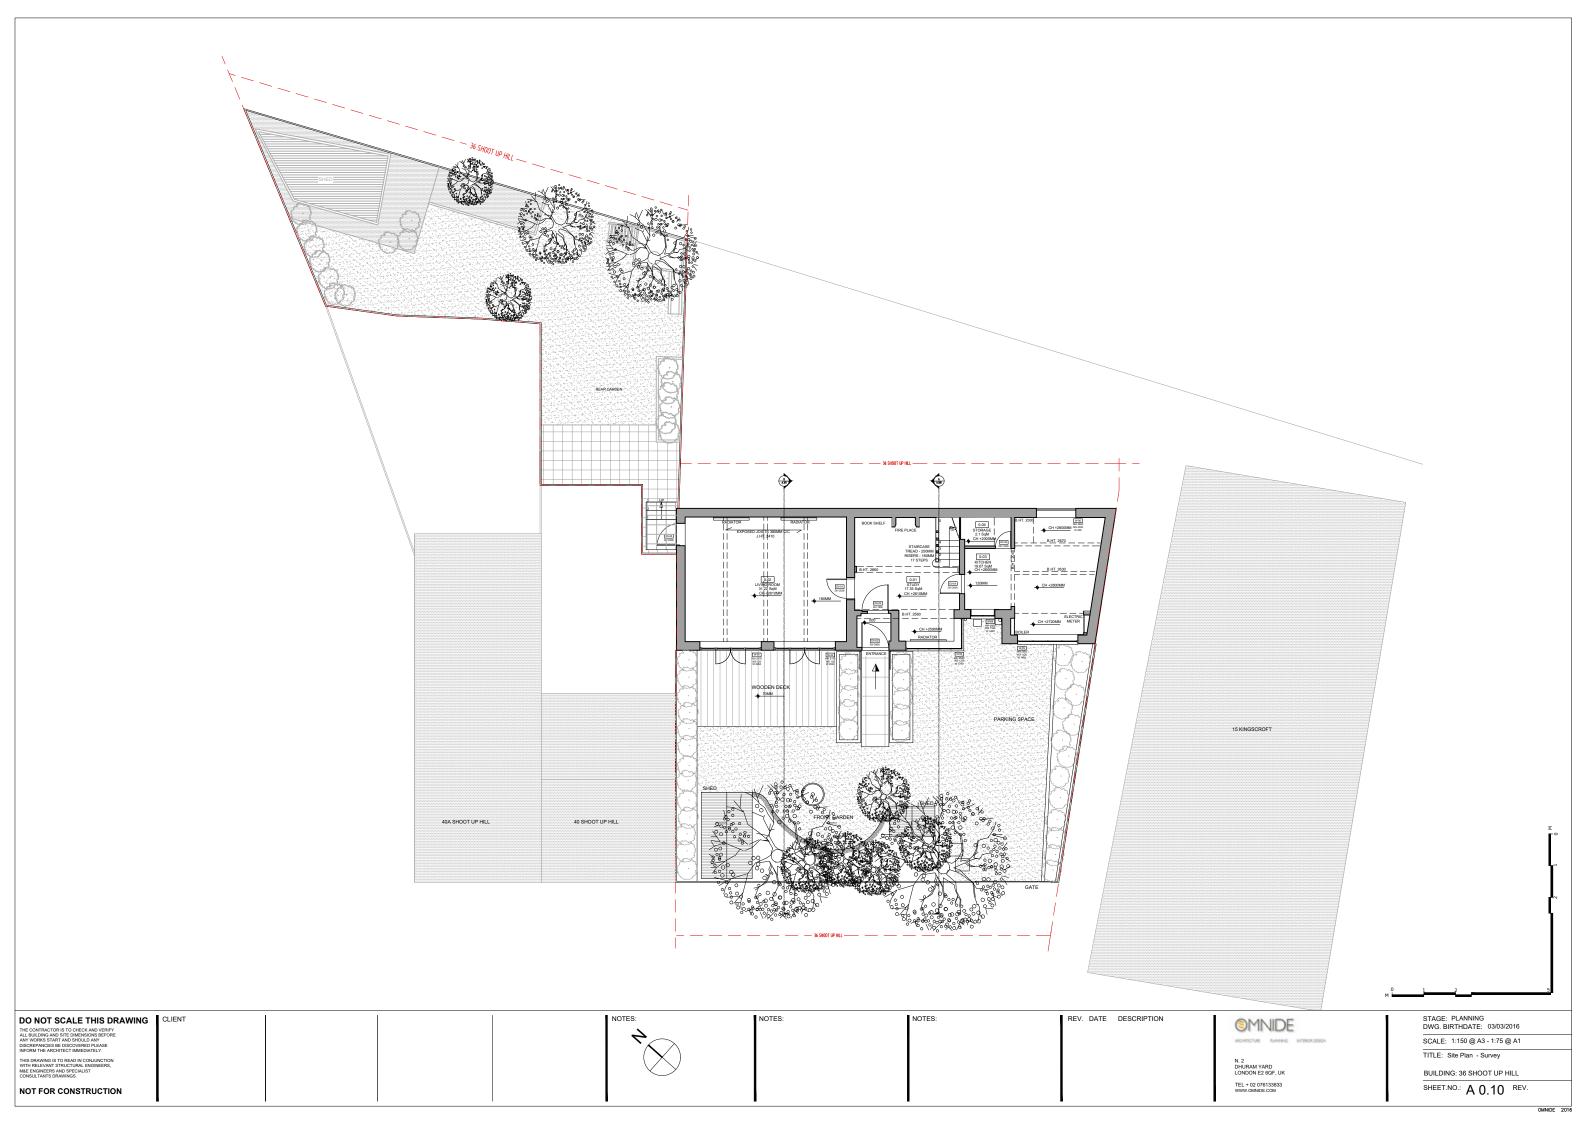

|        |  |        |        |        |                       | N. 2                                  | TITLE: Cover                                  |
| MAE ENGINEERS AND SPECIALIST<br>CONSULTANTS DRAWINGS.                                                                                       |        |  |        |        |        |                       | DHURAM YARD<br>LONDON E2 6QF, UK      | BUILDING: 36 SHOOT UP HILL                    |
| NOT FOR CONSTRUCTION                                                                                                                        |        |  |        |        |        |                       | TEL + 02 076133833<br>WWW.OMNIDE.COM  | SHEET.NO.: A 0.00 REV.                        |





















METAL FRAME DOUBLE GLAZED FOLDING WINDOWS

RECLAIMED BRICKS TO MATCH EXISTING BRICKS

METAL FRAME DOUBLE GLAZED SLIDING DOORS

+6.48

+2.975

NEW METAL FRAME DOUBLE GLAZED SIDE HINGED WINDOWS





## Prepared by



N. 2 Durham Yard, London E2 6QF

T: +44 (0)207 613 3833 E: admin@omnide.com