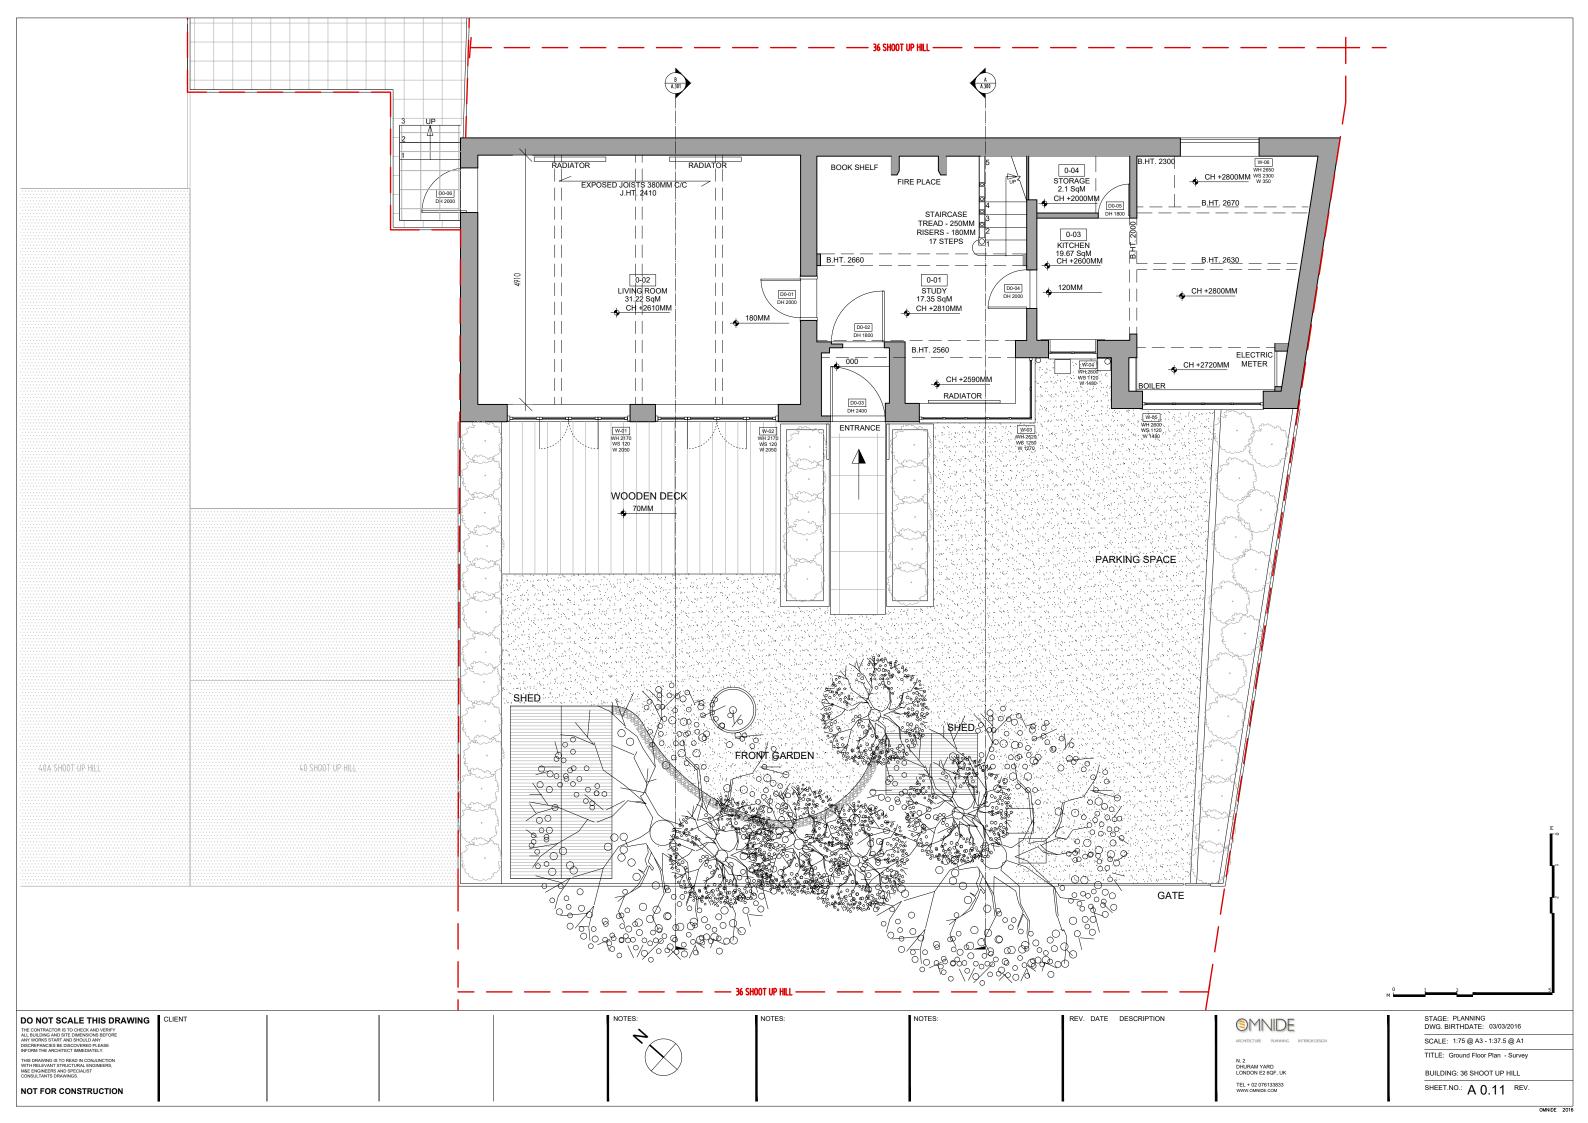

|        |  |        |        |        |                       | N. 2                                  | TITLE: Cover                                  |
| MAE ENGINEERS AND SPECIALIST<br>CONSULTANTS DRAWINGS.                                                                                       |        |  |        |        |        |                       | DHURAM YARD<br>LONDON E2 6QF, UK      | BUILDING: 36 SHOOT UP HILL                    |
| NOT FOR CONSTRUCTION                                                                                                                        |        |  |        |        |        |                       | TEL + 02 076133833<br>WWW.OMNIDE.COM  | SHEET.NO.: A 0.00 REV.                        |





















METAL FRAME DOUBLE GLAZED FOLDING WINDOWS

RECLAIMED BRICKS TO MATCH EXISTING BRICKS

METAL FRAME DOUBLE GLAZED SLIDING DOORS

+6.48

+2.975

NEW METAL FRAME DOUBLE GLAZED SIDE HINGED WINDOWS





## Prepared by



N. 2 Durham Yard, London E2 6QF

T: +44 (0)207 613 3833 E: admin@omnide.com