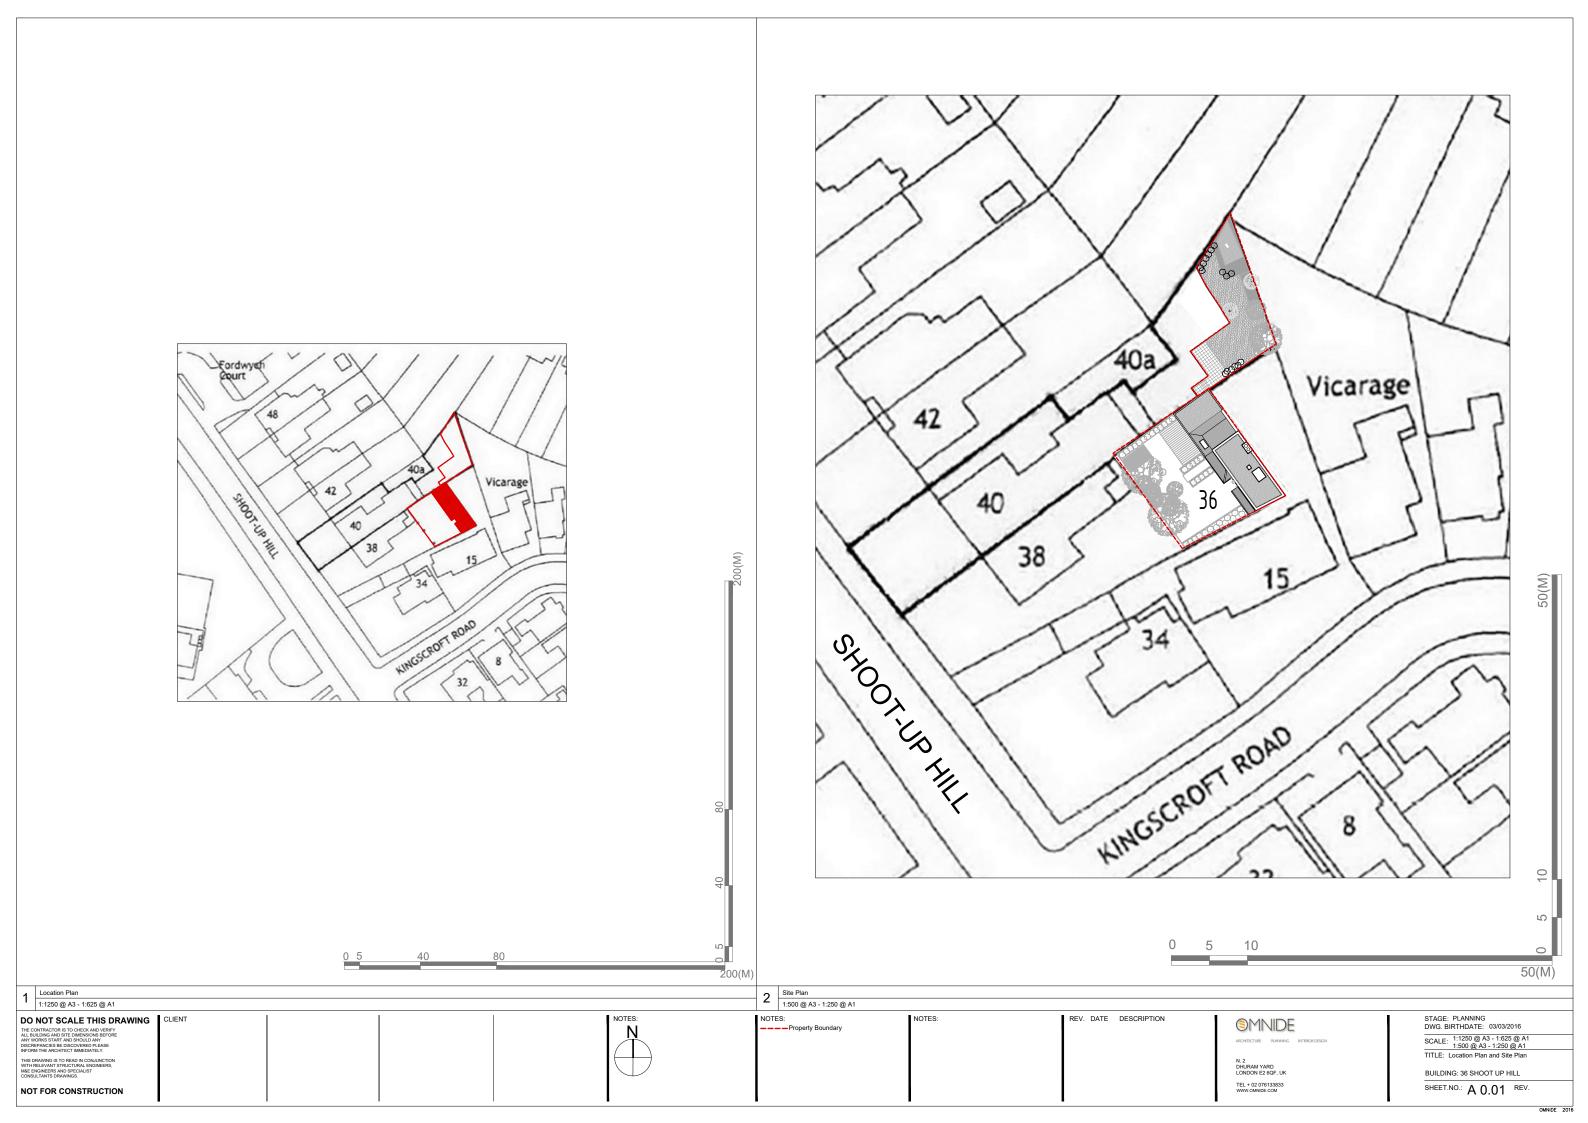

|        |  |        |        |        |                       | N. 2                                  | TITLE: Cover                                  |
| MAE ENGINEERS AND SPECIALIST<br>CONSULTANTS DRAWINGS.                                                                                       |        |  |        |        |        |                       | DHURAM YARD<br>LONDON E2 6QF, UK      | BUILDING: 36 SHOOT UP HILL                    |
| NOT FOR CONSTRUCTION                                                                                                                        |        |  |        |        |        |                       | TEL + 02 076133833<br>WWW.OMNIDE.COM  | SHEET.NO.: A 0.00 REV.                        |





















METAL FRAME DOUBLE GLAZED FOLDING WINDOWS

RECLAIMED BRICKS TO MATCH EXISTING BRICKS

METAL FRAME DOUBLE GLAZED SLIDING DOORS

+6.48

+2.975

NEW METAL FRAME DOUBLE GLAZED SIDE HINGED WINDOWS





## Prepared by



N. 2 Durham Yard, London E2 6QF

T: +44 (0)207 613 3833 E: admin@omnide.com