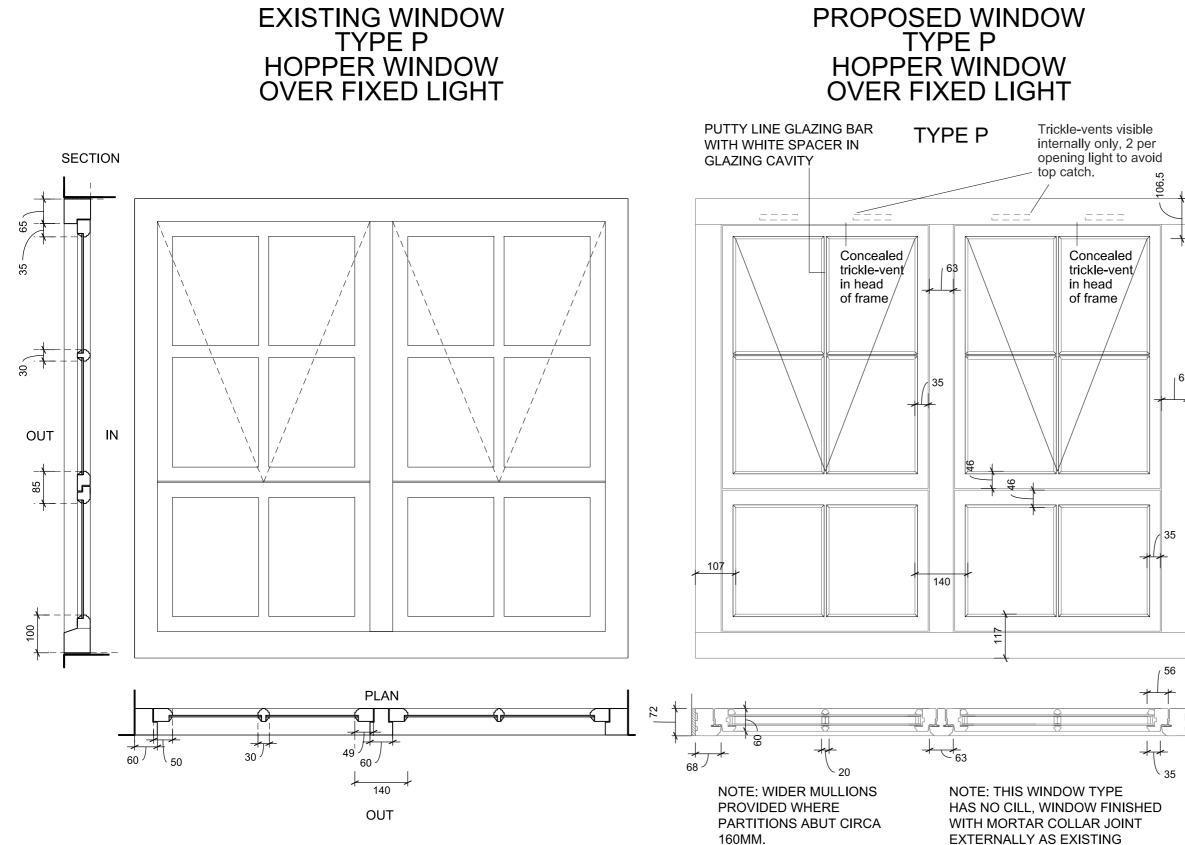

SCALE 1:10@A3

|             |    | Do not scale from this drawing<br>All dimensions to be checked on site                    |
|-------------|----|-------------------------------------------------------------------------------------------|
|             |    | Notes:                                                                                    |
|             |    |                                                                                           |
|             |    |                                                                                           |
|             |    |                                                                                           |
|             |    | Amendments:<br>Rev #. First Issue. 2016-07-20<br>Rev A. Trickle vents altered. 2016-11-01 |
| ه<br>ارز 20 |    |                                                                                           |
| *           |    | Drawing type:                                                                             |
|             |    | <sup>Client:</sup><br>L. B. CAMDEN                                                        |
| 96          |    | Project:<br>LEVITA HOUSE                                                                  |
|             |    | Title:<br>EXISTING AND PROPOSED<br>WINDOW TYPE P                                          |
| -           |    | Scale: 1:10@A3 Date: 27/10/2016                                                           |
| -           |    | Drawn: JMA Checked: SB                                                                    |
| F           | 72 | Drg.no: 5675-A(31) TYPE P Rev: A                                                          |
|             |    | Heritage Surveys Ltd.                                                                     |
|             |    | Heritage Surveys Limited<br>20 Hanover Square<br>London<br>W1S 1JY                        |
|             |    | www.heritage-surveys.com                                                                  |
|             |    |                                                                                           |