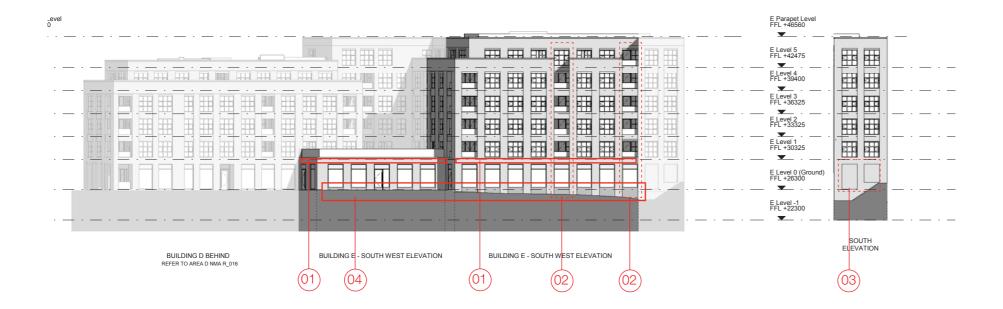

#### 4.2 Revised Scheme

#### **Revisions**

- Brick detail simplification Ground floor
   Reduced detail to head of GF window from base of FF window
- Brick detail simplification Elevation cuts
   Change stack bond brick to stertcher bond coursing.
- 3 Brick infill panels reduced in size
- Window cills raised to 400mm above internal finished level with metal panel infill below.

For brick simplification - refer to addendum 14045\_DE\_ RP005\_brick development\_01 for clarification across combined building DE.

| ALLI                     | ALLFORD HALL MONAGHAN MORRIS                                                                                  |                     |        |          |  |  |  |
|--------------------------|---------------------------------------------------------------------------------------------------------------|---------------------|--------|----------|--|--|--|
| 5-23 OLD                 | ARCHITECTS LId<br>5-23 OLD STREET, LONDON, EC1V 9HL<br>TEL 020 7251 5261 FAX 020 7251 5123 WEB WWW.AHMM.CO.UK |                     |        |          |  |  |  |
| job title                |                                                                                                               |                     |        |          |  |  |  |
| CAMD                     | CAMDEN LOCK VILLAGE                                                                                           |                     |        |          |  |  |  |
|                          |                                                                                                               |                     |        |          |  |  |  |
| drawing title / location |                                                                                                               |                     |        |          |  |  |  |
| BOILD                    | BUILDING E - Elevations                                                                                       |                     |        |          |  |  |  |
|                          |                                                                                                               |                     |        |          |  |  |  |
| drawn by                 | checked                                                                                                       | scale               | status |          |  |  |  |
| JR                       | KH                                                                                                            | 1:250 @ A1          | con    |          |  |  |  |
| project                  |                                                                                                               | zone CI/SfB drawing | no.    | revision |  |  |  |
| 13096                    |                                                                                                               | EP_(00)_ 2          | 000    | P03      |  |  |  |