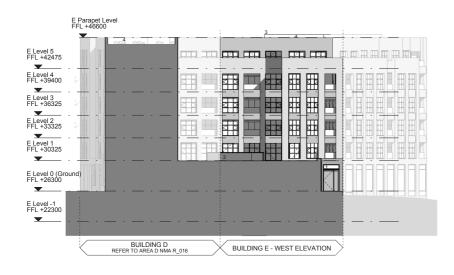

_Final NMA Report

I:\AHMM Images 2014\14045

#### **1.0 Executive Summary**

This document has been prepared following planning approval of Area E by committee in June 2016 and subsequent meetings with the Camden London Borough Council to discuss Non Material Amendments. Refer to planning application reference 2015/1937/P.

This document should be read in conjunction with the Non Material Amendment to Area D submitted in combination with Area E's planning application in March 2015 and subsequent NMA Report - R023 submitted at the same time as this document.

Following a detailed design review of the approved scheme, it became apparent that a number of Non material design amendments were required to meet Fire, building regulations and M+E requirements.

## 4.1 Permitted Planning Scheme





| ARCHITECTS L<br>5-23 OLD STRE | ALLFORD HALL MONAGHAN MORRIS  ARCHITECTS LIB 1-23 OLD STREET, LONDON, EC1V 9HL 1FC L020 7251 5261 FAX 020 7251 5123 WEB WWW.AHMM.CO.UK |                        |  |  |  |  |  |  |
|-------------------------------|----------------------------------------------------------------------------------------------------------------------------------------|------------------------|--|--|--|--|--|--|
| drawing title / lo            | ob title CAMDEN LOCK VILLAGE drawing title / location BUILDING E - Elevations                                                          |                        |  |  |  |  |  |  |
| drawn by chec                 | scale<br>1:250 @ A1