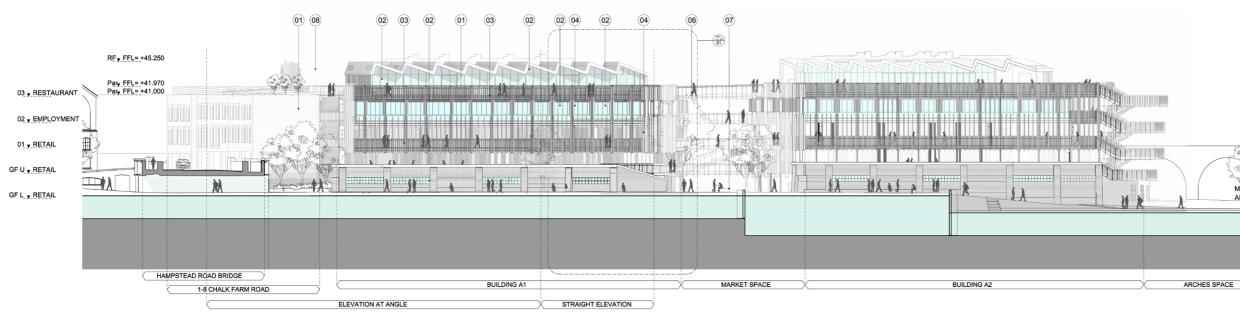

## 2.0 Building A 2.1 Permitted NMA Scheme

01 SOUTH ELEVATION AA

02 NORTH ELEVATION BB

- KEY
- 01) BRICK
- 02 METAL FRAMED GLAZING
- 03 TIMBER SCREEN
- 04 METAL SHUTTERS
- 05 METAL PANEL(S)
- 06 METAL BRIDGE 07) TIMBER BENCH

08 METAL ROOF (09) METAL BALUSTRADE

10 TIMBER DECK (11) METAL FRAMED GLAZED DOOR

14 GREEN ROOF

(12) METAL FRAMED GLAZED SHOPFR (13) VERTICAL TERRACOTTA BAGUETTES

(17) METAL RAILING BALUSTRADE 18 GLAZED SHOP FRONTS

Pary FFL= +41.970

PAR \_\_\_\_FFL= +41.000

CHALK FARM \_\_\_\_ FFL= +29.000 MARKET SPACE FFL= +27.500

#### **Revisions**

(B) Omission of external shutters on second floor - refer to 2.13-2.23.

UKPN room enclosure to be louvred on east and north elevations

D UKPN room requires louvres on south elevation

(E) Canal Wall Window included in previous NMA relocated

> Solidity of north facade increased on third floor restaurants, where plant and kitchens are expected to be located.

Ventilation shaft relocated adjacent to core 02

Additional fixed window (shown as door in previous NMA)