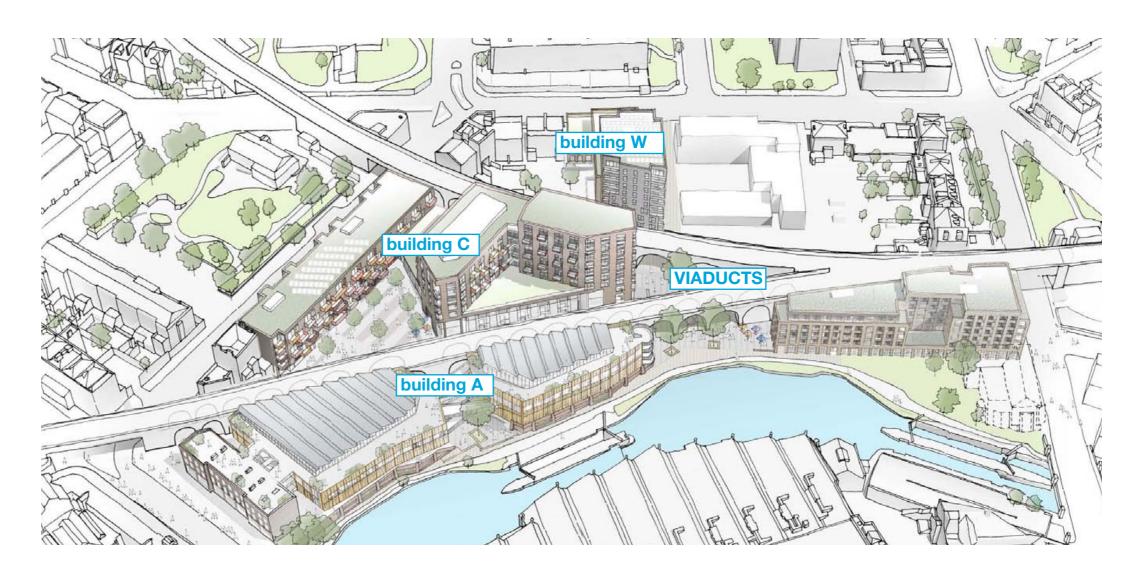

## 2.0 Building A 2.1 Permitted NMA Scheme

01 SOUTH ELEVATION AA

02 NORTH ELEVATION BB

- KEY
- 01) BRICK
- 02 METAL FRAMED GLAZING
- 03 TIMBER SCREEN
- 04 METAL SHUTTERS
- 05 METAL PANEL(S)
- 06 METAL BRIDGE 07) TIMBER BENCH