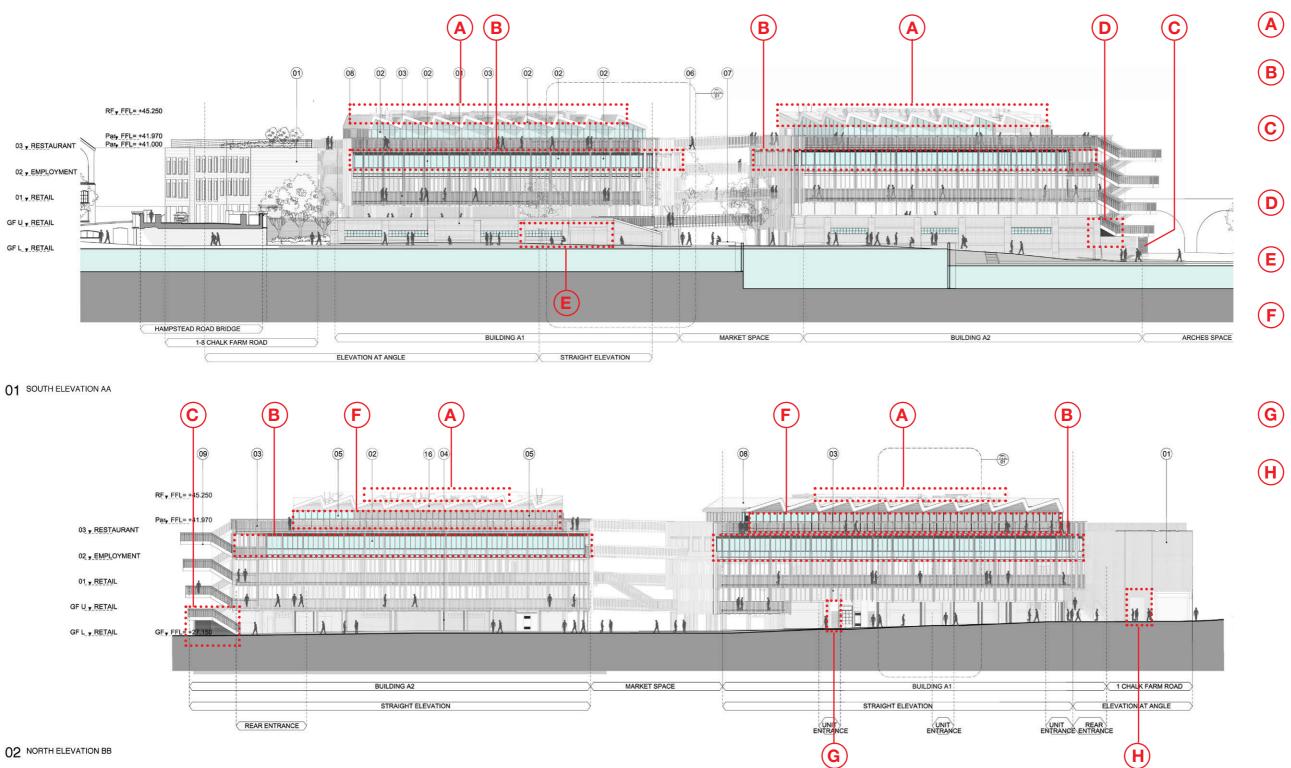

## 2.0 Building A 2.1 Permitted NMA Scheme

01 SOUTH ELEVATION AA

02 NORTH ELEVATION BB

- KEY
- 01) BRICK
- 02 METAL FRAMED GLAZING
- 03 TIMBER SCREEN
- 04 METAL SHUTTERS
- 05 METAL PANEL(S)
- 06 METAL BRIDGE 07) TIMBER BENCH

08 METAL ROOF (09) METAL BALUSTRADE

10 TIMBER DECK (11) METAL FRAMED GLAZED DOOR

14 GREEN ROOF

(12) METAL FRAMED GLAZED SHOPFR (13) VERTICAL TERRACOTTA BAGUETTES

(17) METAL RAILING BALUSTRADE 18 GLAZED SHOP FRONTS

Pary FFL= +41.970

PAR \_\_\_\_FFL= +41.000

CHALK FARM \_\_\_\_ FFL= +29.000 MARKET SPACE FFL= +27.500

#### **Revisions**

(B) Omission of external shutters on second floor - refer to 2.13-2.23.

UKPN room enclosure to be louvred on east and north elevations

D UKPN room requires louvres on south elevation

(E) Canal Wall Window included in previous NMA relocated

> Solidity of north facade increased on third floor restaurants, where plant and kitchens are expected to be located.

Ventilation shaft relocated adjacent to core 02

Additional fixed window (shown as door in previous NMA)