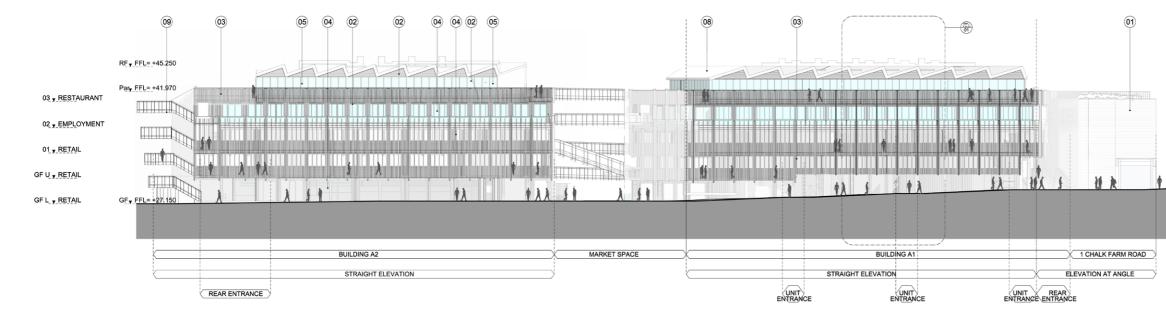

## 2.0 Building A 2.1 Permitted NMA Scheme

01 SOUTH ELEVATION AA

02 NORTH ELEVATION BB

- KEY
- 01) BRICK
- 02 METAL FRAMED GLAZING
- 03 TIMBER SCREEN
- 04 METAL SHUTTERS
- 05 METAL PANEL(S)
- 06 METAL BRIDGE 07) TIMBER BENCH

08 METAL ROOF (09) METAL BALUSTRADE

10 TIMBER DECK (11) METAL FRAMED GLAZED DOOR

14 GREEN ROOF

(12) METAL FRAMED GLAZED SHOPFR (13) VERTICAL TERRACOTTA BAGUETTES

(17) METAL RAILING BALUSTRADE 18 GLAZED SHOP FRONTS

Pary FFL= +41.970

PAR \_\_\_\_FFL= +41.000

CHALK FARM \_\_\_\_ FFL= +29.000 MARKET SPACE FFL= +27.500

#### **Revisions**

(B) Omission of external shutters on second floor - refer to 2.13-2.23.

UKPN room enclosure to be louvred on east and north elevations

D UKPN room requires louvres on south elevation

(E) Canal Wall Window included in previous NMA relocated

> Solidity of north facade increased on third floor restaurants, where plant and kitchens are expected to be located.

Ventilation shaft relocated adjacent to core 02

Additional fixed window (shown as door in previous NMA)