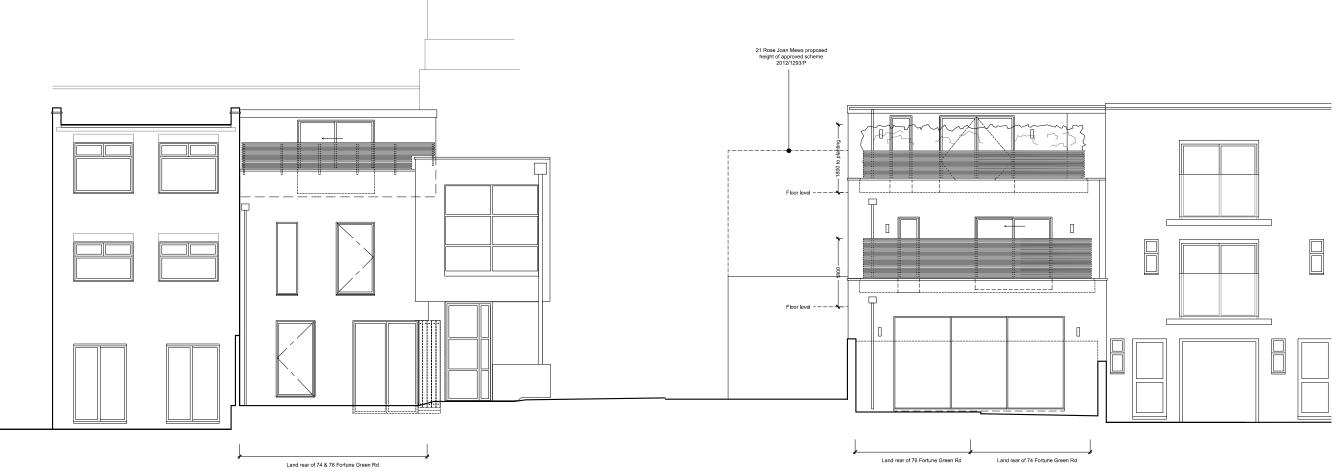

## LEGEND

Proposed air source heat pump on roof terrace.

Front Elevation Rear Elevation

revisions key plan date rev notes

copyright
This drawing is the property of dMFK Architects ltd. No disclosure or copy of it may be made without the written permission of dMFK Architects ltd.

the old library 119 cholmley gardens london nw6 1aa t 020 7435 1144 f 020 7435 0884 mail info@dmfk.co.uk project drawing title Land to The Rear of Proposed elevations 74 & 76 Fortune Green Road scale at A3 drawn scale at A1 date 1:50 1.100 СВ JUN 16 drawing no. revision project no. 1852a A15