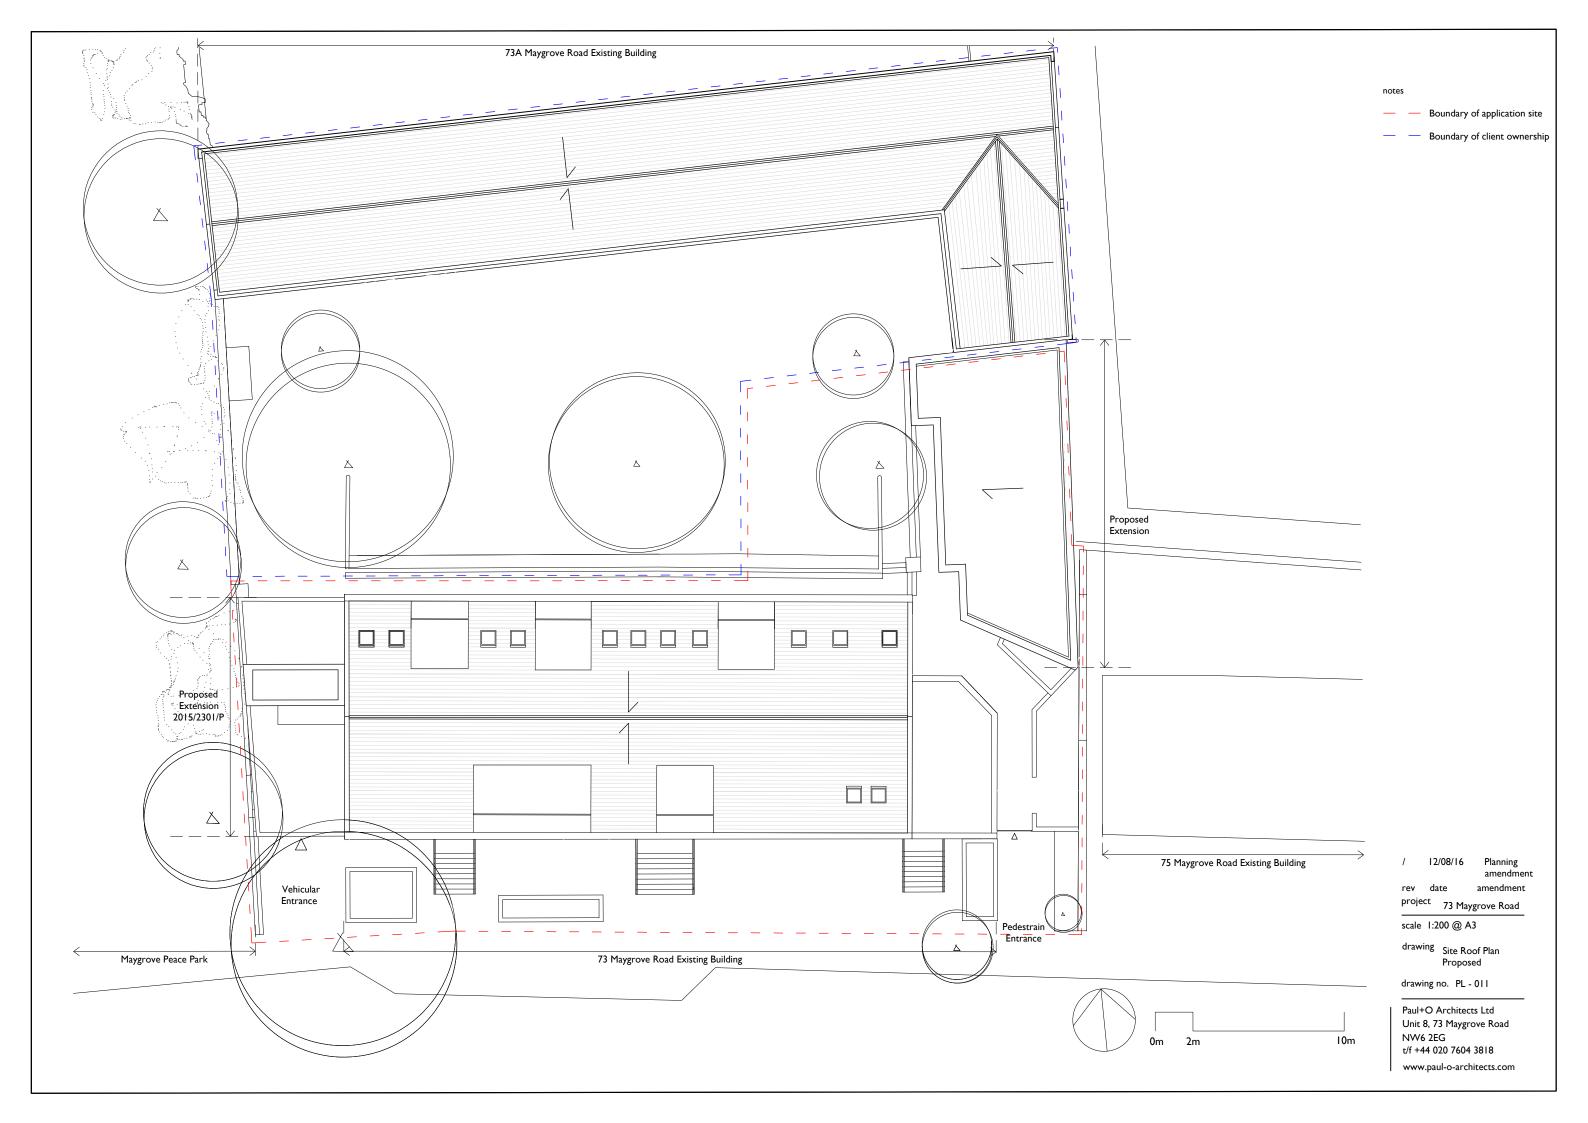

/ 12/08/16 Planning amendment
rev date amendment
project 73 Maygrove Road
scale 1:100 @ A3
drawing Lower Ground Floor Plan
drawing no. PL - 110
Paul+O Architects Ltd
Unit 8, 73 Maygrove Road
NW6 2EG
t/f +44 020 7604 3818
www.paul-o-architects.com



/ 12/08/16 Planning amendment

rev date amendment project 73 Maygrove Road

scale 1:100 @ A3

drawing Ground Floor Plan

drawing no. PL - 111

Paul+O Architects Ltd Unit 8, 73 Maygrove Road NW6 2EG t/f +44 020 7604 3818 www.paul-o-architects.com







/ 12/08/16 Planning amendment amendment

rev date

project 73 Maygrove Road

scale 1:100 @ A3

drawing West - East Section Proposed

drawing no. PL - 311

Paul+O Architects Ltd Unit 8, 73 Maygrove Road NW6 2EG 10m t/f +44 020 7604 3818 www.paul-o-architects.com

0m 2m











/ 12/08/16 Pl