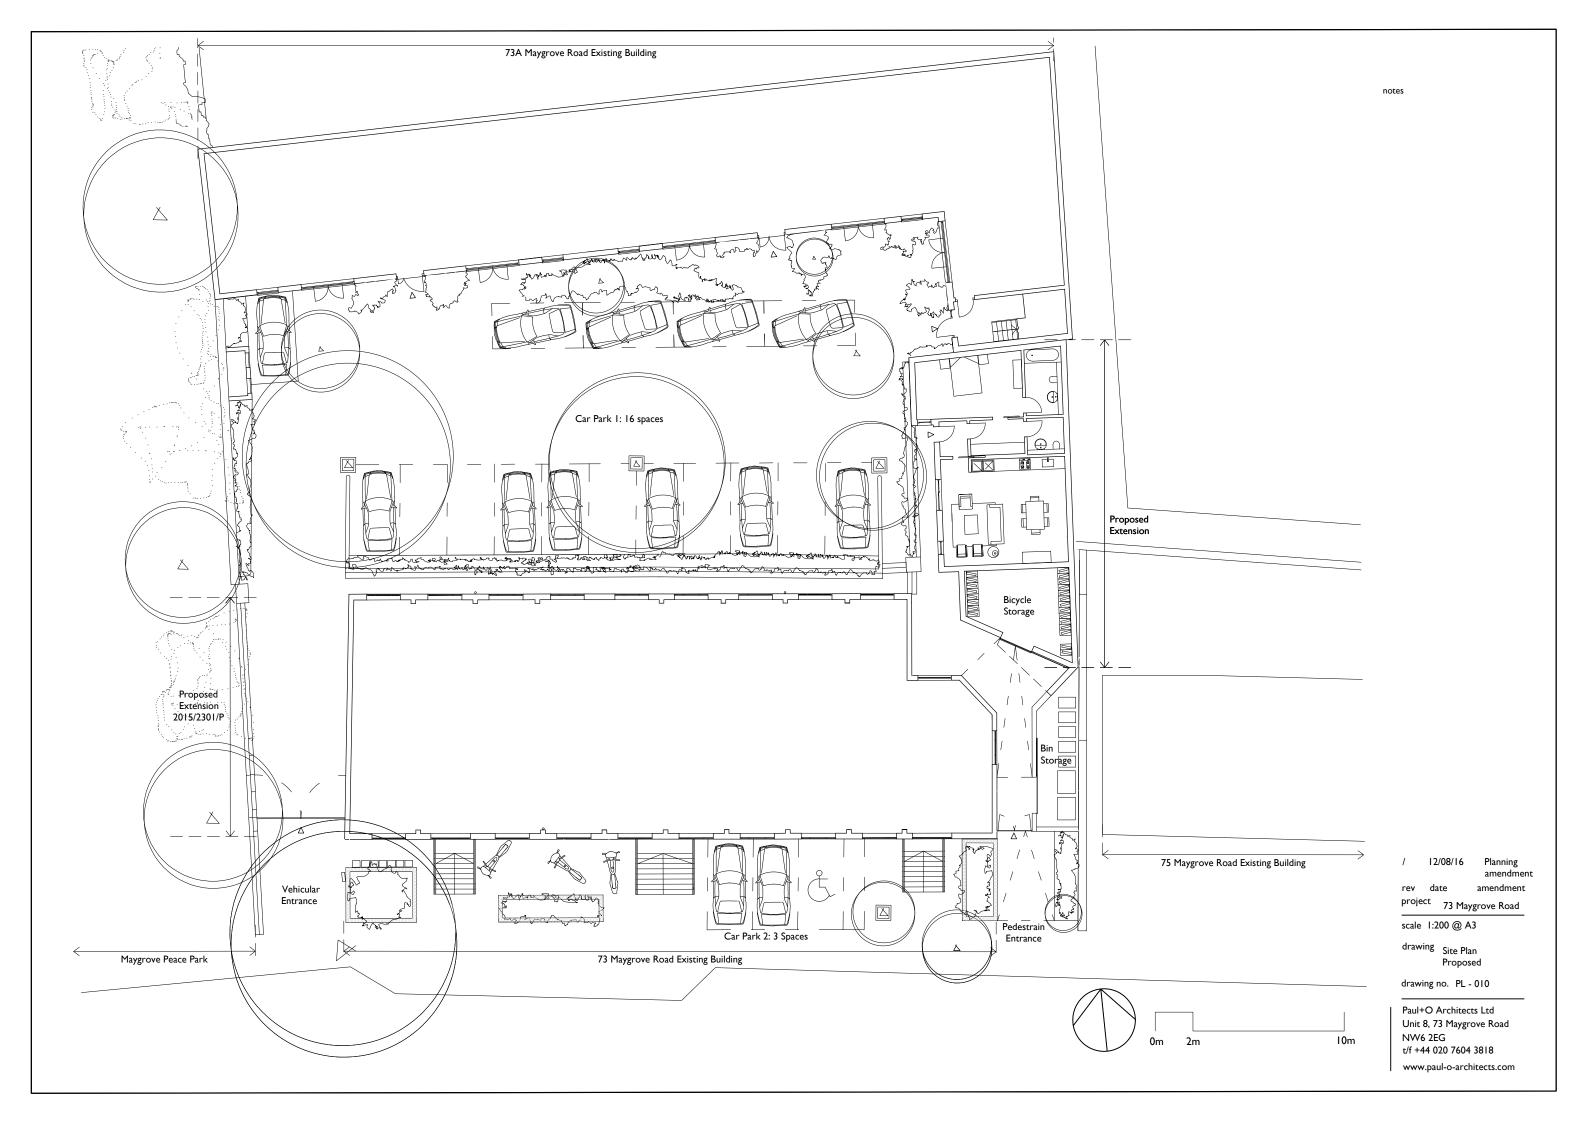

/ 12/08/16 Planning amendment
rev date amendment
project 73 Maygrove Road
scale 1:100 @ A3
drawing Lower Ground Floor Plan
drawing no. PL - 110
Paul+O Architects Ltd
Unit 8, 73 Maygrove Road
NW6 2EG
t/f +44 020 7604 3818
www.paul-o-architects.com



/ 12/08/16 Planning amendment

rev date amendment project 73 Maygrove Road

scale 1:100 @ A3

drawing Ground Floor Plan

drawing no. PL - 111

Paul+O Architects Ltd Unit 8, 73 Maygrove Road NW6 2EG t/f +44 020 7604 3818 www.paul-o-architects.com







/ 12/08/16 Planning amendment amendment

rev date

project 73 Maygrove Road

scale 1:100 @ A3

drawing West - East Section Proposed

drawing no. PL - 311

Paul+O Architects Ltd Unit 8, 73 Maygrove Road NW6 2EG 10m t/f +44 020 7604 3818 www.paul-o-architects.com

0m 2m











/ 12/08/16