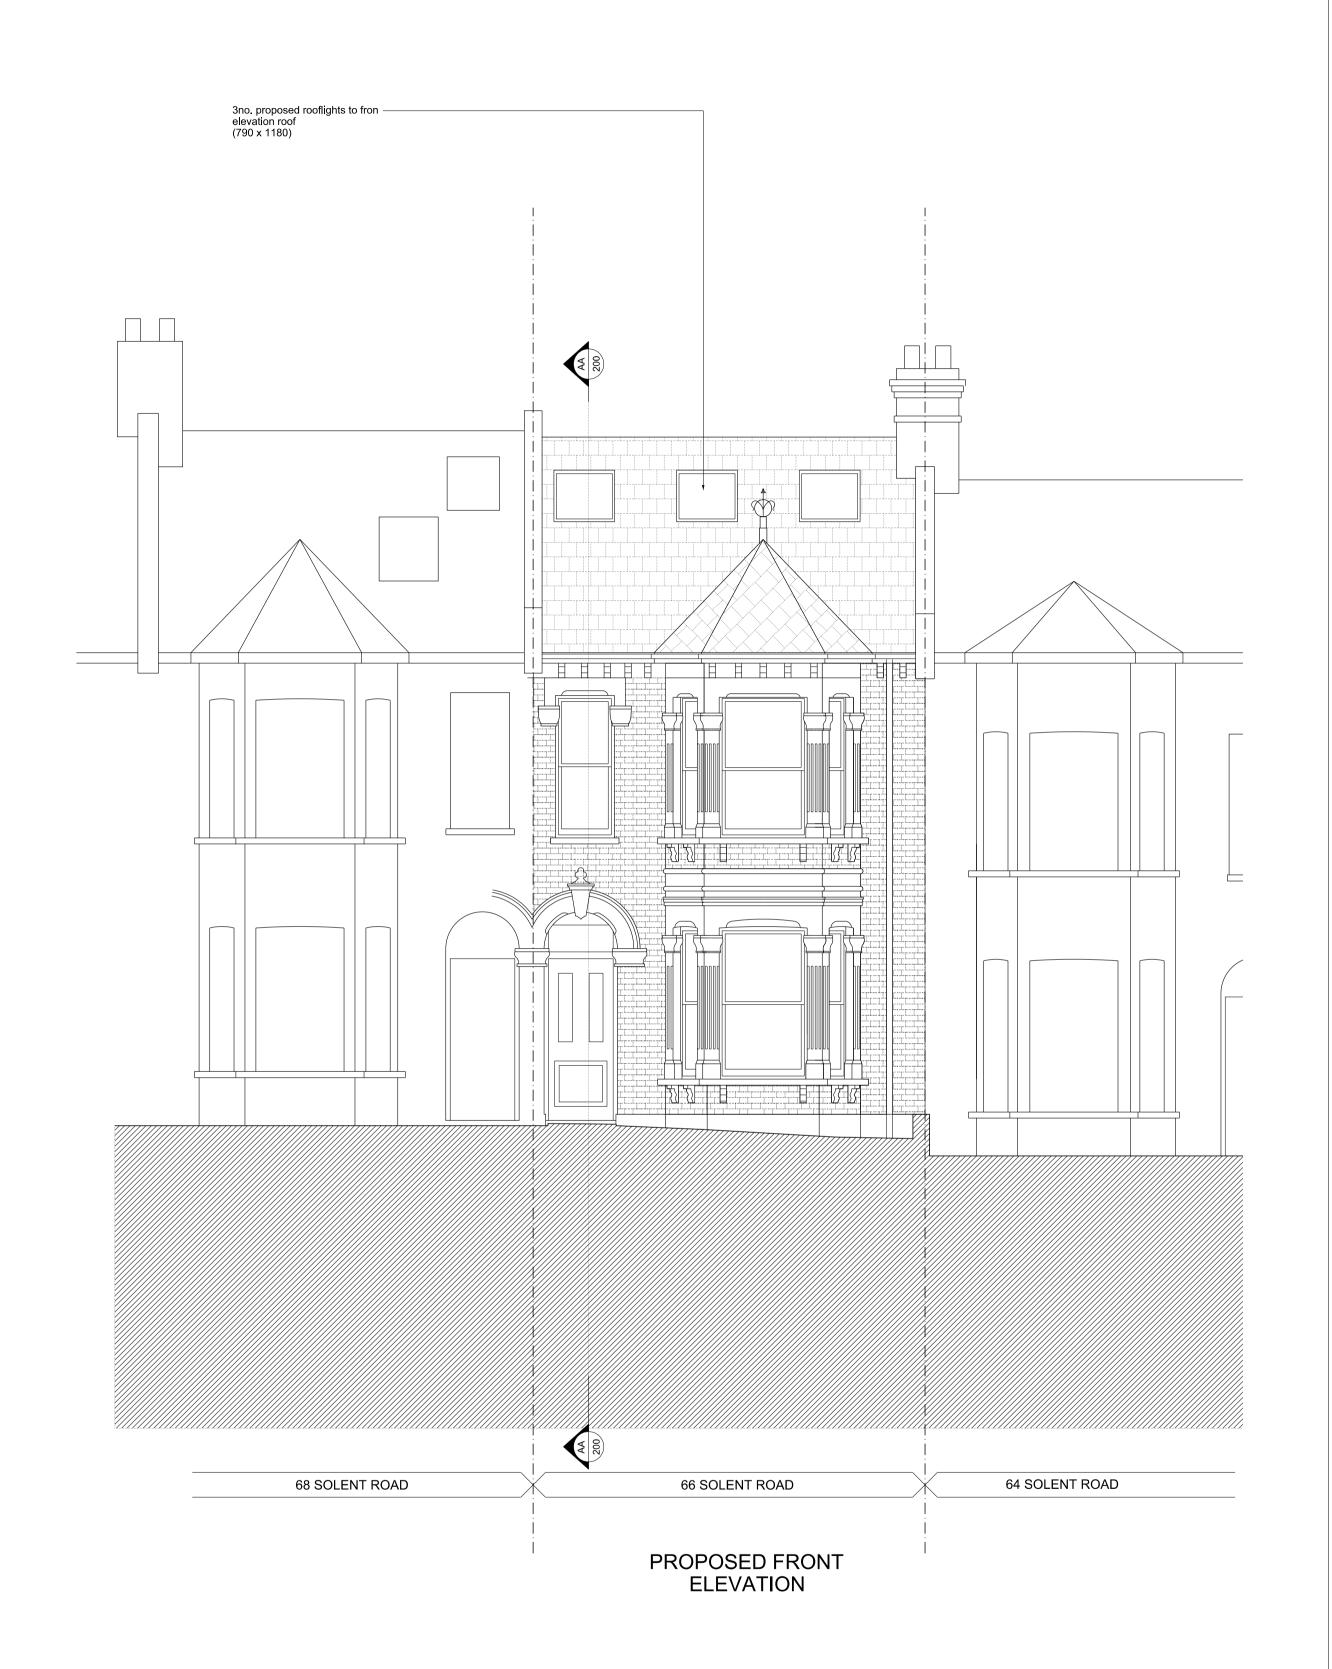

Site Boundary

Existing structure

Proposed structure

Fabric to be demolished

Fabric to be reinstated

PLANNING

Date Description

66 Solent Road

Project No

16010 Client Derek & Suki Bracken

August 2016

Scale 1:50 @ A1 / 1:100 @ A3

Drawing Title: Front Elevation

Drawing No. Drawn

CM

125-133 Camden High Street London NW1 7JR T. 020 7482 4009 cousins cousins info@cousinsandcousins.com www.cousinsandcousins.com