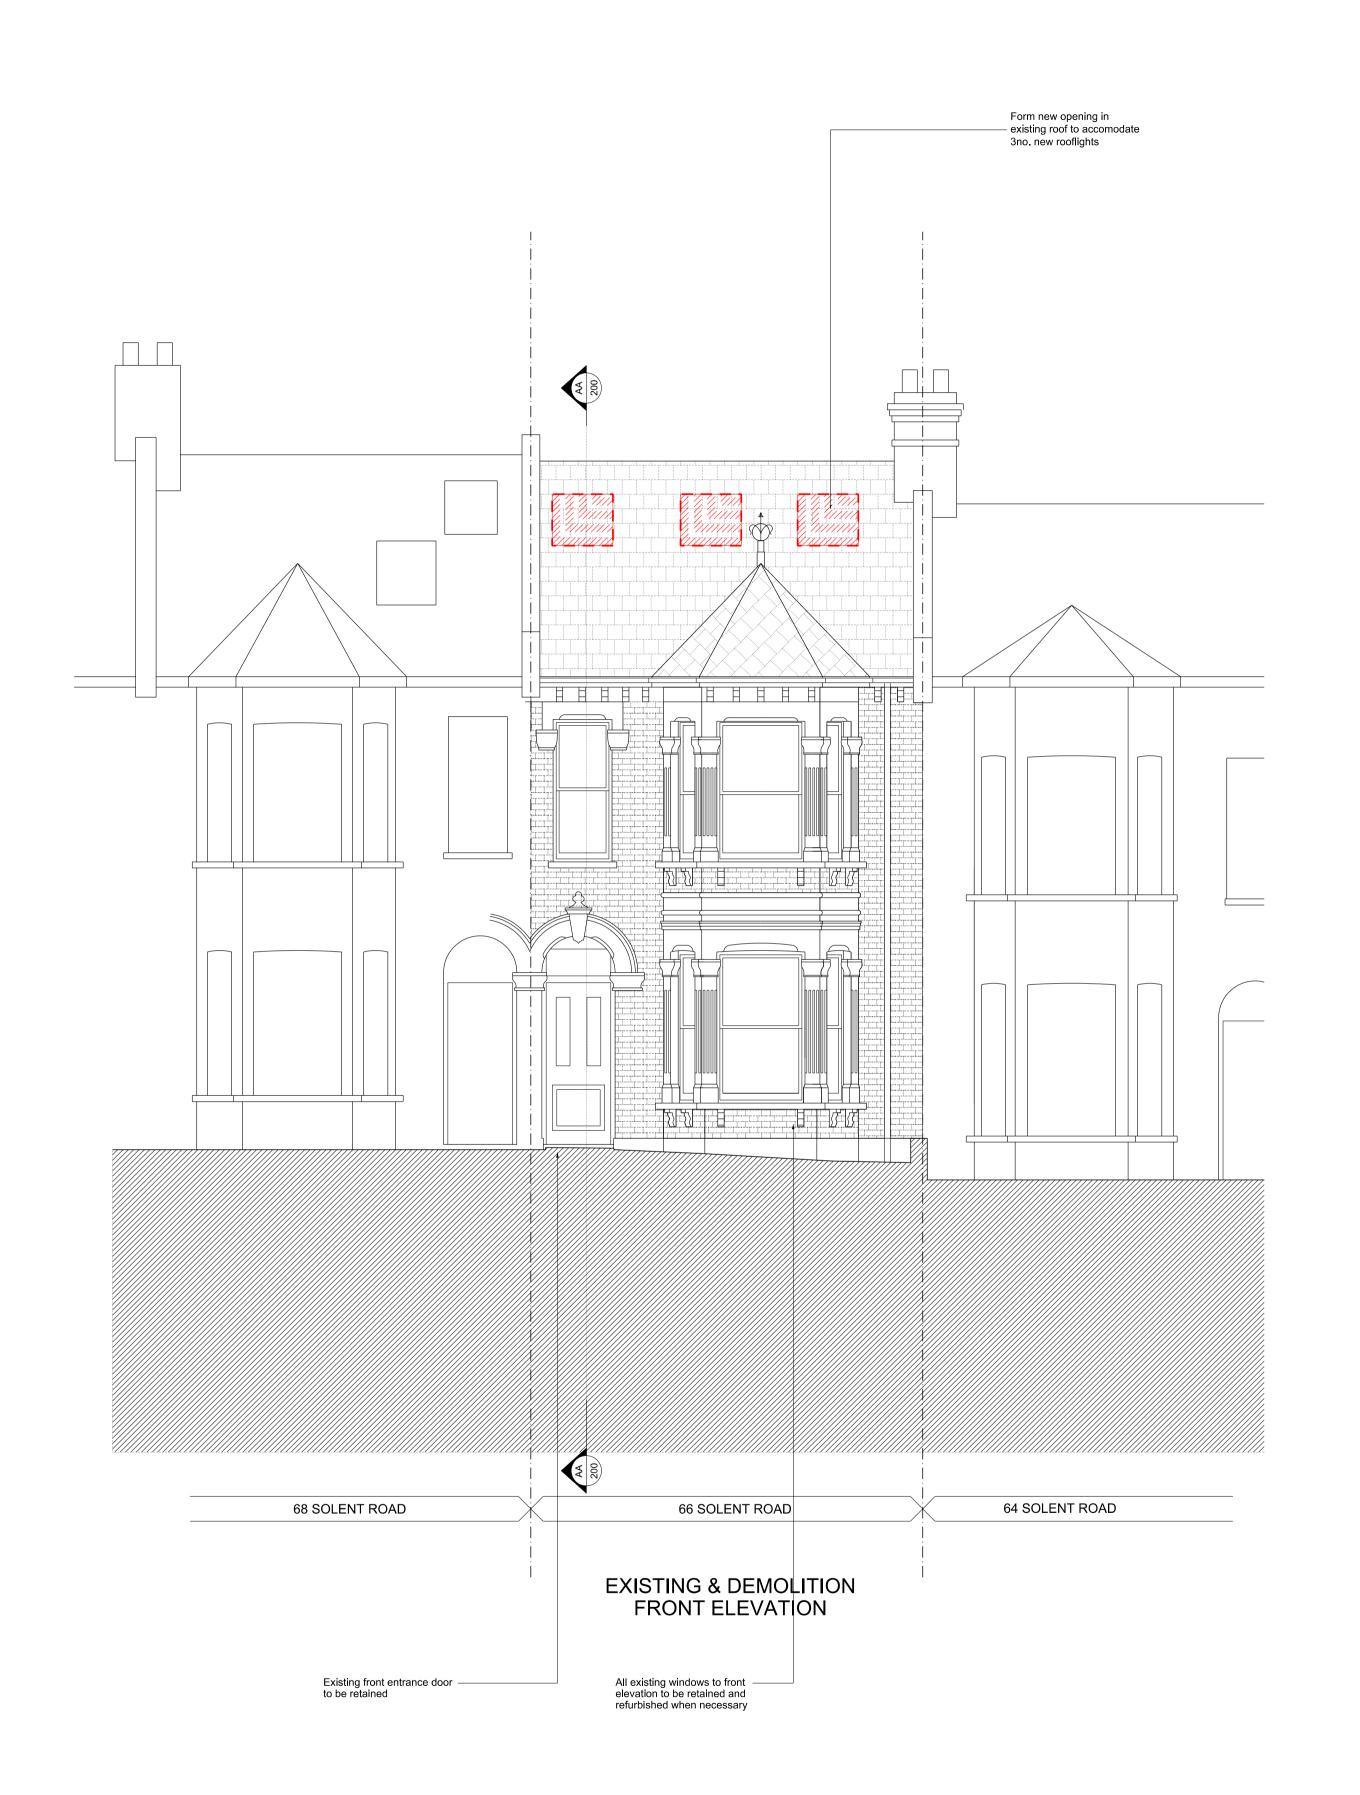

Site Boundary

Existing structure

Proposed structure

Fabric to be demolished

Fabric to be reinstated

PLANNING

Date Description

66 Solent Road

Project No

16010 Client Derek & Suki Bracken

August 2016

Scale 1:50 @ A1 / 1:100 @ A3

Drawing Title: Front Elevation

Drawing No. Drawn

CM

125-133 Camden High Street London NW1 7JR T. 020 7482 4009 cousins cousins info@cousinsandcousins.com www.cousinsandcousins.com