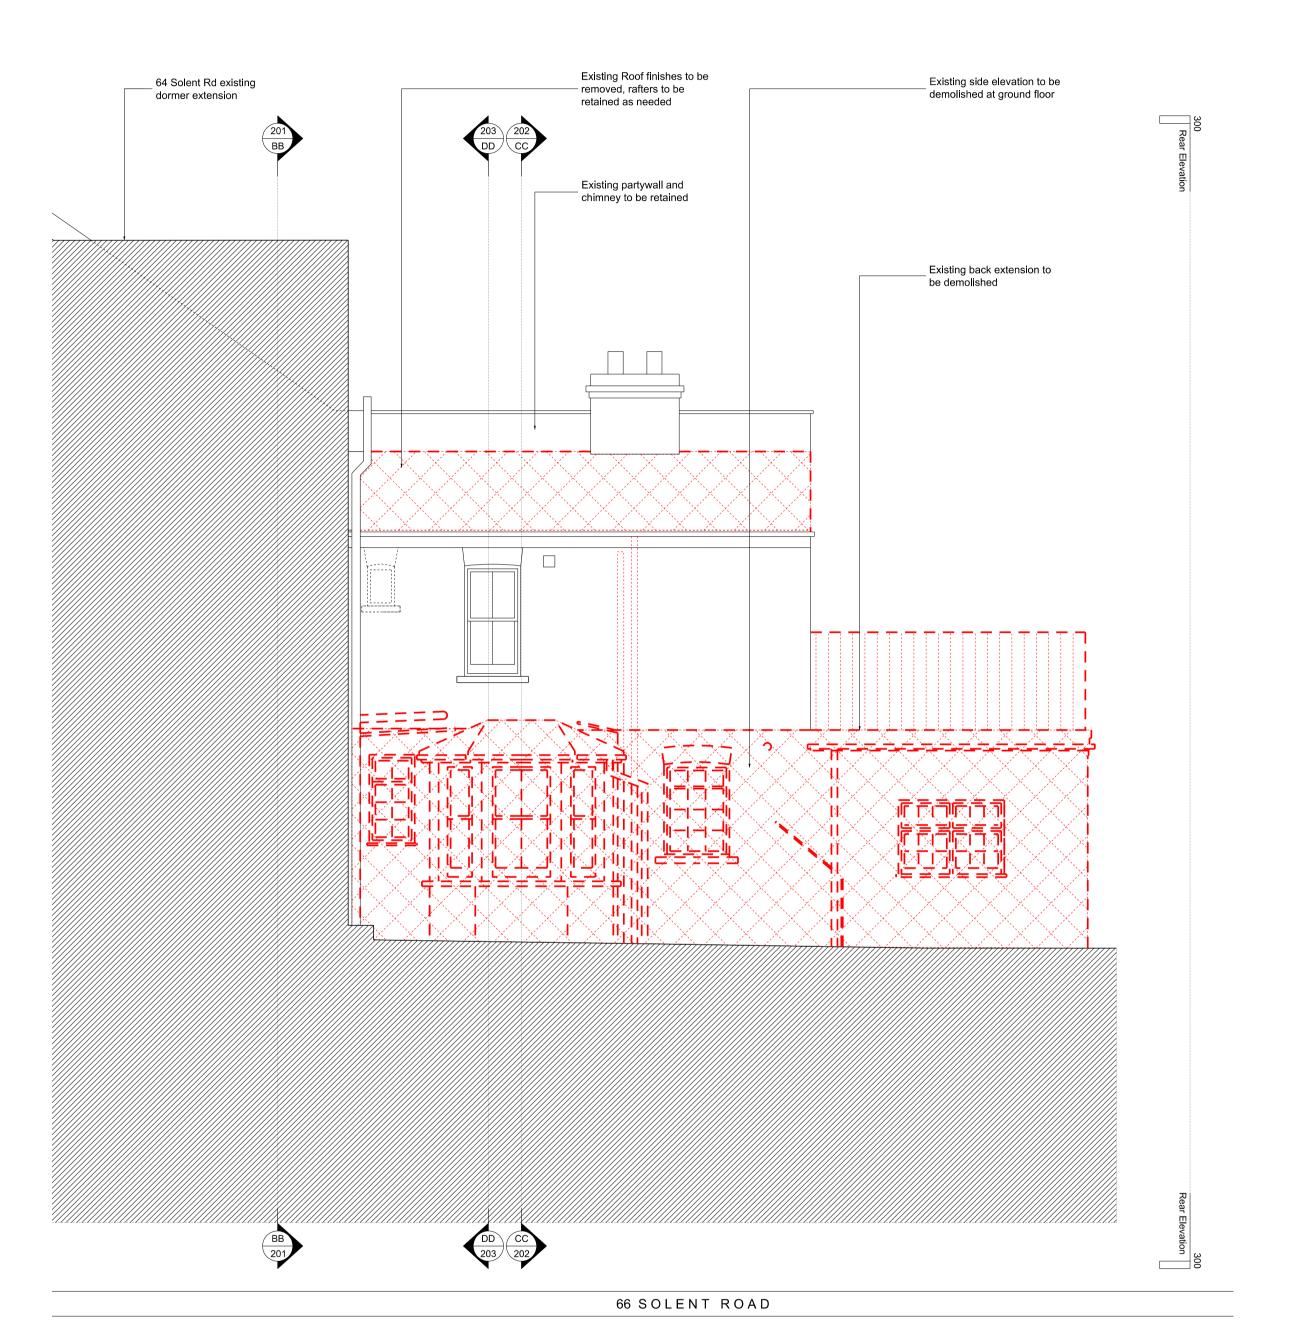

EXISTING & DEMOLITION SIDE ELEVATION

PROPOSED SIDE ELEVATION

Copyright Cousins & Cousins Architects.

No implied license exists. This drawing should not be used to calculate areas for the purposes of valuation. All dimensions be checked on site by the contractor and such dimensions to be their responsibility. Do not scale drawings.

All work must comply with relevant British Standards and Building Regulations requirements. Drawing errors and omissions to be reported to the architect.

Key

Site Boundary

Existing structure

Proposed structure

Fabric to be demolished

Eabria ta ba rair

Fabric to be reinstated

PLANNING

Project

66 Solent Road

Project No

16010