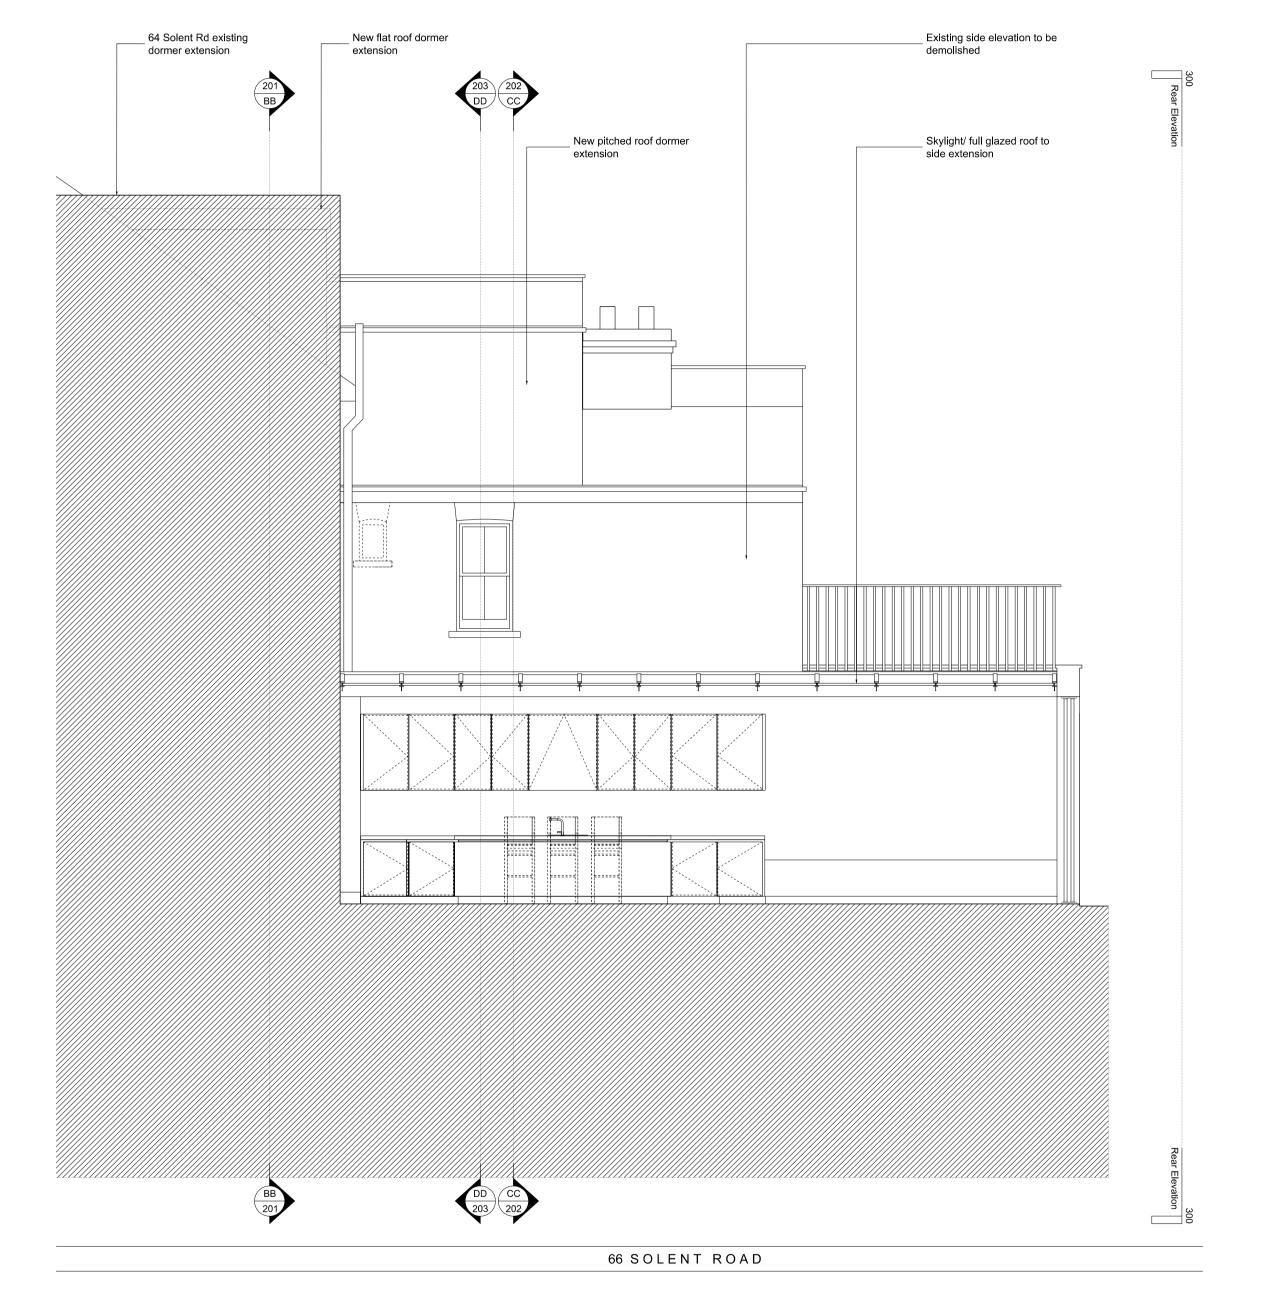

EXISTING & DEMOLITION SIDE ELEVATION

PROPOSED SIDE ELEVATION

Copyright Cousins & Cousins Architects.

No implied license exists. This drawing should not be used to calculate areas for the purposes of valuation. All dimensions be checked on site by the contractor and such dimensions to be their responsibility. Do not scale drawings.

All work must comply with relevant British Standards and Building Regulations requirements. Drawing errors and omissions to be reported to the architect.

Key

Site Boundary

Existing structure

Proposed structure

Fabric to be demolished

Eabria ta ba rair

Fabric to be reinstated

PLANNING

Project

66 Solent Road

Project No

16010