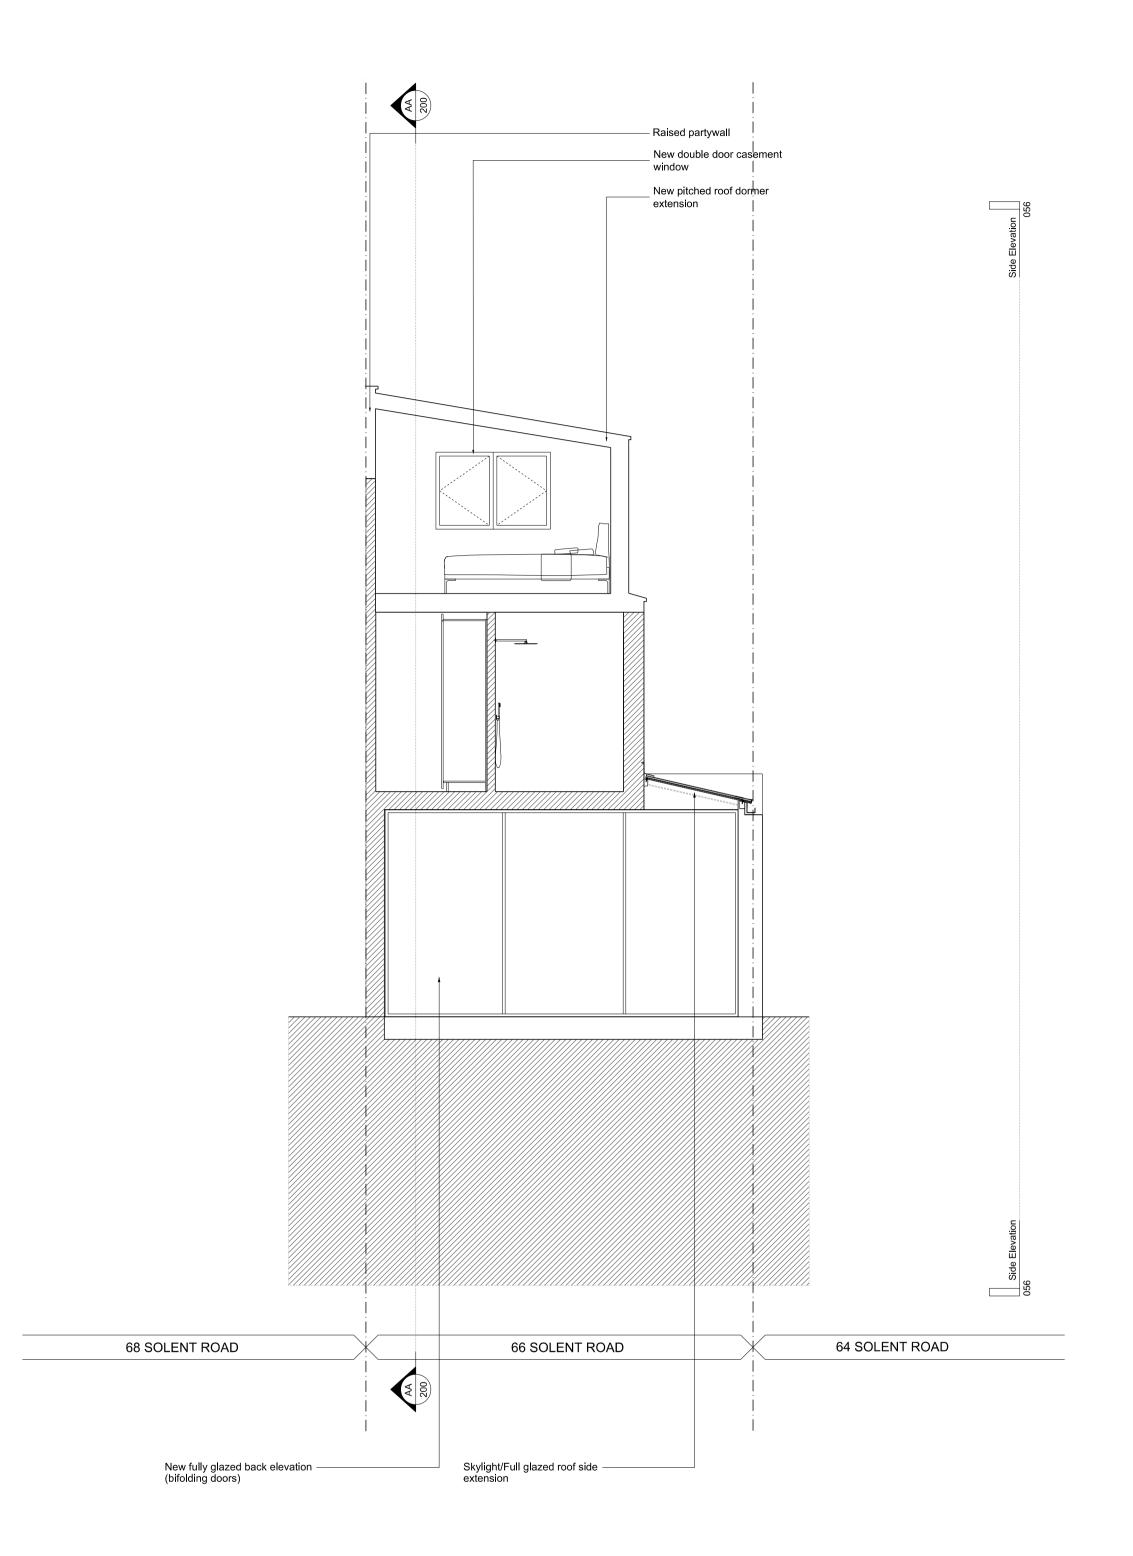

PROPOSED SECTION C

Copyright Cousins & Cousins Architects.

No implied license exists. This drawing should not be used to calculate areas for the purposes of valuation. All dimensions be checked on site by the contractor and such dimensions to be their responsibility. Do not scale drawings.

All work must comply with relevant British Standards and Building Regulations requirements. Drawing errors and omissions to be reported to the architect.

Key

---- Site Boundary

Existing structure

Proposed structure

Fabric to be demolished

Fabric to be reinstated

PLANNING

Rev Date Description

66 Solent Road

Section C

Project No 16010

Client Derek & Suki Bracken