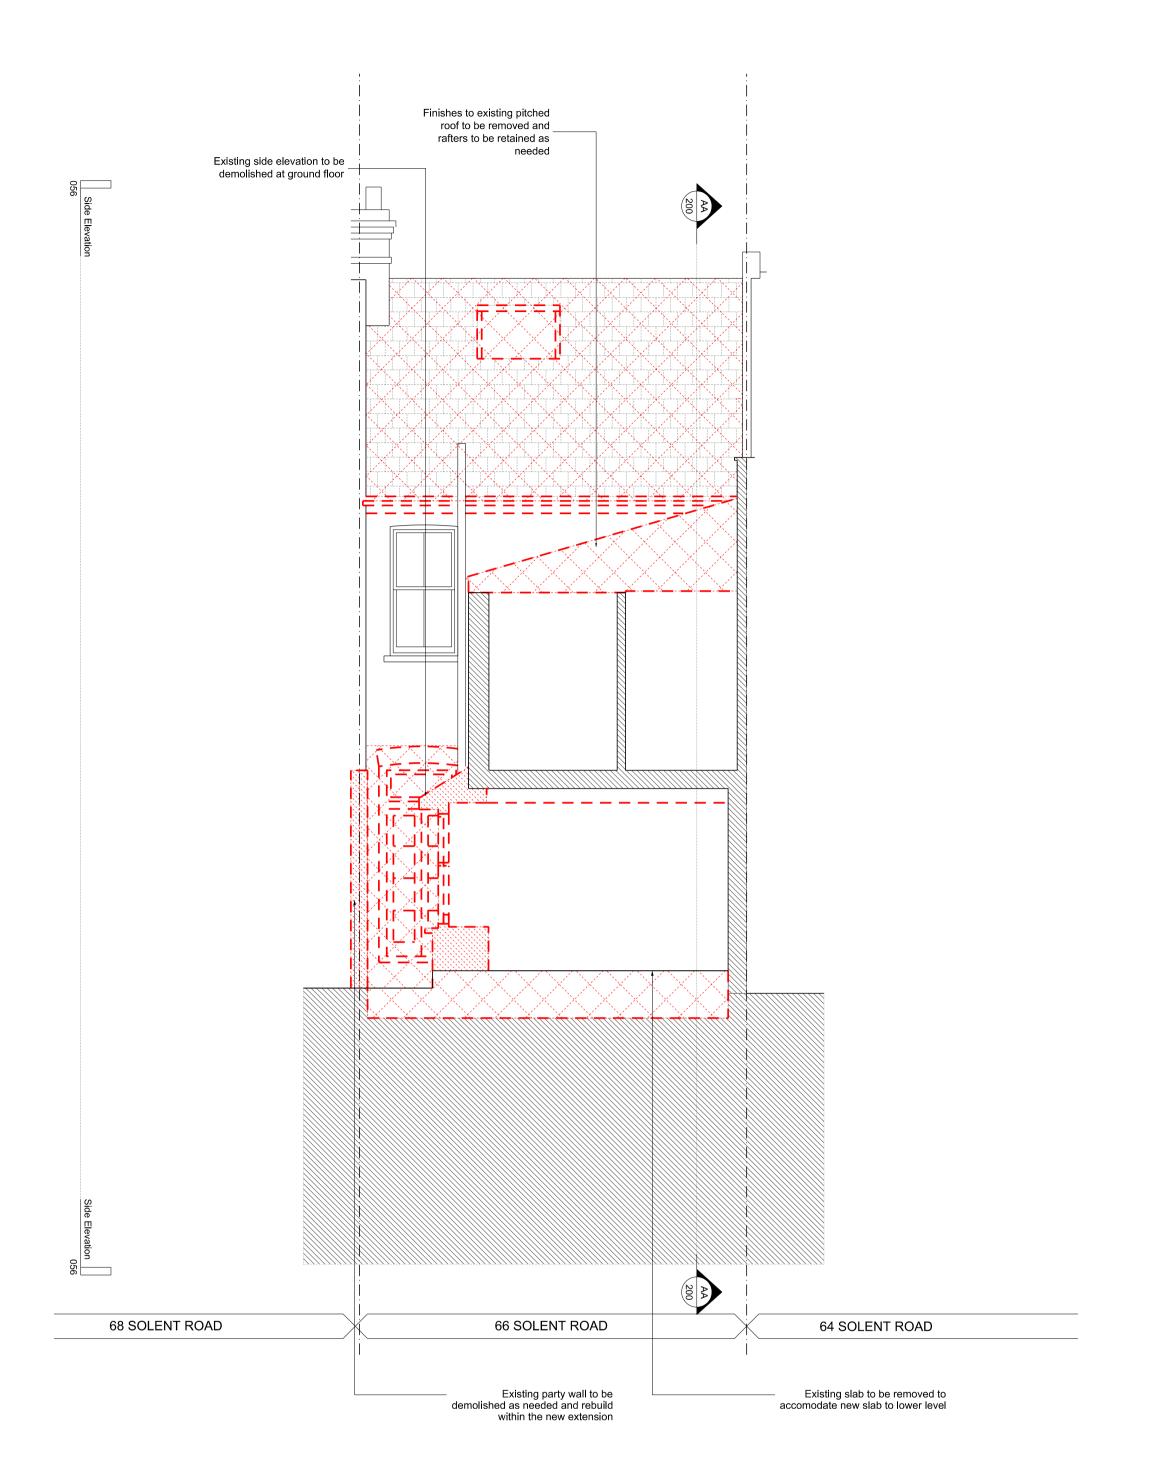

EXISTING & DEMOLITION SECTION D

PROPOSED SECTION D

Copyright Cousins & Cousins Architects.

No implied license exists. This drawing should not be used to calculate areas for the purposes of valuation. All dimensions be checked on site by the contractor and such dimensions to be their responsibility. Do not scale drawings.

All work must comply with relevant British Standards and Building Regulations requirements. Drawing errors and omissions to be reported to the architect.

Key

---- Site Boundary

Existing structure

Proposed structure

Fabric to be demolished

Fabric to be reinstated

PLANNING

Rev Date Description

66 Solent Road

Section D

Project No

16010