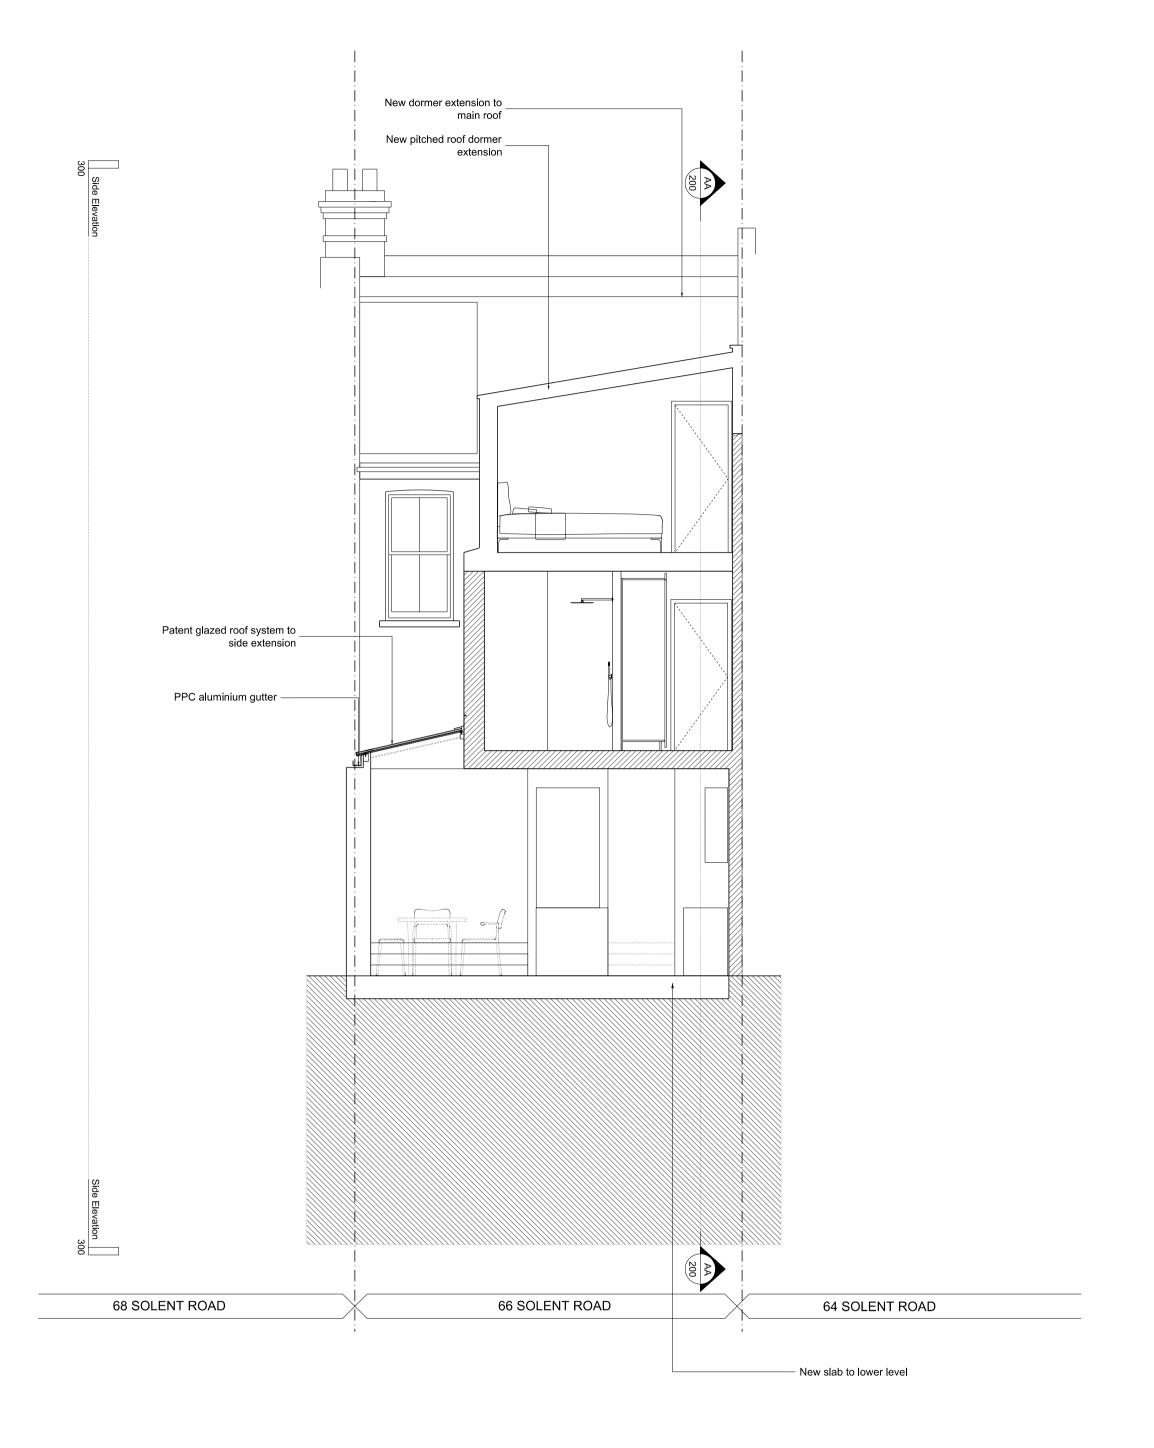

EXISTING & DEMOLITION SECTION D

PROPOSED SECTION D

Copyright Cousins & Cousins Architects.

No implied license exists. This drawing should not be used to calculate areas for the purposes of valuation. All dimensions be checked on site by the contractor and such dimensions to be their responsibility. Do not scale drawings.

All work must comply with relevant British Standards and Building Regulations requirements. Drawing errors and omissions to be reported to the architect.

Key

---- Site Boundary

Existing structure

Proposed structure

Fabric to be demolished

Fabric to be reinstated

PLANNING

Rev Date Description

66 Solent Road

Section D

Project No

16010