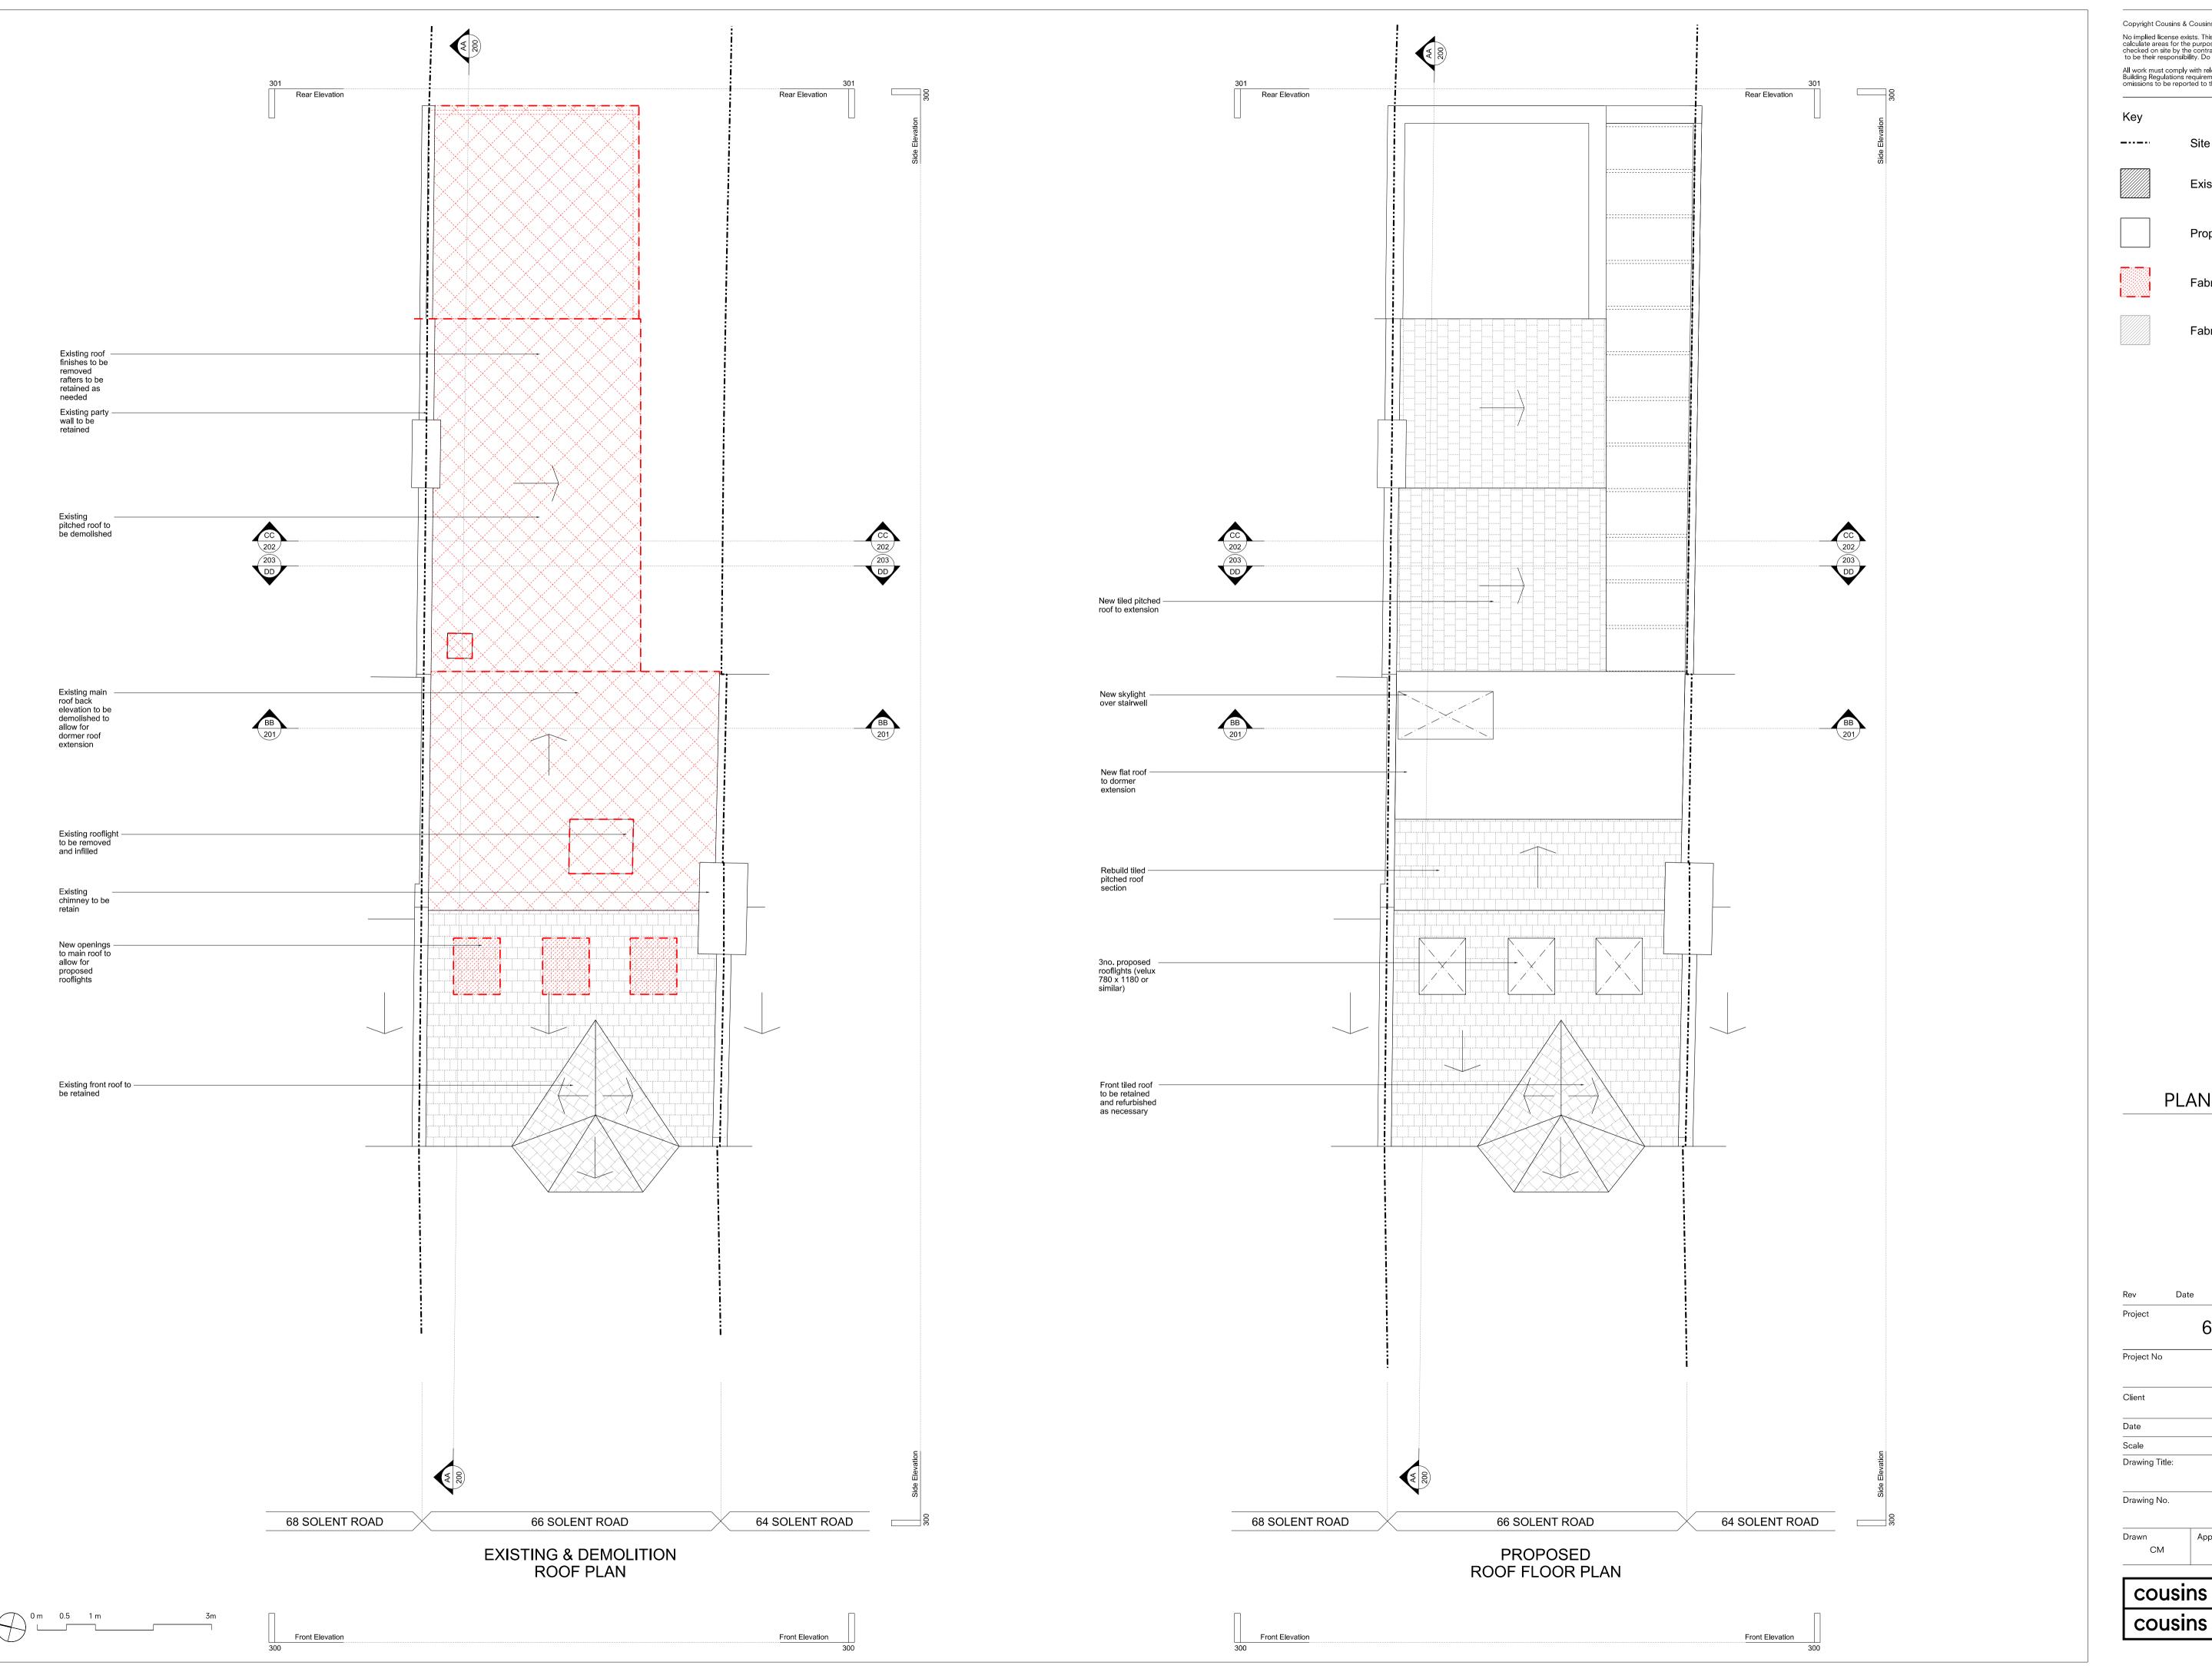

Site Boundary

Existing structure

Proposed structure

Fabric to be demolished

Fabric to be reinstated

PLANNING

66 Solent Road

Project No 16010

Client Derek & Suki Bracken

August 2016

1:50 @ A1 / 1:100 @ A3 Drawing Title: Proposed Roof Plan

Drawing No.

Drawn CM

cousins

125-133 Camden High Street London NW1 7JR T. 020 7482 4009 info@cousinsandcousins.com www.cousinsandcousins.com