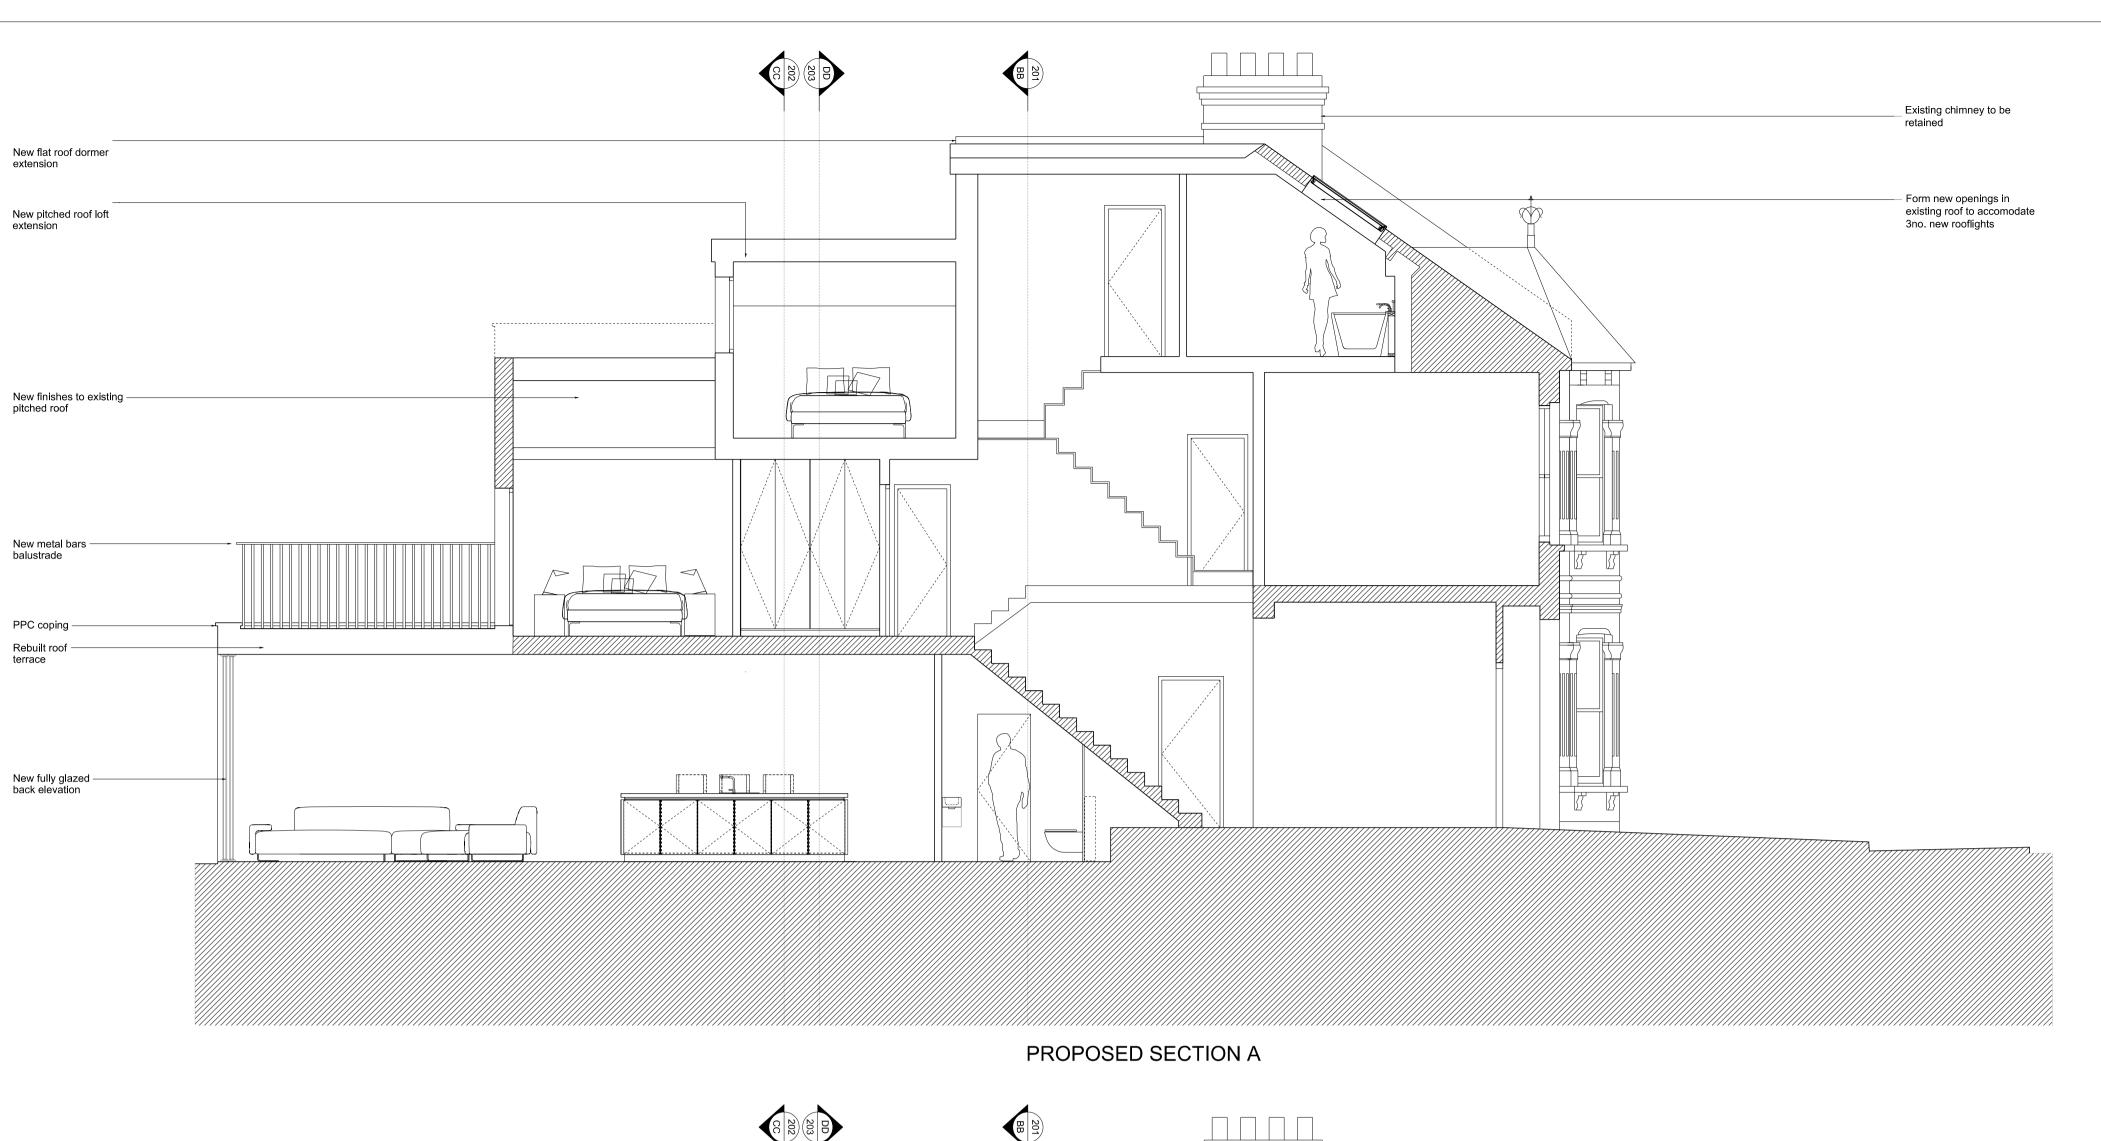

All work must comply with relevant British Standards and Building Regulations requirements. Drawing errors and omissions to be reported to the architect.

ŀ

---- Site Boundary

Existing structure

Proposed structure

Fabric to be demolished

Fabric to be reinstated

PLANNING

Project

66 Solent Road

Project No

16010

Client