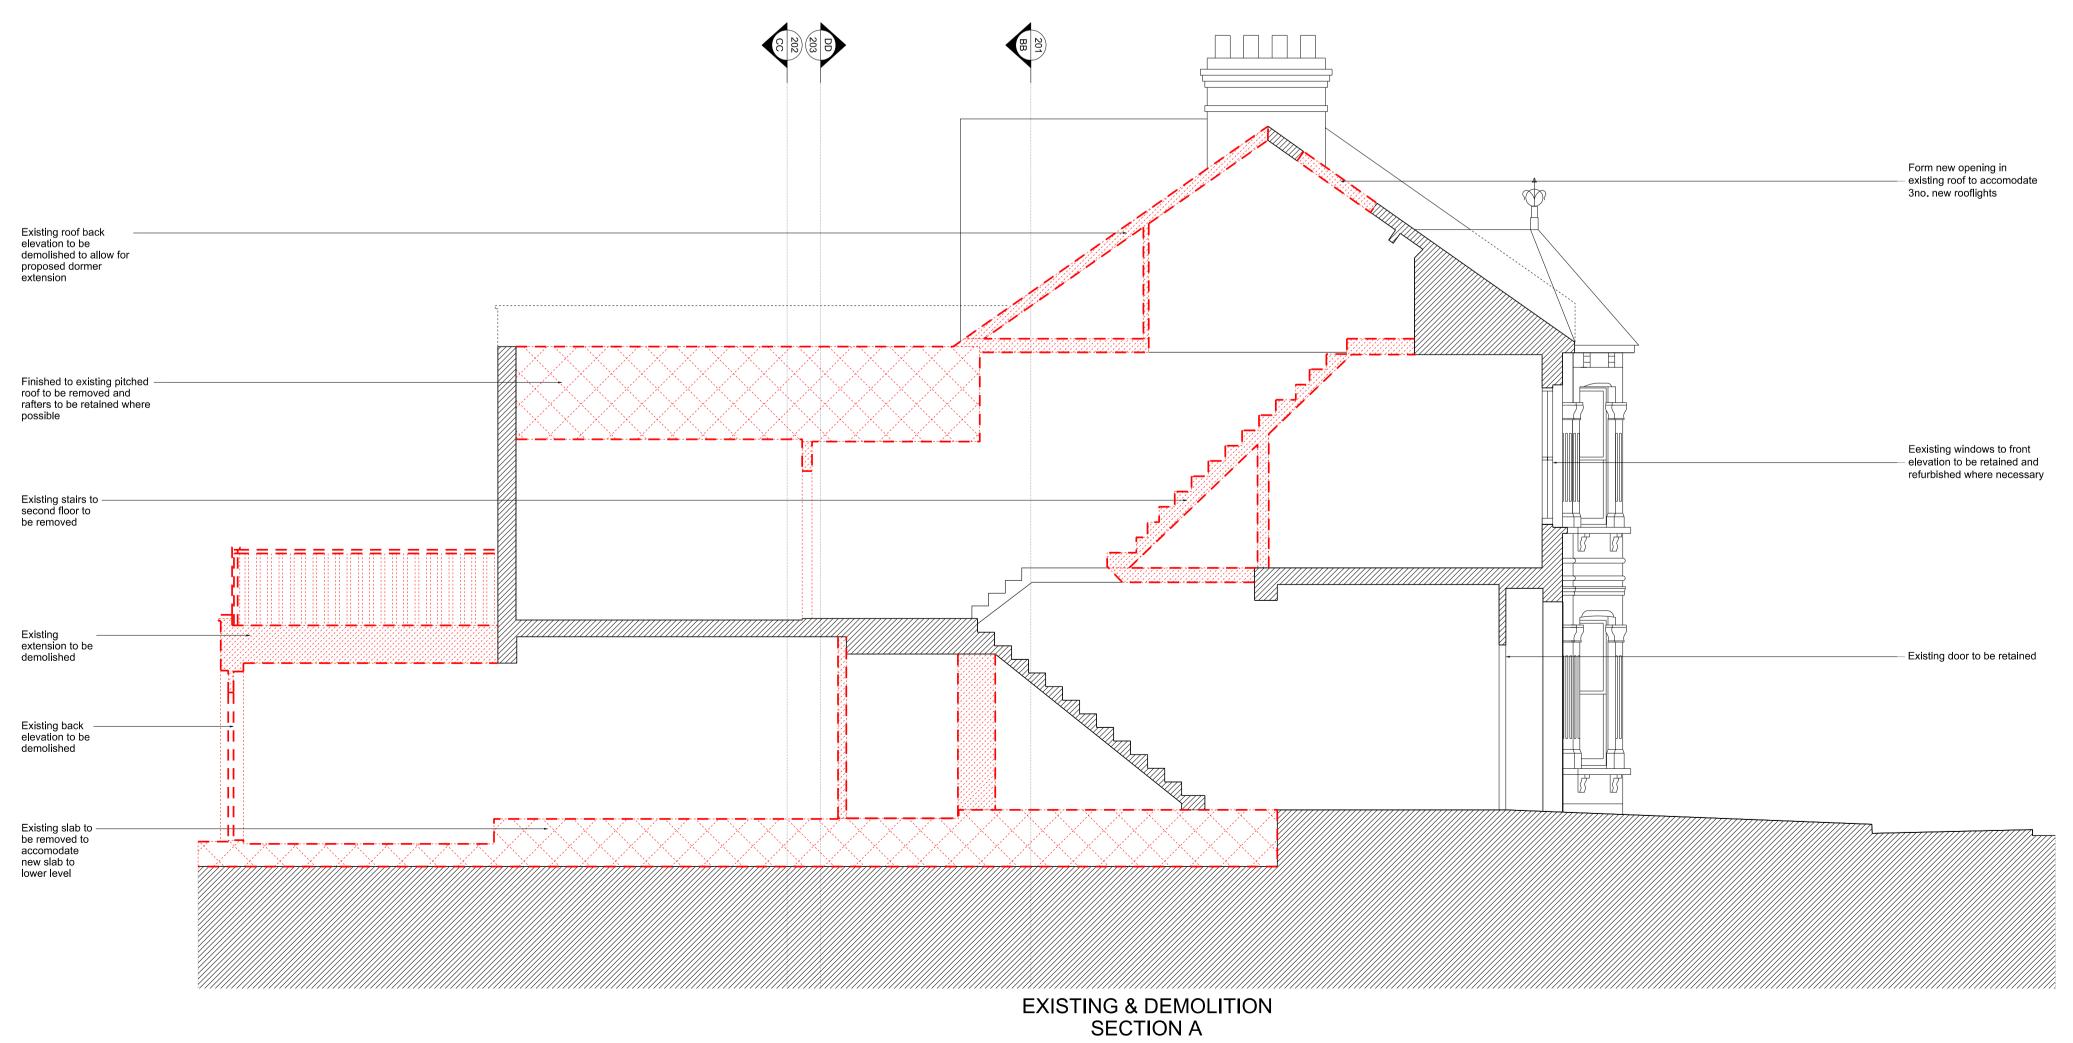

All work must comply with relevant British Standards and Building Regulations requirements. Drawing errors and omissions to be reported to the architect.

ŀ

---- Site Boundary

Existing structure

Proposed structure

Fabric to be demolished

Fabric to be reinstated

PLANNING

Project

66 Solent Road

Project No

16010

Client