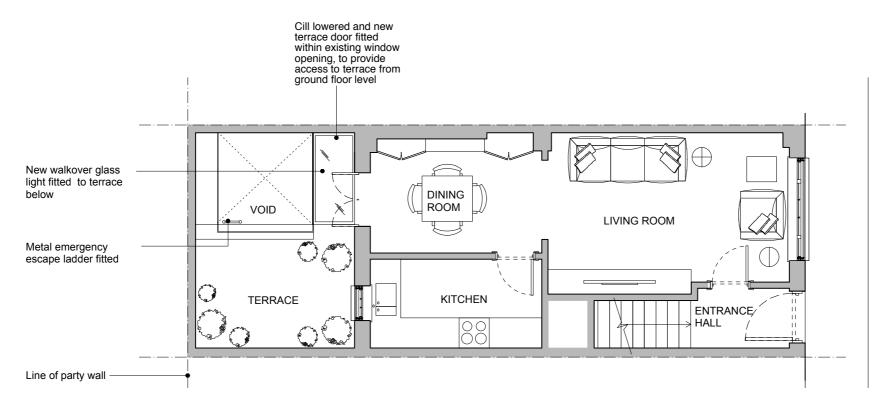

## PROPOSED GROUND FLOOR PLAN

|   | GENERAL NOTES:<br>DO NOT SCALE FROM THIS<br>DRAWING.<br>ALL DIMENSIONS MUST BE<br>CHECKED ON SITE AND ANY<br>DISCREPANCIES VERIFIED WITH<br>THE ARCHITECT. |
|---|------------------------------------------------------------------------------------------------------------------------------------------------------------|
|   |                                                                                                                                                            |
|   |                                                                                                                                                            |
|   | Rev A                                                                                                                                                      |
|   | 04.11.16<br>Material amendment - Walkover glass light<br>added                                                                                             |
|   | CLIENT<br>MR & MRS<br>BLANKFIELD                                                                                                                           |
|   | JOB TITLE<br>18 NORTHINGTON ST<br>LONDON<br>W1                                                                                                             |
|   | DRAWING TITLE<br>PROPOSED PLANS                                                                                                                            |
|   | SCALE DATE   1:75@A3 11.16                                                                                                                                 |
|   | FT ARCHITECTS LTD                                                                                                                                          |
|   | Hamilton House<br>Mabledon Place<br>Bloomsbury<br>WC1H 9BB                                                                                                 |
|   | 020 7953 0388<br>www.ftarchitects.co.uk                                                                                                                    |
| 5 | DRAWING No. REVISION                                                                                                                                       |
|   | 335 10 01 Rev A                                                                                                                                            |