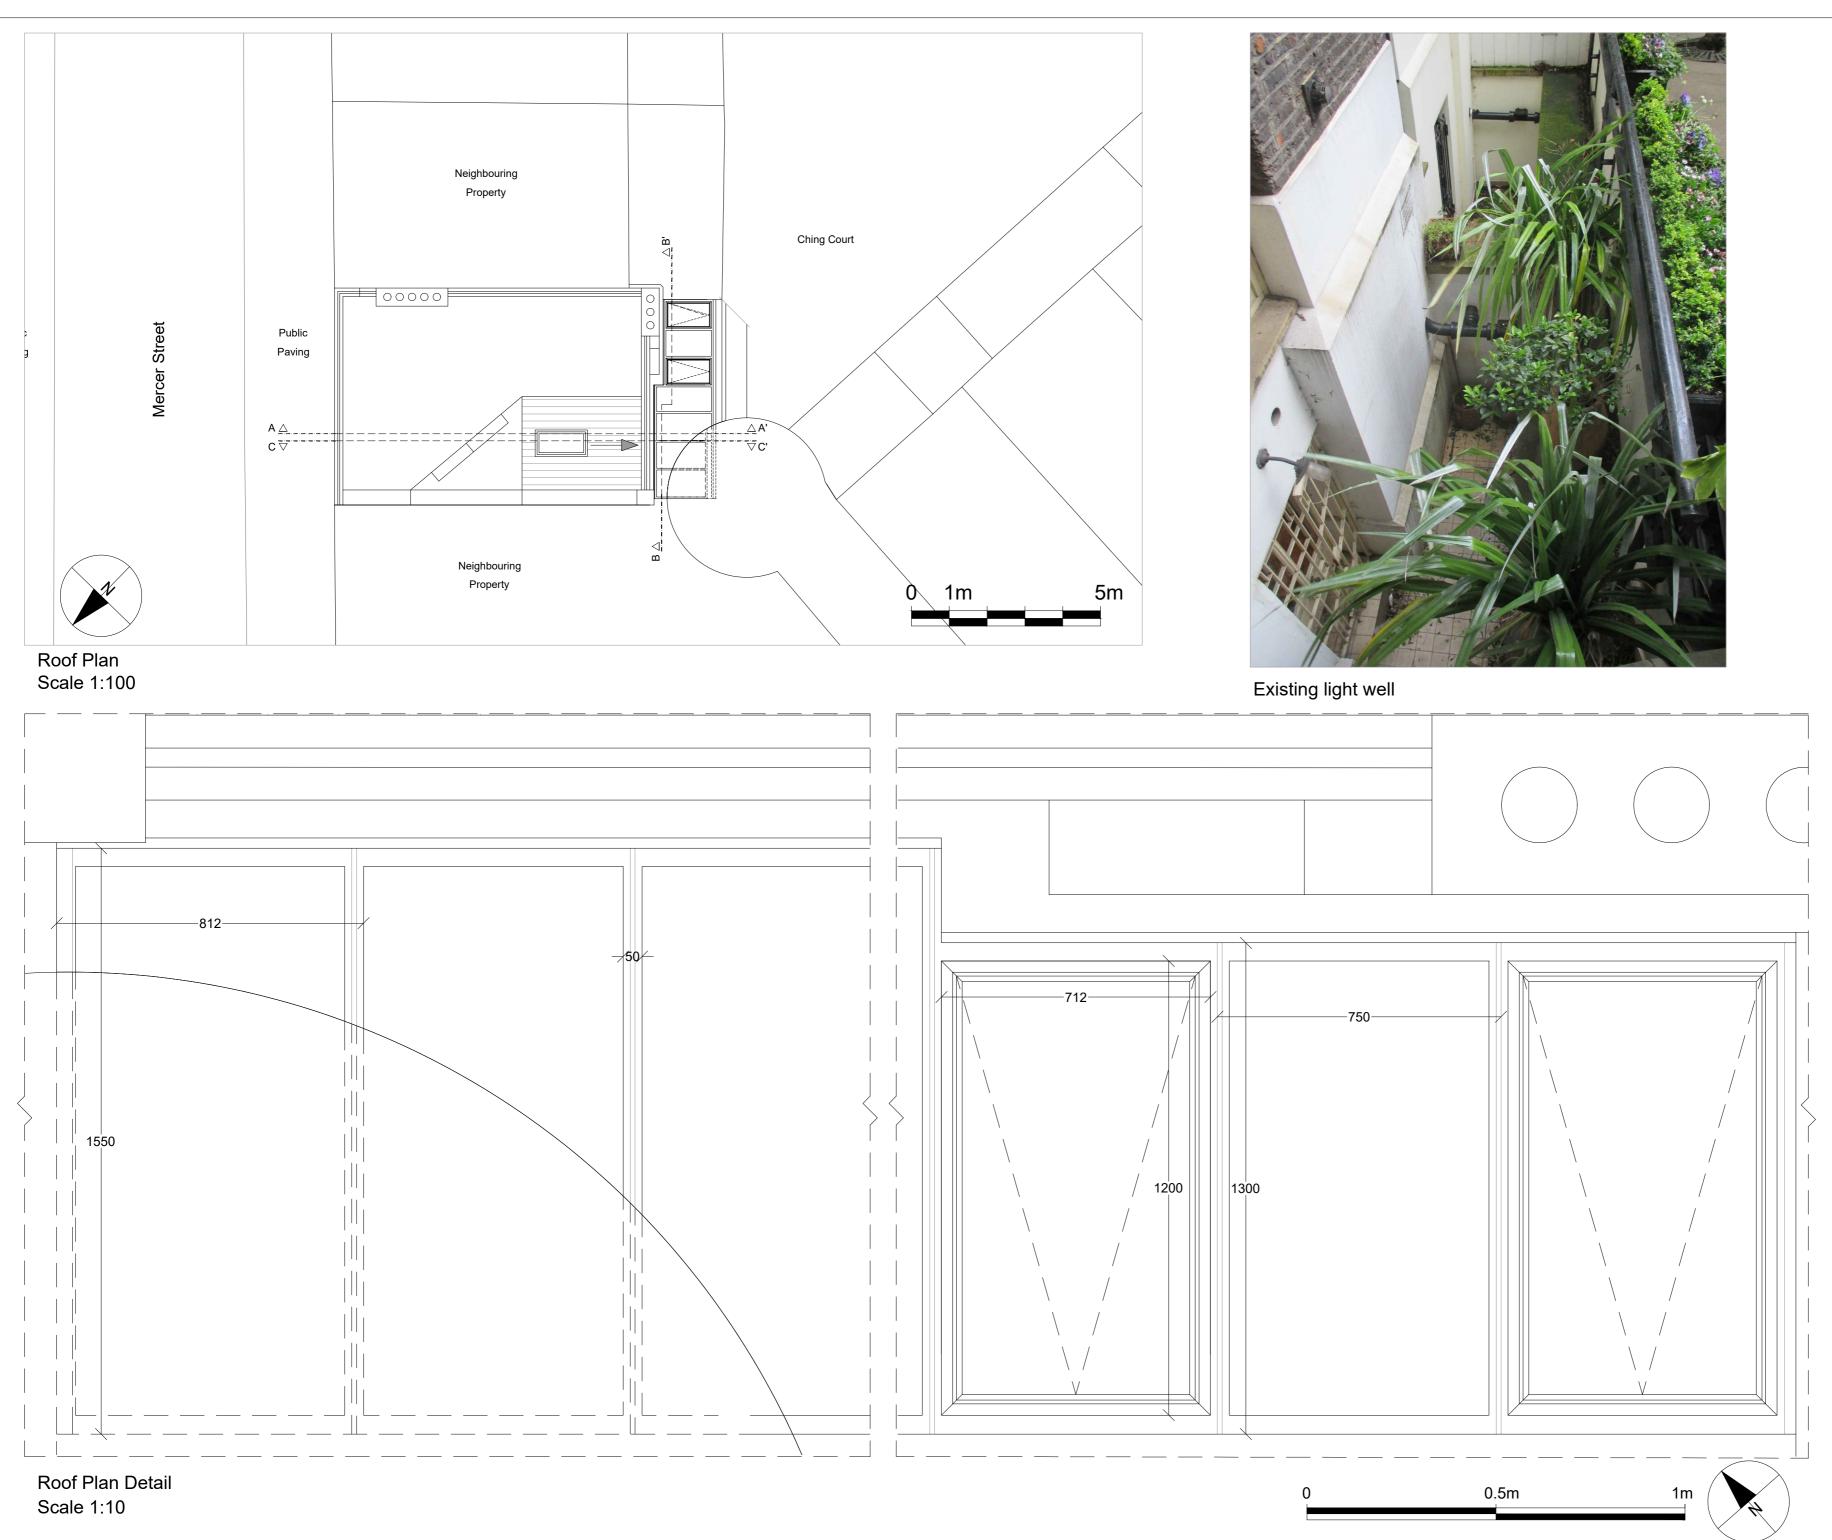

| DRAWI           | NG NOTES                                                                                             |                          |              |
|-----------------|------------------------------------------------------------------------------------------------------|--------------------------|--------------|
| Dimensions      | Written dimensions to be taken<br>dimensions. The Contractor is re<br>dimensions before work starts. |                          |              |
| Local Authority | All work is to be carried out to the satisfaction of the Local Authoriti planning purposes only.     |                          |              |
| Discrepancies   | Any discrepancies to be brough<br>Planning Ltd. Immediately.                                         | t to the attention of Dr | awing An     |
| REVISI          |                                                                                                      |                          |              |
| REV DAT         | DESCRIPTION                                                                                          |                          | BY B         |
|                 |                                                                                                      |                          |              |
|                 |                                                                                                      |                          |              |
|                 |                                                                                                      |                          |              |
|                 |                                                                                                      |                          |              |
|                 |                                                                                                      |                          |              |
|                 |                                                                                                      |                          |              |
|                 |                                                                                                      | Cambridge<br>Theatre     |              |
|                 |                                                                                                      |                          |              |
|                 | 1.                                                                                                   |                          |              |
|                 | A Cor                                                                                                | e //                     | <            |
|                 | Mercer.                                                                                              | Treet                    | $\backslash$ |
|                 |                                                                                                      | Ì                        |              |
|                 |                                                                                                      |                          |              |
|                 |                                                                                                      |                          |              |
|                 | $\sim$                                                                                               |                          | $\searrow$   |
|                 | $\checkmark$ X                                                                                       |                          |              |
|                 |                                                                                                      | $\searrow$               | /            |
|                 |                                                                                                      | $\langle \rangle$        |              |
|                 |                                                                                                      |                          |              |
|                 | Ching Co                                                                                             | urt                      | Ď            |
|                 |                                                                                                      | /                        | >            |
|                 |                                                                                                      |                          |              |
|                 |                                                                                                      |                          |              |
| PROJE           |                                                                                                      |                          |              |
| 27 N            | ercer Stree                                                                                          | et, WC2                  | H            |
| 9QR             |                                                                                                      |                          |              |
|                 | NG TITLE                                                                                             |                          |              |
| Prop<br>Roof    | osed Light                                                                                           | vvell De                 | etai         |
|                 | r Idi I                                                                                              |                          |              |
|                 | Baska                                                                                                |                          |              |
|                 |                                                                                                      |                          |              |
| DRAWI           | NG No                                                                                                | REV                      |              |
| MRC             | ST-LWD10                                                                                             | 00                       |              |
| SCALE           | •                                                                                                    |                          |              |
| DATE            |                                                                                                      | STATUS                   |              |
| Oct 2           | 016 Planning                                                                                         | J                        |              |
|                 |                                                                                                      |                          |              |
|                 |                                                                                                      |                          |              |
|                 |                                                                                                      |                          |              |
|                 | WINGAND                                                                                              |                          |              |
|                 | w.drawingandp<br>0208 202                                                                            |                          |              |
|                 | 0200 202                                                                                             | 0000                     |              |